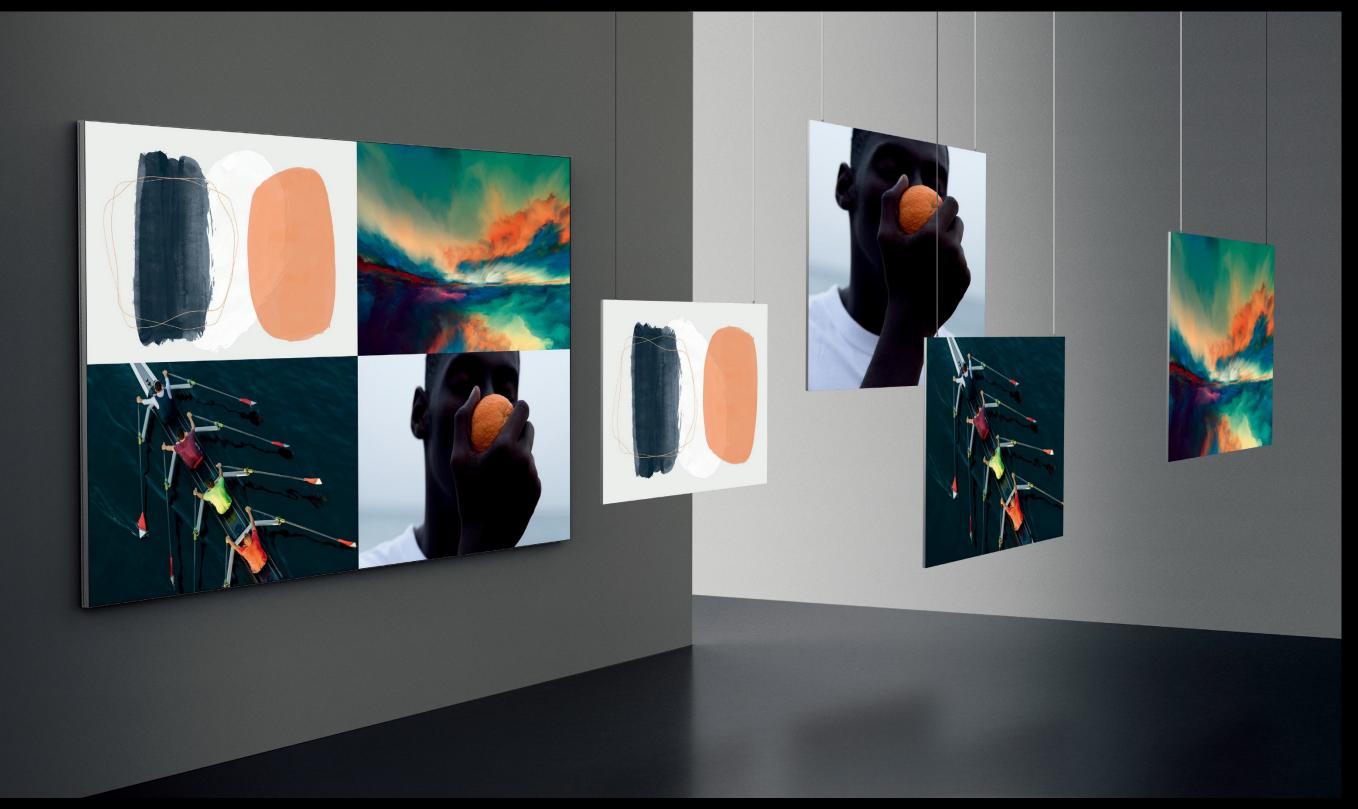

### Multi **View**

Multiscreen, multi-source experience, united on one screen

The MICROLED Multi View ensures that you see information you don't want to miss. Four separate screens with four HDMI input signals provide multiple peak experiences, as if you're viewing four displays. MICROLED's Multi View also permits you to choose among a wide range of content. Select simultaneous news, stock info, sports, games or whatever more you want.