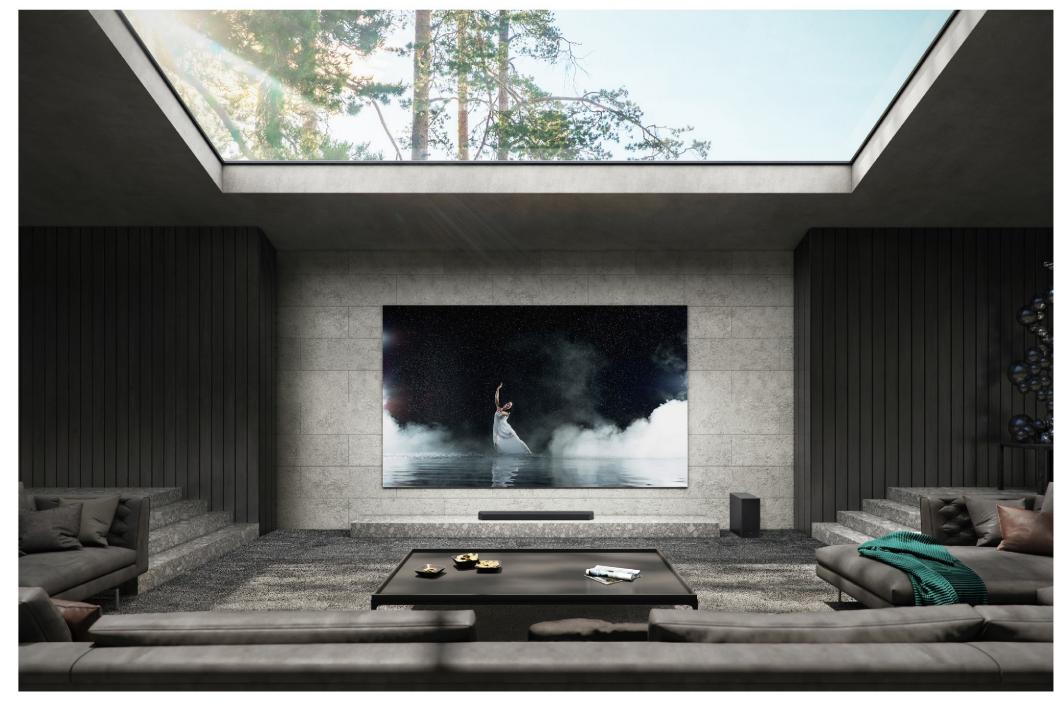

### Art **Mode**

Fill your home with magnificent art

#### Exquisite art on the gigantic screen

As soon as you turn off the video, the screen shines with awe-inspiring inspiration instead of a blank void. From world-class masterpieces to memorable personal photos, MICROLED transforms your space into a showcase. Besides striking art pieces that enrich your days and nights, you can also access Ambient Mode+ to scroll through Artificial Landscapes and select any of Refik Anadol Studio's works to display on-screen. Or, just as easily, choose customized patterns or images to transform your walls into a gallery of evocative family photos and more. Personalize your space, change images in an instant and enjoy enriched décor and relaxation. The vivid charisma of magnificent charismamammasters on the giant screen will thrill your mind and senses.