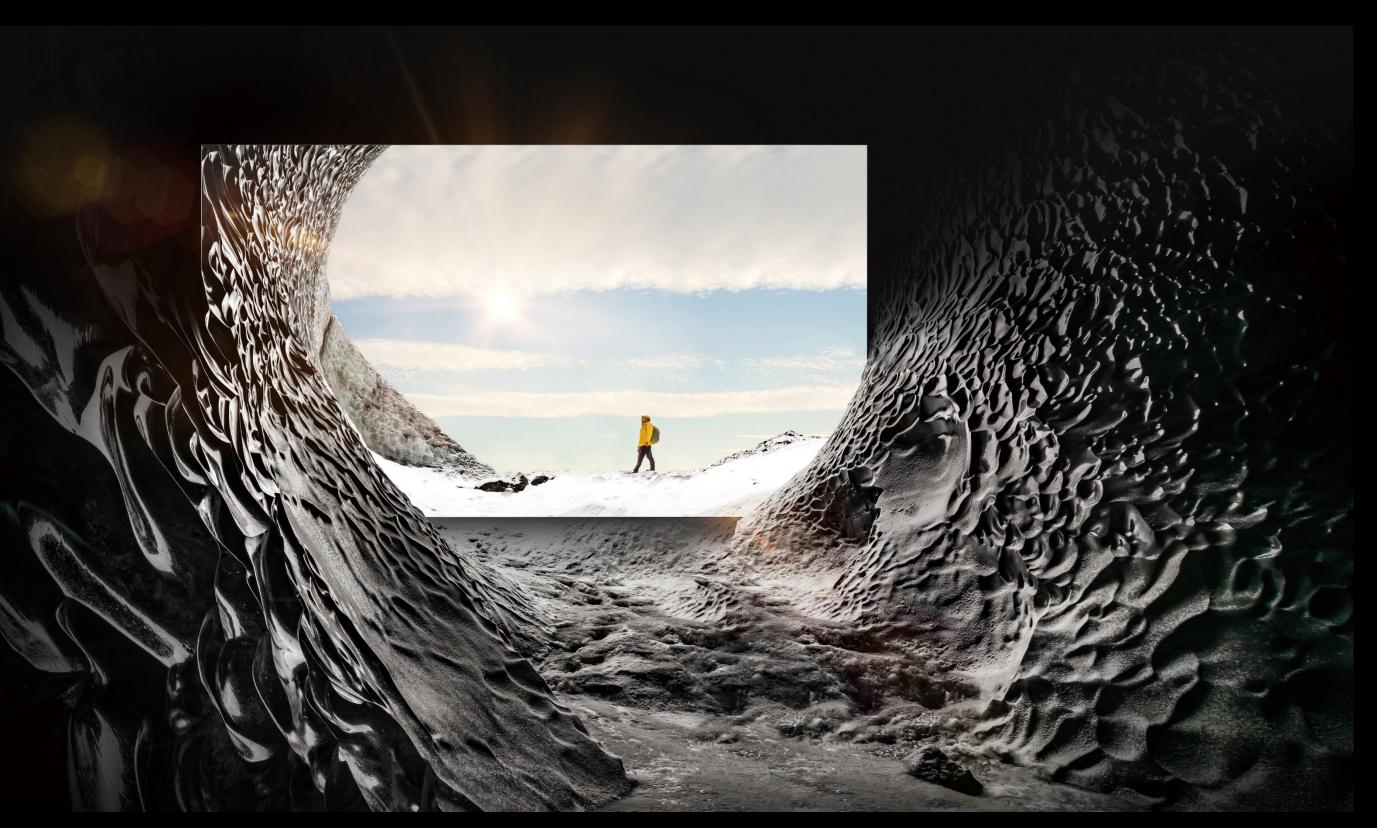

### MICRO **Al Processor**

Optimized MICRO**LED** picture quality

#### Artificial Intelligence sets best picture quality

The MICRO AI processor analyzes, identifies and then instantly optimizes content and data you choose to view on the MICROLED screen. The processor's fine image-by-image and pixel-by-pixel analysis calibrates the exact brightness that suits the scene while enhancing contrast and eliminating noise to achieve optimum picture quality.