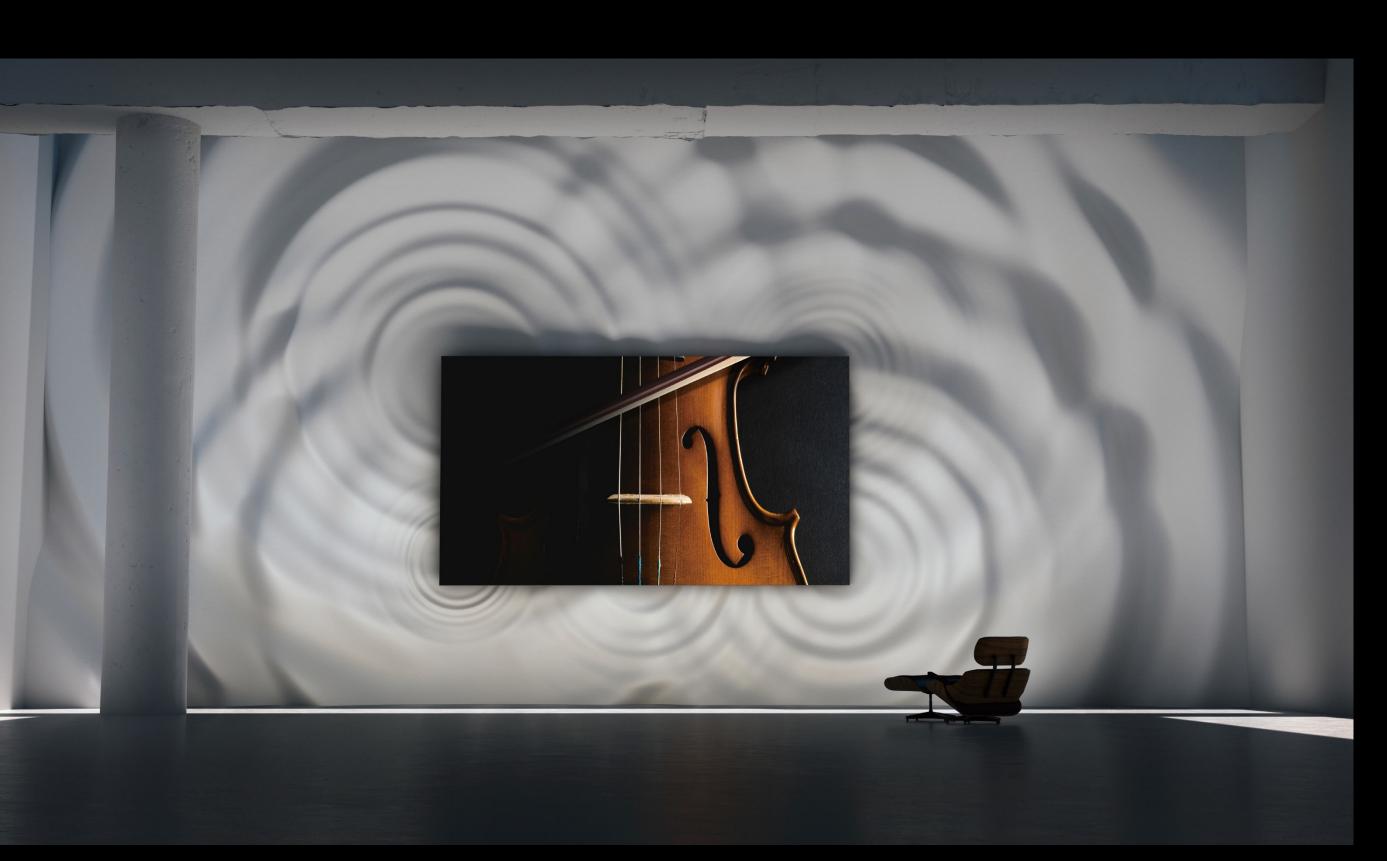

### MICRO Contrast

Ultimate contrast beyond imagination

### Ultimate contrast guarantees the highest picture quality

The dream of fully engaging with screen images has finally become real. Experience the riveting differences. MICRO LED independently controls micro-units to express impeccable detail, eliminating smudged boundaries and blurred light between adjacent elements. Black colors appear luminous with ultra-high depth and shape as ultimate contrast pinpoints each detail to produce immersive and breathtaking picture quality.