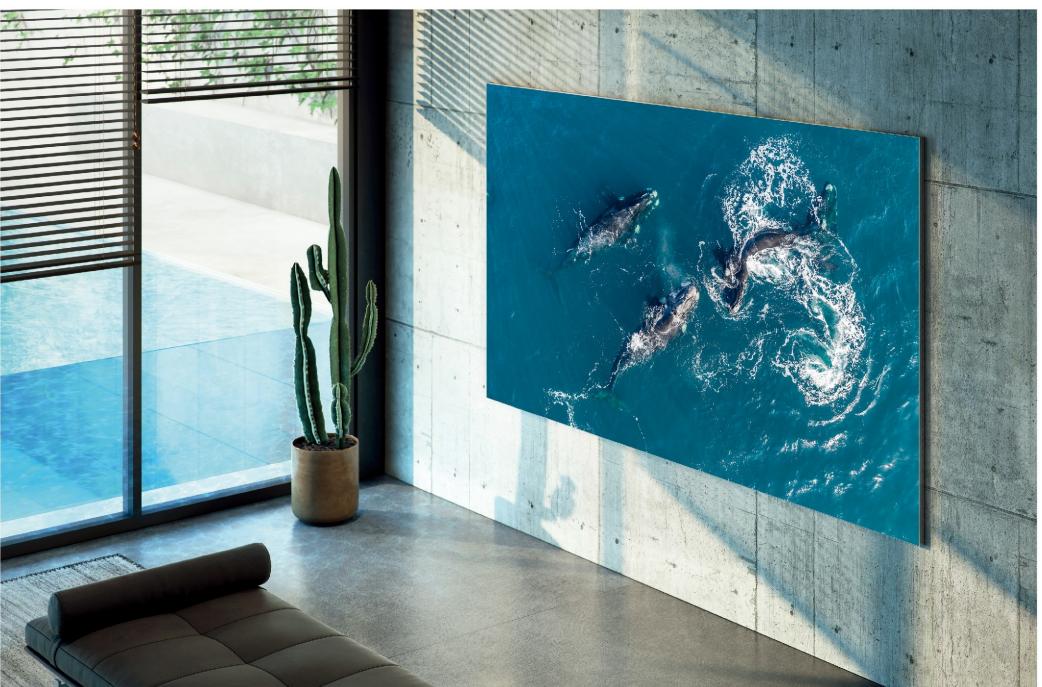

#### The transformative light of nature

Living at the crossroads of art, science and technology, the work of Refik Anadol Studio (RAS) explores nature through imaginative data simulation. The RAS Artificial Landscapes series, specifically designed for Samsung MICROLED, is fully appreciated when displayed on the gigantic MICROLED screen. Three unique creations in the series showcase striking scenes of nature at the intersection of machine intelligence and reality. Experiencing the brilliant colors and dynamic creativity of these works displayed by micro-inorganic elements heightens the immersive effects.

#### Fluid Dreams

Inspired by ceaseless ocean surges, this spectacular visual flows on the dynamic movement of an infinite sea.