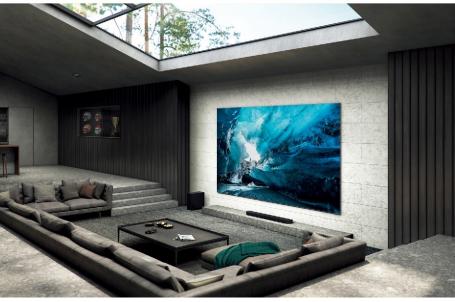

### MICRO Contrast

Ultimate contrast beyond imagination

### Ultimate contrast guarantees the highest picture quality

The dream of fully engaging with screen images has finally become real. Experience the riveting differences. MICRO LED independently controls micro-units to express impeccable detail, eliminating smudged boundaries and blurred light between adjacent elements. Black colors appear luminous with ultra-high depth and shape as ultimate contrast pinpoints each detail to produce immersive and breathtaking picture quality.