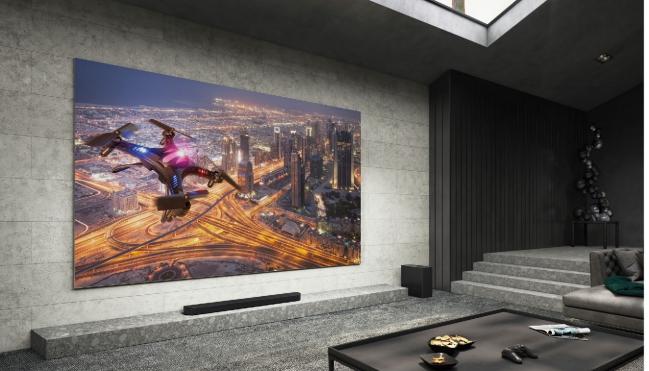

### MICRO LED Technology

Experience breathtaking beams of light

#### Spellbinding light delivers long-awaited dreams

Technology has at last captured light in heightened dimensions, the way we actually see.

Breakthrough MICRO **LED** revolutionizes display technology using ultra-fine chips.

The tiny chips are stamped on a glass substrate, with multi-transfer technology that uses ultra-precise lasers to make the transfer faster and more uniform. Tens of millions of micro-sized chips are attached to become little modules of endless possibility.