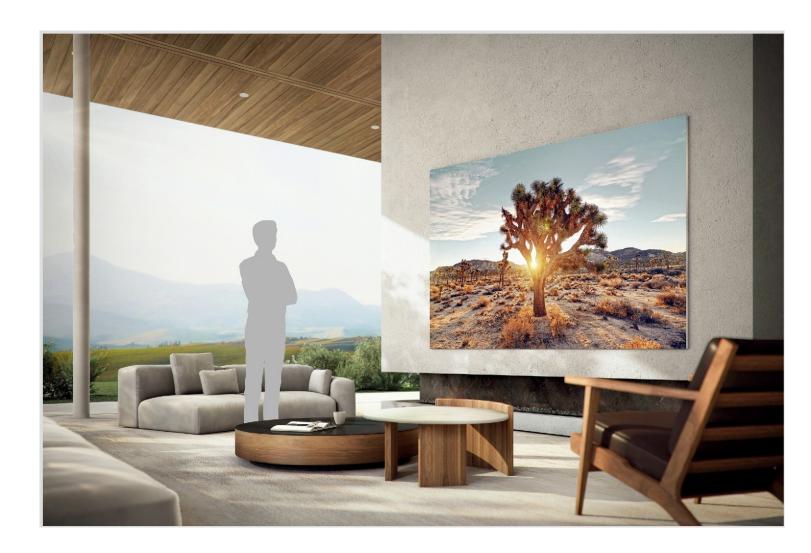

### Monolith **Design**

Monumental design ushers in the era of MICRO**LED** 

#### **Boundless aesthetics**

More than a master performer, MICRO**LED** is a breathing, living art piece in sync with your daily life. The Infinity Screen removes all borders between content and screen, and between screen and wall, to seamlessly match your décor.