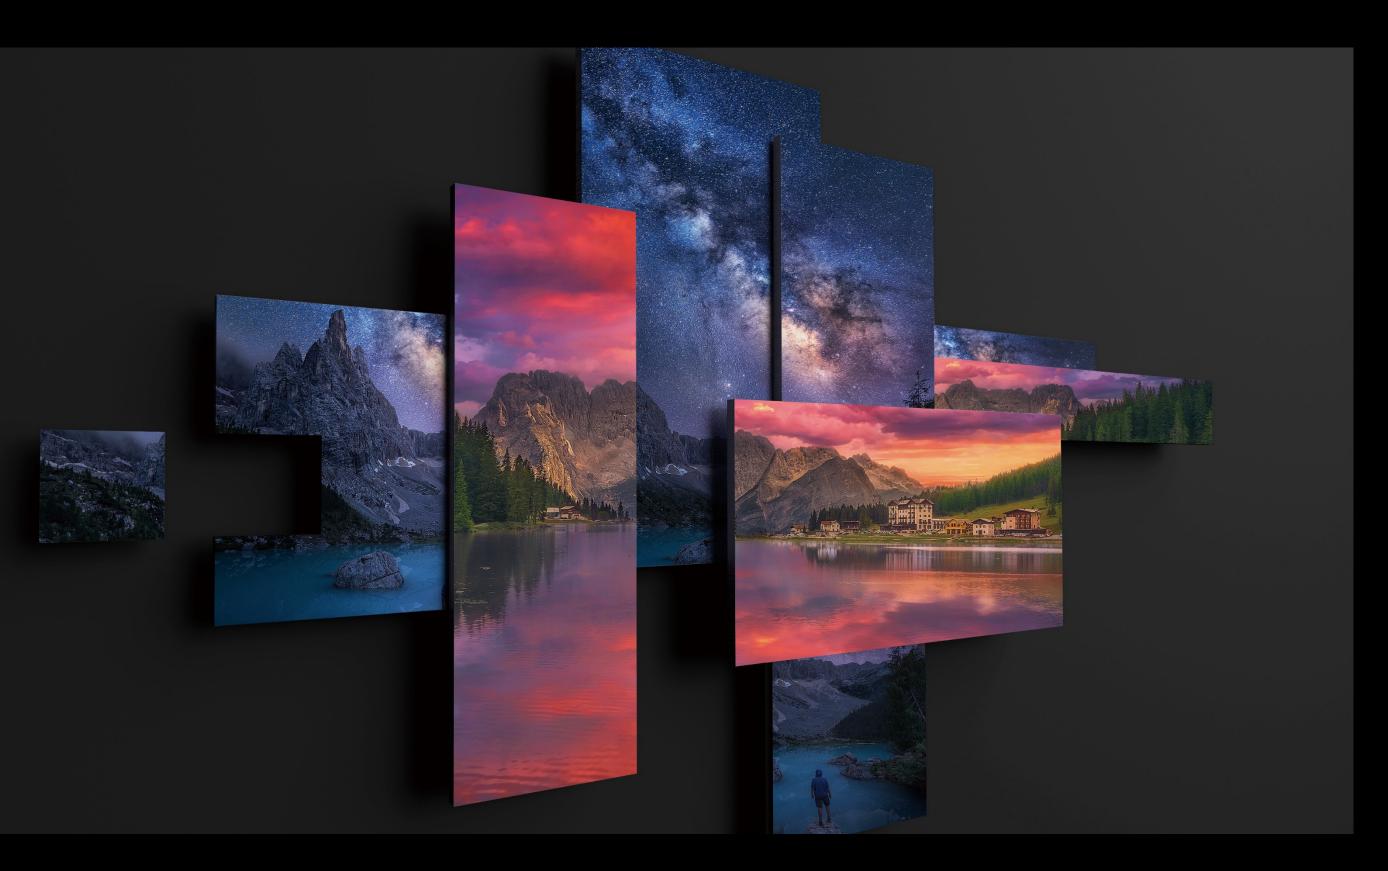

### MICRO LED Display

Light up your boundless imagination

#### Limitless possibilities now shine as never before

Feast on unprecedented display and color.

Self-illuminating MICRO **LED**—producing its own light and color—generates wonderfully natural light in pure RGB colors. No need for any color filters, just impeccable color sensation, every moment, every time.

MICRO**LED** brings together inorganic LED elements to create modules. These are attached in millions as if stacked into blocks to form the desired shape or single large screen.

Modular bezel-less display no longer has any restrictions of size, resolution or proportions. Every imagined possibility once only fantasized about has now come to life, an extraordinary innovation you can immediately see with your own eyes.