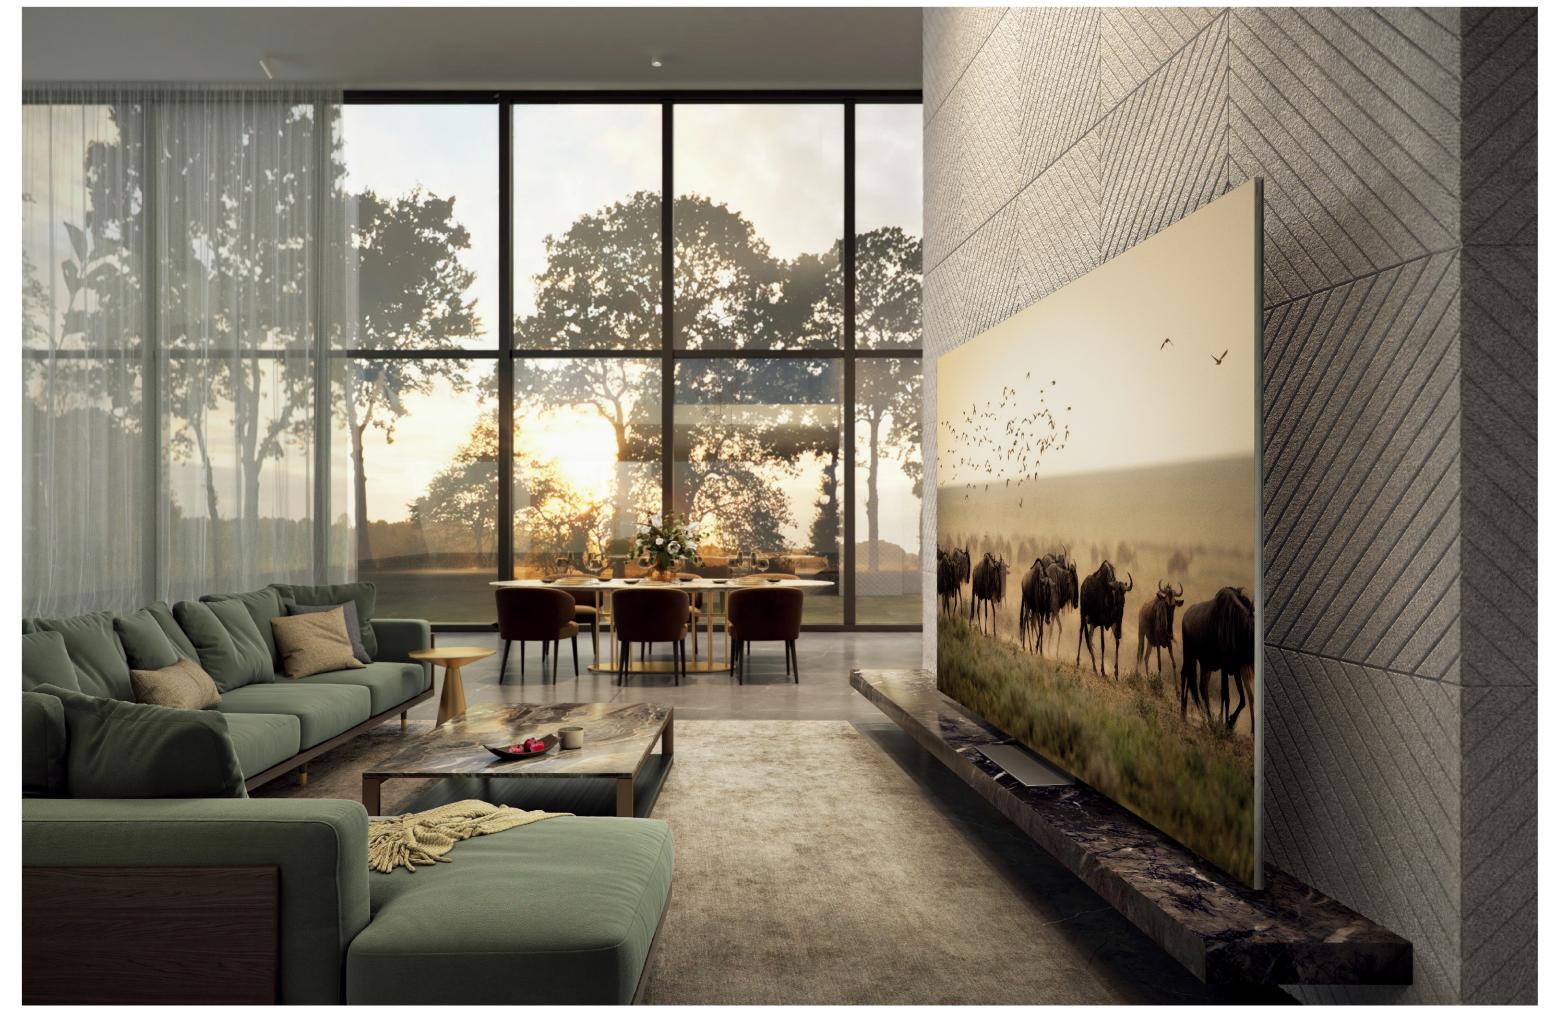

### MICRO Color

Absolute light experience

#### Pure RGB color without filters

By constantly exploring the challenges of light, Samsung developed its innovative MICROLED, which uses RGB technology to enable natural pure color reproduction on the screen. Conventional display must convert white light into colors by using filters, which typically leads to distortion. MICROLED expresses pure RGB color with no need for filters. You experience the natural colors of images, without muddiness or loss of brightness. MICROLED's vivid visuals are like opening a clouded window on a sunny day to actually enjoy the scenery.