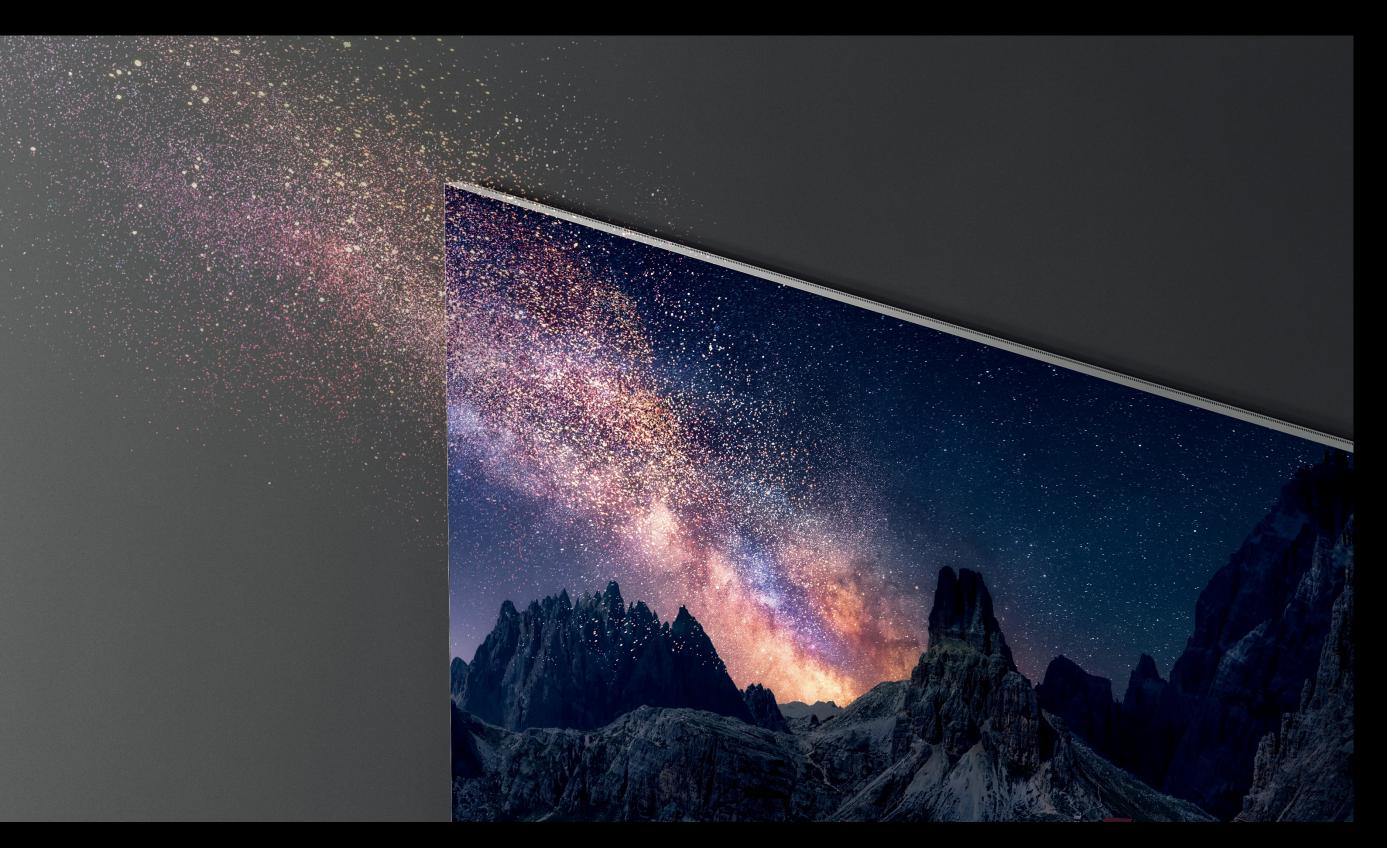

### MICRO Contrast

Ultimate contrast beyond imagination

### Ultimate contrast guarantees the highest picture quality

The dream of fully engaging with screen images has finally become real. Experience the riveting differences. MICRO LED independently controls micro-units to express impeccable detail, eliminating smudged boundaries and blurred light between adjacent elements. Black colors appear luminous with ultra-high depth and shape as ultimate contrast pinpoints each detail to produce immersive and breathtaking picture quality.