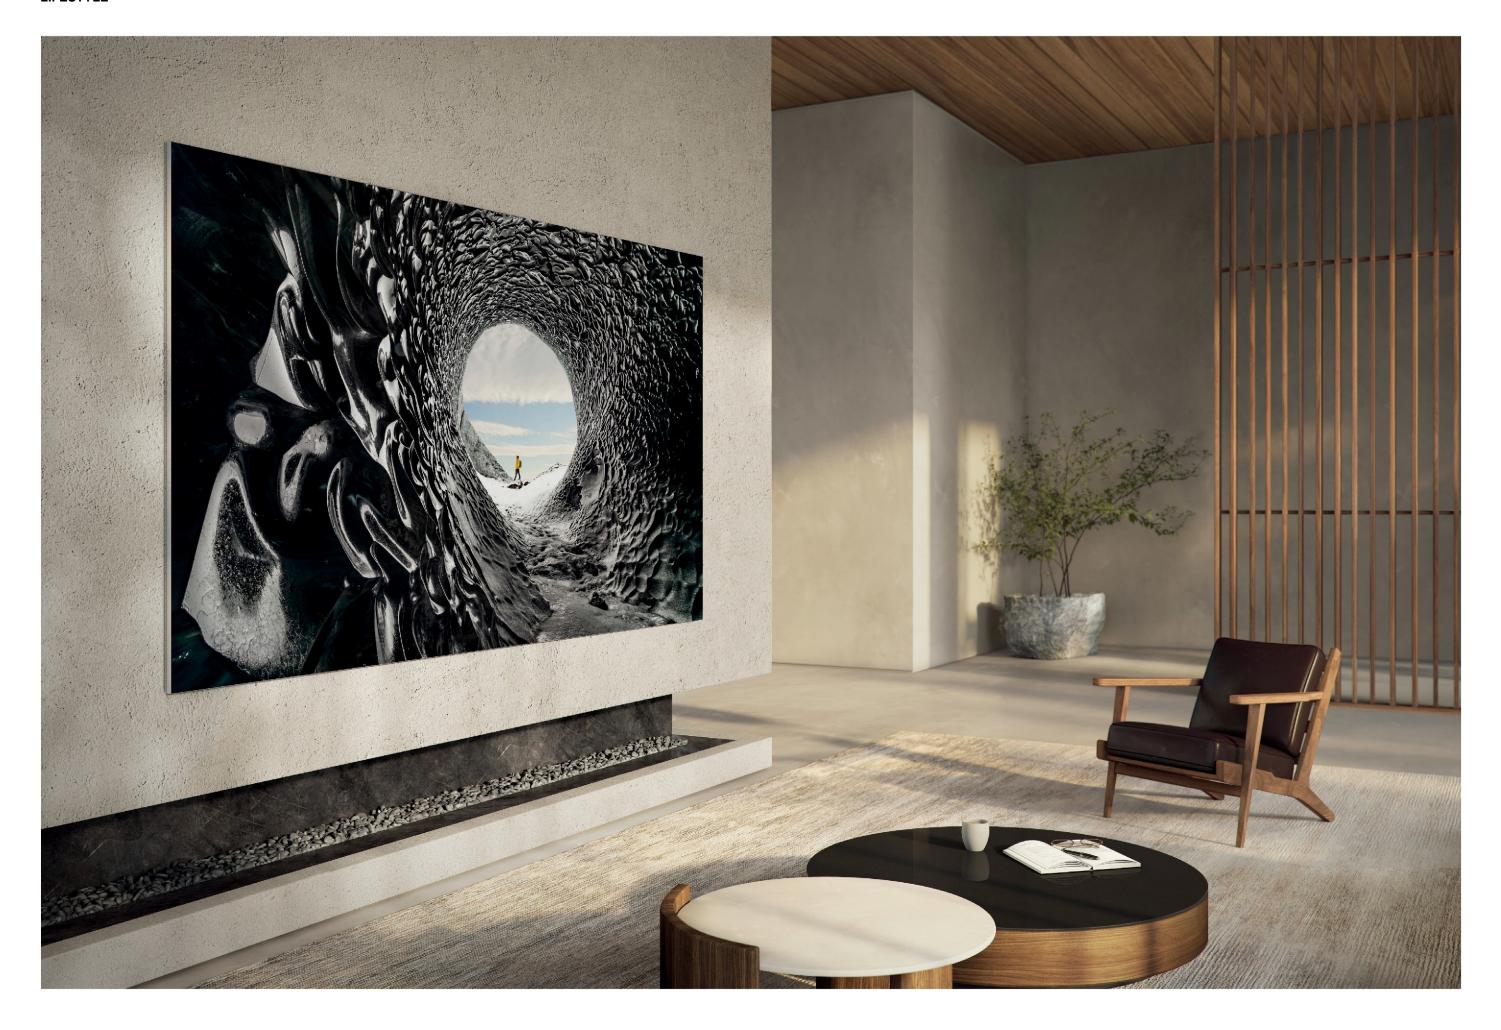

### MICRO Contrast

Ultimate contrast beyond imagination

### Ultimate contrast guarantees the highest picture quality

The dream of fully engaging with screen images has finally become real. Experience the riveting differences. MICRO LED independently controls micro-units to express impeccable detail, eliminating smudged boundaries and blurred light between adjacent elements. Black colors appear luminous with ultra-high depth and shape as ultimate contrast pinpoints each detail to produce immersive and breathtaking picture quality.