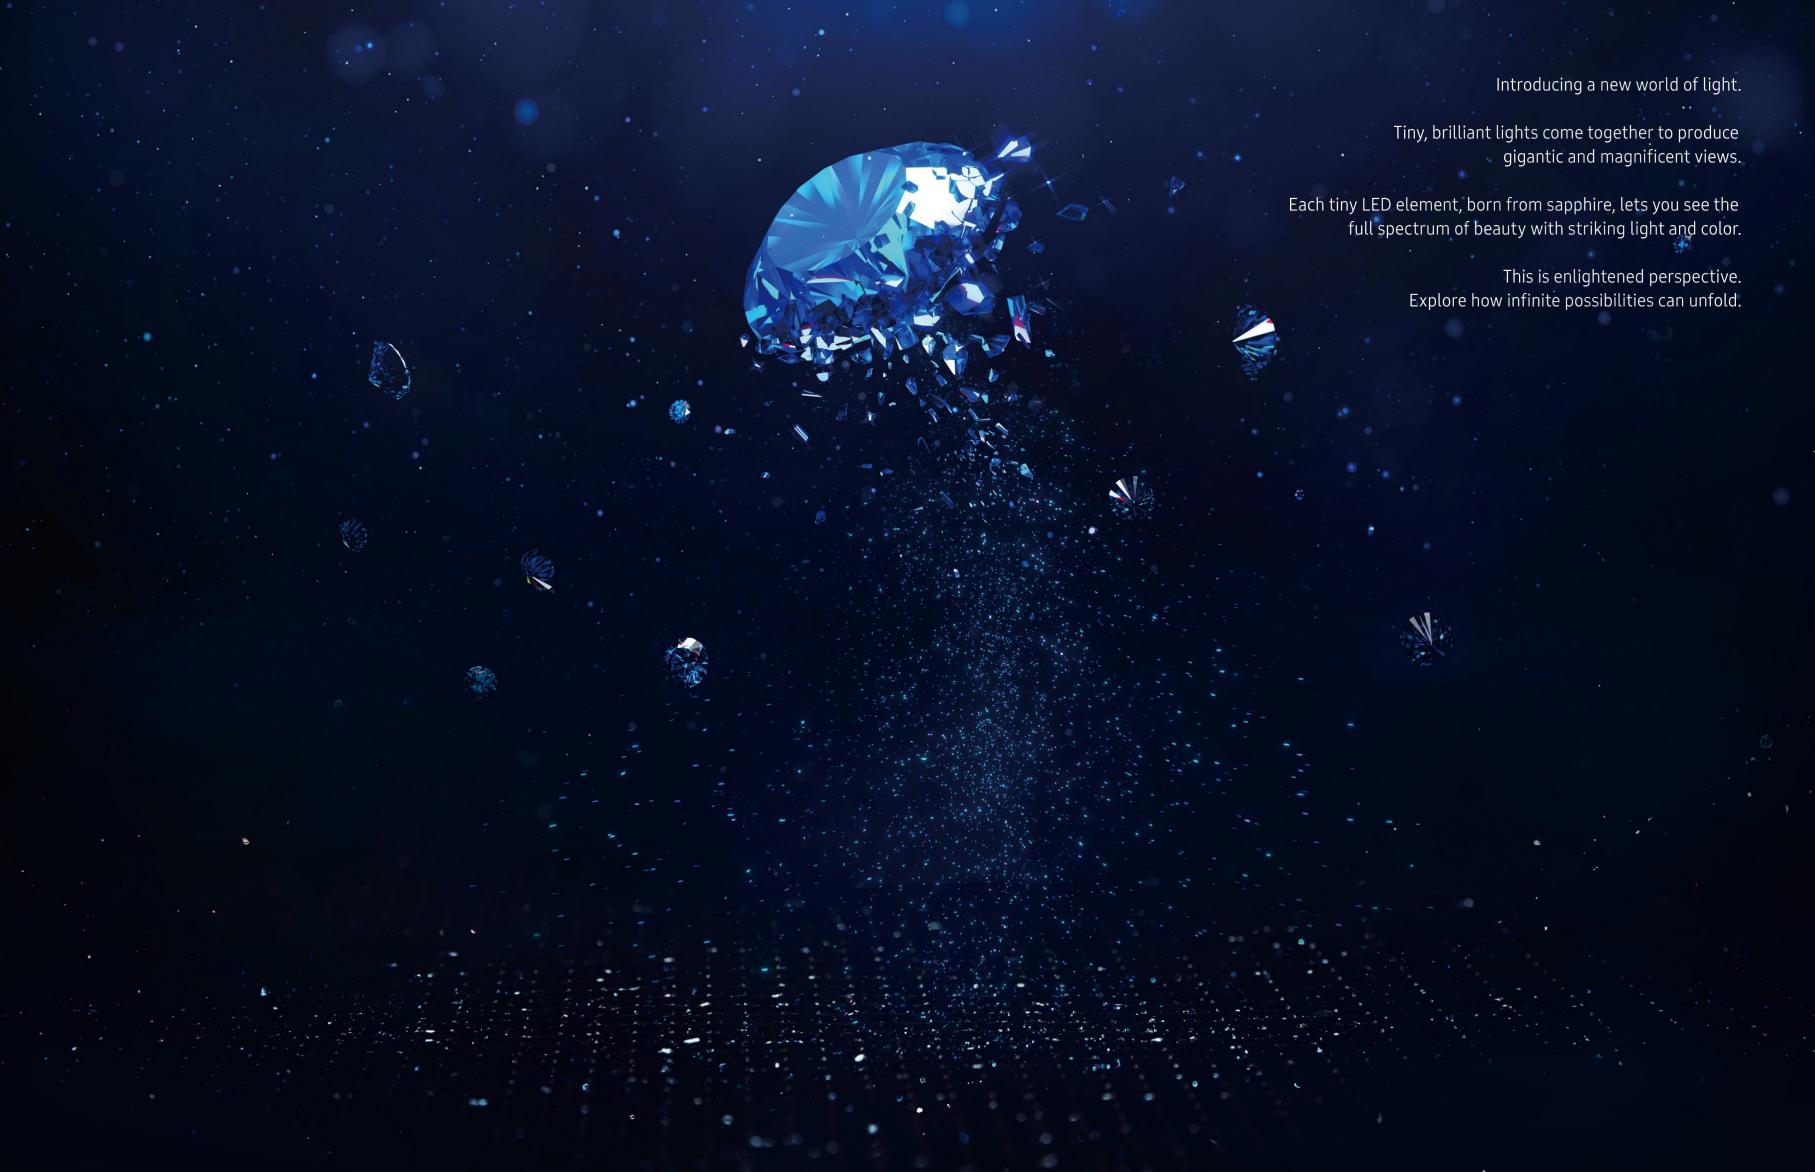

#### Spellbinding light delivers long-awaited dreams

Technology has at last captured light in heightened dimensions, the way we actually see.

Breakthrough MICRO **LED** revolutionizes display technology using ultra-fine chips.

The tiny chips are stamped on a glass substrate, with multi-transfer technology that uses ultra-precise lasers to make the transfer faster and more uniform. Tens of millions of micro-sized chips are attached to become little modules of endless possibility.