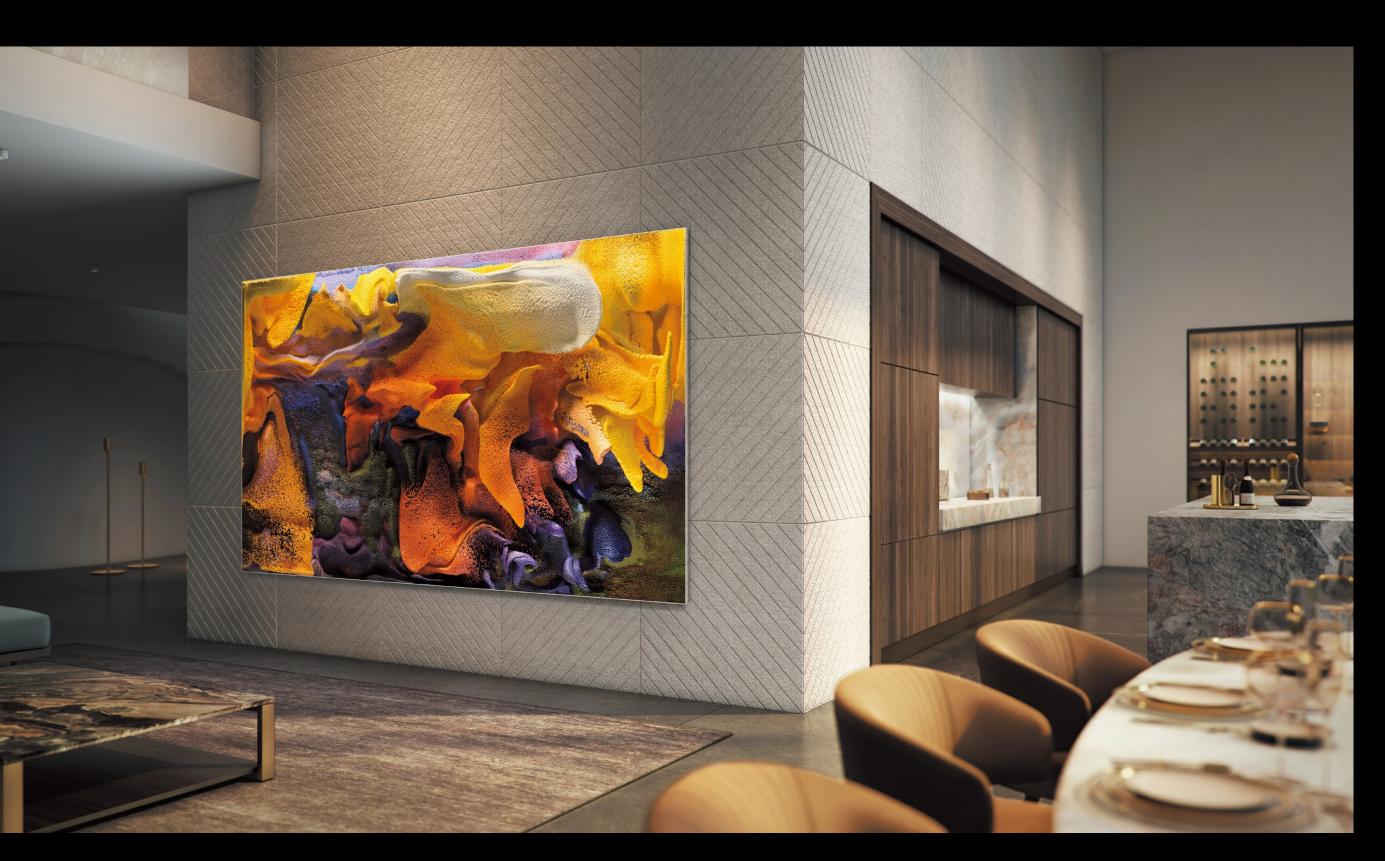

### Art **Mode**

Fill your home with magnificent art

#### Exquisite art on the gigantic screen

As soon as you turn off the video, the screen shines with awe-inspiring inspiration instead of a blank void. From world-class masterpieces to memorable personal photos, MICROLED transforms your space into a showcase. Besides striking art pieces that enrich your days and nights, you can also access Ambient Mode+ to scroll through Artificial Landscapes and select any of Refik Anadol Studio's works to display on-screen. Or, just as easily, choose customized patterns or images to transform your walls into a gallery of evocative family photos and more. Personalize your space, change images in an instant and enjoy enriched décor and relaxation. The vivid charisma of magnificent charismamammasters on the giant screen will thrill your mind and senses.