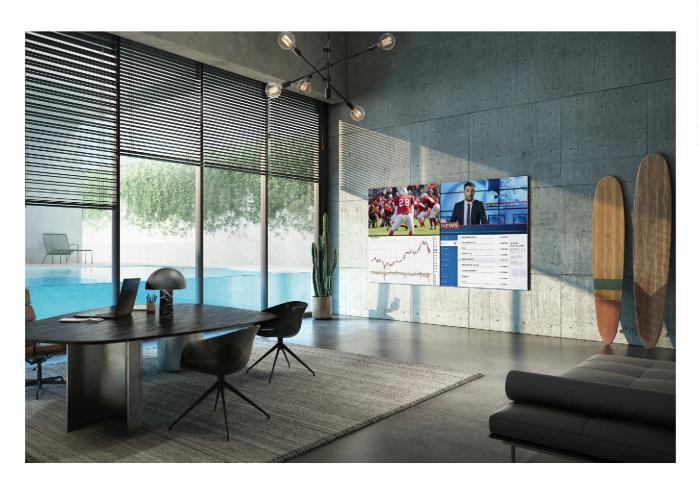

### Multi **View**

Multiscreen, multi-source experience, united on one screen

The MICROLED Multi View ensures that you see information you don't want to miss. Four separate screens with four HDMI input signals provide multiple peak experiences, as if you're viewing four displays. MICROLED's Multi View also permits you to choose among a wide range of content. Select simultaneous news, stock info, sports, games or whatever more you want.