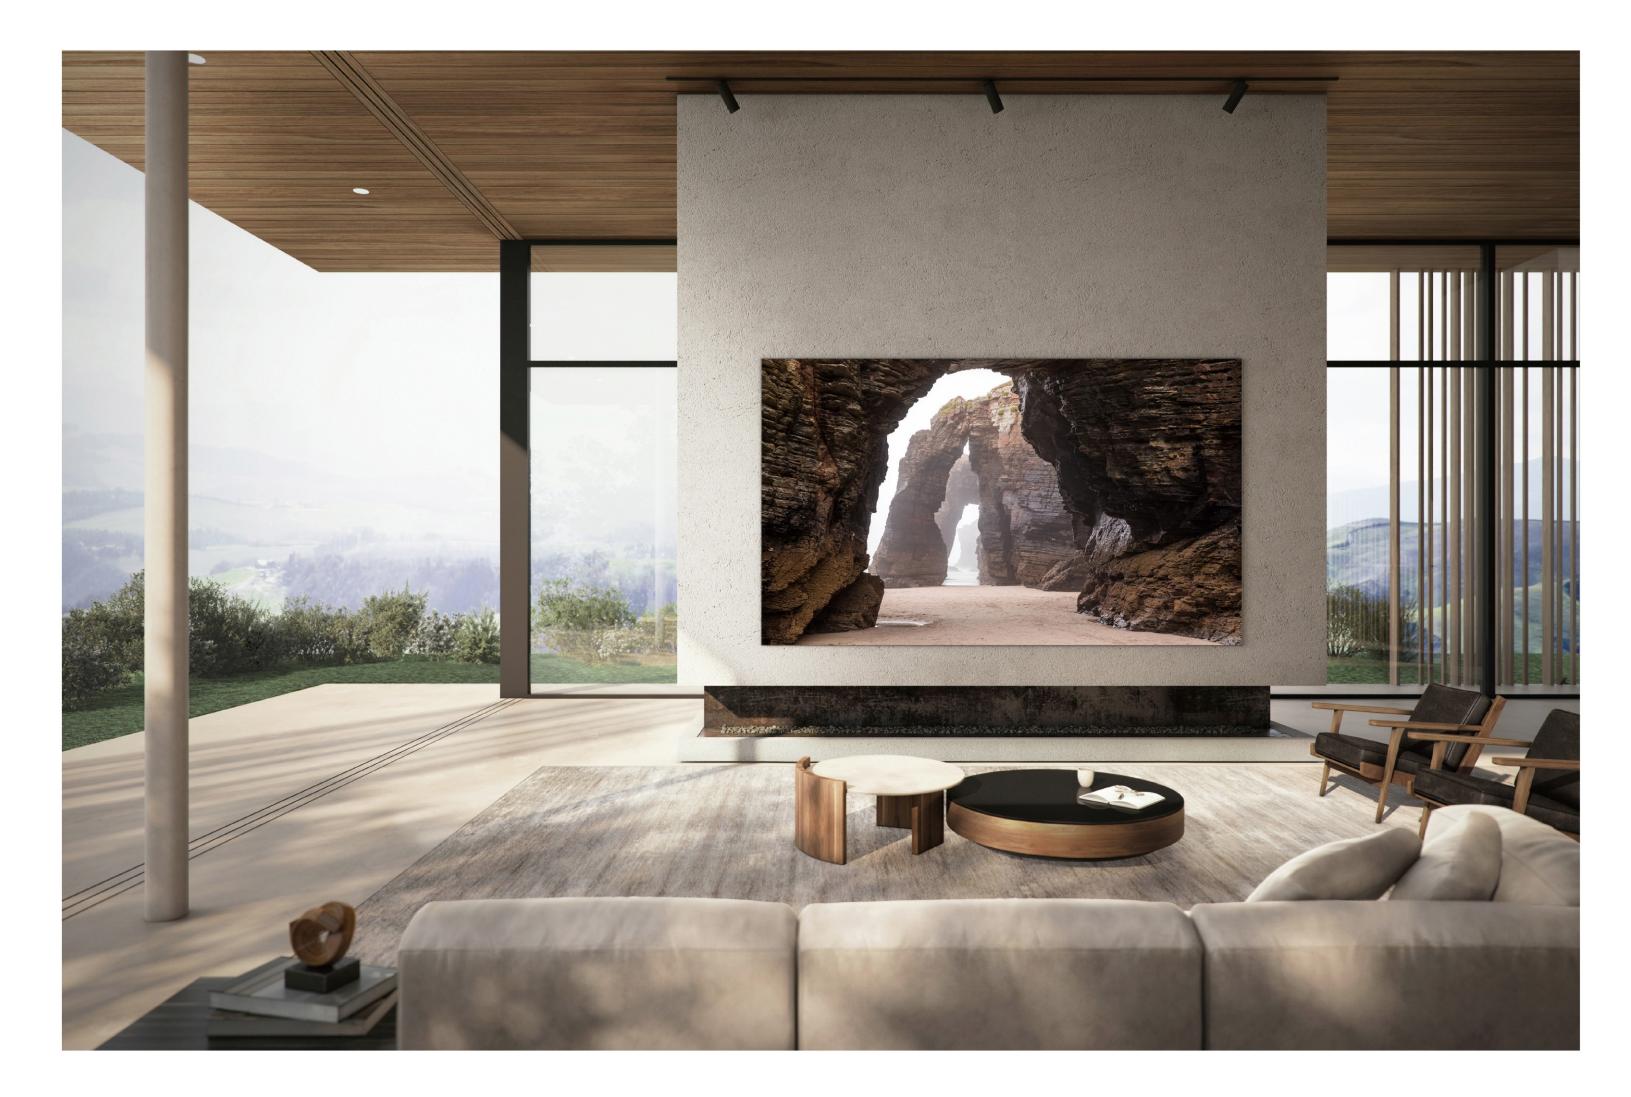

### Monolith **Design**

Monumental design ushers in the era of MICRO**LED** 

#### **Boundless aesthetics**

More than a master performer, MICRO**LED** is a breathing, living art piece in sync with your daily life. The Infinity Screen removes all borders between content and screen, and between screen and wall, to seamlessly match your décor.