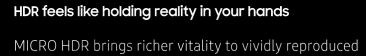

### MICRO **HDR**

Details, from the brightest to the darkest

colors. Delivering 1,024 times\* more detail than conventional displays, MICRO HDR can realize 1,048,576 steps of the color spectrum. That expresses the detailed shape, texture, volume and balance of surrounding objects to provide a stunning immersive experience.

<sup>\*</sup>Conventional display of a 10-bit panel is capable of producing 1,024 steps of one individual color.