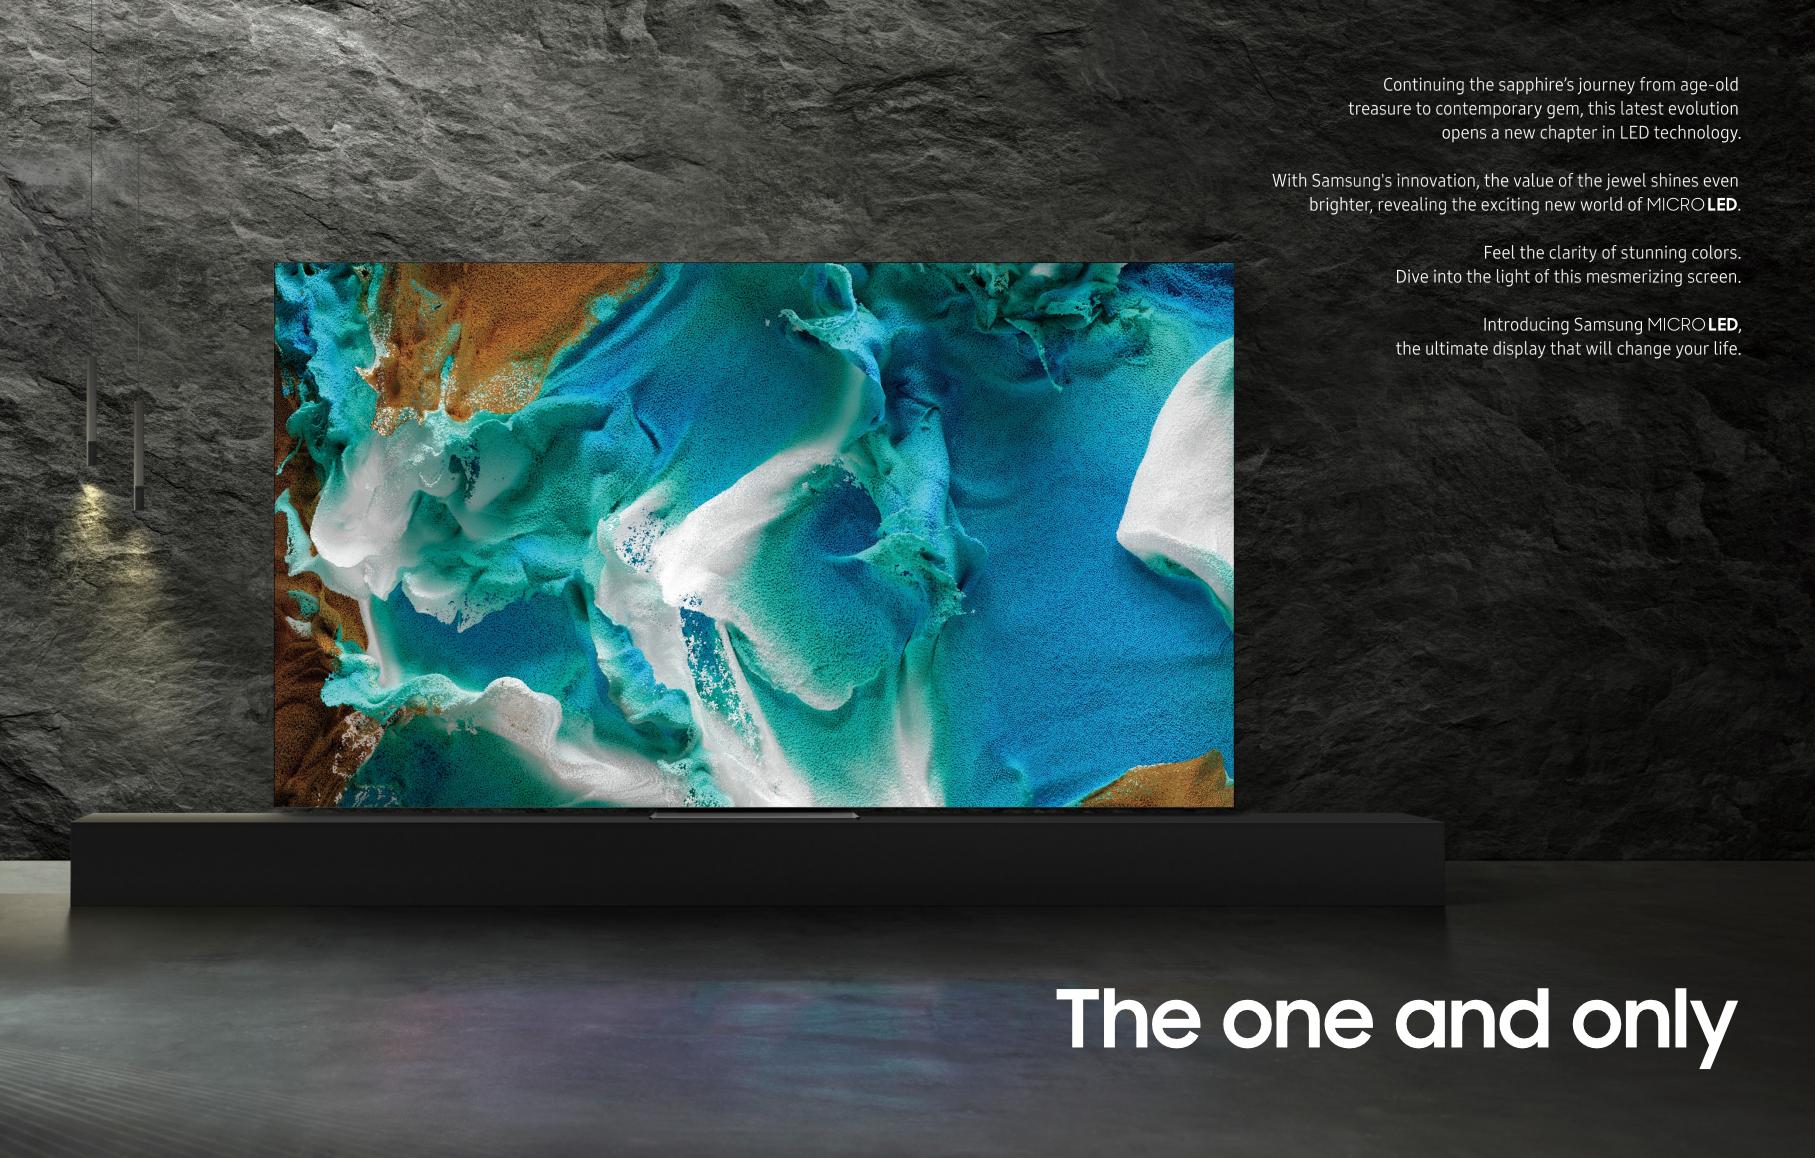

### MICRO LED Display

Light up your boundless imagination

#### Limitless possibilities now shine as never before

Feast on unprecedented display and color.

Self-illuminating MICRO **LED**—producing its own light and color—generates wonderfully natural light in pure RGB colors. No need for any color filters, just impeccable color sensation, every moment, every time.

MICRO**LED** brings together inorganic LED elements to create modules. These are attached in millions as if stacked into blocks to form the desired shape or single large screen.

Modular bezel-less display no longer has any restrictions of size, resolution or proportions. Every imagined possibility once only fantasized about has now come to life, an extraordinary innovation you can immediately see with your own eyes.