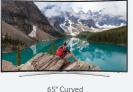

### **CURVED EDGE-LIT 890V, EDGE-LIT 890**

HG55ND890WF\*

HG65ND890UF\*

75"

HG65ND890WF\*

HG75NC890F