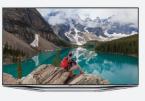

### INTERACTIVE TV/SMART TV SLIM 690, ULTRA-SLIM 890

HG28ND690AF HG32ND690DF

HG40ND690DF HG40ND690UF\*

HG48ND690DF HG48ND690UF\*

HG50ND890UF

HG55ND690FF HG55ND690UF\* HG55ND890UF\*

- Samsung LYNK™ SINC 3.1
- Samsung LYNK™ DRM
- Samsung LYNK™ REACH 3.1
- H-Browser: Vendor Server
- Ultra-thin design: 1.37"
- Pro:Idiom™ MPEG4 H.264
- Mobile AllShare™ Cast
- Wireless LAN Built-in
- Samsung Smart Hub Apps
- Swivel 20/60/90 degrees w/lockdown hardware (590/690)
- 3D enabled Smart TV (890/890V)
- Curved TV (890V) is wall mountable