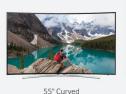

### **CURVED EDGE-LIT 890V, EDGE-LIT 890**

HG55ND890WF\*

HG65ND890UF\*

75"

HG65ND890WF\*

HG75NC890F