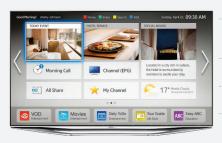

## SAMSUNG LYNK™ REACH SERVER

Designed exclusively for hospitality businesses to manage and deploy cost-efficient content while earning revenue from guest-room TVs

| FEATURES                                                                         | BENEFITS                                                                                                    |
|----------------------------------------------------------------------------------|-------------------------------------------------------------------------------------------------------------|
| Ticker Crawler                                                                   | Deliver marketing messages and weather information to guests without interrupting TV content.               |
| Embedded server and software solution that works with existing RF infrastructure | Cost-effectively improve TVs' user experience and manageability.                                            |
| Remote TV management                                                             | Reduce labour costs by eliminating the need to visit guest rooms to perform firmware and software upgrades. |
| Tailor guest-room content by group or event                                      | Enhances ability to attract special events and group bookings.                                              |