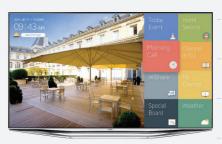

# SAMSUNG CONTENT MANAGEMENT SOLUTIONS

Customize content easily to personalize the guest-room TV experience.

Our solutions cater to your patrons' needs by providing custom viewing options without excessive effort or expense:

- Offers guests a way to rapidly access content with an intuitive interface.
- Eliminates the manual labour involved to manage guest-room TVs.
- Creates new revenue streams with in-room marketing on guest-room TVs.