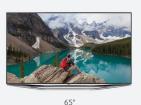

### INTERACTIVE TV/SMART TV SLIM 690, ULTRA-SLIM 890

HG28ND690AF HG32ND690DF

HG40ND690DF HG40ND690UF\*

HG48ND690DF HG48ND690UF\*

HG50ND890UF

HG55ND690FF HG55ND690UF\* HG55ND890UF\*

- Samsung LYNK™ SINC 3.1
- Samsung LYNK™ DRM
- Samsung LYNK™ REACH 3.1
- H-Browser: Vendor Server
- Ultra-thin design: 1.37"
- Pro:Idiom™ MPEG4 H.264
- Mobile AllShare™ Cast
- Wireless LAN Built-in
- Samsung Smart Hub Apps
- Swivel 20/60/90 degrees w/lockdown hardware (590/690)
- 3D enabled Smart TV (890/890V)
- Curved TV (890V) is wall mountable