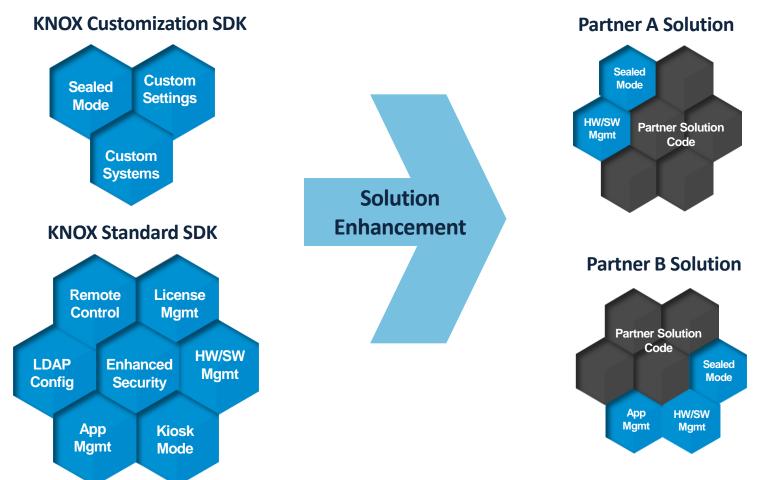

#### **Optimized with Customization SDK**

- Restrict or remove access to device settings
- · Remove default icons
- Remap the home activity
- Remove or customize status bar

#### Partner Solution with Standard SDK

- **Enable Kiosk Mode**
- **Exchange Active Sync**
- Basic mobile management functionalities implemented

#### **Re-configured with Customization Service:**

- Extend range of solution functions
- Derive APIs for partner's app development
- Change the booting splash
- Set up custom configurations for specific connectivity needs
- · Add the device driver
- And many more!