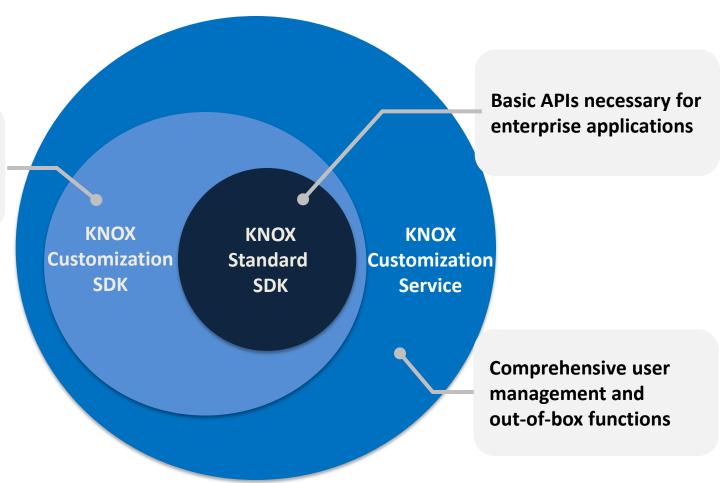

# **Expand beyond the basic**

**6** KNOX Customization provides a flexible, tested, and supported method to quickly and easily tailor stock Samsung devices for B2B needs.

Powerful user experience and device configuration APIs

KNOX Customization SDK provides extended features which complements the KNOX Standard SDK.

# Fulfill your customer demands with the Customization Service Knax

KNOX Customization Service provides out-of-the-box configurations with the customized binary. Partners can implement KNOX Standard, KNOX Customization APIs and get the KNOX Customization Service to provide an end-to-end solution to their customers.