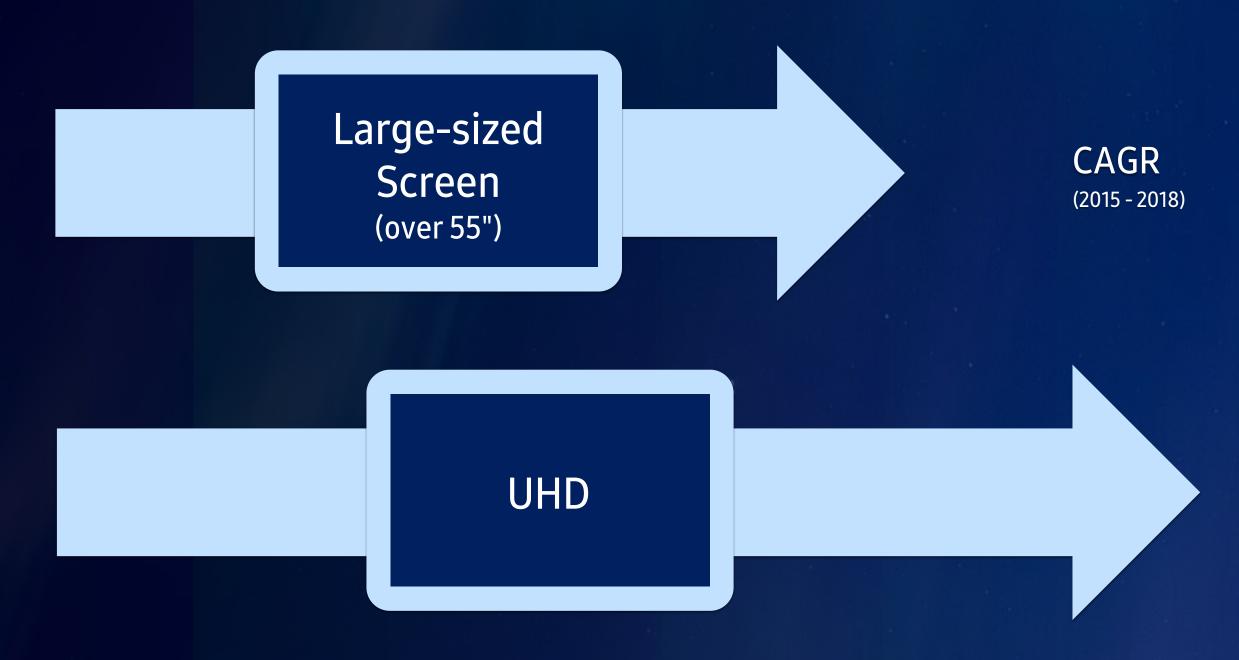

# **OPPORTUNITIES - TV**

Rapid growth in premium TV market, especially large-sized screen and UHD

# 20 %\* +

40 %

\* Unit

5/15