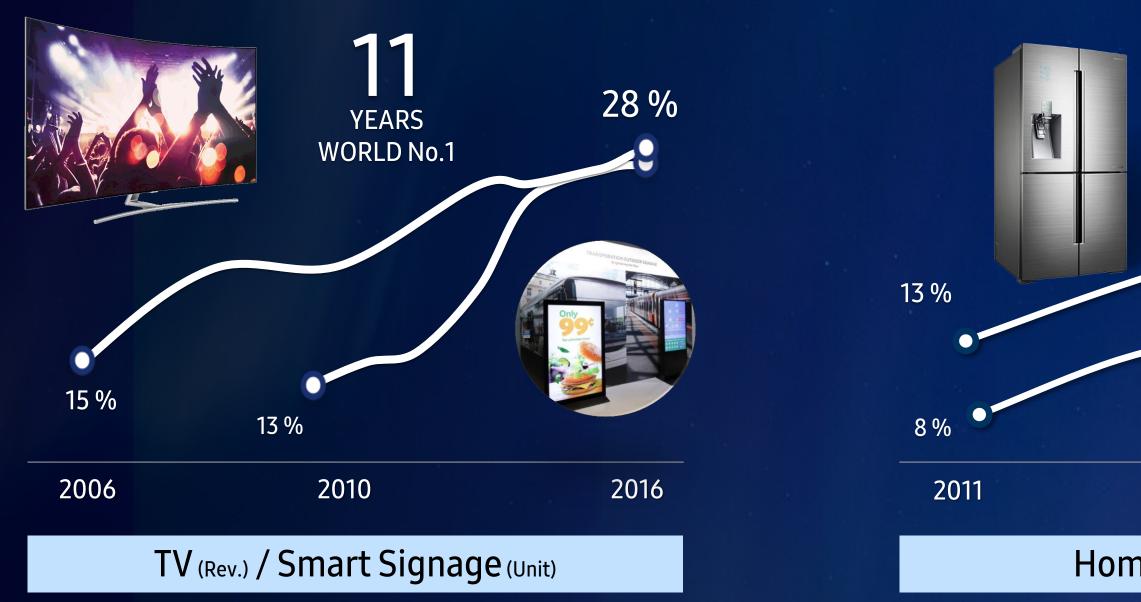

# MARKET LEADERSHIP

## Global No.1 TV for 11 consecutive years

## **Global Market Share**

### Home Appliance (Rev.)

2/15

20 %

15 %

2016