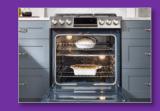

## Flex duo Gas/Electric Range

## **Dual Door & Dual Cook**

## "Two ovens in One!"