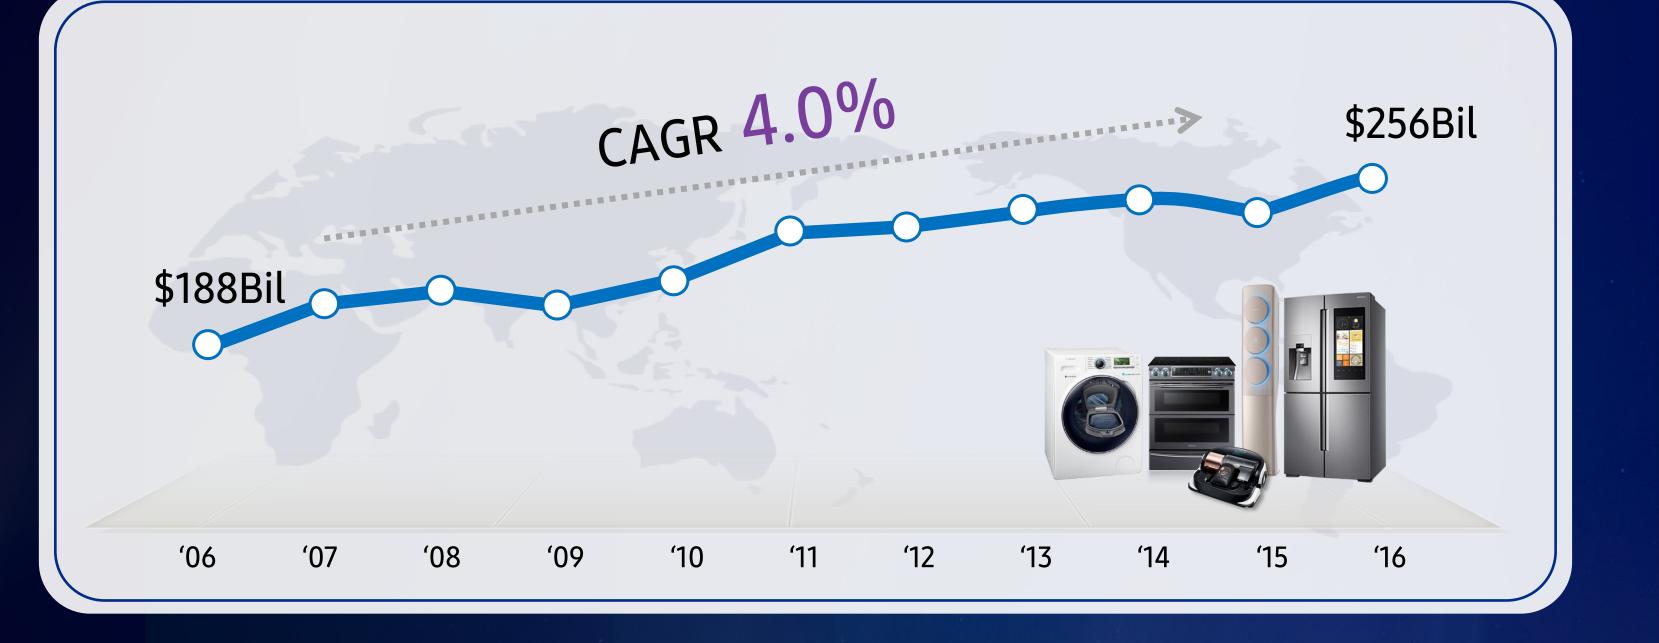

S Leading Consumer Magazine

### Honored at CES 2017 Innovation Awa 2017



Family Hub **RF28K9580SR** 



NX58F5700WSOWERbot SR20H9051





Family Hub 2.0 Flex Wash & Flex Dry



CES

### Wind-Free **Room Air Conditioner**



**POWERbot Slim** 

# Contents

# **BUSINESS UPDATE MARKET OPPORTUNITIES** SAMSUNG STRATEGY **KEY TAKEAWAYS**

# **OPPORTUNITIES - TV**

Rapid growth in premium TV market, especially large-sized screen and UHD



# 20 %\* +

40 %

\* Unit

5/15

# **OPPORTUNITIES - B2B DISPLAY** High growth expectation in Smart Signage

## B2B Display Market





Indoor

Current

\* B2B Display Revenue : LCD/LED Signage, Hotel Display

### LED

## Future

Outdoor

## Stadium/Sports

# Outdoor Signage

### LCD

# **OPPORTUNITIES - HOME APPLIANCE**

## **Continuously** Growing Market



# Contents

# **BUSINESS UPDATE** MARKET OPPORTUNITIES SAMSUNG STRATEGY **KEY TAKEAWAYS**

# PREMIUM PRODUCT LEADERSHIP Cutting-edge technologies, revolutionary design and seamless user experience







**Picture Quality** Color Volume 100%, HDR 10+

Lifestyle Invisible connection



# **Smart Experience One Remote**

# **NEW DEMAND CREATION**

# Screen everywhere - Discovering new TV concept and market segment



## **SERIFTV**

## **THE FRAME**

# **B2B CUSTOMER SOLUTION**

Providing full support based on strong hardware leadership and customer solutions

# HARDWARE LEADERSHIP - LCD, LED **SPEEDY** INSTALLATION

**B2B** Display

# CONTENT MANAGEMENT SOLUTION

## MAINTENANCE SERVICE

10/15

# **GAME CHANGING PRODUCTS**

# **Performance Innovation**





Largest Fresh **Preservation Cap