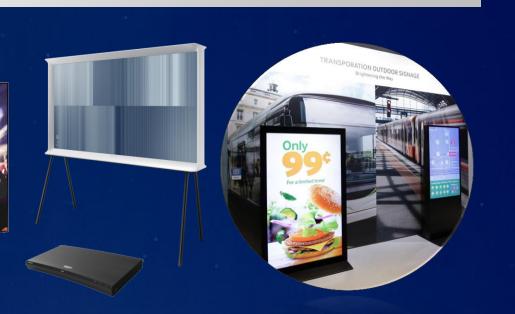

# **OPPORTUNITIES - B2B DISPLAY** High growth expectation in Smart Signage

# Outdoor Signage

## B2B Display Market

Indoor

Current

\* B2B Display Revenue : LCD/LED Signage, Hotel Display

## Future

Outdoor

## Stadium/Sports

### LCD