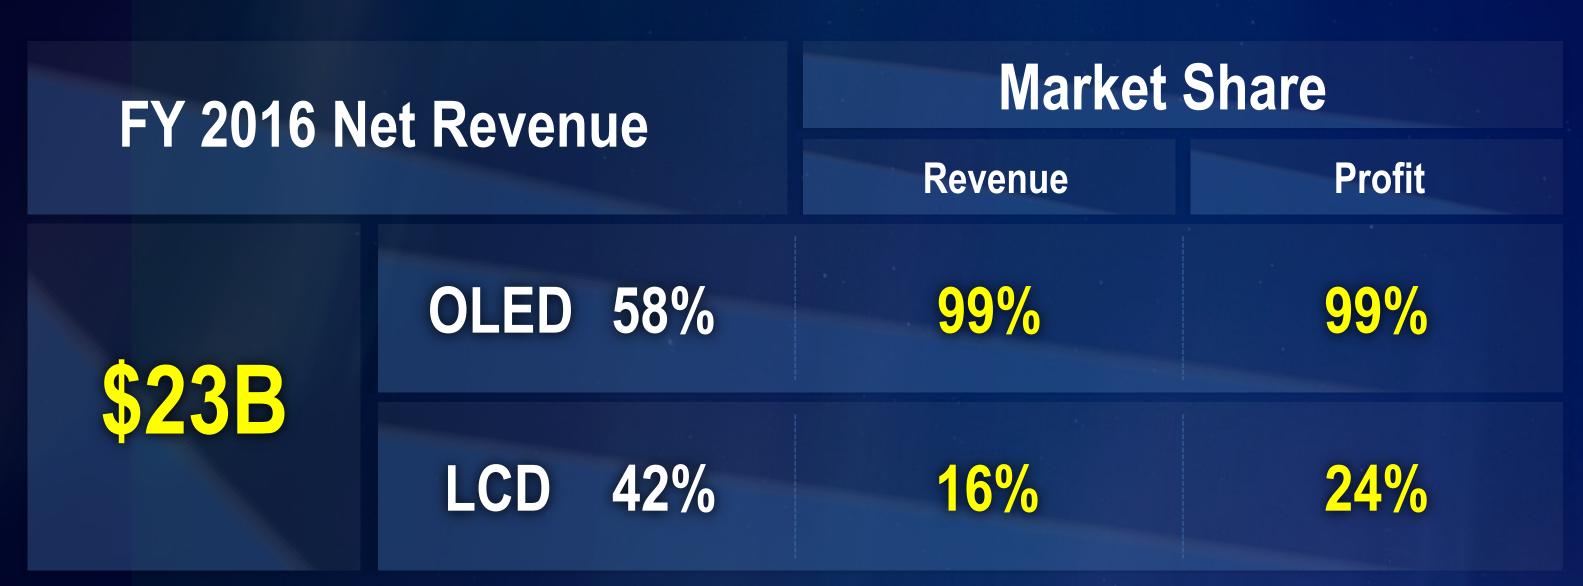

#### 2016 RESULT

#### **Highest Profitability in the Display Industry**

Market Share : Based on 2015 Result