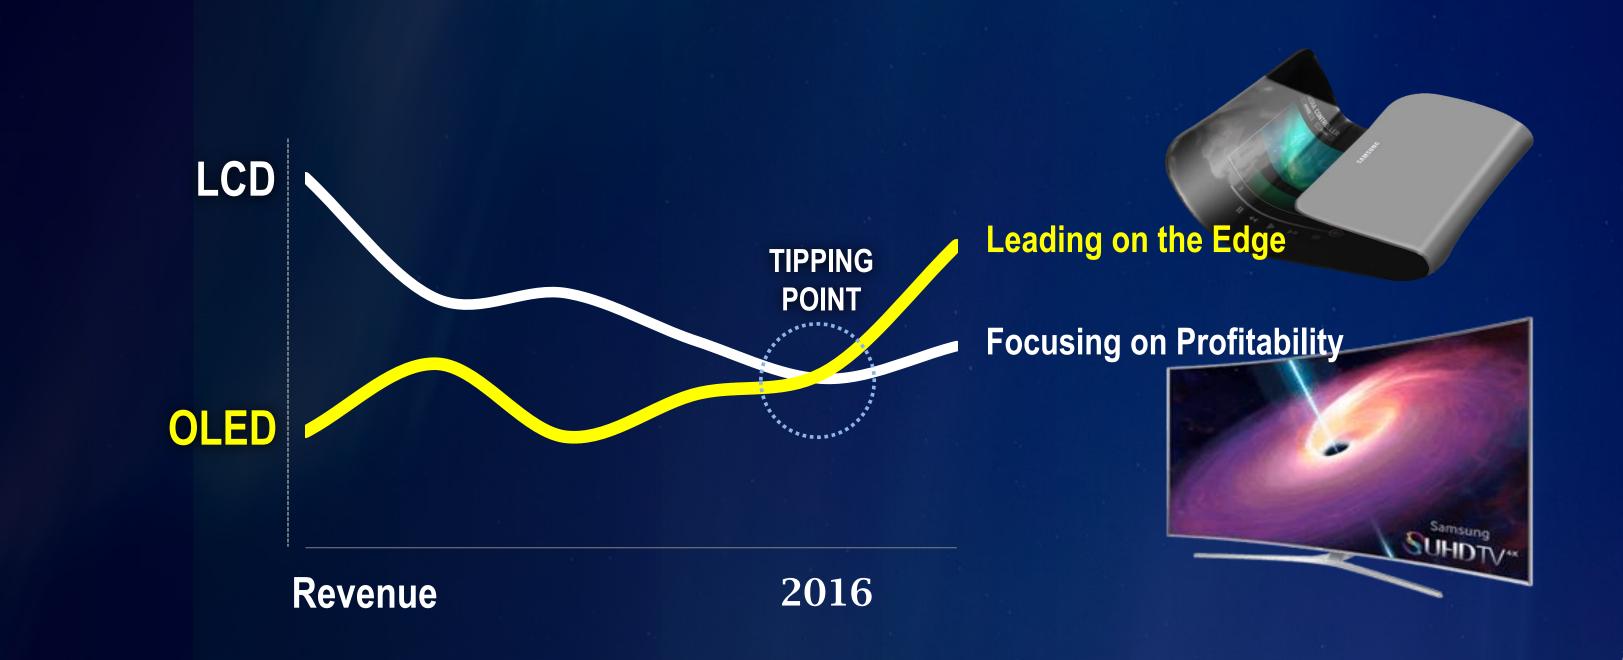

#### 2016 RESULT

#### **Highest Profitability in the Display Industry**

Market Share : Based on 2015 Result