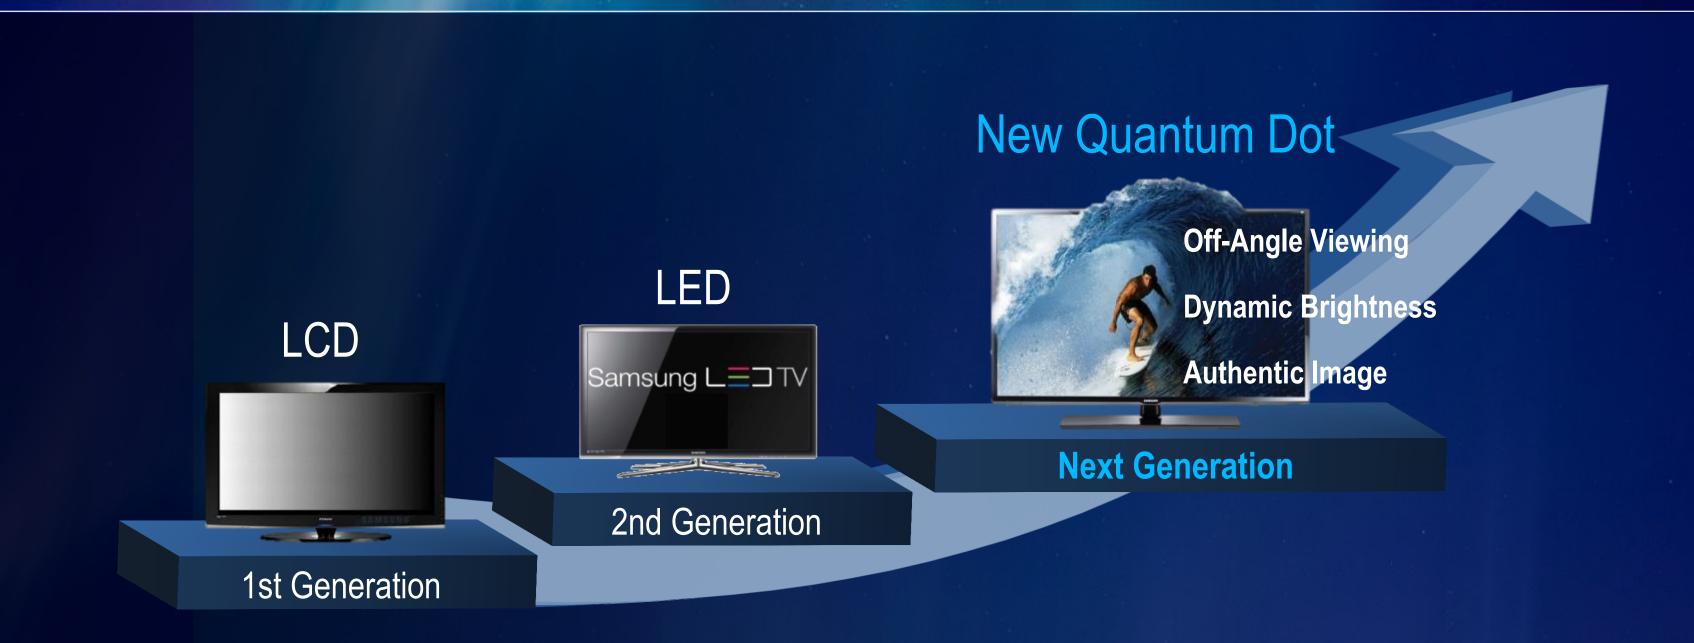

## TECHNOLOGY DIFFERENTIATION

Breaking Boundaries Between Screen and Reality with New QD Display