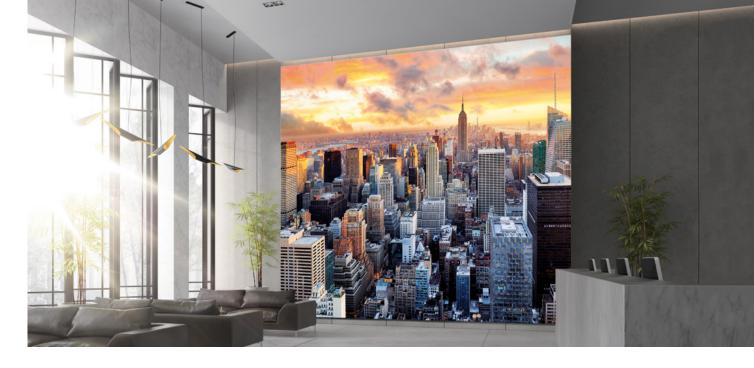

#### Brilliant picture quality, day and night

LED displays have become an important communication tool in business. LED is designed to provide brilliant visual expression with consistent visibility in variable light, even in direct sunlight and glare.\* Vibrant, yet natural colours deliver a true-to-life visual experience.

#### Flexibility

Regardless of size, light or configuration,
LED displays have the advanced visual capability
and flexibility to enhance any business environment.
You can customise the size, format and picture
quality to suit your budget and requirements.

#### Seamless

Multiple LED cabinets can be built together to create a large sized screen with a seamless presentation.

<sup>\*</sup>Relevant for select outdoor models.

Not applicable to all models. Different models have different weather resistance ratings