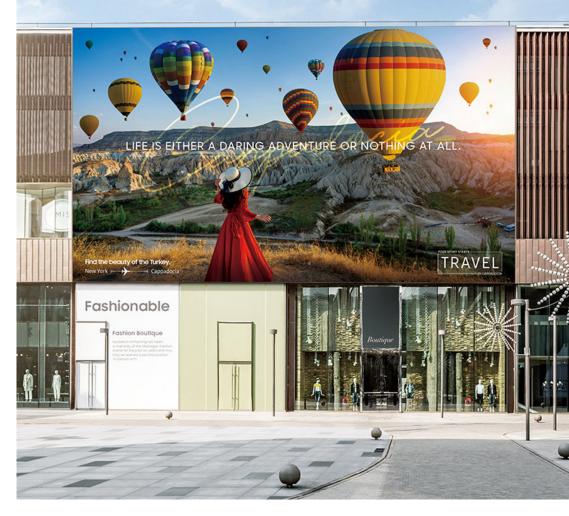

## Welcome to the LED revolution

LED is the latest in big screen display technology. It delivers brilliant picture quality in a flexible format. Best of all, it's simple to install and maintain.

Samsung Smart LED displays will connect your business with your customers like never before. Impress your audience with vibrant, captivating visuals, regardless of surrounding environmental or lighting conditions.

Join the Future of Display.