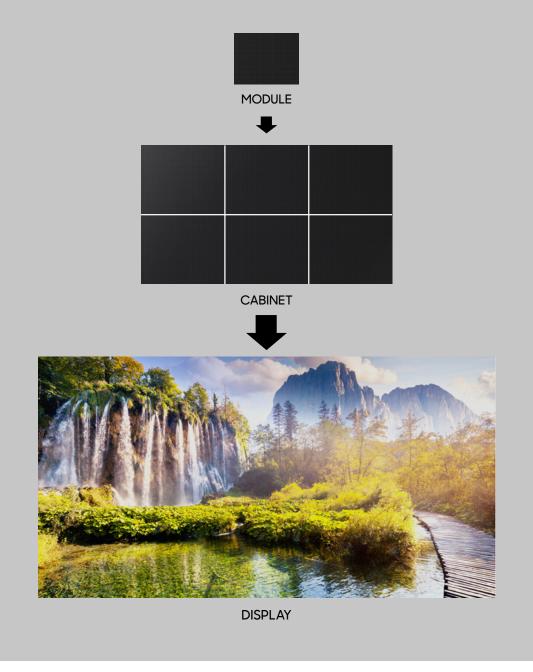

## How are LED displays formed?

An LED digital display is a customisable large screen made from multiple cabinets with millions of individual LED modules. These displays can be custom designed and installed to suit various needs and environments. There are many options to choose from to get the right picture quality, durability and size for your needs.\*