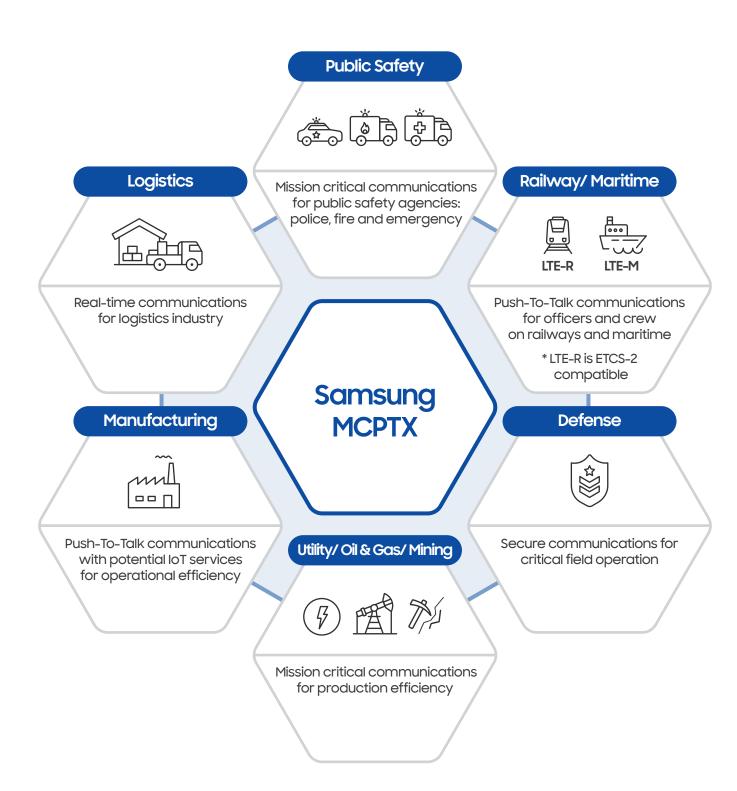

### Samsung MCPTX Key Features

### **MCPTX** client

for various types of OS's (Android, iOS, Windows)

Prearranged& Dynamic Group Management by Administration Tools

Commercially proven 3GPP standards compliant

## Mission Critical communications

of voice, data, video, etc.

Dispatcher for desktop and mobile

GIS

Standards-ready, carrier-grade
MCPTX-LMR Interworking
aligned with 3GPP standard

## **LMR Interworking**

for P25, DMR, TETRA, etc.

QoS, Priority & Preemption

with KPI support for various call types

**SDK & Web API** 

for ecosystem Partners

## Samsung MCPTX Use Cases



## Samsung MCPTX Solutions

### **MCPTX Server MCPTX Client MCPTX Applications Administration Tool** Dispatcher Mobile App **MCPTX** Environment **Provisioning Presence GIS** 돌 Android / iOS Carrier-grade solution Desktop Console, Mobile Recording

- \* Scalable from compact on-premises for enterprise to full-scale operator data center solution.
- \* Public cloud deployments are also supported.

### Virtualized Core & RAN **Eco-system Support Solutions** MCPTX service expansion with partners

### **EPC** Environment **IMS** HSS **eMBMS** 볼 **PCRF** LI

**PS-LTE Core** 

Customized Solution



**PS-LTE RAN** 

Baseband

### **LMR** Interworking

for centralized Network

Telephony Interworking

Web-based API

for 3rd party integration

### **RolP Gateway**

for local agency

IOT Interworki