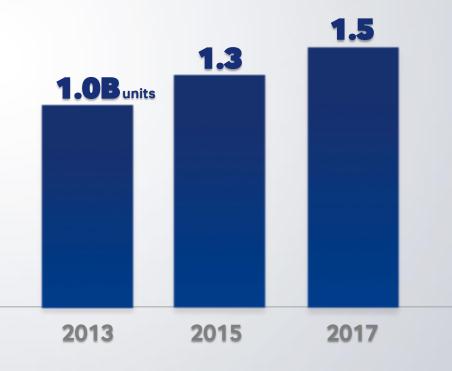

#### Continuous growth in smartphone market

# Rapidly increasing penetration of smartphones in emerging markets

2013

2015

2017

<sup>\*</sup> Portion of emerging market in smartphone market Strategy Analytics 10/46