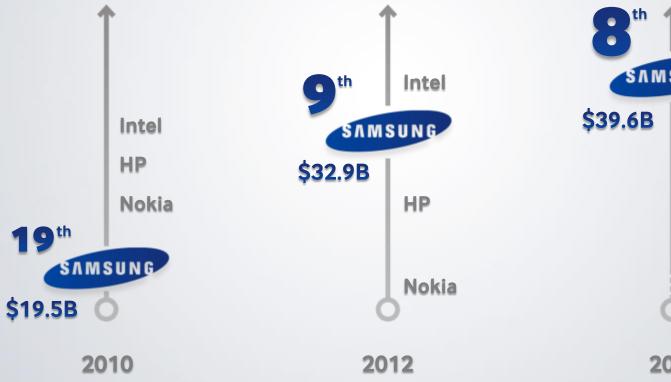

s report.





## Contents

- Business Highlights
- Market Opportunities
- Samsung Strategies
- Vision





## **Business Highlights**

#### Handset



#### Global leader in handset & smartphone







Smartphone 2011-

Handset 2012-

Smartphone 2013

Handset 2013



**GALAXY S & Note series** 

# 100,000,000+units in 2013













#### **Global LTE Leader**



The world's first to commercialize

#### **Tablet**



Rapid tablet growth since 2012. 2H

40,000,000+<sub>units in 2013</sub>



Strategy Analytics 5/46



#### **Tablet**



### Well-balanced M/S growth in all regions



<sup>\*</sup> M/S growth YoY Strategy Analytics (Shipments) 6/46



#### **Brand Preference**



#### Most preferred smartphone brand since 2012



#### **Brand Value**



#### Global Top 10 brand since 2012





#### **Brand Value**



### Global Top 10 brand since 2012



2010 2012 2013





## Market Opportunities



#### Continuous growth in smartphone market







# Rapidly increasing penetration of smartphones in emerging markets



2013

2015



2017

<sup>\*</sup> Portion of emerging market in smartphone market Strategy Analytics 10/46



#### Premium market to outgrow the forecasts





#### High growth opportunities in the LTE market







<sup>\*</sup> LTE share in smartphone market Strategy Analytics 12/46

#### **Tablet**



#### Strong growth in tablet market, especially over 10"



#### **New Market**



#### The next big thing is coming...



1990's

2000's

**Near Future** 



#### **New Market**



#### The next big thing is coming...







1990's

2000's

**Near Future**