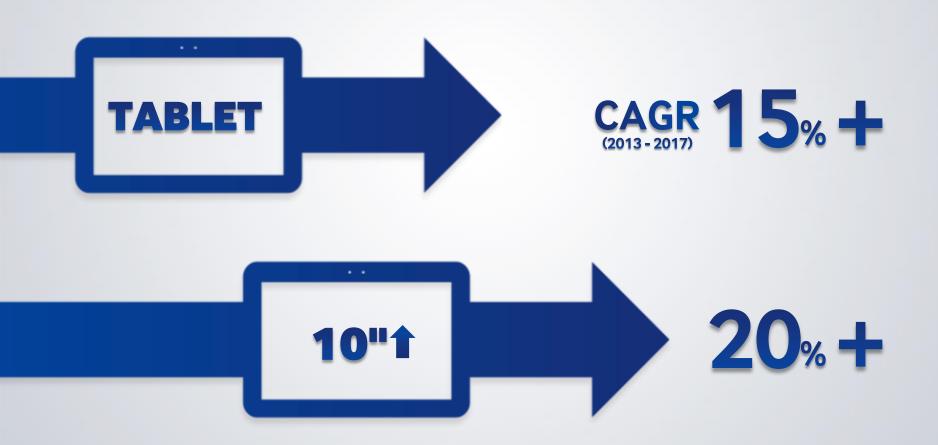

/sup> M/S growth YoY Strategy Analytics (Shipments) 6/46



#### **Brand Preference**



#### Most preferred smartphone brand since 2012



#### **Brand Value**



#### Global Top 10 brand since 2012





#### **Brand Value**



### Global Top 10 brand since 2012



2010 2012 2013





## Market Opportunities



#### Continuous growth in smartphone market







# Rapidly increasing penetration of smartphones in emerging markets



2013

2015



2017

<sup>\*</sup> Portion of emerging market in smartphone market Strategy Analytics 10/46



#### Premium market to outgrow the forecasts





#### High growth opportunities in the LTE market







<sup>\*</sup> LTE share in smartphone market Strategy Analytics 12/46

#### **Tablet**



#### Strong growth in tablet market, especially over 10"



#### **New Market**



#### The next big thing is coming...



1990's

2000's

**Near Future** 



#### **New Market**



#### The next big thing is coming...







1990's

2000's

**Near Future** 

#### **New Market**



## Disruptive INNOVATION





## **Growth opportunities for Samsung**





## MARKET OPPORTUNITIES

## **Growth opportunities for Samsung**





## SAMSUNG'S OPPORTUNITIES





## Samsung Strategies

## **Going Forward...**



## Sustaining healthy growth

**Creating new markets** 

Maintaining stable profitability

## **Samsung Strategies**





**PRODUCT** 

**TECH & DESIGN** 

**CONTENT & SERVICES** 

MARKETING

**OPERATION** 

## Flagship Smartphone



#### Reinforcing premium leadership with flagship models



## **Mass Smartphone**



#### Responding to market gr