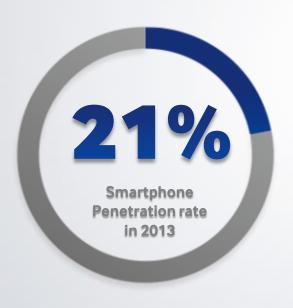

#### Continuous growth in smartphone market

# Rapidly increasing penetration of smartphones in emerging markets

2013

2015

2017

<sup>\*</sup> Portion of emerging market in smartphone market Strategy Analytics 10/46