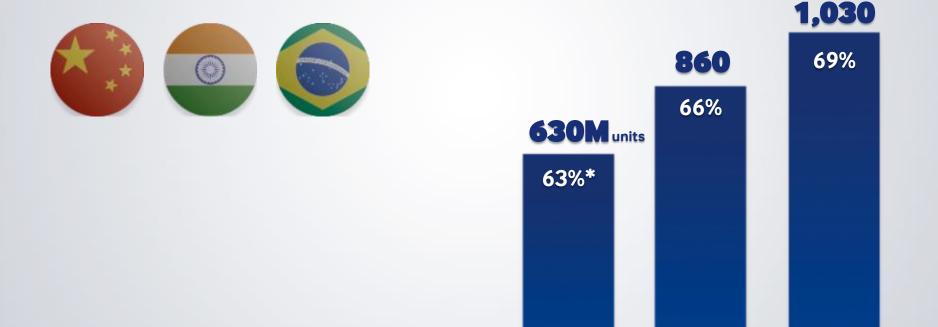

# Rapidly increasing penetration of smartphones in emerging markets

2013

2015

2017

<sup>\*</sup> Portion of emerging market in smartphone market Strategy Analytics 10/46