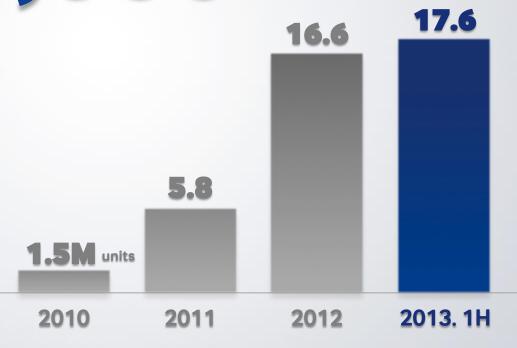

#### **Global LTE Leader**

The world's first to commercialize

#### **Tablet**

Rapid tablet growth since 2012. 2H

40,000,000+<sub>units in 2013</sub>

Strategy Analytics 5/46