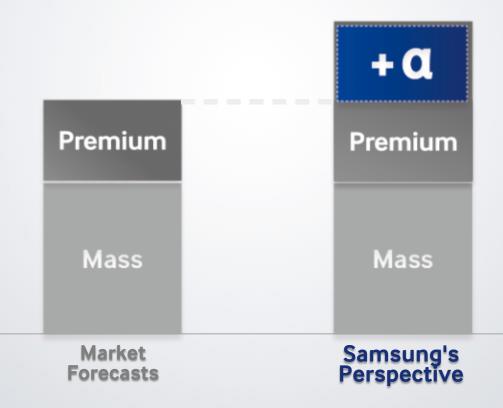

mmercialize

#### **Tablet**



Rapid tablet growth since 2012. 2H

40,000,000+<sub>units in 2013</sub>



Strategy Analytics 5/46



#### **Tablet**



### Well-balanced M/S growth in all regions



<sup>\*</sup> M/S growth YoY Strategy Analytics (Shipments) 6/46



#### **Brand Preference**



#### Most preferred smartphone brand since 2012



#### **Brand Value**



#### Global Top 10 brand since 2012





#### **Brand Value**



### Global Top 10 brand since 2012



2010 2012 2013





## Market Opportunities



#### Continuous growth in smartphone market







# Rapidly increasing penetration of smartphones in emerging markets



2013

2015



2017

<sup>\*</sup> Portion of emerging market in smartphone market Strategy Analytics 10/46



#### Premium market to outgrow the forecasts





#### High growth opportunities in the LTE market







<sup>\*</sup> LTE share in smartphone market Strategy Analytics 12/46

#### **Tablet**



#### Strong growth in tablet market, especially over 10"



#### **New Market**



#### The next big thing is coming...



1990's

2000's

**Near Future** 



#### **New Market**



#### The next big thing is coming...







1990's

2000's

**Near Future** 

#### **New Market**



## Disruptive INNOVATION





## **Growth opportunities for Samsung**





## MARKET OPPORTUNITIES

## **Growth opportunities for Samsung**





## SAMSUNG'S OPPORTUNITIES





## Samsung Strategies

## **Going Forward...**



## Sustaining healthy growth

**Creating new markets** 

Maintaining stable profitability

## **Samsung Strategies**





**PRODUCT** 

**TE