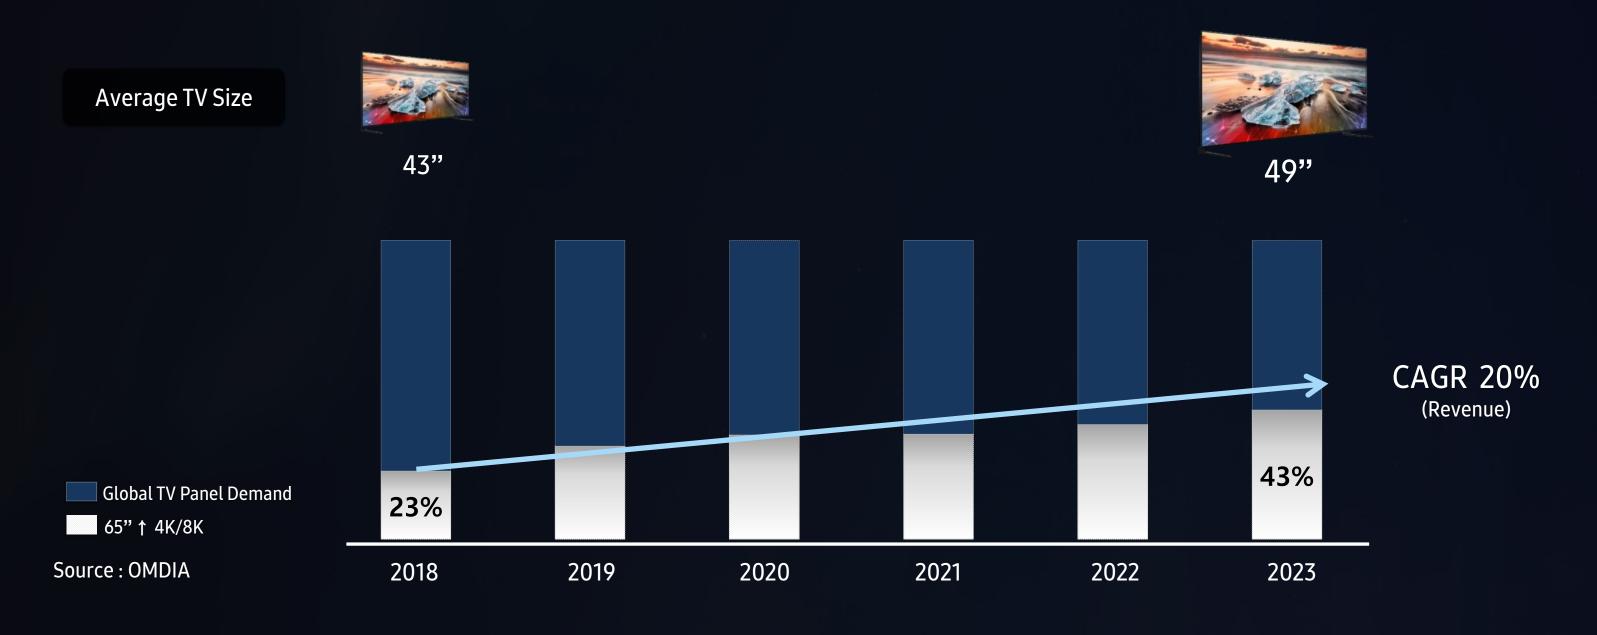

## CONTINUOUS GROWTH OF PREMIUM TV

#### Rapid Growth in Ultra Large-sized & High Resolution TVs