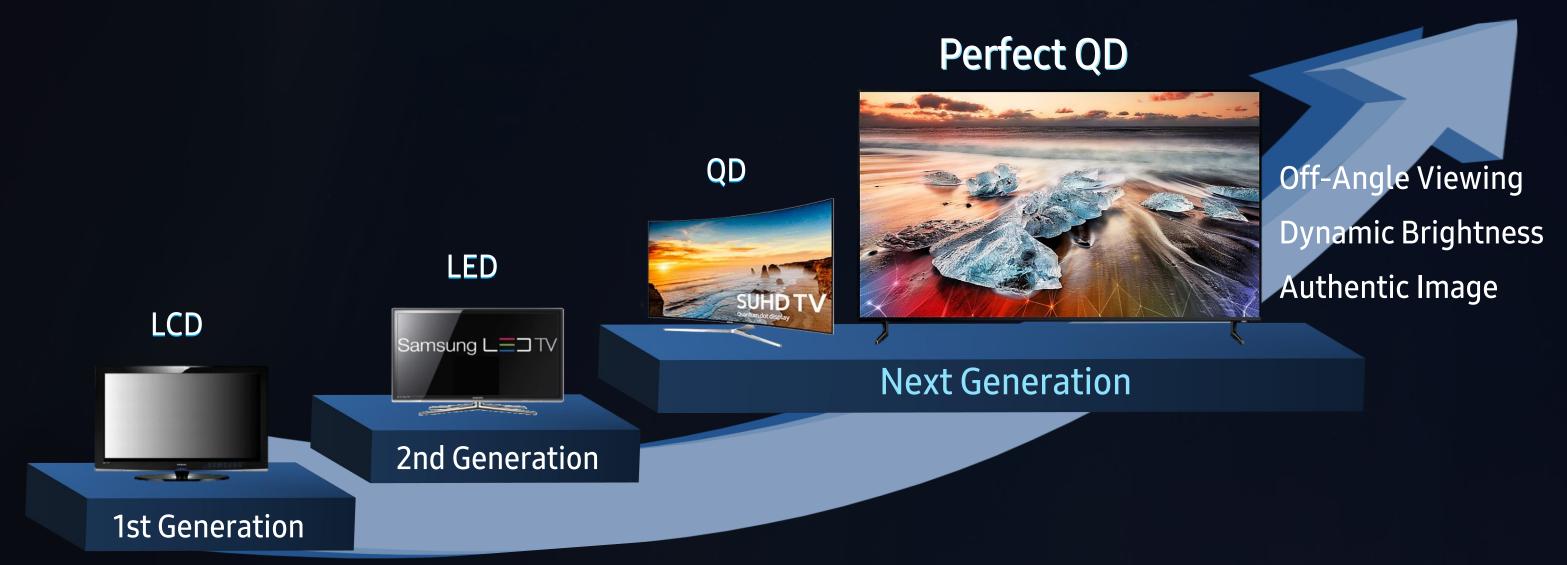

## TECHNOLOGY DIFFERENTIATION

Breaking Boundaries Between Screen and Reality through Perfect QD