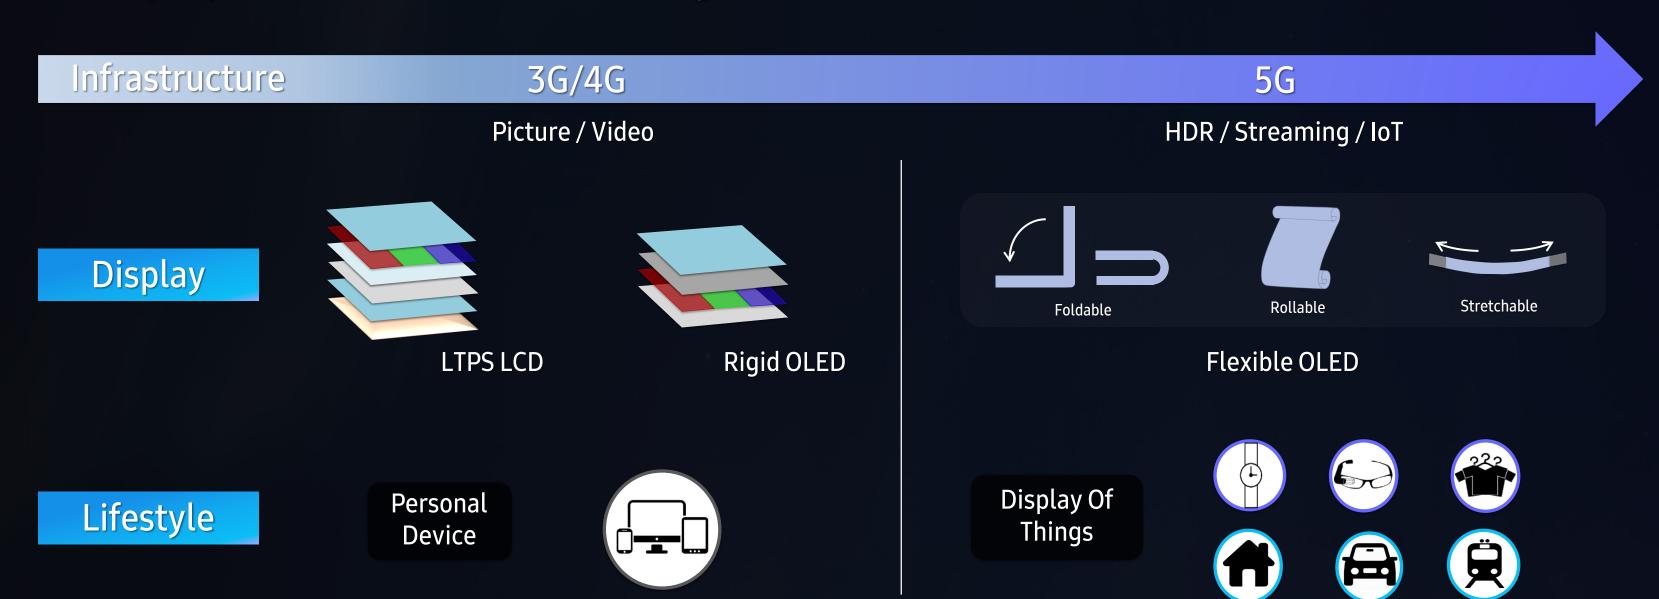

# SAMSUNG DISPLAY

Investor Presentation 2021

### **BUSINESS UPDATE**

Contents

**BUSINESS OPPORTUNITIES** 

SAMSUNG STRATEGY

**KEY TAKEAWAYS** 

### DISPLAY OVERVIEW

#### FY 2020 Net Revenue



#### **Business Accomplishment**

[ Market Share ]

Display Market 20%

Smartphone AMOLED Display 77%

(Revenue base, OMDIA)

## LEADERSHIP: MOBILE DISPLAY

#### Mainstream in the Small-Medium Display Market



## LEADERSHIP: LARGE DISPLAY

#### **Driving Premium Products**

TV



8K Quantum-Dot Ultra Large Size Monitor



Curved 32:9 Super Ultra wide

PID



Extremely Narrow Bezel

**BUSINESS UPDATE** 

ents BUSINESS OPPORTUNITIES

SAMSUNG STRATEGY

**KEY TAKEAWAYS** 

#### Contents

## NEW PARADIGM: 5G

#### Display Centric World is Coming



## DAILY LIFE OF TOMORROW

#### Display of Things 24/7



One Day in Display Centric World

## DISPLAY BIG BANG

#### The Birth of Next Generation Devices



## CONTINUOUS GROWTH OF PREMIUM TV

#### Rapid Growth in Ultra Large-sized & High Resolution TVs



## SOPHISTICATED CUSTOMER NEEDS

#### Increasing Demand for Differentiated Monitors



BUSINESS UPDATE

**BUSINESS OPPORTUNITIES** 

**SAMSUNG STRATEGY** 

**KEY TAKEAWAYS** 

#### Contents

## SAMSUNG STRATEGY

#### Unrivaled, Cutting Edge Capabilities

Product Performance



New Applications



Customer Portfolio



Operational Excellence



# MOBILE DISPLAY BUSINESS

**NEW APPLICATIONS** 

TECHNOLOGY DIFFERENTIATION

**CUSTOMER & PRODUCT PORTFOLIO** 

## NEW APPLICATIONS

#### Securing New Growth Engines



## TECHNOLOGY DIFFERENTI