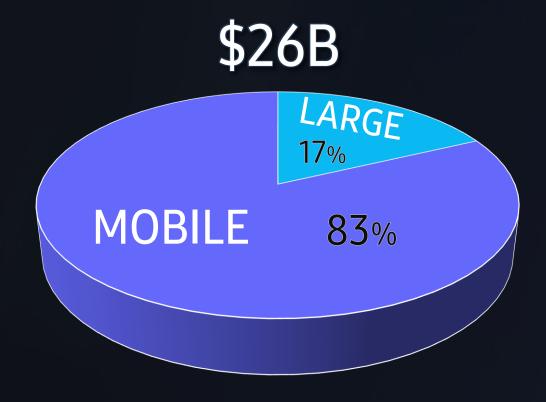

#### FY 2020 Net Revenue

#### **Business Accomplishment**

[ Market Share ]

Display Market 20%

Smartphone AMOLED Display 77%

(Revenue base, OMDIA)