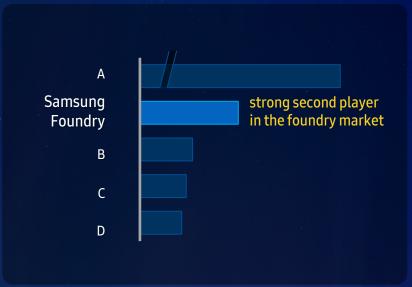

## Financial Highlights

Revenue exceeded 10 billion dollar in 2018, growing continuously