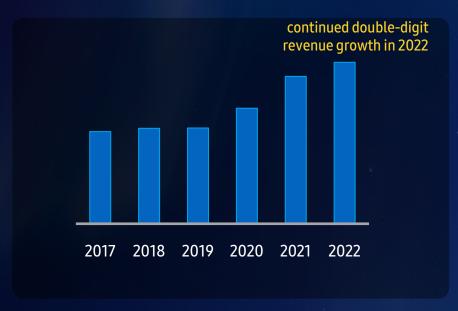

## Financial Highlights

Revenue exceeded 10 billion dollar in 2018, growing continuously