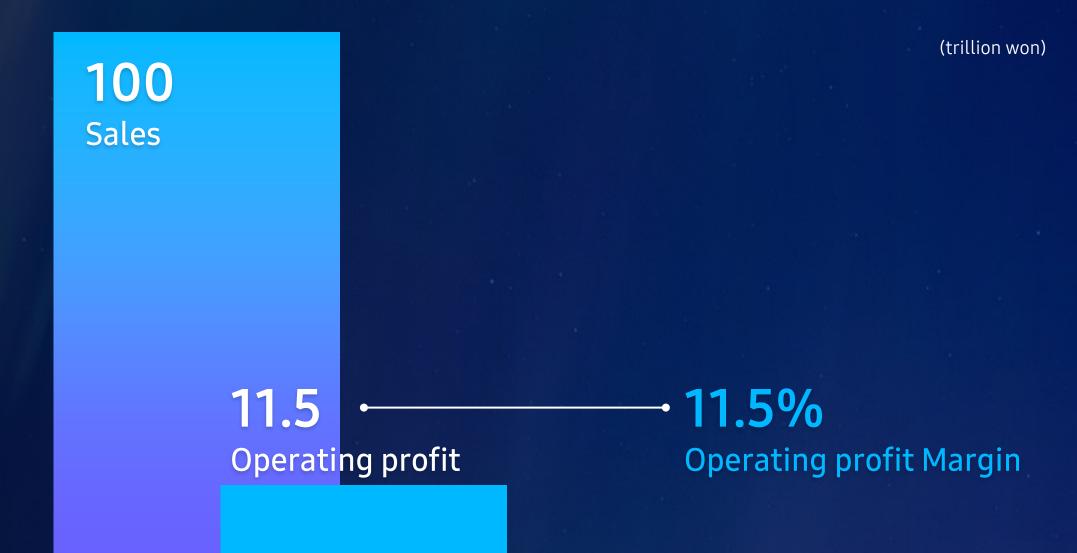

## 2020 FINANCIAL SUMMARY

Division 1/23

## 2020 FINANCIAL SUMMARY

Global number 1

Global market share\*

Smartphone

19.6%

(#1 since 2011)