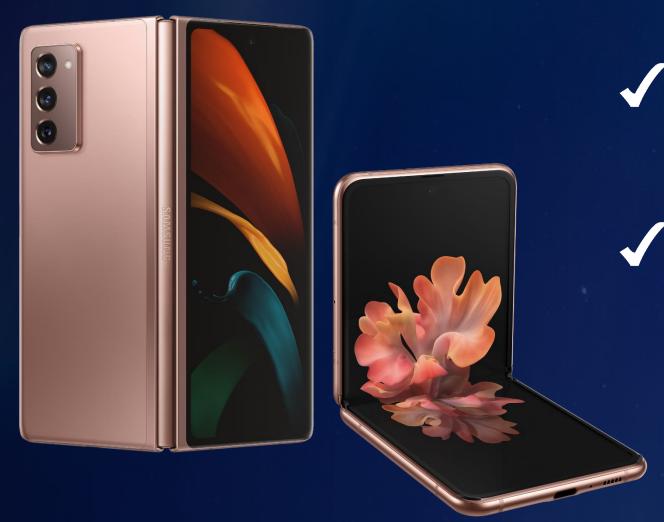

#### Strengthened the Foldable portfolio

- ✓ Introduced Z Flip with a new clamshell type form factor
- **✓** Optimized user experience with Z Fold 2
  - App Continuity between cover/main display
  - Multi-Active Window for maximum productivity

#### Mainstream foldable devices

- ✓ Solidify premium position with Z Fold
- ✓ Meet the needs of millennials and female users with stylish design and competitive price of Z Flip