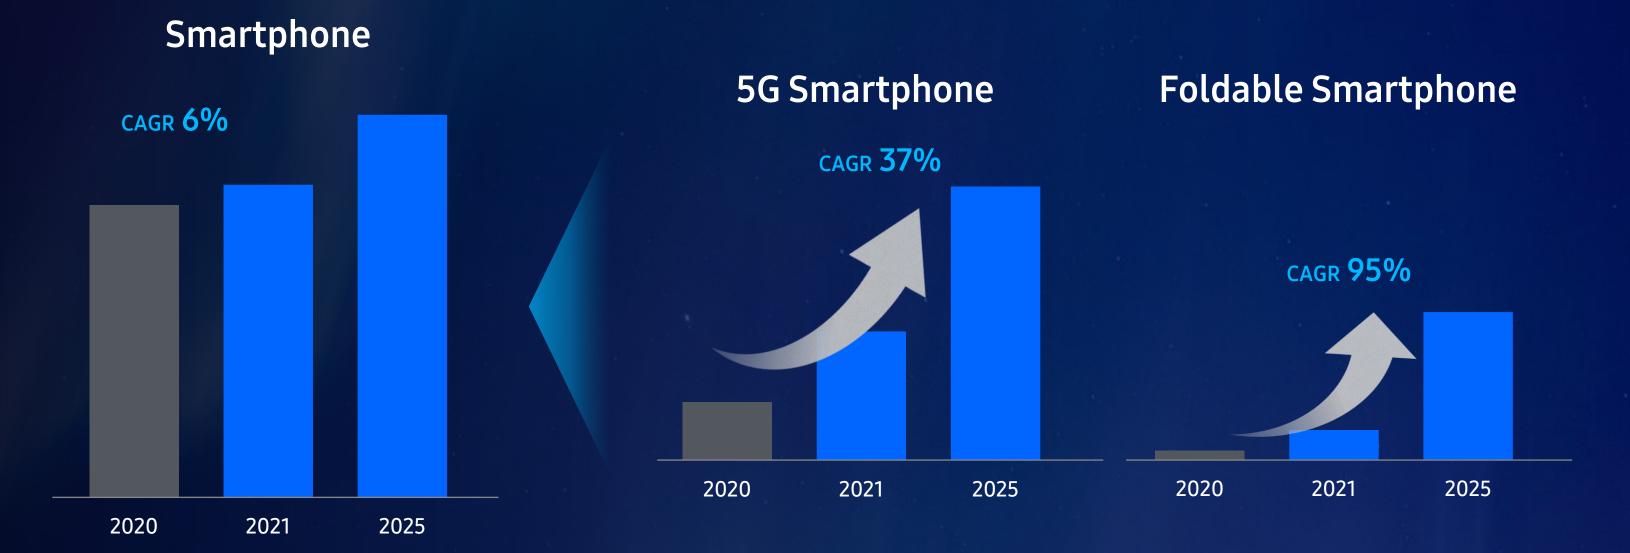

## SMARTPHONE GROWTH: NEW TECHNOLOGIES

Smartphone demand will increase as 5G/foldable spreads in full-scale