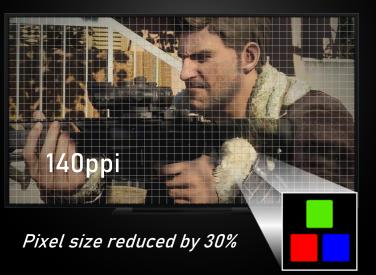

## **DIAMOND PIXEL**

### A structure like human eyes, optimized for straight and diagonal shape expression