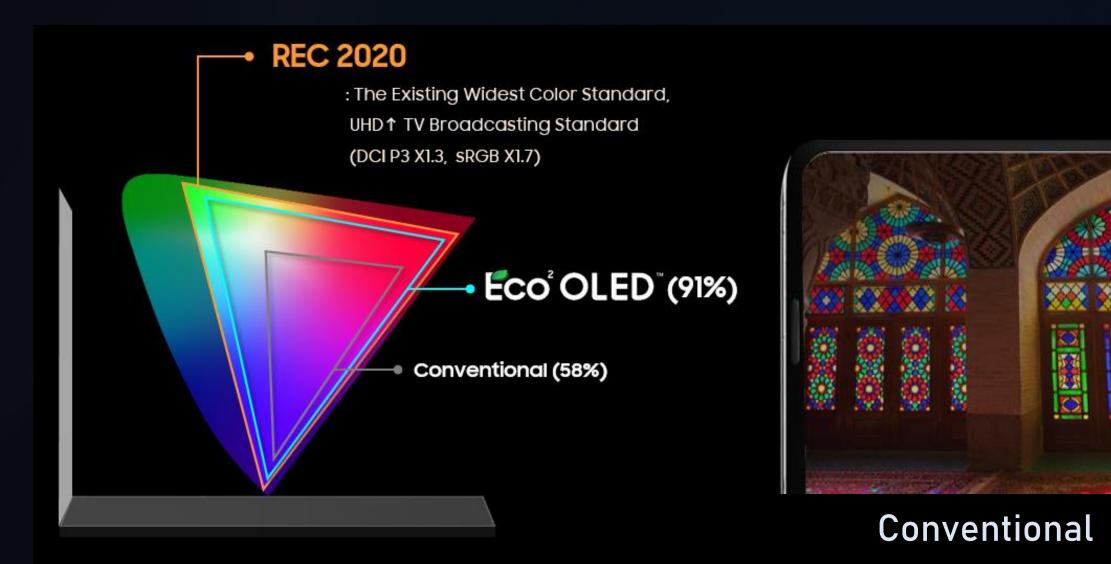

## ECO<sup>2</sup> OLED : COLOR

# Eco<sup>2</sup> OLED delivers the best color performance of any smartphone display (REC 2020, 91%)

SAMSUNG

#### Eco<sup>2</sup> OLED