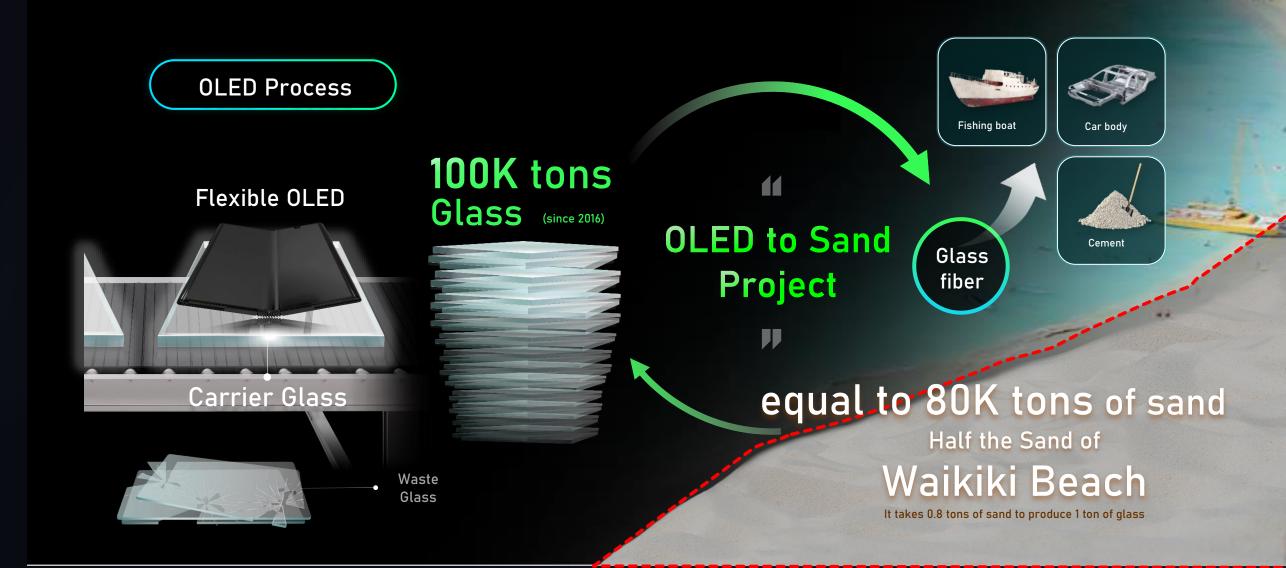

## PLANET LOVING : GLASS TO SAND

### Samsung Display protects sand by recycling glass

SAMSUNG

13/16