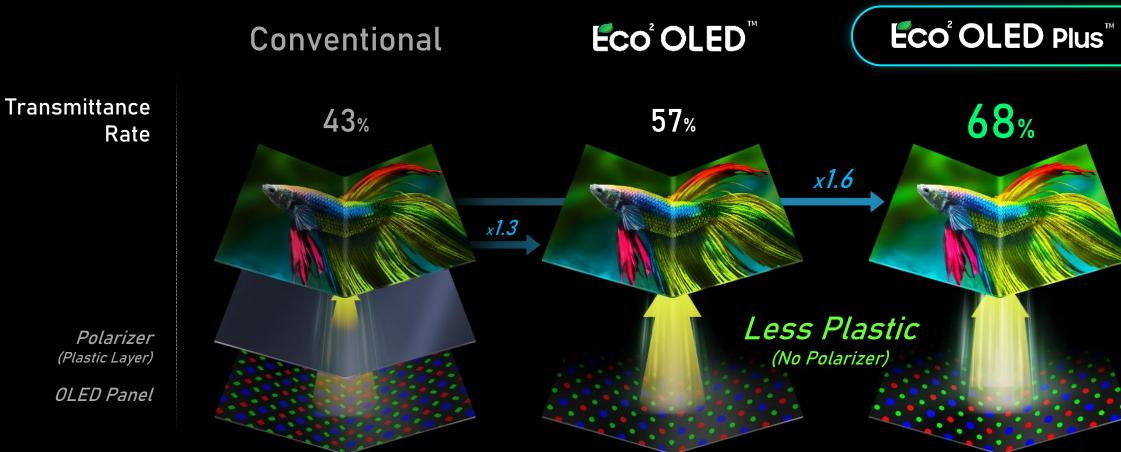

## **ECO<sup>2</sup> OLED : ENERGY EFFICIENCY**

### Eco<sup>2</sup> OLED promises high transmittance and energy efficiency with round diamond pixel