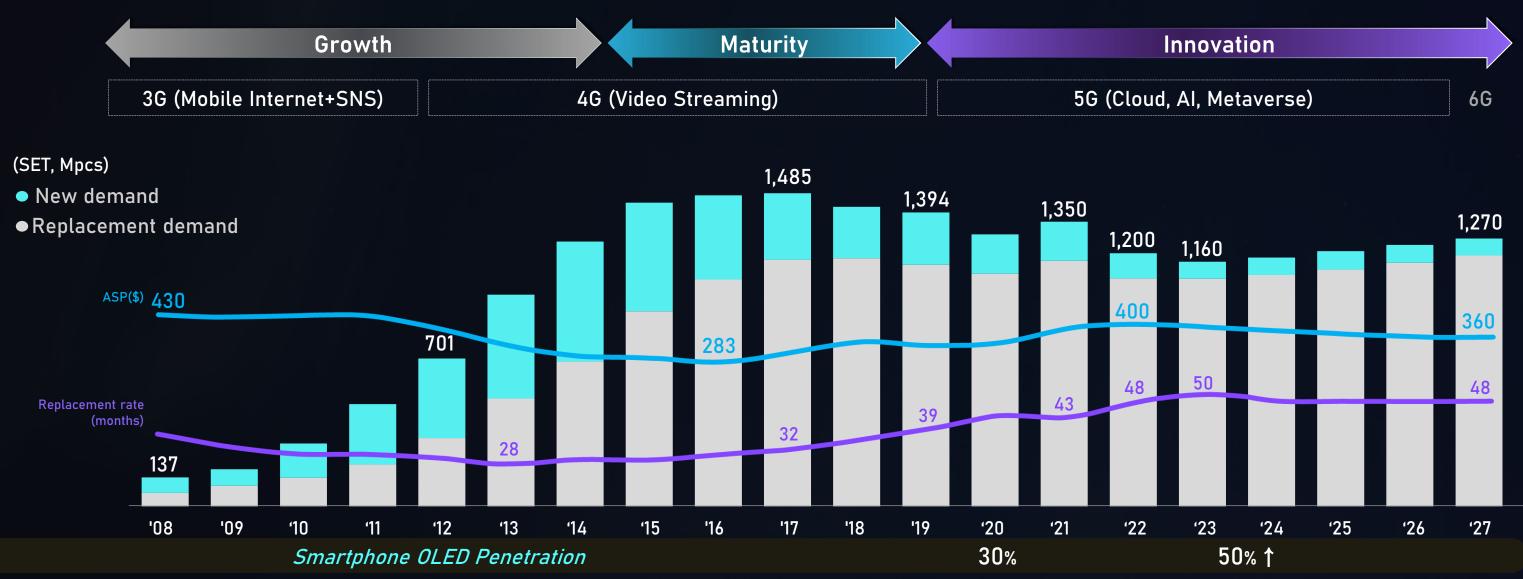

## **SMARTPHONE MARKET**

#### Continue to advance the performance and form-factor

(Source : IDC, SA, Omdia)