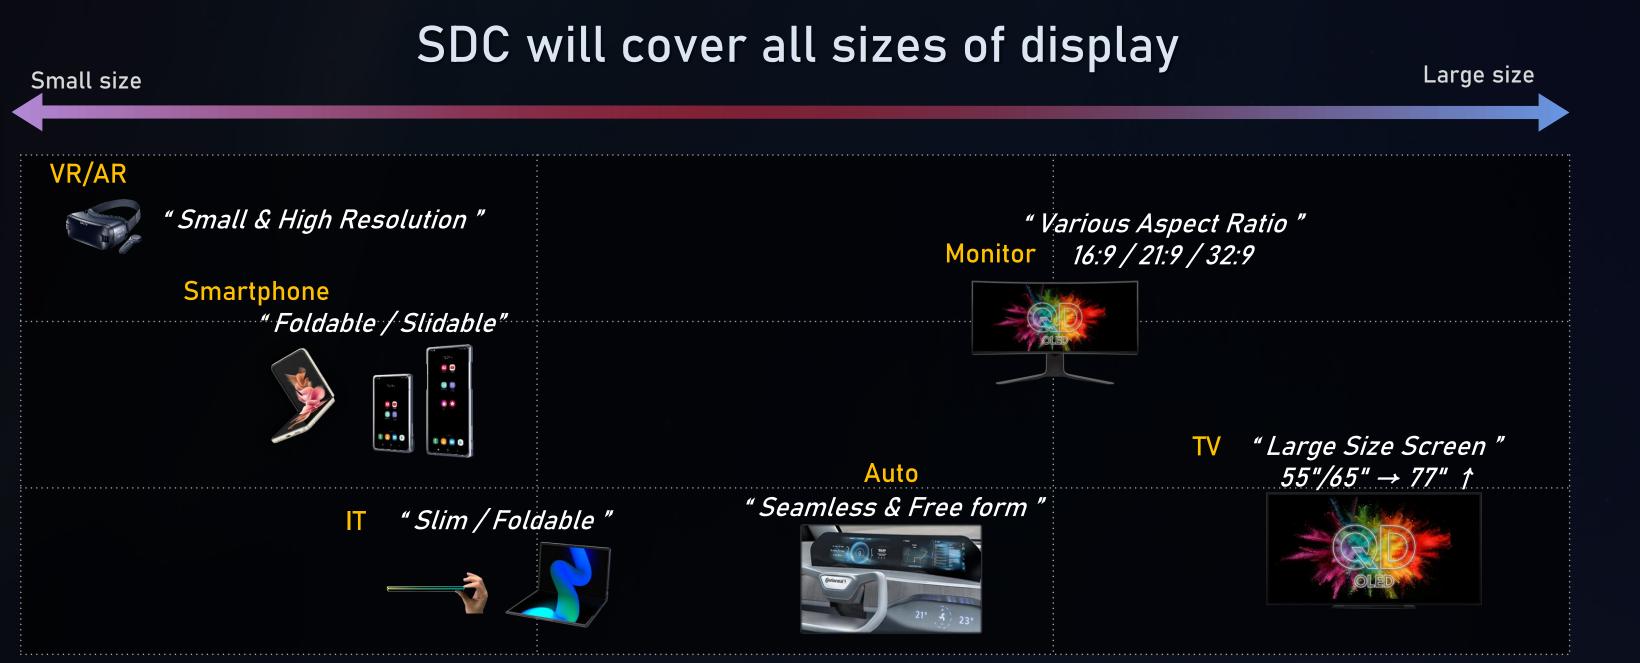

# SANSUNG DISPLAY

**Investor Presentation** 

2024



### **BUSINESS UPDATE**

### Contents

### **BUSINESS OPPORTUNITIES**

## **SAMSUNG STRATEGY**

## SAMSUNG DISPLAY ESG

## **DISPLAY OVERVIEW**



**Business Accomplishment** 





Smartphone Display

Smartphone AMOLED Display

#### SAMSUNG

[Market Share]

### 50%

### 58%

(Revenue base, Omdia)

## LEADERSHIP IN DISPLAY

### Small-Medium Display



Smartphone



Note PC



Foldable Phone



Automotive



Tablet



Smart Watch

SAMSUNG

### Large Display



TV



Monitor

## **OLED EVERYWHERE**



### **BUSINESS UPDATE**

### **Contents**

### **BUSINESS OPPORTUNITIES**

## **SAMSUNG STRATEGY**

## SAMSUNG DISPLAY ESG



## **DISPLAY MARKET**

### Al accelerates device personalization

Displays developing into high quality, high performance devices



\*Source: Omdia

## **SMARTPHONE MARKET**

#### Continue to advance the performance and form-factor



(Source : IDC, SA, Omdia)

## FLEXIBLE BECOMES MAINSTREAM

### More OLED, Various Form-Factor in Smartphone



#### SAMSUNG

## (Display, Revenue \$B) CAGR 17% ▶ 42% ► -3% '27

## **BUSINESS UPDATE**

### Contents

### **BUSINESS OPPORTUNITIES**

### **SAMSUNG STRATEGY**

### SAMSUNG DISPLAY ESG

## **SUPERIOR TECHNOLOGY LEADERSHIP**

**Diamond Pixel** 

#### Samsung Diamond Pixel



Eco<sup>2</sup> OLED

**Eco<sup>2</sup> OLED**<su