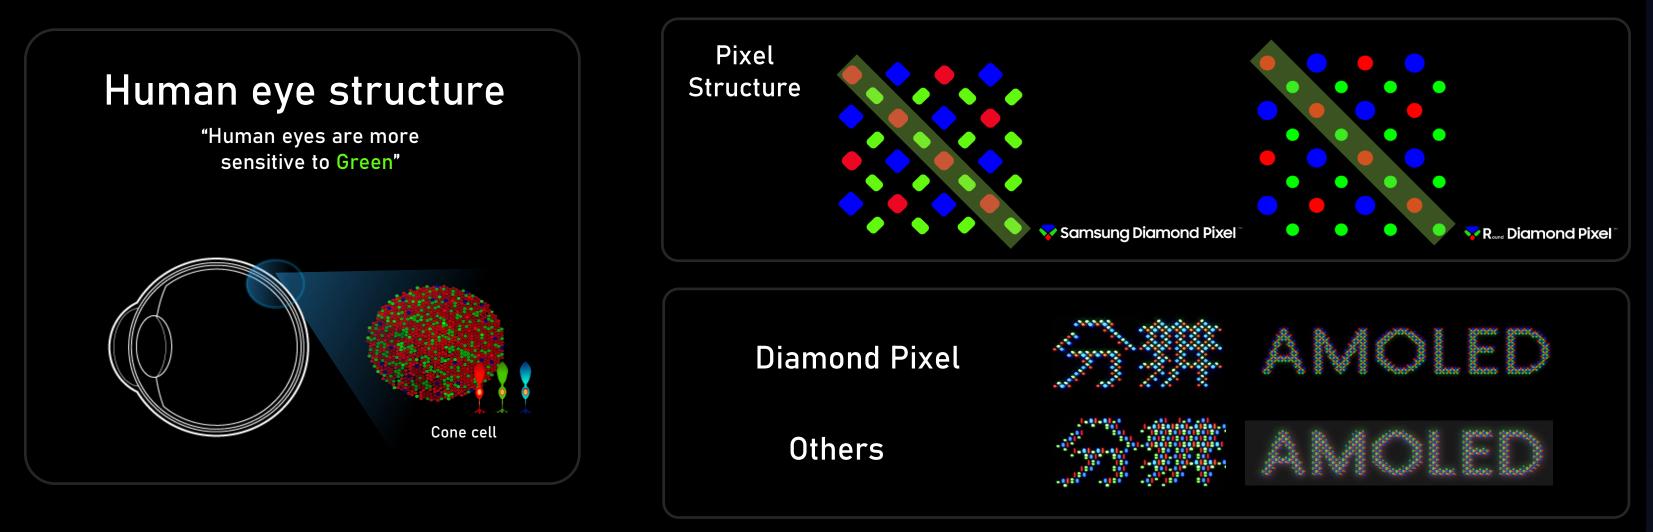

## **SUPERIOR TECHNOLOGY LEADERSHIP**

**Diamond Pixel** 

#### Samsung Diamond Pixel

Eco<sup>2</sup> OLED

**Eco<sup>2</sup> OLED**<sup>M</sup>

Efficient power

COnsumption

Eco friendly

COmponent

SAMSUNG

## **DIAMOND PIXEL**

### A structure like human eyes, optimized for straight and diagonal shape expression