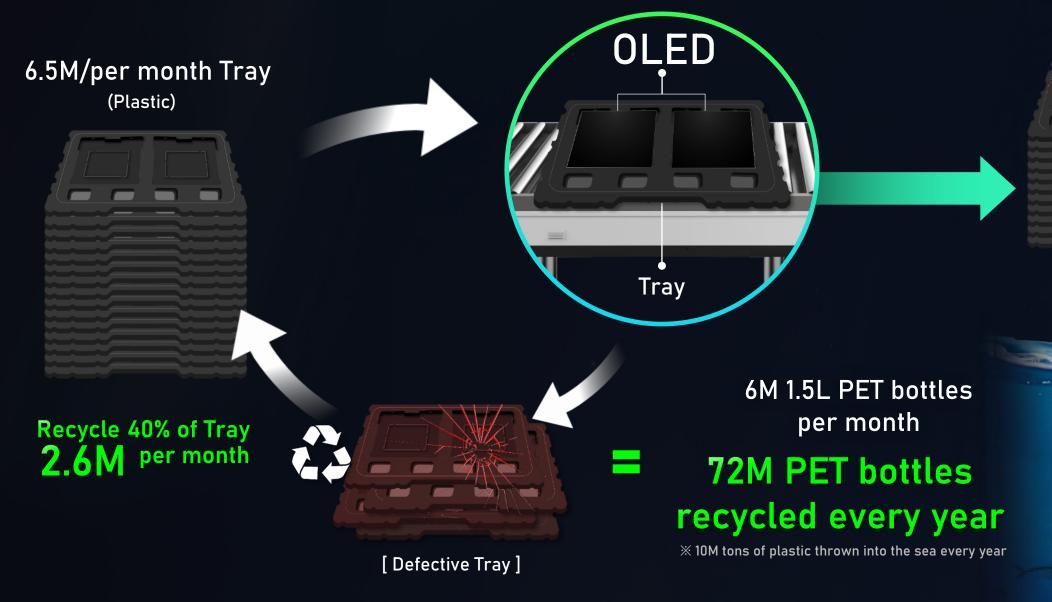

# PLANET LOVING : UPCYCLED PLASTIC

### Defective plastic shipping trays are recycled into new trays

#### SAMSUNG

[Shipment]