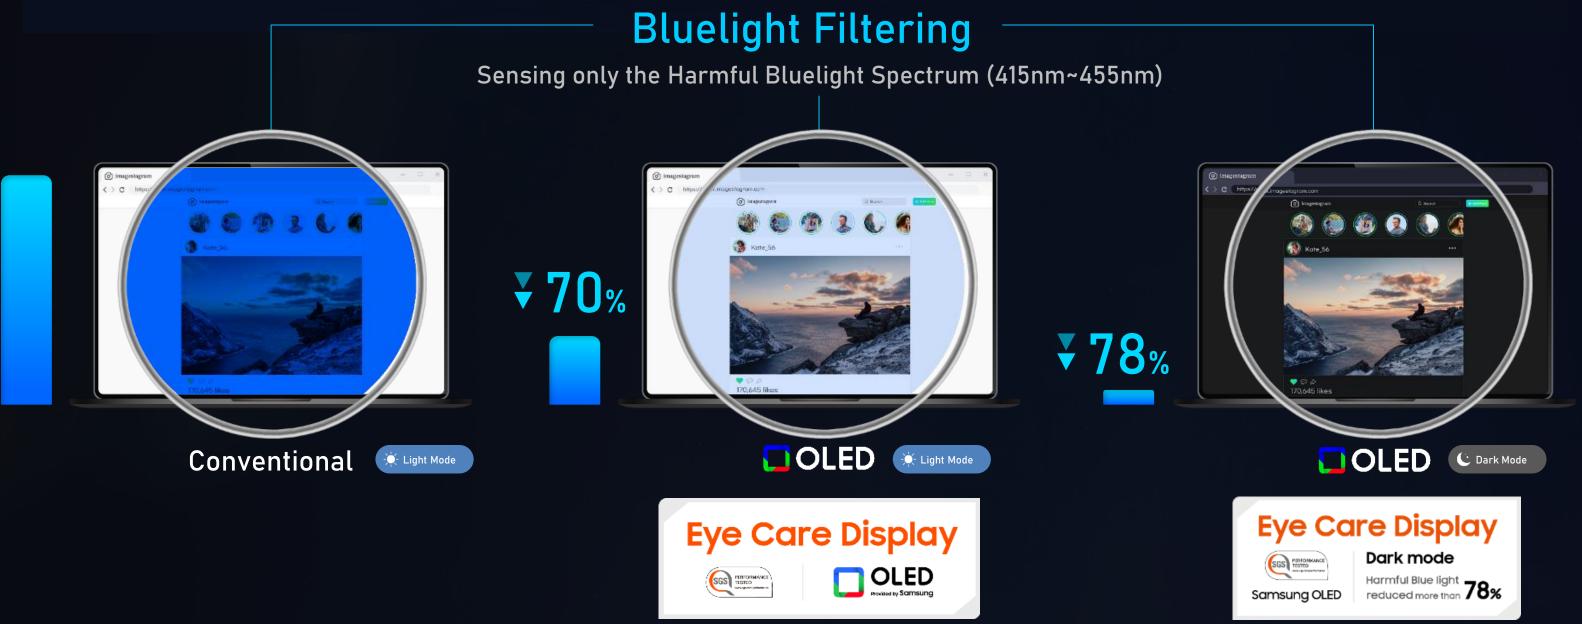

# **PEOPLE CARING : EYE CARE DISPLAY**

#### Less bluelight emission makes your eye comfortable

SAMSUNG

16/16