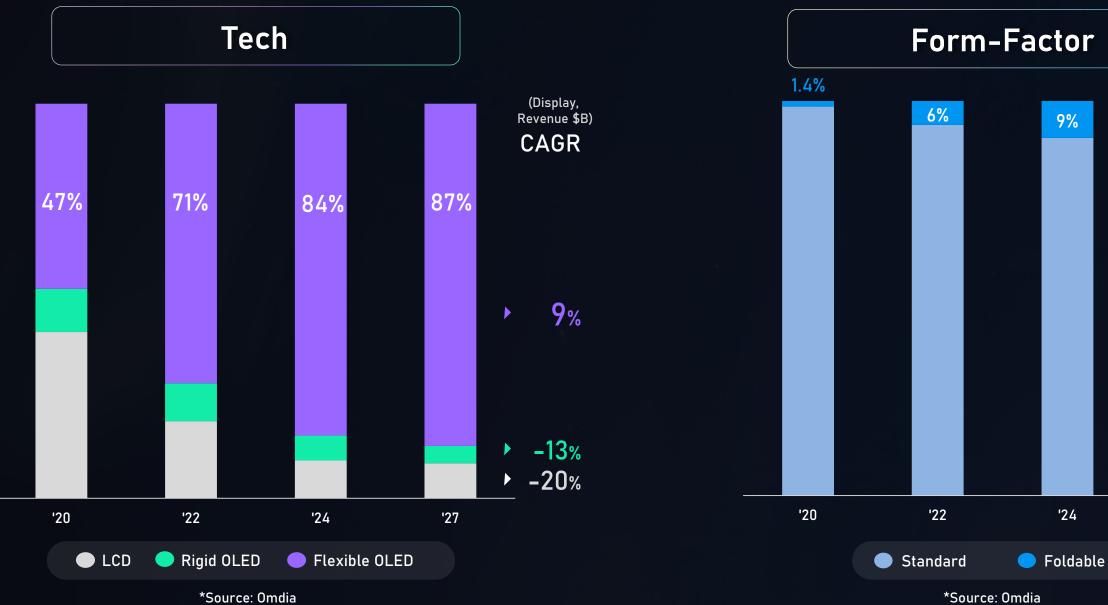

## FLEXIBLE BECOMES MAINSTREAM

### More OLED, Various Form-Factor in Smartphone

#### SAMSUNG

## (Display, Revenue \$B) CAGR 17% ▶ 42% ► -3% '27