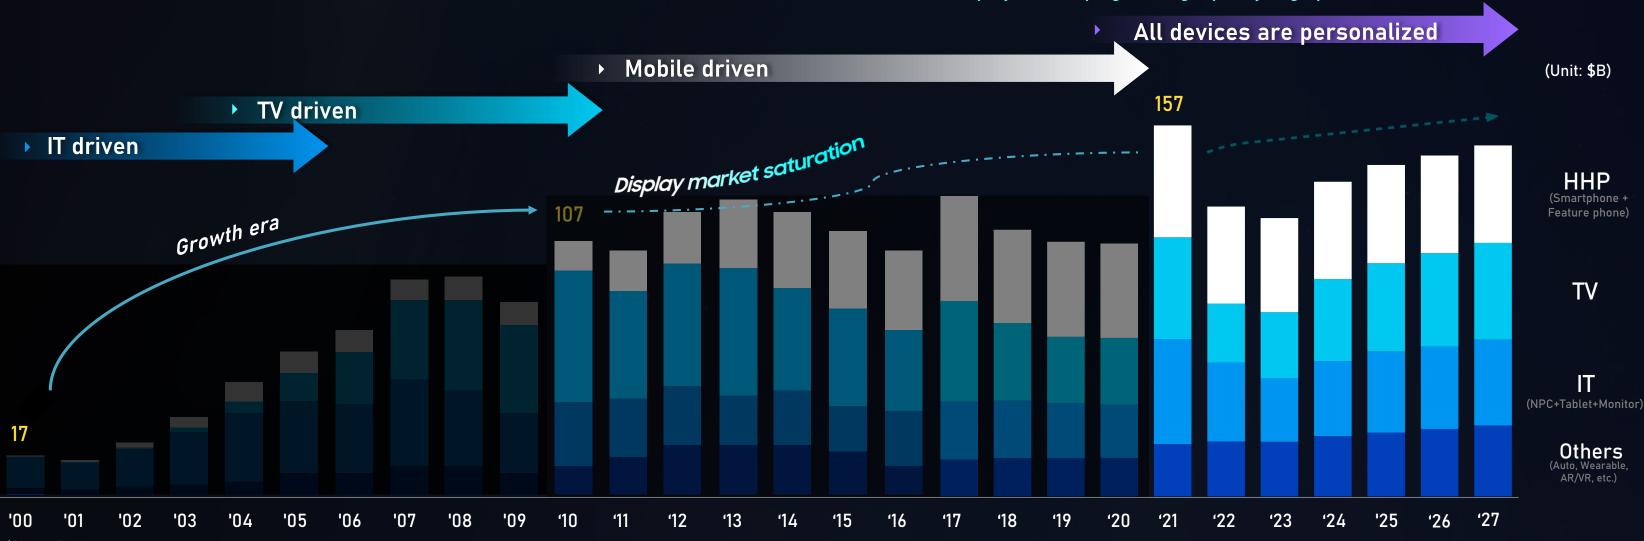

## **DISPLAY MARKET**

### Al accelerates device personalization

Displays developing into high quality, high performance devices

\*Source: Omdia