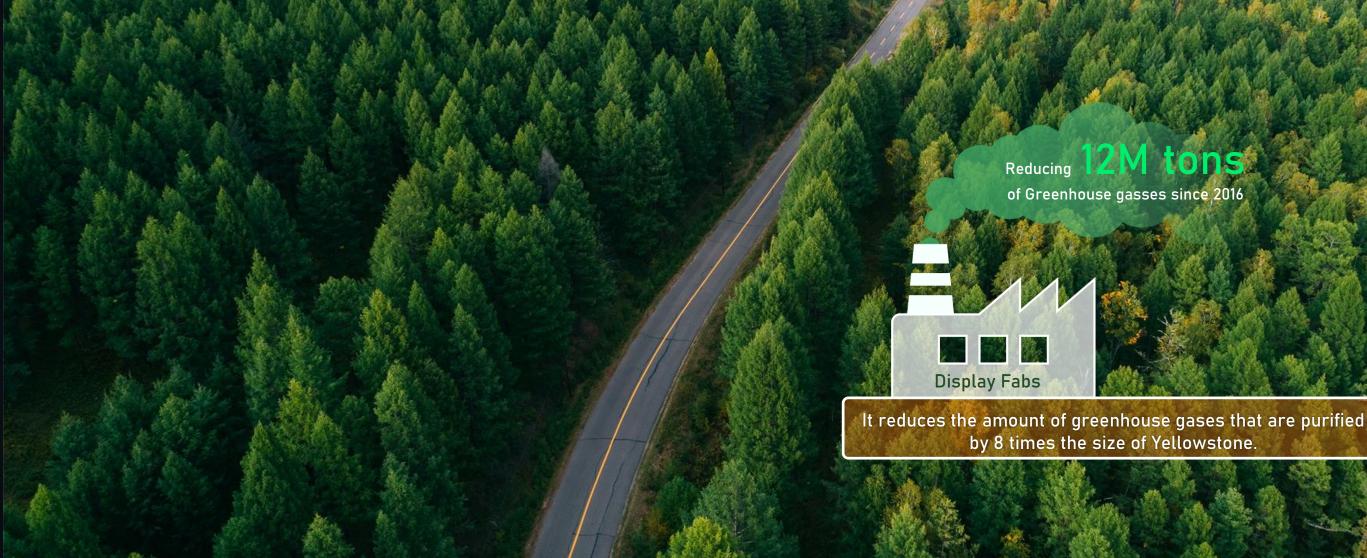

## PLANET LOVING : REDUCING GHG

### Samsung Display has been striving to reduce GHG since 2016