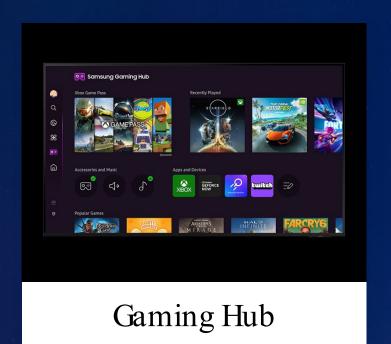

Samsung Gaming Hub is the new home for gaming on your Samsung smart TV.
Instantly play the popular games from Xbox and more top streaming services.

With built-in Smart Things IoT,
Samsung TV will allow users
to connect, view and control
smart devices right from TV screen.