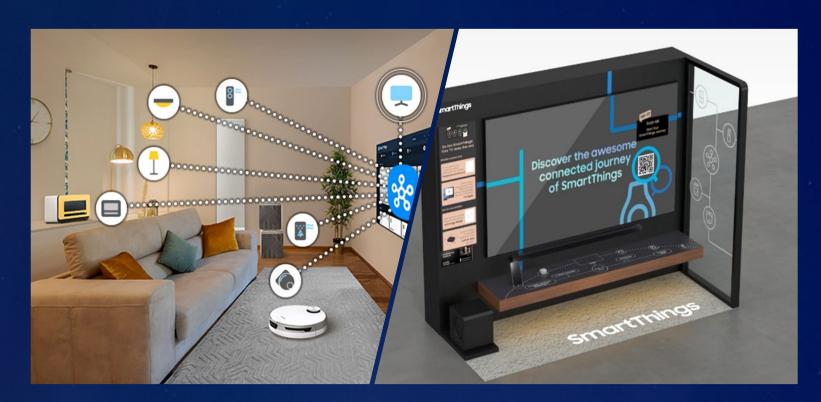

# USER EXPERIENCE INNOVATION

Smart home with ultimate entertainment & seamless connectivity

Home like Never Before

Samsung TVPlus gives viewers instant access to top news, sports, entertainment for 100% free.

Samsung Gaming Hub is the new home for gaming on your Samsung smart TV.
Instantly play the popular games from Xbox and more top streaming services.

With built-in Smart Things IoT,
Samsung TV will allow users
to connect, view and control
smart devices right from TV screen.