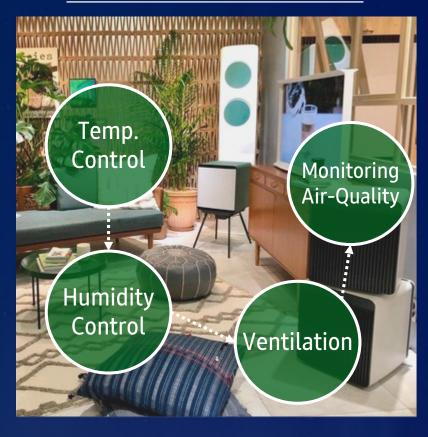

### Air Care Solution

### Air Care

Monitor the air quality in the home and suggest care when quality drops