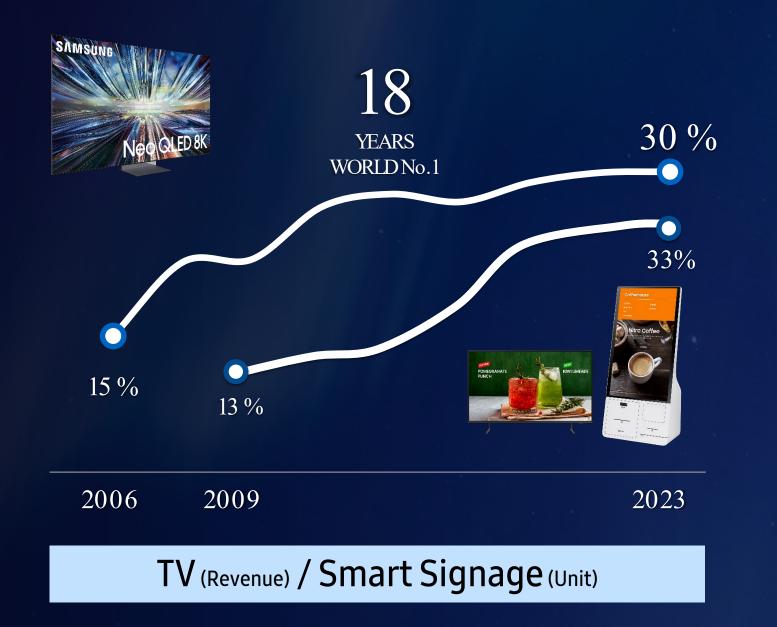

# MARKET LEADERSHIP

Global No.1 TV for 18 consecutive years & No.1 Ref. for 12 consecutive years

### **Global Market Share**

# OPPORTUNITIES

High growth expectation in Smart Signage

**%**Revenue