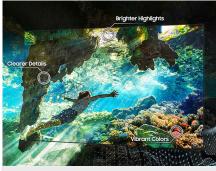

### Neo QLED 8K

More detailed 8K resolution with AI neural networks & spectacular surround sound