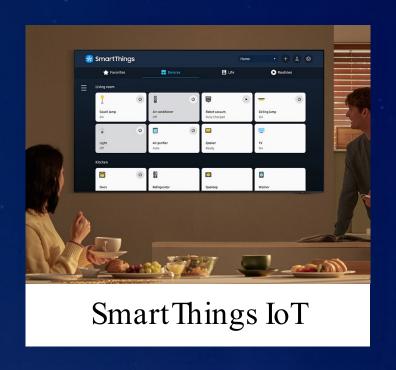

# USER EXPERIENCE INNOVATION

Smart home with ultimate entertainment & seamless connectivity

Home like Never Before

Samsung TVPlus gives viewers instant access to top news, sports, entertainment for 100% free.

Samsung Gaming Hub is the new home for gaming on your Samsung smart TV.
Instantly play the popular games from Xbox and more top streaming services.

With built-in Smart Things IoT,
Samsung TV will allow users
to connect, view and control
smart devices right from TV screen.