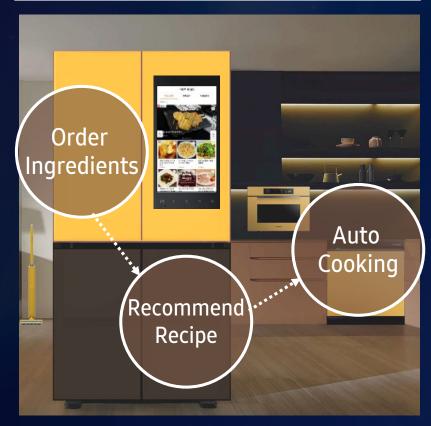

## Leading AI innovation with innovative products and solutions

Bespoke AI Refrigerator Bespoke Al Laundry Combo

Bespoke Al Air conditioner Bespoke AI Induction Range Bespoke AI Robot cleaner

Share pictures, stream music, and videos, and access recipes. Acquires what is in the fridge automatically

Wash and dry your laundry in one machine without transferring loads.

Monitor and manage energy usage, and provide voice control for easy device control without a controller

Get personalized recipe recommendations, search for and follow video recipes and access the user's favorite apps.

### Cooking

Recommend personalized recipes based on preferences