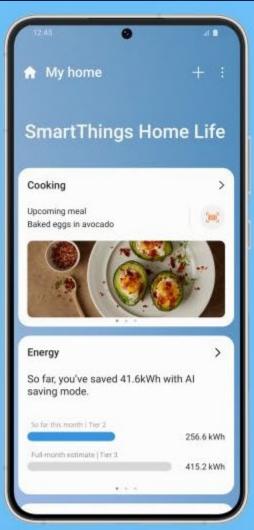

### Cooking

Recommend personalized recipes based on preferences

### Energy

Monitor and manage energy use, And alert for energy saving tips