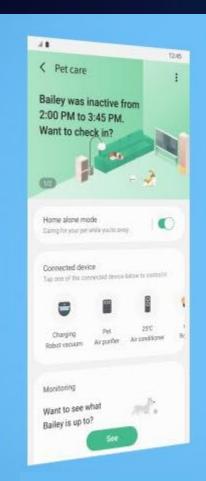

### Pet Care

Create the best environment for the pet by turning on the lights, TV, or vacuuming