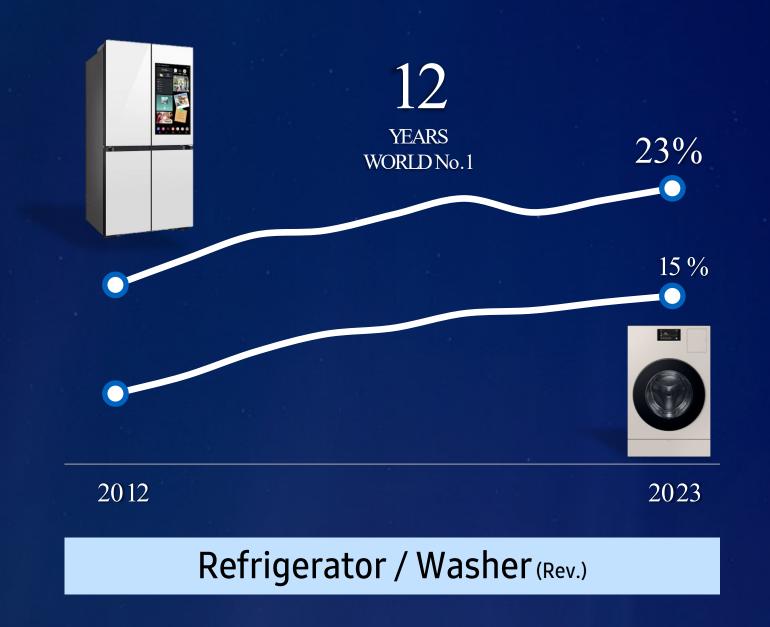

# MARKET LEADERSHIP

Global No.1 TV for 18 consecutive years & No.1 Ref. for 12 consecutive years

### **Global Market Share**