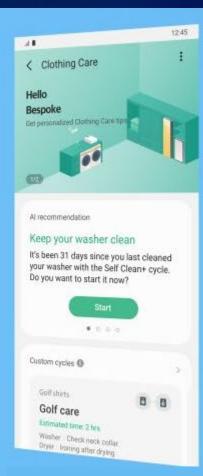

### Clothing Care

Recommend for the best cycle based on soil level and fabric type