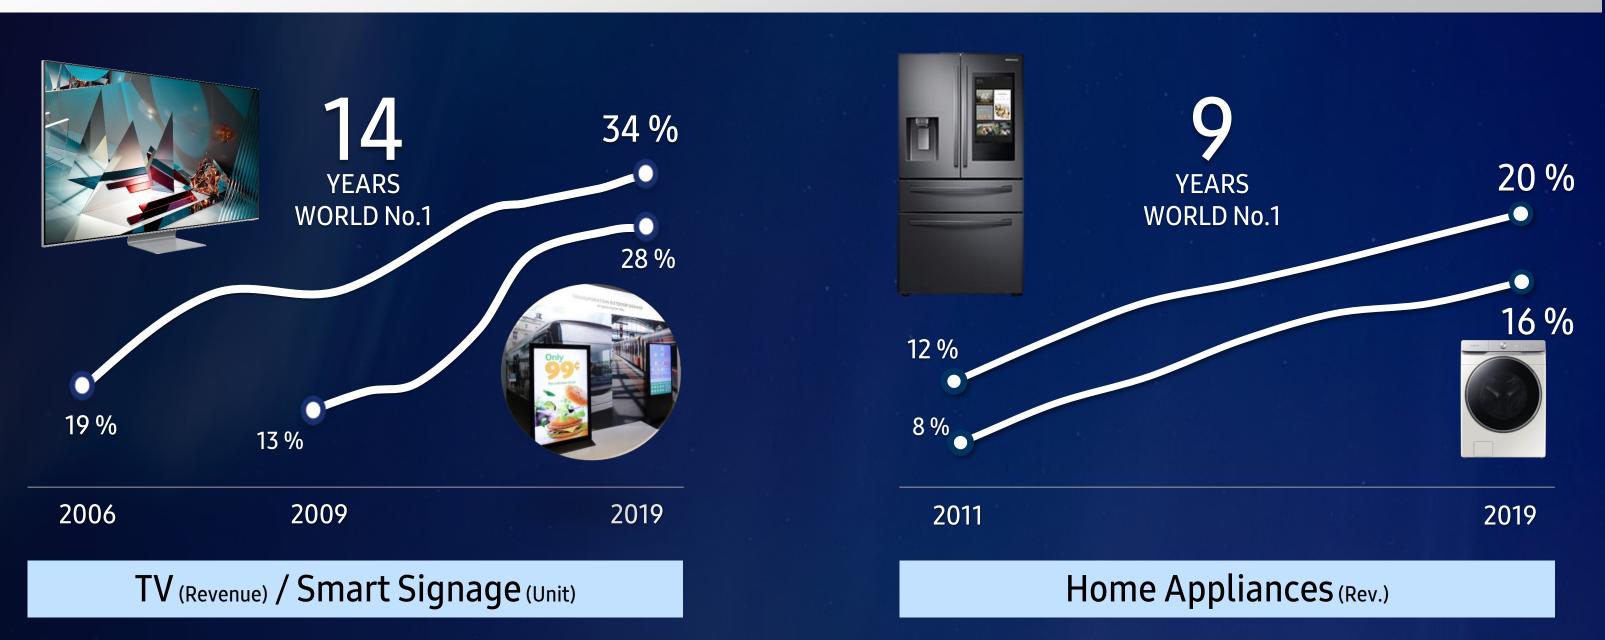

## MARKET LEADERSHIP

### Global No.1 TV for 14 consecutive years. No.1 Ref. for 9 consecutive years

#### **Global Market Share**