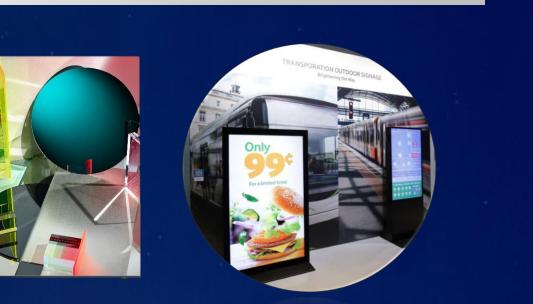

# **OPPORTUNITIES - B2B DISPLAY**

High growth expectation in Smart Signage

#### \$20B

#### 2020 2021 \* LCD/LED Signage revenue