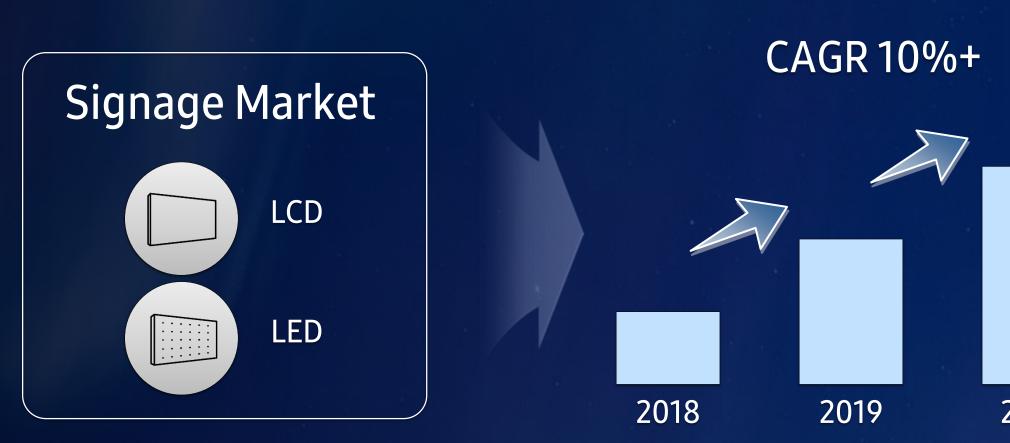

# **OPPORTUNITIES - B2B DISPLAY**

High growth expectation in Smart Signage

#### \$20B

#### 2020 2021 \* LCD/LED Signage revenue