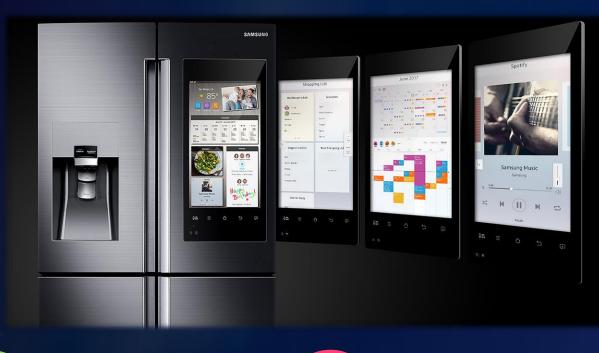

#### **Connected Kitchen Solution**

#### with Family Hub Refrigerator

1200

Food Management

Connected Home Control with  $\Im \times b \vee$ 

Home **Entertainment** 

Washer All-in-One Control **AI-Powered** Bubble Wash