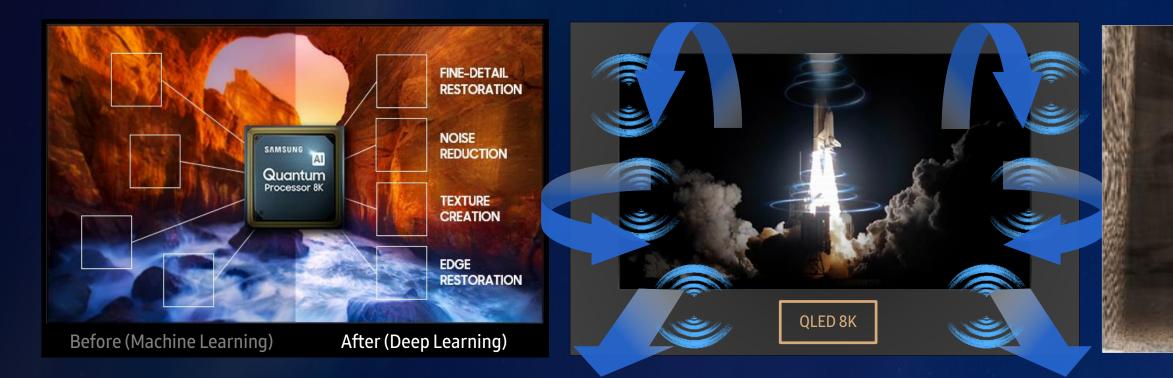

## **8K - PREMIUM LEADERSHIP** (1/2)

Catalyzing technologies and revolutionary design

Quantum Processor 8K 8K AI upscaling tech.

#### Object Tracking Sound + Real Cinematic Surround Sound

Infinity Screen Near-Invisible Bezel