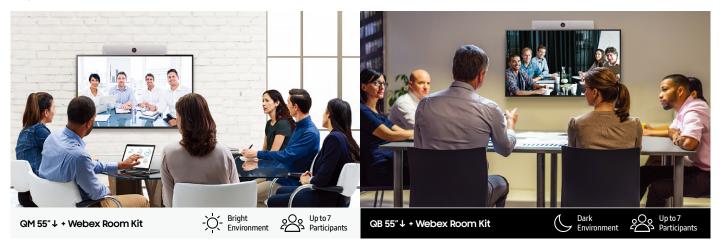

## **Small meeting rooms**

Samsung's UHD signage under 55-inches + Webex Room Kit includes refined UHD picture quality and a full web conference kit in a single device from Cisco.

## Large meeting rooms

Samsung's UHD signage over 65-inches + Webex Room Kit Plus or Webex Room Kit Pro delivers unmatched picture quality and size with powerful technology for specialized conferencing scenarios from Cisco.