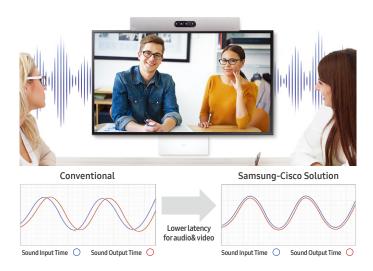

#### Intelligent video conferencing

Lag time between video and audio is a common issue in video conferencing. The Samsung and Cisco solutions help to create a smooth video conference experience by automatically going into optimized mode to minimize lag in video playback, eliminate echo and solve lip syncing issues.