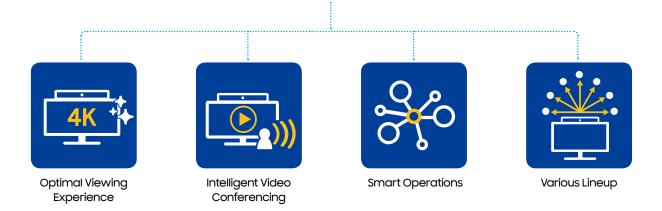

#### Prioritize meeting simplicity

When connected, the Samsung SMART Signage and the Cisco Webex Room Kits are compatible with each other seamlessly through the use of the Consumer Electronics Control (CEC) technology. This technology simplifies the operation of displays by automatically configuring settings.

#### Optimal viewing experience for meetings

The Samsung and Cisco solutions deliver superior color settings that are auto configured for optimal resolution. This offering supports 4K visuals for a high-quality viewing experience and the under and over- scan handling automatically adjusts the screen to ensure a perfect fit.

#### Intelligent video conferencing

Lag time between video and audio is a common issue in video conferencing. The Samsung and Cisco solutions help to create a smooth video conference experience by automatically going into optimized mode to minimize lag in video playback, eliminate echo and solve lip syncing issues.

#### **Smart operation of displays**

The solutions facilitate smart operations by using a mutual connection. The Samsung display information is synced with the Cisco codec, allowing users to manage the displays efficiently. Additionally, the Cisco cameras can recognize attendees entering the room and wake the display automatically.