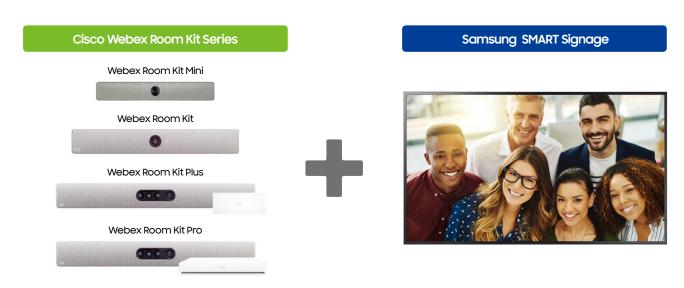

<sup>\*</sup>Please note that you must purchase Cisco Webex Room Kit Series separately at Cisco.

Whether for a small meeting room or a large boardroom, these offerings foster more dynamic and engaging interaction in an easy-to-use format. Videoconferences operate without delay, content appears clearer and discussions become more informed and productive. Each solution stores and activates pre-configured settings, including optimal color, audio and video conditions, without delay. Users experience an optimal 4K viewing experience with the ability to control multiple collaborative solutions through a single remote device. Samsung and Cisco solutions provide customers a variety of options that can be customized for any meeting room environment.

## What is Cisco Webex Room Kit?

The Cisco Webex Room Kit Series is video conferencing technology that combines with flat-panel displays to bring more intelligence and usability to meeting rooms on premises or in the cloud. The Cisco Webex Room Kit Series provides devices for varying sizes of meeting rooms, as described in the table below. They enable smarter meetings with intelligent videos, dual screen options, easy screen integration, and additional capabilities enabled through the cloud.

## **Lineup Comparison**

|                                  |                  | Webex Room Kit Mini                                                         | Webex Room Kit                                                                               | Webex Room Kit Plus                              | Webex Room Kit Pro                                                                                                               |  |
|----------------------------------|------------------|-----------------------------------------------------------------------------|----------------------------------------------------------------------------------------------|--------------------------------------------------|----------------------------------------------------------------------------------------------------------------------------------|--|
|                                  |                  | -                                                                           | •                                                                                            |                                                  |                                                                                                                                  |  |
| Recommended Meeting<br>Room Type |                  | For huddle spaces that seat up to 5 people                                  | For rooms that seat up to 7 people                                                           | For rooms that seat up to 14 people              | For rooms that seat more than 14 people                                                                                          |  |
| Camera                           | Resolution       | 4K UltraHD 3840 x 2160p                                                     | 5K UltraHD 5184x2916p                                                                        |                                                  |                                                                                                                                  |  |
|                                  | Frame Rate       | Up to 60 fps                                                                |                                                                                              |                                                  |                                                                                                                                  |  |
|                                  | Zoom             | 2X zoom                                                                     | 3X zoom                                                                                      | 5X digital zoom                                  |                                                                                                                                  |  |
|                                  | Field of<br>View | 120° (Horizontal),<br>72° (Vertical)                                        | 83° (Horizontal), 51.5° (Vertical)                                                           |                                                  |                                                                                                                                  |  |
|                                  | Features         | Auto framing (face detect),<br>Auto focus, brightness, and<br>white balance | Auto framing (audio + face detect), Auto focus, rightness, and white balance                 |                                                  |                                                                                                                                  |  |
| Video                            | Input            | 1 HDMI 4K 30fps & 1080 60fps                                                |                                                                                              | 1 HDMI 1080 60fps<br>2 HDMI 4K 30fps             | 2 HDMI 1080 60fps<br>3 HDMI 4K 30fps                                                                                             |  |
|                                  | Output           | 1 HDMI 4K 60fps                                                             | 2 HDMI 4K 60fps                                                                              |                                                  | 2 HDMI 4K 60fps<br>1 HDMI 4K 30fps                                                                                               |  |
| Audio /<br>Speakers              | Speaker          | 3 speakers 24W amplifier<br>Max output SPL 84 dB                            | 5 speakers 24W amplifier<br>Max output SPL 86 dB                                             | 5 speakers 24W amplifier<br>Max output SPL 90 dB | 5 speakers 24W amplifier<br>Max output SPL 90 dB                                                                                 |  |
|                                  | Features         | Internal microphone, Automatic noise reduction, Active lip synchronization  | Internal microphone, Speaker tracking, Automatic noise reduction, Active lip synchronization |                                                  | Internal microphone,<br>Speaker tracking, Automatic<br>Gain Control, Automatic<br>noise reduction, Active lip<br>synchronization |  |