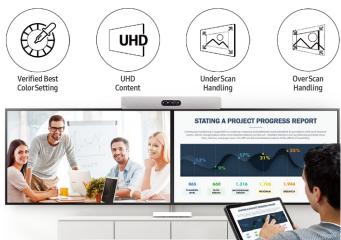

#### Optimal viewing experience for meetings

The Samsung and Cisco solutions deliver superior color settings that are auto configured for optimal resolution. This offering supports 4K visuals for a high-quality viewing experience and the under and over- scan handling automatically adjusts the screen to ensure a perfect fit.