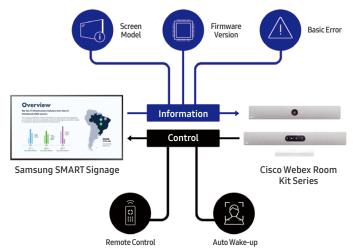

#### **Smart operation of displays**

The solutions facilitate smart operations by using a mutual connection. The Samsung display information is synced with the Cisco codec, allowing users to manage the displays efficiently. Additionally, the Cisco cameras can recognize attendees entering the room and wake the display automatically.