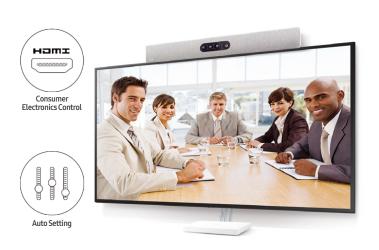

Features are robust and innovative, including Customer Electronics Control (CEC) for streamlined usage, UHD and auto-configured settings for consumer ease and intelligent video conferencing that can be customized for any meeting room.

#### Prioritize meeting simplicity

When connected, the Samsung SMART Signage and the Cisco Webex Room Kits are compatible with each other seamlessly through the use of the Consumer Electronics Control (CEC) technology. This technology simplifies the operation of displays by automatically configuring settings.