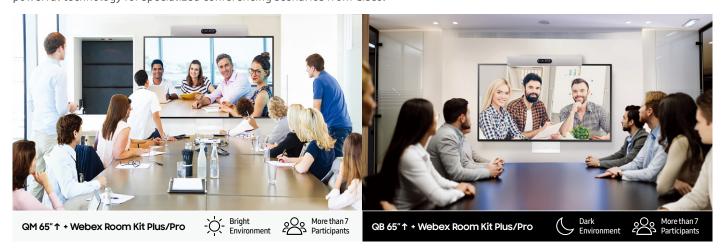

## Large meeting rooms

Samsung's UHD signage over 65-inches + Webex Room Kit Plus or Webex Room Kit Pro delivers unmatched picture quality and size with powerful technology for specialized conferencing scenarios from Cisco.