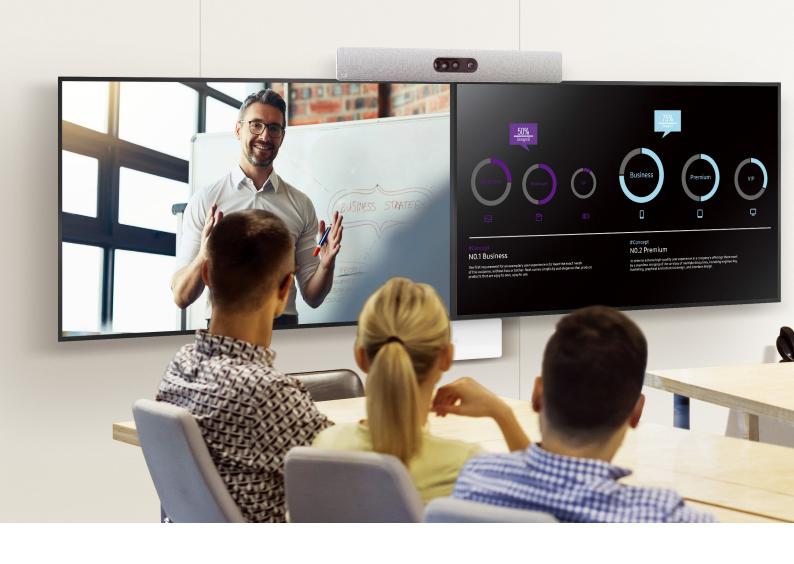

Collaboration is the foundation for success in today's fast-paced business world. Industry leaders Samsung and Cisco have come together to transform the modern workplace with Webex on Display. The partnership unites Cisco's innovative Webex solution with leading Samsung signage technology, providing a seamless, integrated meeting experience.

A best-in-class solution for any business environment, workstyle, or workspace, Samsung SMART Signage paired with Cisco video conferencing changes the way work gets done. This is the future of work. On display.

# Why Webex on Display?

By aligning its industry-best visual display technologies with Cisco's market-leading video collaboration solutions, Samsung's professional offerings transform the modern meeting space. Today's professionals cannot afford to lose valuable time navigating meeting technology. The Samsung and Cisco solutions eliminate these challenges through a convenient and intuitive operational flow.