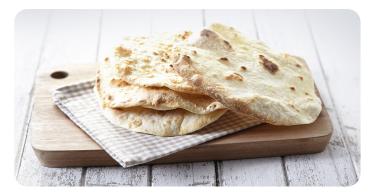

## **2** Tandoor at home

#### Roti/Naan

Make crispy tandoori rotis, or soft naans, hassle-free. The Smart Oven replicates tandoor like temperature of up to 200°C inside.