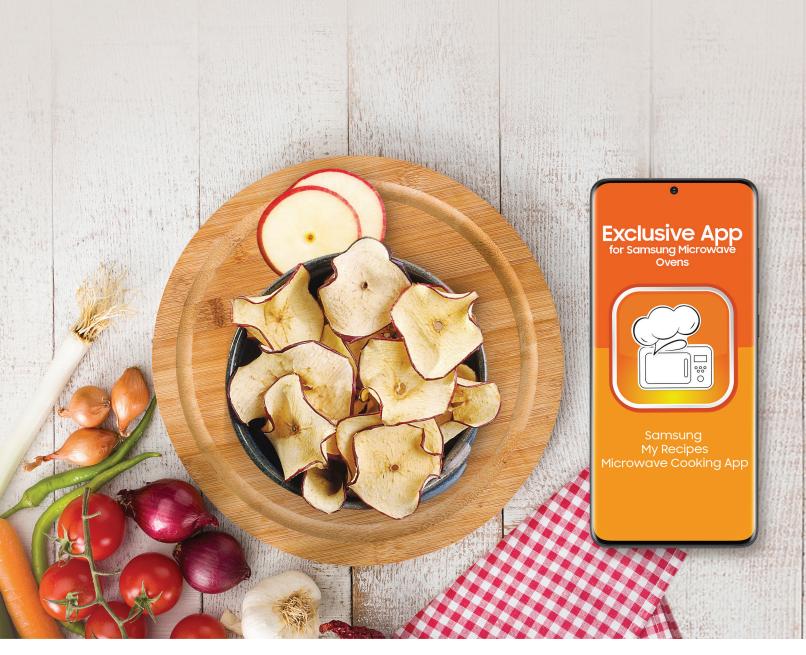

## My Recipes App

A microwave can do more magic than just reheating food. Don't believe us? Download the Samsung My Recipes App and wonder at the range of culinary possibilities. From Slim Fry™ samosas to rich and scrumptious pasta, the app helps you make the most of your Samsung Smart Oven.

Enjoy cooking recipes customised for your Samsung Smart Oven model.

Get real-time alerts on your smartphone, while your dish is in the Smart Oven, making cooking easier.

Cook scrumptious and decadent Indian dishes, with customised 300+ Auto Cook and 50+ conventional recipes.