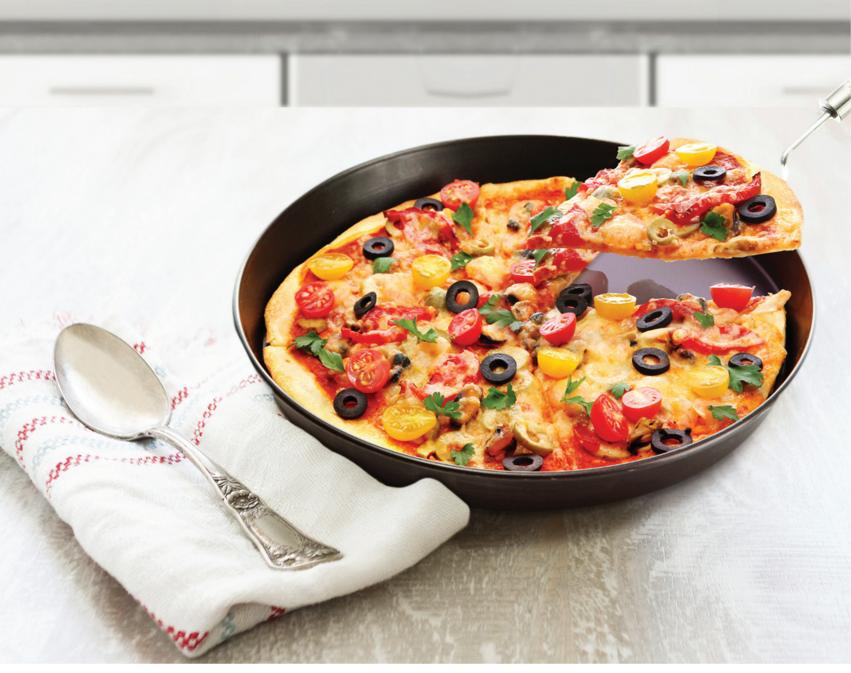

### **Crusty Plate**

Want perfectly crisp comfort food? With the Crusty Plate you can enjoy crispy pizza crusts and crunchy chicken nuggets.