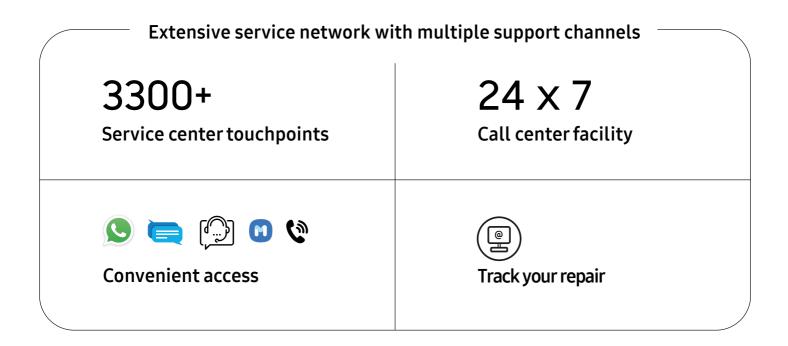

## Samsung Services: we've got you covered

#### **Extended** warranty

A comprehensive warranty that lets you get the most out of your Samsung Home Appliances for a longer period. Samsung's extended warranty gives you a seamless, stress free ownership experience.