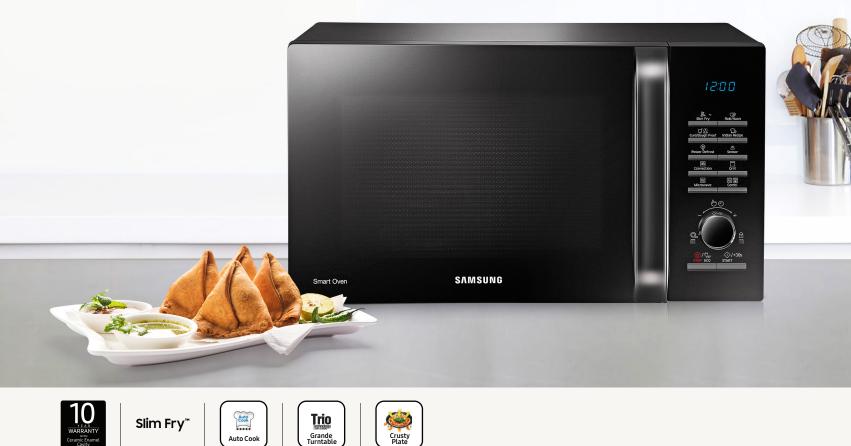

## Slim Fry™ Range

| Capacity                | 32 L, 28 L and 21 L                                                                                           |  |  |  |  |
|-------------------------|---------------------------------------------------------------------------------------------------------------|--|--|--|--|
| Power                   | 1400 W                                                                                                        |  |  |  |  |
| Control Type            | Tact + Dial                                                                                                   |  |  |  |  |
| Door<br>Opening Type    | Side Swing                                                                                                    |  |  |  |  |
| Cavity<br>Interior      | Ceramic Enamel Cavity                                                                                         |  |  |  |  |
| Convenience<br>Features | 234 Auto Cook Menu, 200 Indian<br>Recipes, Curd Making, Power Defrost,<br>Moisture Sensor, Roti/Naan, Tandoor |  |  |  |  |
| Accessories             | Crusty Plate, Quick Guide Label                                                                               |  |  |  |  |

^10 Year Warranty limited to Ceramic Enamel Cavity only. All products, images, features shown are for representational purpose only, actual may vary.