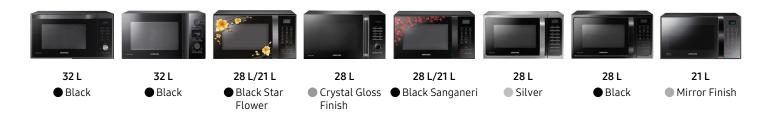

## Smart Oven 2020 Line-Up

|                            |                           |                           | 一                         |                           | and an and a second |                           |                                         |                           |
|----------------------------|---------------------------|---------------------------|---------------------------|---------------------------|----------------------------------------------------------------------------------------------------------------|---------------------------|-----------------------------------------|---------------------------|
|                            |                           |                           |                           | <u> </u>                  | š (#                                                                                                           |                           | And | 100 MM                    |
|                            | Slim Fry™                 |                           |                           |                           |                                                                                                                |                           |                                         |                           |
| Type and Model             | Convection                | Convection                | Convection                | Convection                | Convection                                                                                                     | Convection                | Convection                              | Convection                |
|                            | MC32J7035CK/TL            | CE117PC-B2/XTL            | MC28H5145VK/TL            | MC28H5025QB/TL            | MC28H5025VB/TL                                                                                                 | MC28H5025VS/TL            | MC28H5025VK/TL                          | MC28H5033CK/T             |
| Capacity                   |                           |                           |                           |                           |                                                                                                                |                           |                                         |                           |
| Capacity                   | 32 L                      | 32 L                      | 28 L                      | 28 L                      | 28 L                                                                                                           | 28 L                      | 28 L                                    | 28 L                      |
|                            |                           |                           |                           |                           |                                                                                                                |                           |                                         |                           |
| Design                     |                           |                           |                           |                           |                                                                                                                |                           |                                         |                           |
| Colour                     | Black                     | Black                     | Crystal Gloss<br>Finish   | Black Star<br>Flower      | Black<br>Sanganeri                                                                                             | Silver                    | Black                                   | Black                     |
| Control Type               | Tact + Dial               | Tact + 2 Dial             | Tact + Dial               | Tact                      | Tact                                                                                                           | Tact                      | Tact                                    | Membrane                  |
| Display Type               | LED                       | LED                       | LED                       | LED                       | LED                                                                                                            | LED                       | LED                                     | LED                       |
| Display Colour             | Ice Blue                                                                                                       | Ice Blue                  | Ice Blue                                | Ice Blue                  |
| Door Opening Type          | Semi Drop Down            | Side Swing                | Side Swing                | Side Swing                | Side Swing                                                                                                     | Side Swing                | Side Swing                              | Side Swing                |
| Cavity Interior            | Ceramic<br>Enamel         | Ceramic<br>Enamel         | Ceramic<br>Enamel         | Ceramic<br>Enamel         | Ceramic<br>Enamel                                                                                              | Ceramic<br>Enamel         | Ceramic<br>Enamel                       | Ceramic<br>Enamel         |
| Power Consumption          |                           |                           |                           |                           |                                                                                                                |                           |                                         |                           |
| Microwave                  | 1400 W                    | 1400 W                    | 1400W                     | 1400 W                    | 1400 W                                                                                                         | 1400 W                    | 1400 W                                  | 1400 W                    |
|                            |                           |                           |                           |                           |                                                                                                                |                           |                                         |                           |
| Cooking Features           |                           |                           |                           |                           |                                                                                                                |                           |                                         |                           |
| Fruit Dry                  | -                         | -                         | -                         | -                         | -                                                                                                              | -                         | -                                       | -                         |
| Masala & Sun Dry™          | -                         | -                         | -                         | -                         | -                                                                                                              | -                         | -                                       | -                         |
| HotBlast                   | -                         | -                         | -                         | -                         | -                                                                                                              | -                         | -                                       | -                         |
| Steam Cook                 | -                         | -                         | -                         | -                         | -                                                                                                              | -                         | -                                       | -                         |
| Slim Fry™                  | •                         | •                         | •                         | •                         | •                                                                                                              | •                         | •                                       | •                         |
| Roti/Naan                  | •                         | •                         | •                         | •                         | •                                                                                                              | •                         | •                                       | •                         |
| Dough Proof/Yogurt/Curd    | •                         | •                         | •                         | •                         | •                                                                                                              | •                         | •                                       | •                         |
| Convenience Features       |                           |                           |                           |                           |                                                                                                                |                           |                                         |                           |
| Moisture Sensor            | -                         | -                         | •                         | -                         | -                                                                                                              | -                         | -                                       | -                         |
| Deodorization              | •                         | •                         | •                         | •                         | •                                                                                                              | •                         | •                                       | -                         |
| Preheat                    | •                         | •                         | •                         | •                         | •                                                                                                              | •                         | •                                       | •                         |
| Auto Programs              | •                         | •                         | •                         | •                         | •                                                                                                              | •                         | •                                       | •                         |
| Defrost (Auto/Power/Sensor | ) Power                   | Power                     | Power                     | Power                     | Power                                                                                                          | Power                     | Power                                   | Power                     |
| Eco Mode                   | •                         | •                         | •                         | •                         | •                                                                                                              | •                         | •                                       | •                         |
| Keep Warm                  | •                         | •                         | -                         | -                         | -                                                                                                              | -                         | -                                       | -                         |
| Turntable On/Off           | •                         | •                         | •                         | •                         | •                                                                                                              | •                         | •                                       | •                         |
| Child Safety Lock          | •                         | •                         | •                         | •                         | •                                                                                                              | •                         | •                                       | •                         |
| Sound On/Off               | •                         | •                         | •                         | •                         | •                                                                                                              | •                         | •                                       | •                         |
| Accessories                |                           |                           |                           |                           |                                                                                                                |                           |                                         |                           |
| Wire Rack                  | •                         | •                         | •                         | •                         | •                                                                                                              | •                         | •                                       | •                         |
| Crusty Plate               | •                         | •                         | •                         | •                         | •                                                                                                              | •                         | •                                       | •                         |
| Multi Spit                 | -                         | -                         | •                         | •                         | •                                                                                                              | •                         | •                                       | -                         |
| Power Steam Bowl           | -                         | -                         | -                         | -                         | -                                                                                                              | -                         | -                                       | -                         |
| Quick Guide Label          | •                         | •                         | •                         | •                         | •                                                                                                              | •                         | •                                       | •                         |
| Warranty                   |                           |                           |                           |                           |                                                                                                                |                           |                                         |                           |
| Warranty                   | 1 Year<br>(Cavity 10 yrs)                                                                                      | 1 Year<br>(Cavity 10 yrs) | 1 Year<br>(Cavity 10 yrs)               | 1 Year<br>(Cavity 10 yrs) |