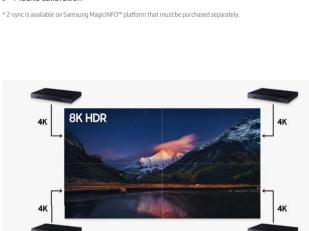

## Video wall

VHR\_R | UHF\_F | UHN\_F | UMH\_F | UMN\_F | VMR\_U

Samsung's video walls deliver an impactful and seamless viewing experience with an exceptionally narrow bezel coming in a variety of bezel widths.

#### Immersive viewing experience

A narrow bezel - 0.88mm to 3.5mm bezel-to-bezel options - enables content to be delivered as one seamless image. The display's non-glare panels provide better visibility regardless of ambient light, 24/7.

#### Efficient and reliable operation

With daisy chain using DP1.2 and HDMI ports, Samsung's video walls can project UHD content across multiple screens up to 5x5 configuration. ISTA-certified packaging is designed to minimize possible damage.