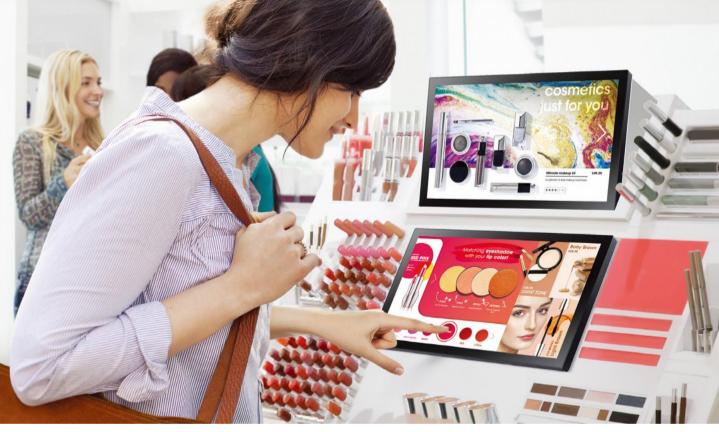

# Interactive display

QMR-T

Samsung's interactive displays align cutting-edge visuals with capacitive touch technology for a more informative, interactive customer experience.

#### All-in-one touch solution for any environment

Maximize use of touch display with a built-in, high performance TIZEN-based media player. The all-in-one design eliminates the need for an external player and the advanced TIZEN OS enables a wide variety of apps.

#### Captivate customers with UHD content

Samsung's interactive displays provide UHD resolution on non-glare glass for incredibly clear content and accurate visual detail without reflection, increasing customer engagement.