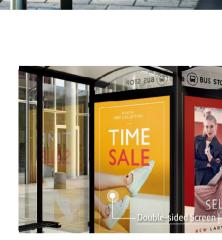

# **Full outdoor**

OHF | OHN | OHN-S | OHN-D

Samsung's outdoor signage elevates outdoor advertising experience with its bold and engaging content delivery, making any business standout from the crowd.

#### A double-sided screen with slim depth

With high brightness on both sides of the display, users can double their marketing in one location with vibrant content. Its slim design is ideal for a bus shelter or street billboards.