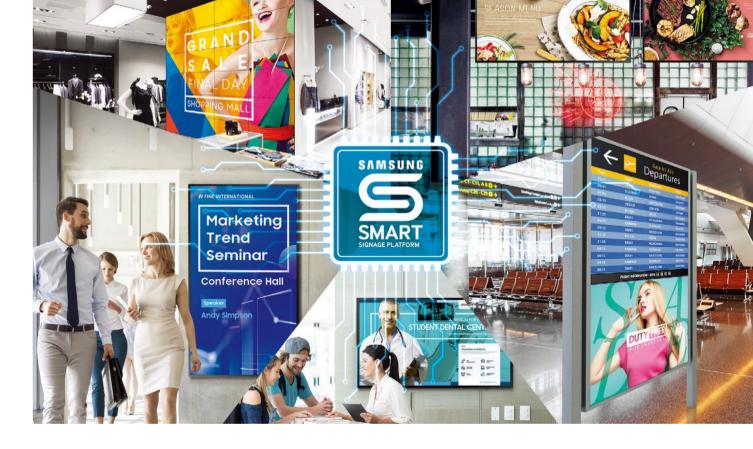

# **SSSP** Samsung SMART Signage Platform

SSSP is an open-source, all-in-one solution that is embedded in Samsung SMART signage. This robust platform is designed to give partners the freedom to create software on Samsung's displays.

#### System on Chip

SSSP replaces external media players with a powerful embedded app launcher that provides a clutter-free configuration, allowing for greater efficiency and an overall lowered total cost of ownership.

#### Integerated application development

SSSP is a fully integrated program that offers a versatile open platform and advanced SDK/API functionality. Partners can enjoy a developer-friendly platform to craft solutions that suit their operational needs.

#### Remote management solution

Samsung Remote Management Solution is a central remote service that enables monitoring of devices. It synchronizes with a partners' CMS and provides a comprehensive review of hardware and content.