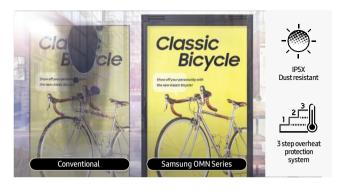

- IP5X rating
- 3-step overheat protection
- Energy efficiency
- Clean cable management
- Wi-Fi built-in
- Dual-sided screen\*\*

#### **Durable and efficient performance**

With IP5X-validated dust protection and a proprietary 3-step overheat protection, Samsung's window displays stand the test of time. It also consumes less powerwhile delivering spectacular performance.