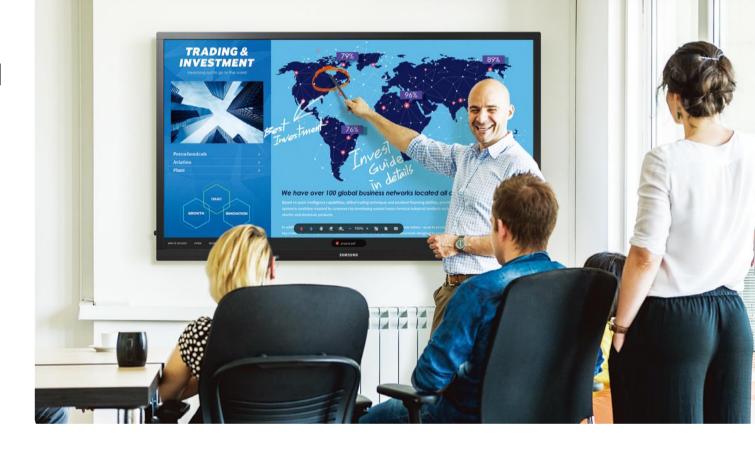

# Interactive display

QMR-T

Samsung's interactive displays align cutting-edge visuals with capacitive touch technology for a more informative, interactive customer experience.

#### Captivate customers with UHD content

Samsung's interactive displays provide UHD resolution on non-glare glass for incredibly clear content and accurate visual detail without reflection, increasing customer engagement.