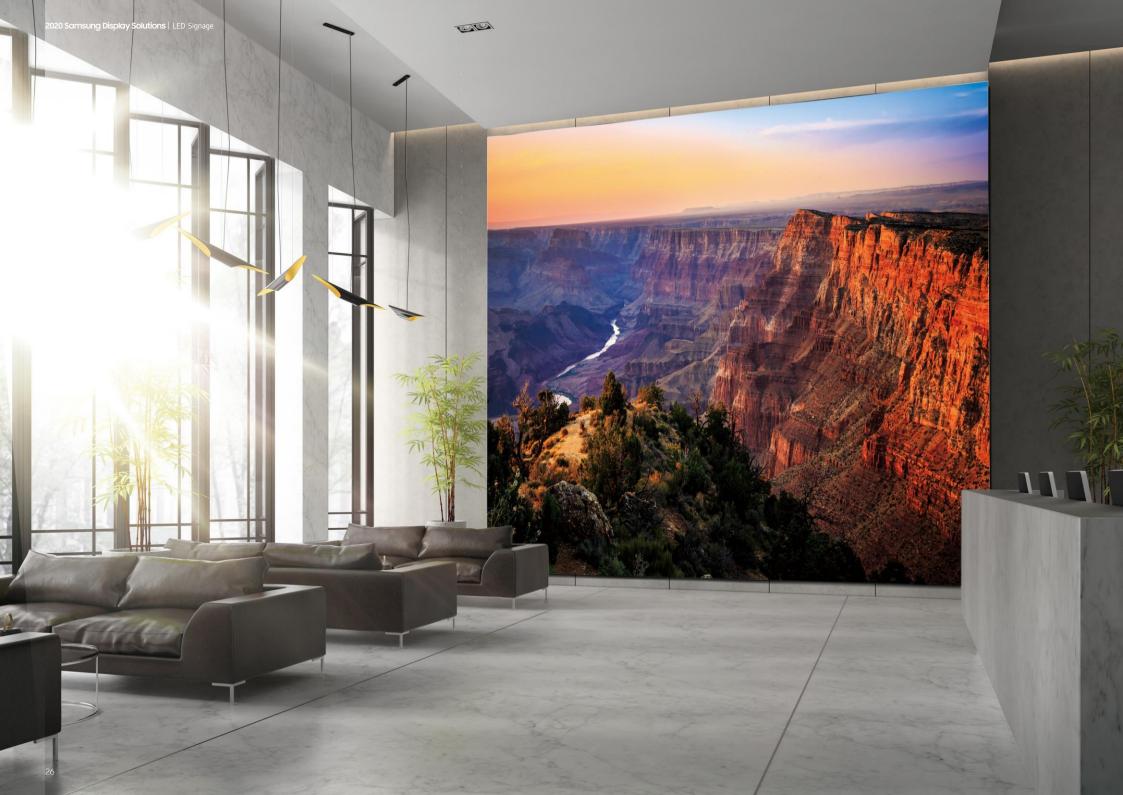

# The Wall IMPIN

Elevating any brand and delivering the wow moment that customers expect, The Wall is the ultimate screen technology for any business. With leading technology supporting your business, you can focus on what matters while providing a luxurious, immersive and memorable experience, every time.

#### Never-before-seen visuals

The Wall creates visual innovation with no boundaries, providing perfect black, pristine colors and pin-sharp clarity. It is possible through Black Sealtechnology, Ultra Chromatechnology and Quantum HDR technology.

#### No boundaries between wall and screen

The Wall seamlessly blends into its surroundings with a slim, bezel-less design. Décor Frame features a refined, subtle-but-sleek metal finish that compliments the design elements of any space.