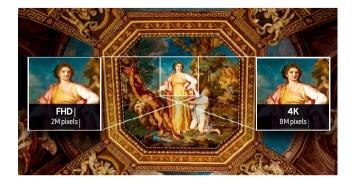

# **QLED 8K Signage**

QPR-8K

Samsung QLED 8K Signage provides a truly remarkable solution for businesses looking to display impactful content like never before. Superior picture quality supported by AI upscaling technology creates true-to-life images, introducing a revolutionary viewing experience.

#### **Perfect reality**

In the perfect reality created by Samsung QLED 8K Signage, everything has a greater sense of realism and depth. It doesn't just show 8K content — it creates it using 8KAI upscaling technology.