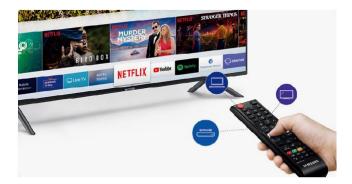

#### Easy access to favorite content

Samsung's Smart Hub offers guests easy access to a variety of custom content. Guests can watch their favorite Netflix movies and preferred entertainment from the hotel room just like at home.

- \* Netflix streaming is not supported without Samsung LYNK Cloud.
- \* Netflix streaming membership required.
- \* Entertainment app availability varies by location and available providers.