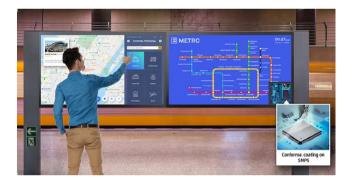

# Interactive display

QMR-T

Samsung's interactive displays align cutting-edge visuals with capacitive touch technology for a more informative, interactive customer experience.

#### Highlights

- Capacitive touch technology
- 10 point multi-touch
- Embedded media player
- Non-glare panel
- UHD resolution

- 24/7 operation
- Resistance to dust and dirt
- Center IR

#### All-in-one touch solution for any environment

Maximize use of touch display with a built-in, high performance TIZEN-based media player. The all-in-one design eliminates the need for an external player and the advanced TIZEN OS enables a wide variety of apps.

#### Captivate customers with UHD content

Samsung's interactive displays provide UHD resolution on non-glare glass for incredibly clear content and accurate visual detail without reflection, increasing customer engagement.