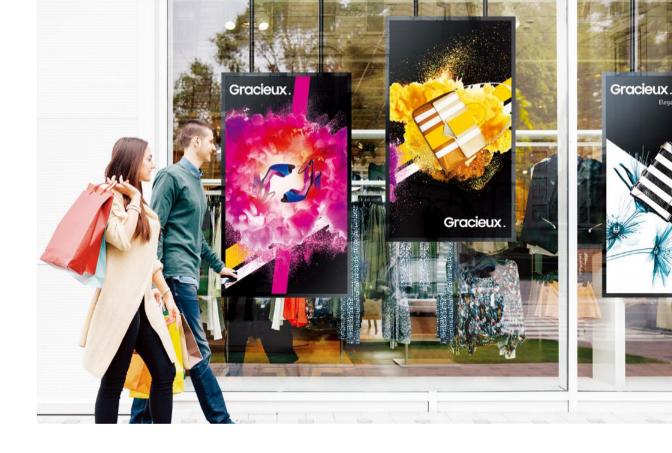

# Window display

OMH | OMN | OMR | OMN-D

Samsung's window displays are designed to be installed at the storefront. It projects clear, bright images that attract and engage audiences, increasing the probability of an in-store visit.

#### **Brilliant presentation for all**

Featuring high brightness and contrast ratio, Samsung's window displays remain bright and clear, delivering an uncompromised picture that will capture the attention of potential customers - even in direct sunlight.