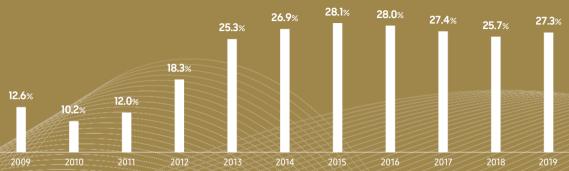

# Samsung Display Solutions, continuing No.1 leadership for 11 years

There are many display brands in the world. However, there are only a few that have been loved and chosen by businesses for 11 consecutive years. Samsung has been constantly providing enterprises with the technology they need to pave an aggressive path forward, ensuring fully optimized display solutions are in place so businesses can focus on what matters most with total peace of mind. This is the core driving force that has made Samsung the No.1 in the display market for 11 consecutive years.

For the last 11 years, Samsung has continuously pushed technological boundaries and maintained its leadership in digital signage innovation. Going forward, Samsung will continue to lead the industry with innovative display solutions.

<sup>\*13-19 :</sup> According to market research company "Omdia"

Ranking in terms of shipments. Results are not an endorsement of Samsung.

Any reliance on these results is at the third-narty's own risk