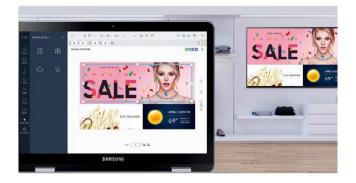

# MagicINFO™

Samsung MagicINFO $^{\text{m}}$  is a powerful content and device management solution giving businesses the ability to easily create, schedule and play content across a signage network.

#### Compelling content creation

MagicINFO™ provides comprehensive content creation tools in an easy-to-navigate interface. Users can design content from a variety of templates, clip art, visual effects and more to drive customer engagement.

#### Streamlined content & device management

MagicINFO<sup>™</sup> allows users to manage both content and device in a single platform, enabling easy scheduling, content distribution, in-depth monitoring and control capabilities to connected displays.