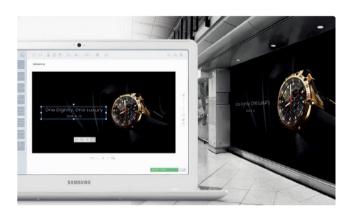

# MagicINFO™

Samsung MagicINFO $^{\text{m}}$  is a powerful content and device management solution giving businesses the ability to easily create, schedule and play content across a signage network.

#### Compelling content creation

MagicINFO™ provides comprehensive content creation tools in an easy-to-navigate interface. Users can design content from a variety of templates, clip art, visual effects and more to drive customer engagement.

#### Streamlined content & device management

MagicINFO<sup>™</sup> allows users to manage both content and device in a single platform, enabling easy scheduling, content distribution, in-depth monitoring and control capabilities to connected displays.