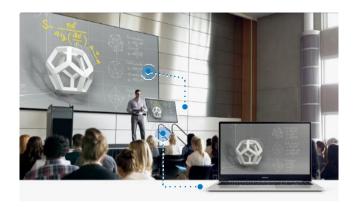

# Flip wmr

With Samsung Flip, ideas flow freely. Through smooth pen-to-paper writing experience, an intuitive user interface, and enhanced collaboration capabilities, Samsung Flip allows you to develop new ideas without the hassle of any technical difficulties. Let's Flip. Teamwork simplified.

#### Pen & paper annotation

Samsung Flip allows you to enjoy a smooth, pen-to-paper-like writing experience. Create art at the stroke of a brush in water as well as oil painting modes. Up to 4 people can write at the same time.

#### Intuitive usability

You and your team can directly edit images on the Flip roll at the simple click of a button. You can write on any background source with annotation layer to avoid affecting the original source.

#### Powerful connectivity

With multiple connectivity options, you can share content by projecting on to another large display, or sync your personal devices using the touch out function, for real-time content sharing.