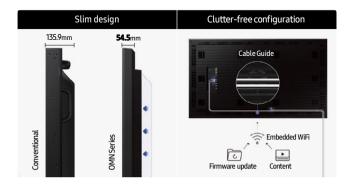

# Window display

OMH | OMN | OMR | OMN-D

Samsung's window displays are designed to be installed at the storefront. It projects clear, bright images that attract and engage audiences, increasing the probability of an in-store visit.

#### Slim design and clutter-free configuration

Its slim design makes the display a natural extension of the store, as opposed to an addition that ties up valuable space. Cable guide and embedded Wi-Fi provide clean, organized look.