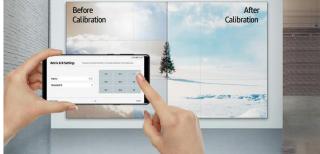

#### Precise and conveninet calibration

Samsung's multi-step factory calibration tunes video walls to uniform brightness and color throughout multiple displays. Users can also easily manage uniformity with intuitive PC and mobile calibration solution.