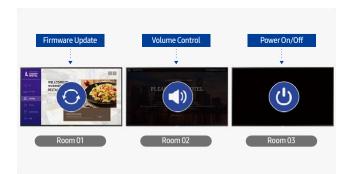

#### Multiple properties management

Accessible online and supporting multiple users, Samsung LYNK Cloud is ideal for global hospitality operations with centralized management giving users control of hotel displays located across the globe.

#### Integrated device management

Samsung LYNK Cloud supports monitoring and remote access for inroom TVs to adjust channel map and program guide as well as controlling basic functions such as power and volume settings.