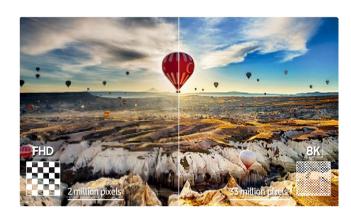

# **QLED 8K Signage**

QPR-8K

Samsung QLED 8K Signage provides a truly remarkable solution for businesses looking to display impactful content like never before. Superior picture quality supported by AI upscaling technology creates true-to-life images, introducing a revolutionary viewing experience.

#### Highlights

- Real 8K resolution
- 8K Al upscaling
- OLED technology
- 100% Color Volume with Quantum Dot
- Quantum HDR
- \* Pivot support is only available on 82" model.

- Minimal design
- Pivot support\*
- Embedded 8K media player
- 8K content playback through single HDMI

#### **Perfect reality**

In the perfect reality created by Samsung QLED 8K Signage, everything has a greater sense of realism and depth. It doesn't just show 8K content — it creates it using 8KAI upscaling technology.