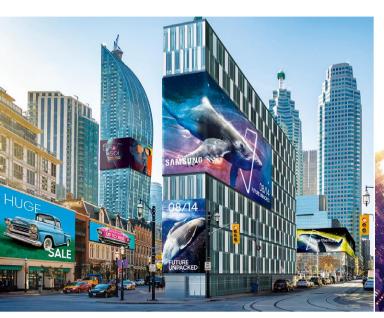

Samsung has been at the forefront of the signage evolution, staying ahead of competitors to provide the most impactful experiences possible without limits. Samsung has overcome numerous challenges along the journey and has introduced innovative, new products year after year. Since its release four years ago, Samsung QLED has seen steady and continuous improvements with cutting-edge technologies. And in 2020, the full line-up of The Wall complements the Samsung portfolio and is perfectly suited for luxury living and business needs.

# The Wall IMPIN

Elevating any brand and delivering the wow moment that customers expect, The Wall is the ultimate screen technology for any business. With leading technology supporting your business, you can focus on what matters while providing a luxurious, immersive and memorable experience, every time.