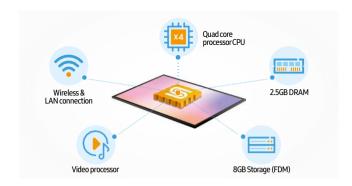

# **SSSP** Samsung SMART Signage Platform

SSSP is an open-source, all-in-one solution that is embedded in Samsung SMART signage. This robust platform is designed to give partners the freedom to create software on Samsung's displays.

#### Highlights

- Multi-video playback
- Picture-in-Picture (PIP) support
- Integrated Software Developer Kit (SDK)
- Web application emulator
- Application test automation
- Remote web inspector

- High HTML5 compatibility
- Three-layer protection
- NaCl support
- Node.js support
- PC-less VPN
- Samsung Remote Management support

#### System on Chip

SSSP replaces external media players with a powerful embedded app launcher that provides a clutter-free configuration, allowing for greater efficiency and an overall lowered total cost of ownership.