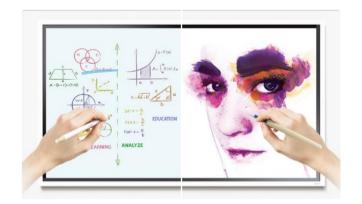

# Flip wmr

With Samsung Flip, ideas flow freely. Through smooth pen-to-paper writing experience, an intuitive user interface, and enhanced collaboration capabilities, Samsung Flip allows you to develop new ideas without the hassle of any technical difficulties. Let's Flip. Teamwork simplified.

#### Pen & paper annotation

Samsung Flip allows you to enjoy a smooth, pen-to-paper-like writing experience. Create art at the stroke of a brush in water as well as oil painting modes. Up to 4 people can write at the same time.

#### Intuitive usability

You and your team can directly edit images on the Flip roll at the simple click of a button. You can write on any background source with annotation layer to avoid affecting the original source.