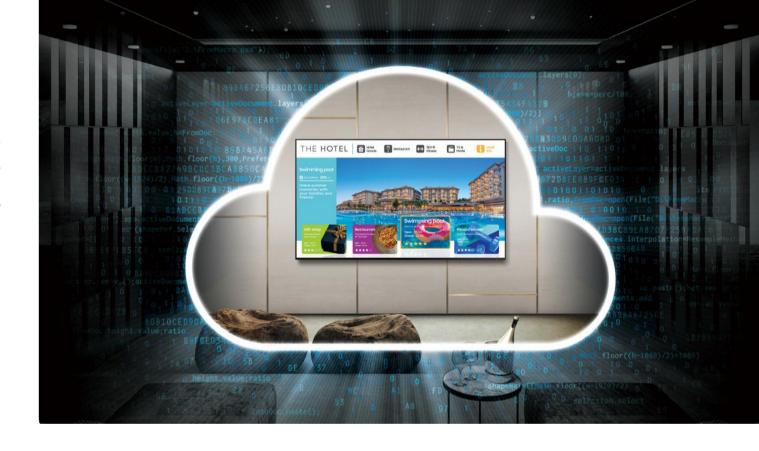

# LYNK Cloud

Samsung LYNK Cloud is a comprehensive hospitality cloud solution. More than a powerful content and device management system, LYNK Cloud can analyze quests' content use to uncover marketing insights.

#### Multiple properties management

Accessible online and supporting multiple users, Samsung LYNK Cloud is ideal for global hospitality operations with centralized management giving users control of hotel displays located across the globe.