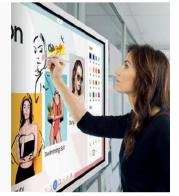

# Interactive display

QMR-T

Samsung's interactive displays align cutting-edge visuals with capacitive touch technology for a more informative, interactive customer experience.

#### Captivate customers with UHD content

Samsung's interactive displays provide UHD resolution on non-glare glass for incredibly clear content and accurate visual detail without reflection, increasing customer engagement.