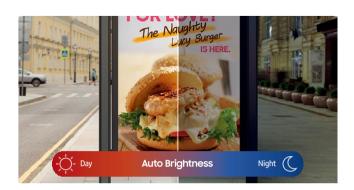

#### Unsurpassable visibility day and night

Samsung's outdoor signage allows for exceptional, consistent content delivery with high brightness and 24/7 performance. The display automatically adjusts the brightness based on the external lighting environment.