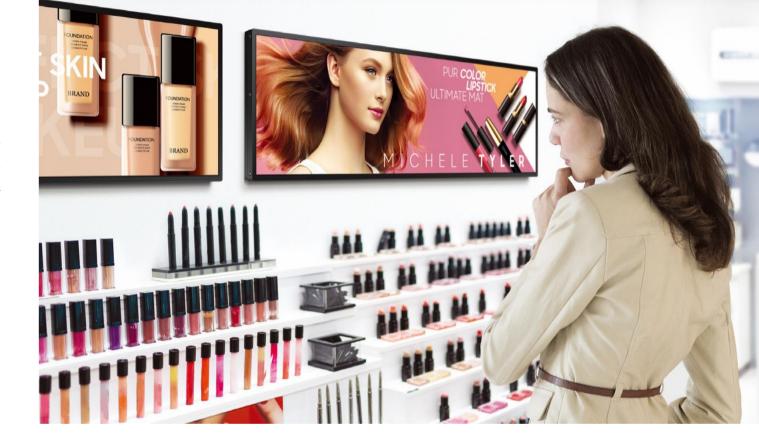

# Window display

OMH | OMN | OMR | OMN-D

Samsung's window displays are designed to be installed at the storefront. It projects clear, bright images that attract and engage audiences, increasing the probability of an in-store visit.

#### **Brilliant presentation for all**

Featuring high brightness and contrast ratio, Samsung's window displays remain bright and clear, delivering an uncompromised picture that will capture the attention of potential customers - even in direct sunlight.