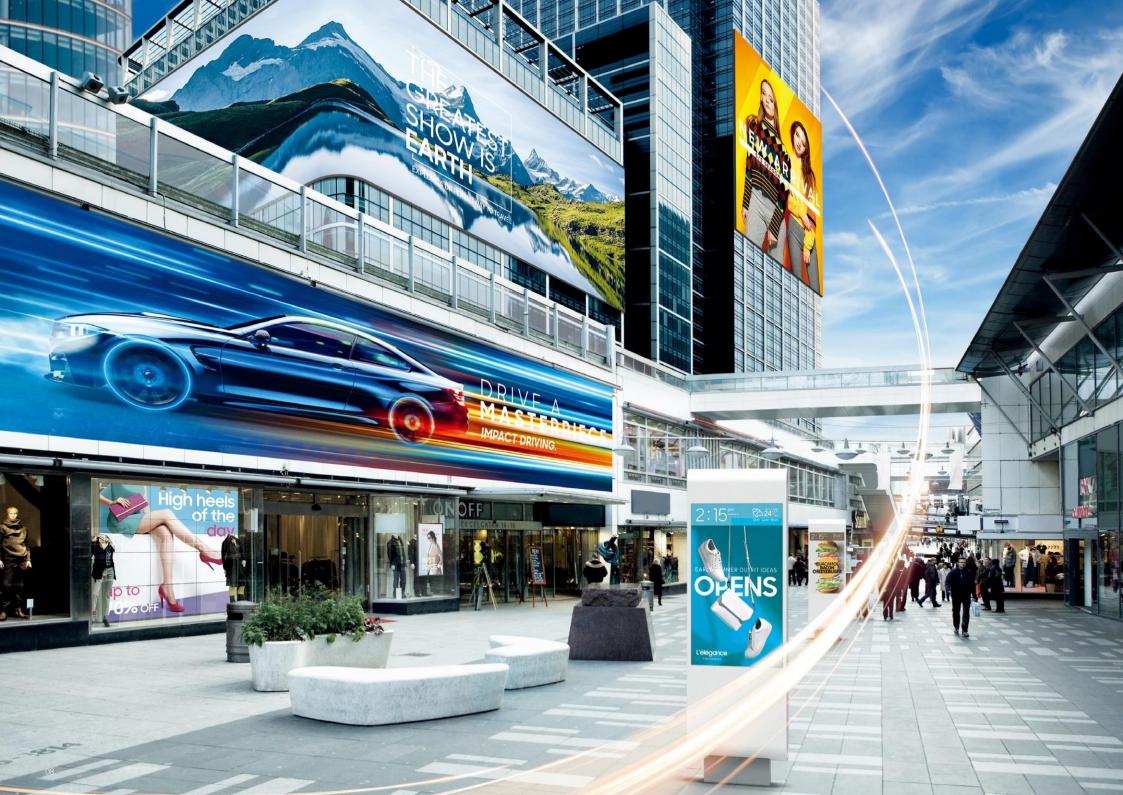

# Samsung Display Solutions, continuing No.1 leadership for 11 years

There are many display brands in the world. However, there are only a few that have been loved and chosen by businesses for 11 consecutive years. Samsung has been constantly providing enterprises with the technology they need to pave an aggressive path forward, ensuring fully optimized display solutions are in place so businesses can focus on what matters most with total peace of mind. This is the core driving force that has made Samsung the No.1 in the display market for 11 consecutive years.

Samsung has been at the forefront of the signage evolution, staying ahead of competitors to provide the most impactful experiences possible without limits. Samsung has overcome numerous challenges along the journey and has introduced innovative, new products year after year. Since its release four years ago, Samsung QLED has seen steady and continuous improvements with cutting-edge technologies. And in 2020, the full line-up of The Wall complements the Samsung portfolio and is perfectly suited for luxury living and business needs.

For the last 11 years, Samsung has continuously pushed technological boundaries and maintained its leadership in digital signage innovation. Going forward, Samsung will continue to lead the industry with innovative display solutions.