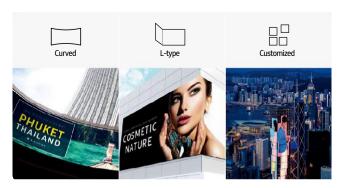

#### Flexible design for any location

Advanced design provides more flexibility in design - with support of portrait, landscape, curved and L-shaped installations, you can have ultimate control to create the ideal display for your space.

#### Fully customizable design

With support for customized design, you can get the exact shape, size and curve for your display to meet any specifications. Curved walls, L-shaped or completely customized, you have endless options.