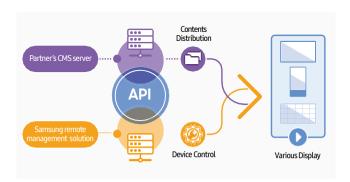

#### Remote management solution

Samsung Remote Management Solution is a central remote service that enables monitoring of devices. It synchronizes with a partners' CMS and provides a comprehensive review of hardware and content.