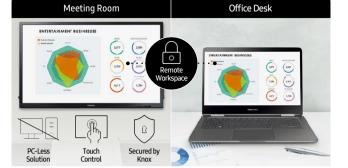

# Interactive whiteboard

QBN-W

Samsung's interactive whiteboards elevate information sharing and drive more productive conversation in classroom and meeting room settings.

#### Remote workspace

Pull and edit content on remote laptops directly through the central screen utilizing touch functionality. The powerful Knox system secures the connection to protect against information leakage.