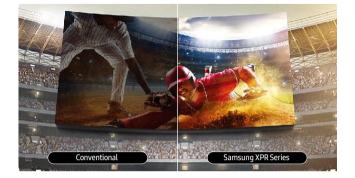

# **Outdoor**

XPR

Samsung's outdoor LED signage is ideal for a wide range of outdoor applications, featuring clear visibility and even more reliability. Proven visuals. Built to perform.

#### **Exceptional picture quality**

Samsung's outdoor LED signage delivers clear images, no matter where it is installed. Eye-catching brightness combined with a high refresh rate, means content is clearly visible even in intense sunlight.