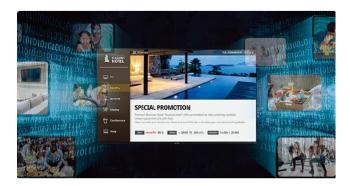

#### Data-driven promotion analysis

Samsung LYNK Cloud enables optimized promotional content delivery based on integrated guest data available through the hotel PMS, helping managers to uncover business insights.