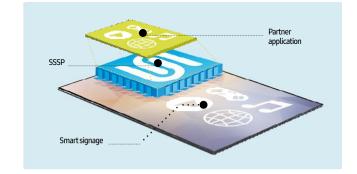

# **SSSP** Samsung SMART Signage Platform

SSSP is an open-source, all-in-one solution that is embedded in Samsung SMART signage. This robust platform is designed to give partners the freedom to create software on Samsung's displays.

#### Integerated application development

SSSP is a fully integrated program that offers a versatile open platform and advanced SDK/API functionality. Partners can enjoy a developer-friendly platform to craft solutions that suit their operational needs.