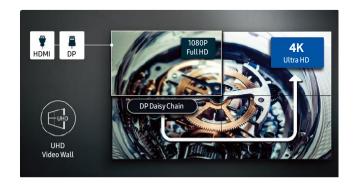

#### Efficient and reliable operation

With daisy chain using DP1.2 and HDMI ports, Samsung's video walls can project UHD content across multiple screens up to 5x5 configuration. ISTA-certified packaging is designed to minimize possible damage.