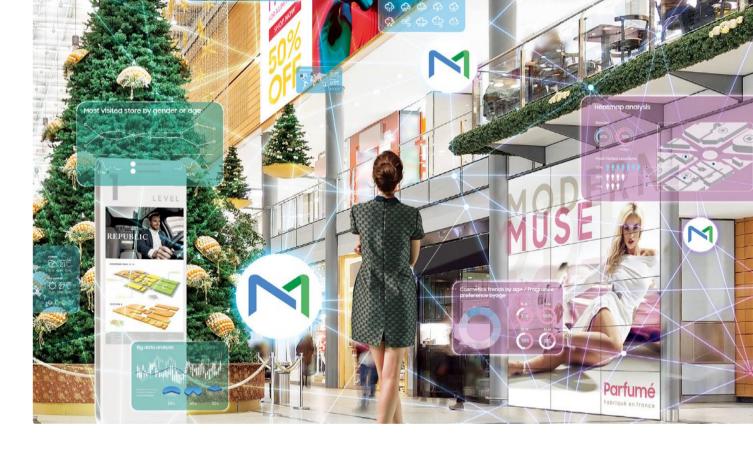

# Signage solution

Installing a display is not the end. Samsung not only provides professional displays, but a comprehensive, all-in-one solution fully compatible with Samsung's SMART and LED Signage line-up, allowing you to intuitively manage and control all displays as needed from any location.

# MagicINFO™

Samsung MagicINFO $^{\text{m}}$  is a powerful content and device management solution giving businesses the ability to easily create, schedule and play content across a signage network.

#### Compelling content creation

MagicINFO™ provides comprehensive content creation tools in an easy-to-navigate interface. Users can design content from a variety of templates, clip art, visual effects and more to drive customer engagement.

#### Streamlined content & device management

MagicINFO<sup>™</sup> allows users to manage both content and device in a single platform, enabling easy scheduling, content distribution, in-depth monitoring and control capabilities to connected displays.

#### Powerful playback even with web content

MagicINFO™ enables users to showcase content without requiring any external media player or a dedicated PC, ensuring uninterrupted and seamless viewing even for web-standard content.