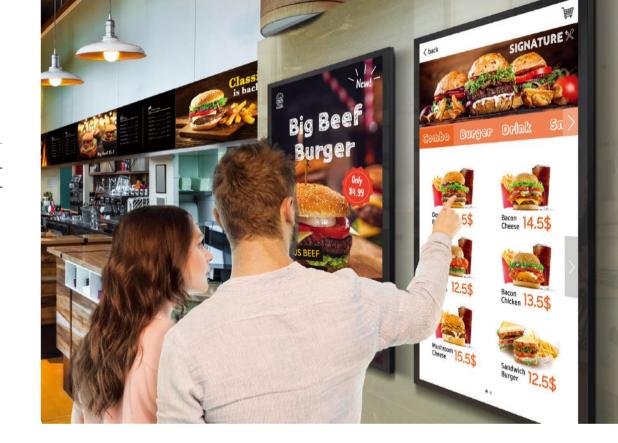

# Interactive display

QMR-T

Samsung's interactive displays align cutting-edge visuals with capacitive touch technology for a more informative, interactive customer experience.

#### Highlights

- Capacitive touch technology
- 10 point multi-touch
- Embedded media player
- Non-glare panel
- UHD resolution

- 24/7 operation
- Resistance to dust and dirt
- Center IR

#### All-in-one touch solution for any environment

Maximize use of touch display with a built-in, high performance TIZEN-based media player. The all-in-one design eliminates the need for an external player and the advanced TIZEN OS enables a wide variety of apps.

#### Captivate customers with UHD content

Samsung's interactive displays provide UHD resolution on non-glare glass for incredibly clear content and accurate visual detail without reflection, increasing customer engagement.