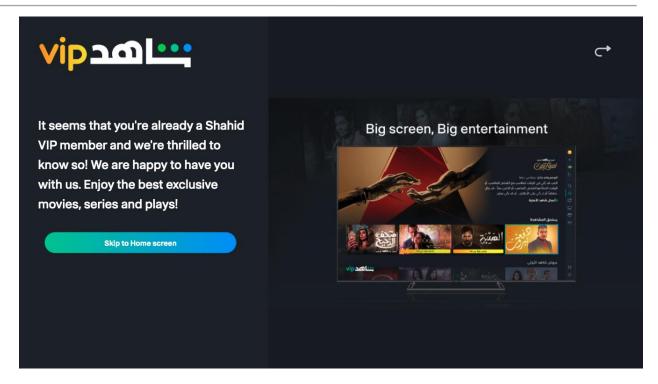

11. The user can complete the registration by selecting option **A** to enjoy the VIP privileges on other platforms (Web, Mobile)

Or back to home page by selecting option B.

**Note:** If the user already logged in with VIP account, the app will display the below message indicate the user that his current account is already a VIP account.