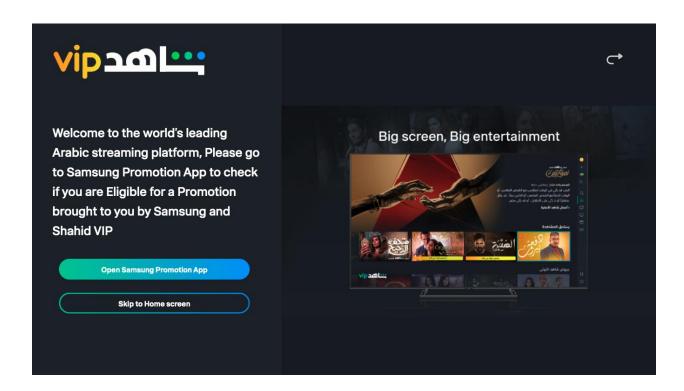

## **Open Shahid TV application**

- 1. Once user launches Shahid TV application and **IF** deal is defined to be shown to user platform and country
- 2. **THEN** user will be landed on deal landing page

- 3. The user will select "Open Samsung Promotion App" button
- 4. The user will be navigated to Samsung promotion app and display Shahid offer form with a CTA to Shahid app
- 5. The user will be navigated back to Shahid app on the below offer page