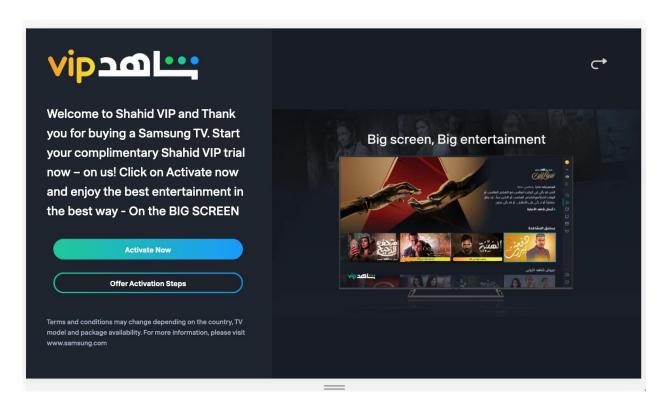

- 3. The user will select "Open Samsung Promotion App" button
- 4. The user will be navigated to Samsung promotion app and display Shahid offer form with a CTA to Shahid app
- 5. The user will be navigated back to Shahid app on the below offer page

6. The user will select "Activate now"

- Note: the above screen text will be changed based on available offer
- 7. user has to accept reading their device information and accept the terms and conditions