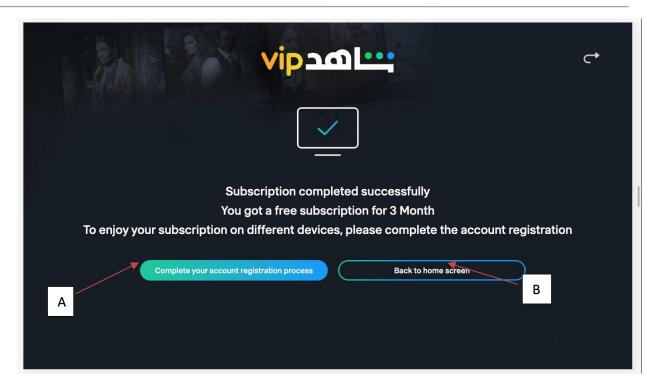

11. The user can complete the registration by selecting option **A** to enjoy the VIP privileges on other platforms (Web, Mobile)

Or back to home page by selecting option B.

**Note:** If the user already logged in with VIP account, the app will display the below message indicate the user that his current account is already a VIP account.