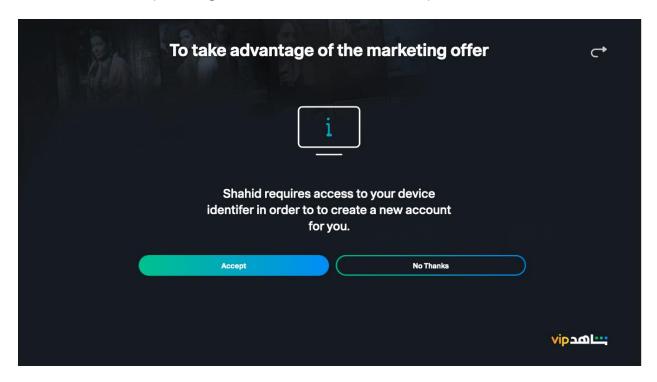

6. The user will select "Activate now"

- Note: the above screen text will be changed based on available offer
- 7. user has to accept reading their device information and accept the terms and conditions