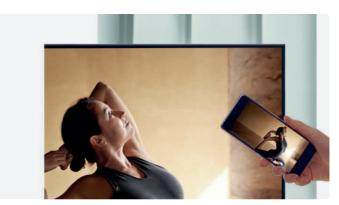

#### Simply tap to connect

With effortless mirroring, guests can continue binge-watching their favorite shows in their room just like they do at home. It's as simple as tapping the TV with their mobile device for instant recognition.

04

<sup>\*</sup> Tap View is available on Samsung Galaxy devices with Android OS 8.1 and higher.

Standard