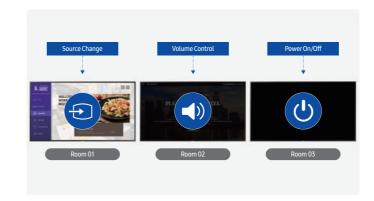

#### Integrated device management

Quickly update in-room TVs from a centralized source with Samsung LYNK Cloud. Managers can modify channel maps and program guides and control basic functions, making it easier than ever to provide support and maintenance.