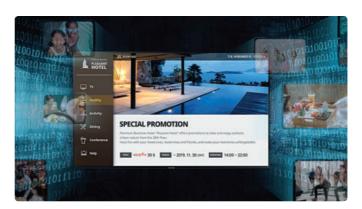

#### Tailored home menu for enhanced hotel brand affinity

Each Samsung hospitality display includes an intuitive, customizable home menu that enables content managers to seamlessly incorporate images, logos, feature icons and welcome messages specific to guest needs while reinforcing special offers and hotel branding.

- Logo Image
- Welcome Message
- Internal Phone List

HQ60A

HAU8000

- Logo Image
- Smooth Text Overlay
- · Customizable & Unlimited
- Feature Icons

HT670U