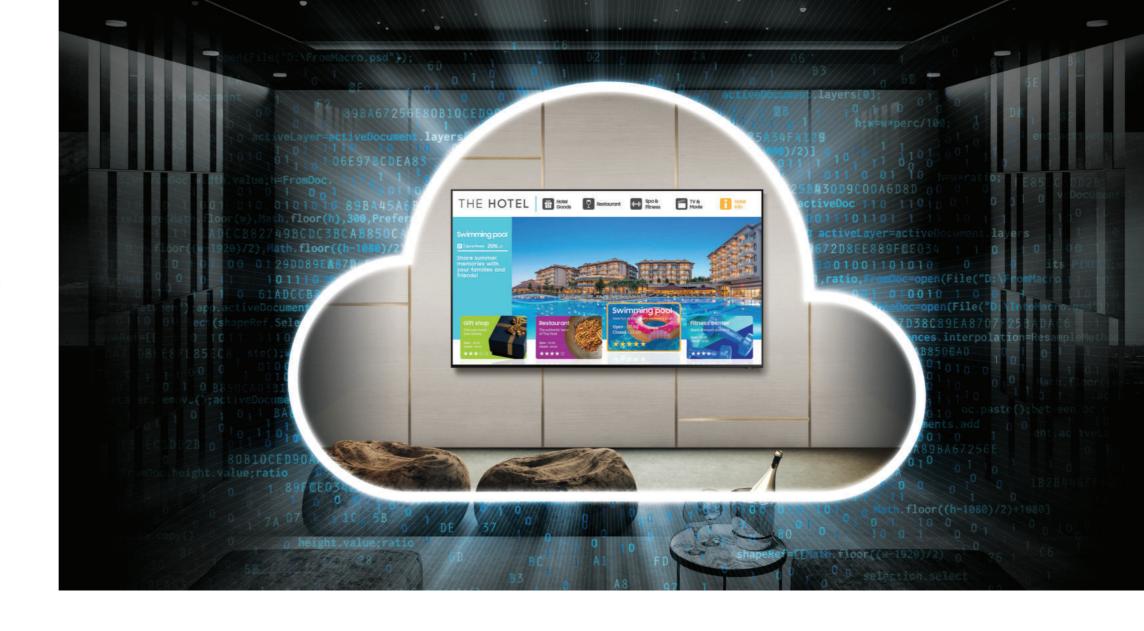

### Uncover hospitality insights with an integrated cloud platform

Samsung LYNK Cloud is a comprehensive hospitality cloud solution. More than a powerful content and device management system, LYNK Cloud can analyze guests' content use to uncover marketing insights.

#### Content creation and custom interactions

Curate your hotel's in-room experience with LYNK Cloud. Create and remotely deploy web-based content to each in-room TV for a tailored feel to your property. With interactive requests support, you can provide the easiest way for guests to make room service orders and book spa appointments.

#### Integrated device management

Quickly update in-room TVs from a centralized source with Samsung LYNK Cloud. Managers can modify channel maps and program guides and control basic functions, making it easier than ever to provide support and maintenance.

#### Data-driven promotional planning

Samsung LYNK Cloud enables optimized promotional content delivery based on integrated guest data available through the hotel PMS, helping managers to uncover business insights.