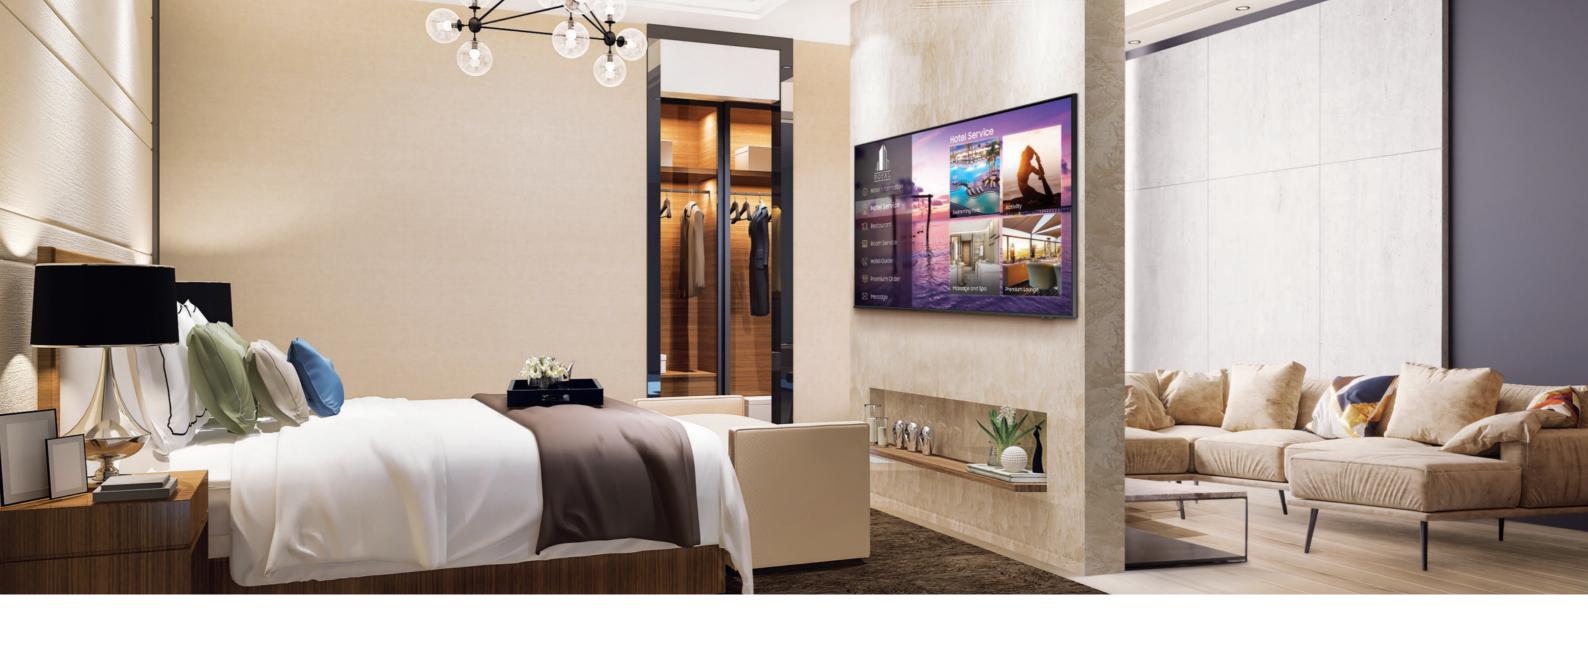

#### Increase engagement with personalized interactions

Showcase hotel information, guest services, activities and promotions with in-room TVs powered by Samsung hospitality solutions. Now, in-room TVs go beyond providing entertainment, allowing guests to engage with custom interactions, including ordering room service and checking out after their stay. These intuitive experiences extend the in-room capabilities and streamline operations.

#### Boost performance with integrated management and analytics

With Samsung hospitality displays paired with the LYNK solution, managers have access to the latest content and device management tools, enabling new insights through powerful content data analysis. LYNK solutions provide fully integrated control over in-room TVs to generate new opportunities to increase revenue.