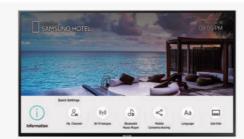

#### Tailored home menu for enhanced hotel brand affinity

Each Samsung hospitality display includes an intuitive, customizable home menu that enables content managers to seamlessly incorporate images, logos, feature icons and welcome messages specific to guest needs while reinforcing special offers and hotel branding.

- Logo Image
- Welcome Message
- Internal Phone List

HQ60A

HAU8000

- Logo Image
- Smooth Text Overlay
- · Customizable & Unlimited
- Feature Icons

HT670U