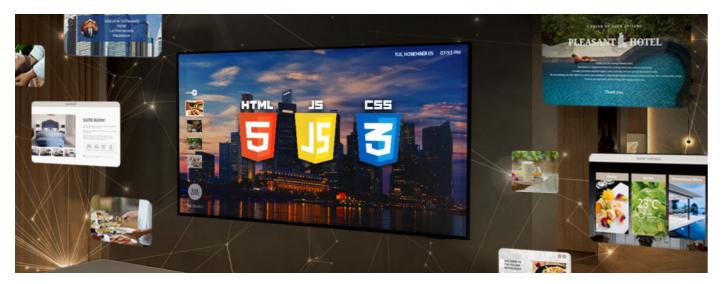

#### Simple, compatible web app development

Samsung's H.Browser creates greater flexibility for content development. It provides the superior in-room entertainment and customized content management services that their guests expect. System integrators can create even smarter hospitality solutions. All apps can be stored within the TIZEN OS and are supported by Web Simulator and Remote Web Inspector tools that further refine app performance and security.