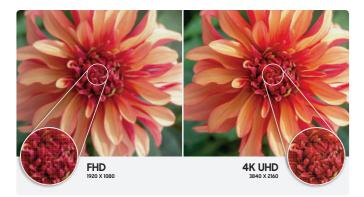

#### Feel the reality of 4K UHD Resolution

Offer guests the vivid picture quality of home entertainment systems, using upscaling technology to display content in UHD resolution (3,840 X2,160), four times the pixels of standard FHD.