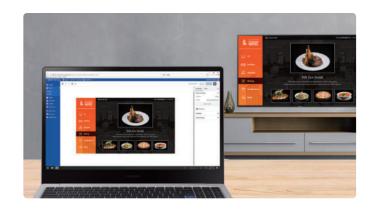

#### Content creation and custom interactions

Curate your hotel's in-room experience with LYNK Cloud. Create and remotely deploy web-based content to each in-room TV for a tailored feel to your property. With interactive requests support, you can provide the easiest way for guests to make room service orders and book spa appointments.

#### Simple, compatible web app development

Samsung's H.Browser creates greater flexibility for content development. It provides the superior in-room entertainment and customized content management services that their guests expect. System integrators can create even smarter hospitality solutions. All apps can be stored within the TIZEN OS and are supported by Web Simulator and Remote Web Inspector tools that further refine app performance and security.