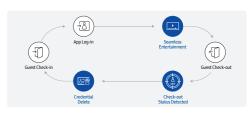

## Safe credentials management with LYNK Cloud

Guests credentials are safely saved for the duration of their trip, allowing them quick access anytime they're in their rooms. Upon checking out, credentials are wiped from the system using Samsung LYNK Cloud and the hotel's Property Management System, giving users added peace of mind.