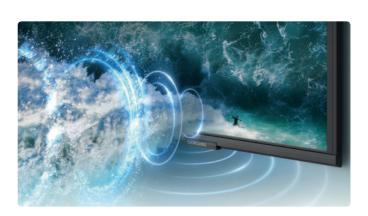

#### Virtual sound that tracks the action

Give guests a theater-like experience in every room with 3D surround sound leveraging our top channel audio. Combined with breathtaking visuals, guests will be immersed in every watch.