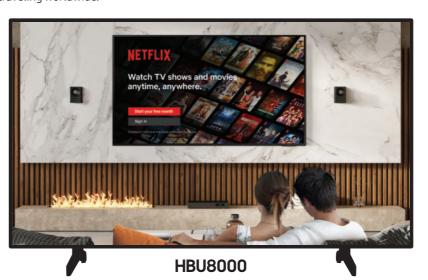

# Let your guests access their most loved content

Modern guests are seeking the same home amenities and comforts while choosing their next hotel. To deliver a personalized touch during guest trips, hotels are adapting new technologies to win new customers. Samsung, the industry-leading TV brand, delivers the comforts of home with the new HBU8000 series hospitality display. Featuring access to the most popular streaming services, including Netflix, in beautiful UHD quality, guests are treated to the same conveniences of their living room while traveling worldwide.

#### An instantly familiar UI for faster navigation

Upon turning on their room TV, guests are treated to a recognizable UI filled with the most popular entertainment applications such as Netflix and YouTube. Guests can sign-in to dive back into the latest show they're binging or find new suggestions through their apps.