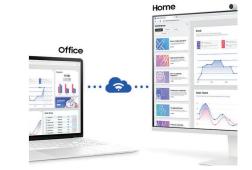

#### Integration

# Cloud-based office management system

No matter where your devices are, you can manage and monitor them all together in one place Reduce costs and boost building efficiency with fast and easy maintenance