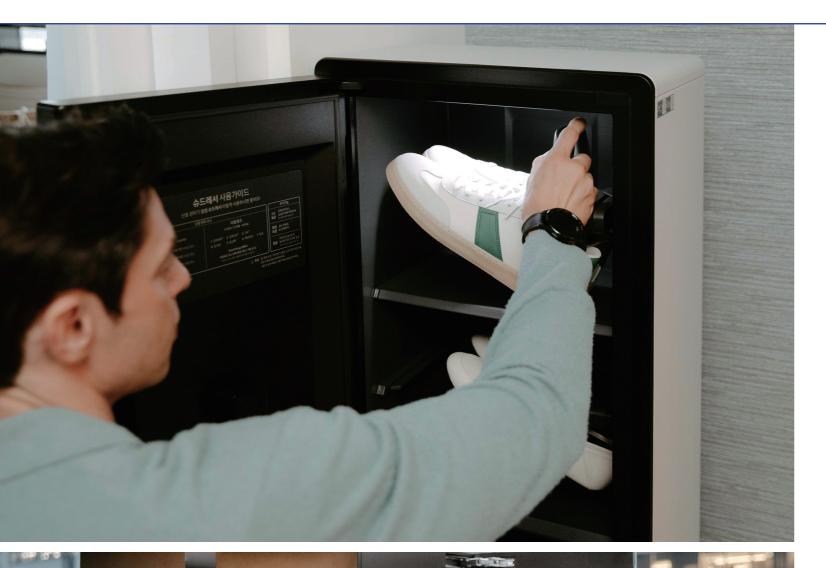

ShoeDresser

### Odor removal with air wash and UV deodorizing filter

- Air wash and UV decomposition filter effectively remove 95% of shoe odors
- · Low-temperature delicate care under 40°C is faster than natural drying
- Xenon UVC lamp kills viruses and germs