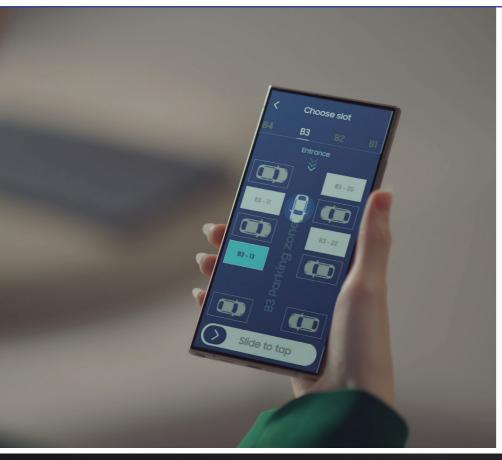

# **Unmanned Solution**

Parking robots and Unmanned solutions enhance convenience and reduce costs

#### Parking control system

- · b.IoT and integrated smart parking services
- · Compatible with in-car navigation systems and contactless automatic payment solutions

### Automated entry and exit

- Enhance convenience and reduce waiting time with vehicle reservations around the clock
- · Efficient space usage and easier parking with smaller gaps between vehicles
- · Data management with b.IoT on entry/exit log and occupancy status