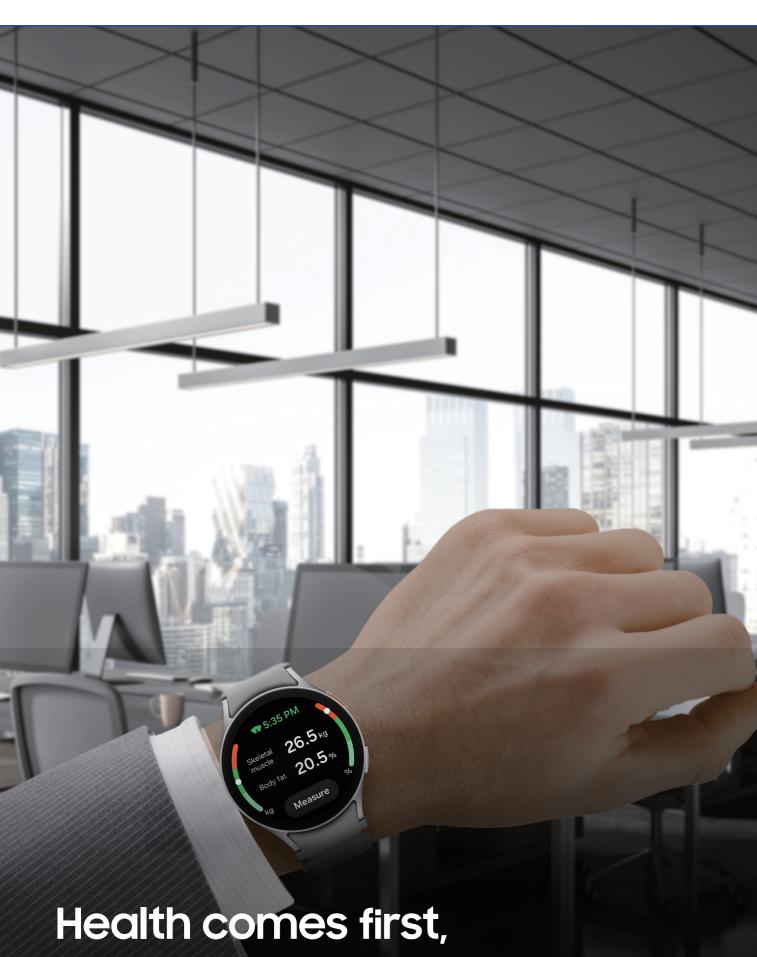

Galaxy Watch / Galaxy Fit uses Galaxy AI to check daily health data

## Galaxy Watch monitors your health

- · Upgraded bioactive sensor measures data including heart rate and sleep patterns
- · Help create a perfect workout routine with optimized warm-ups, cool-downs, and breaks