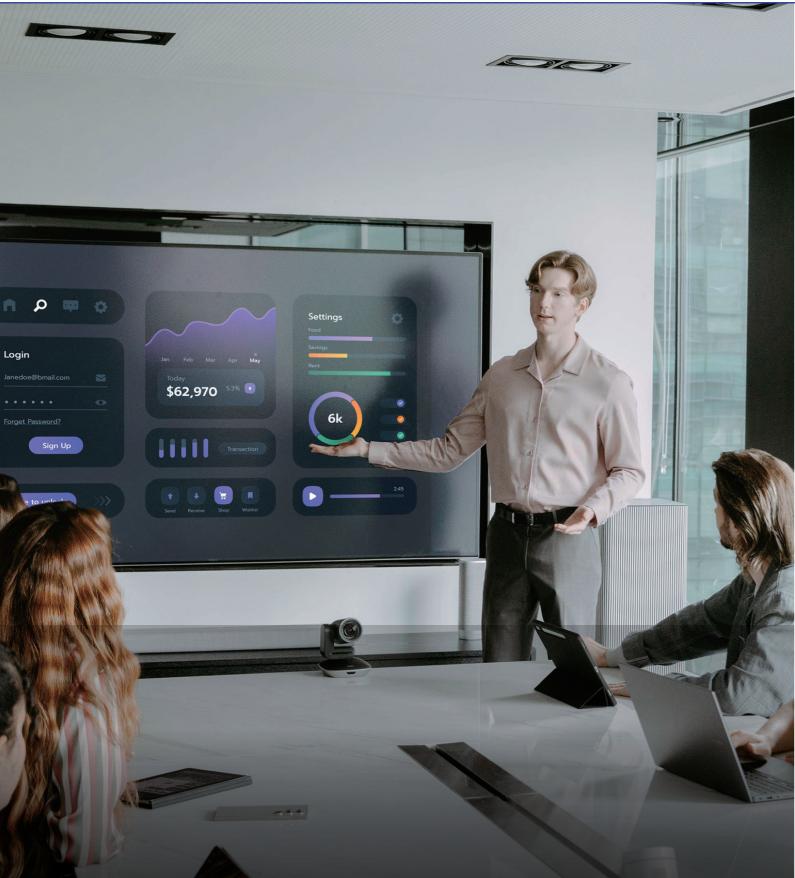

# **Personalization / Landmark**

Efficient meetings are essential for productivity Smart signage is easy to mange and highly efficient, allowing for seamless updates

Harman AMX Acendo meeting solution offers convenient wireless connections

#### Harman AMX Acendo meeting solution

# Control options for multiple conference room devices

- Acendo Core conference room solution provides pleasant meeting room experiences without complicated wired connections for cameras, speakers, microphones, and more
- · One-click platform support start/end work meetings, video conferences and document sharing/exchange
- Ensure reliable conference calls with an embedded 110° ultra-wide camera and audio devices