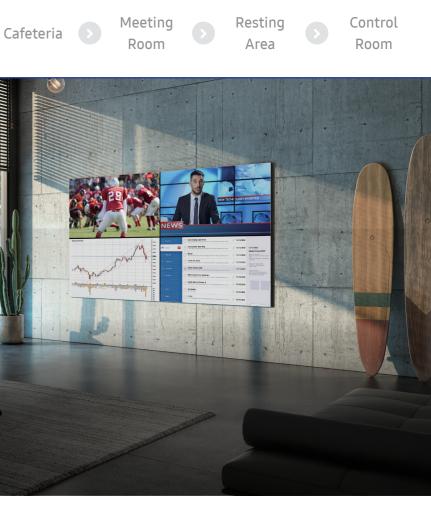

# **Personalization / Landmark**

Efficient meetings are essential for productivity Smart signage is easy to mange and highly efficient, allowing for seamless updates

Harman AMX Acendo meeting solution offers convenient wireless connections

#### Smart signage

### Durability and space utilization options

- Support usability time with office space usage (16hrs/7, 24hrs/7)
- · Dust-proof (IP5x) landscape/portrait support and installation

### Share important data distortion free

- · Increase readability with 300-700 nits brightness support for a range of environments
- High light interference-free visibility with non-glare panels