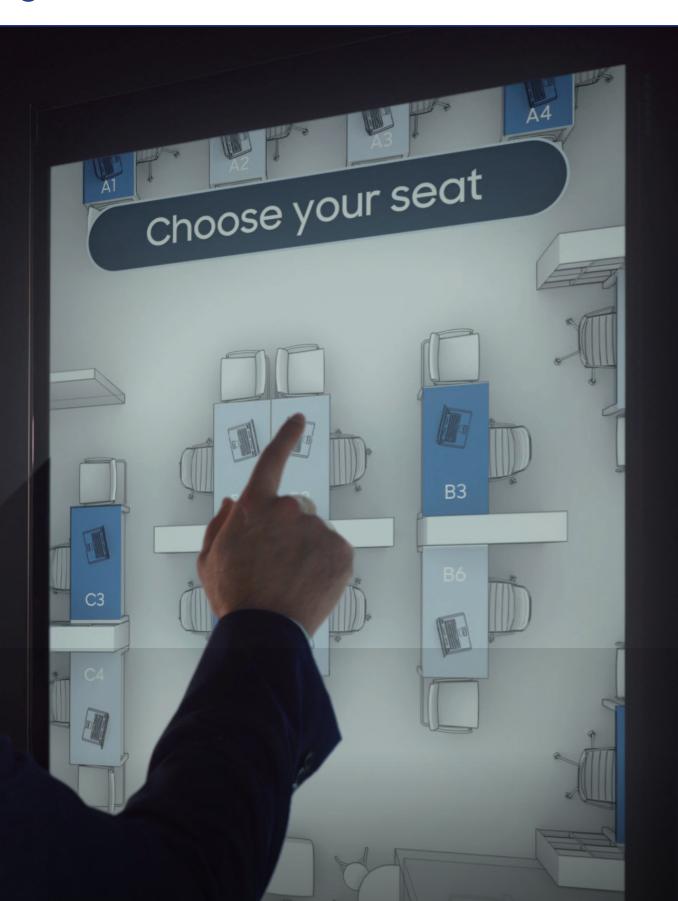

# SmartThings Pro provides efficient integrated office management

# **Energy saving AI algorithm**

Reduce energy consumption by detecting empty rooms

## Office automation

- $\cdot$  Support various automation tools such as Meeting Start Mode and Presentation Mode
- · Complex automation is implemented with NodeRed logic editor

### Smart management

- · Grant access to reservation holder and permission to operate devices
- Improve the efficiency of conference room equipment management with device status checks and remote control options