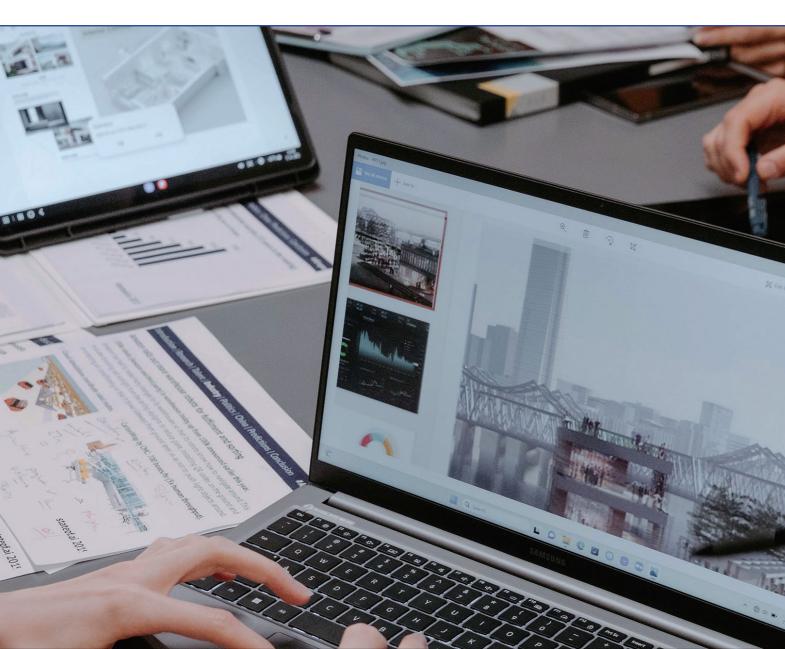

# Galaxy Book and powerful Galaxy AI tools boost your productivity

## Enhance your work productivity with Galaxy Al

- · Fast one-button connection to Windows Copilot AI
- Real-time Galaxy AI live caption translation for online meetings

## **Productive and secure**

 Protected comprehensively by Qualcomm's Pluton Security processor, Microsoft's Secured-Core PC, and Samsung Knox's unique HW & SW solutions

# Superior portability and slim-edge design

· Slim, sleek design makes devices easy to carry to and from meetings or business trips

\*Availability may vary by country, region, service provider, network environment, or device, and may change without notice. \*Contact your regional sales manager for more details. \*Video conferencing equipment need to be purchased separately.