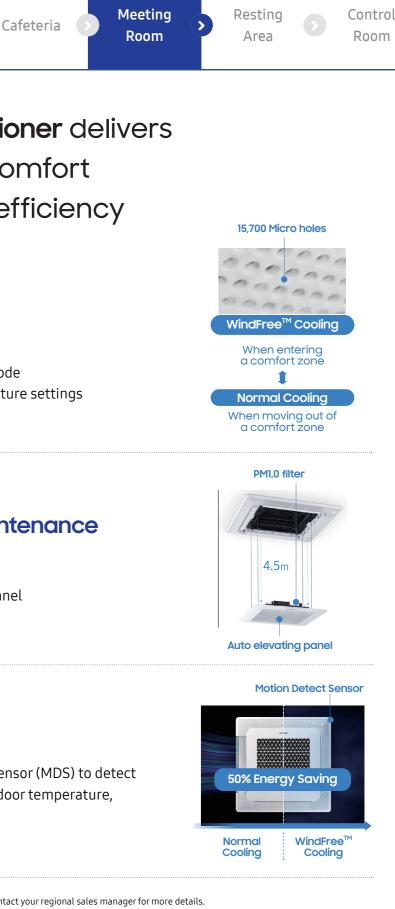

# 4 Way System Air Conditioner delivers WindFree<sup>™</sup> air cooling comfort with improved energy efficiency

## WindFree<sup>™</sup> cooling

- 15,700 microhole vents
- · Automatically change from normal cooling mode to WindFree<sup>™</sup> cooling via thermostat temperature settings

### Air purification and easy maintenance

- Filter pollution with PM1.0 filtration
- Easy-to-clean filters with an auto elevating panel

### **Energy saving**

Energy saving mode through Motion Detect Sensor (MDS) to detect absence and AI Comfort Mode to optimizes indoor temperature, humidity, and air quality

\*Availability may vary by country, region, service provider, or device, and contact your regional sales manager for more details