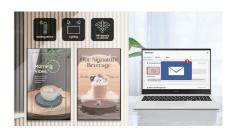

Samsung VXT, cloud based digital signage software solution - makes it easy for everyone to reap the benefits

Never miss an important notification, no matter where you are in the office

# Ensuring secure content operation and offering pre-management options

· VXT enables seamless content and remote display management within a single secure platform

# Easily update important information

- · Offer easy scheduling and content production options for untrained staff
- Provide notifications and updates for important information across various environments