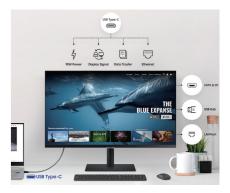

# **Smart display** provides effortless connectivity for multiple devices

Space

# **Expanding connectivity**

- · Enhanced connectivity between monitor and other devices \*USB-C, LAN, Display port
- · Extended multi-screen workspace with daisy chain support

## Faster, easier access to your work tools

· Access and control your PC remotely, or work directly on the monitor. Embedded productivity apps like Microsoft 365 let you bypass the PC for a simpler, streamlined working environment