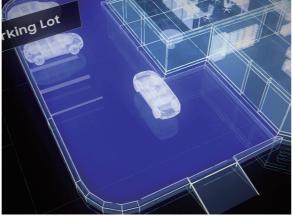

# **Unmanned Solution**

Parking robots and Unmanned solutions enhance convenience and reduce costs

#### Parking control system

- · b.IoT and integrated smart parking services
- · Compatible with in-car navigation systems and contactless automatic payment solutions

### Automated entry and exit

- Enhance convenience and reduce waiting time with vehicle reservations around the clock
- · Efficient space usage and easier parking with smaller gaps between vehicles
- · Data management with b.IoT on entry/exit log and occupancy status

## **EV charging station**

- Additional profit model with mandatory installation policy and support per region/country
- Boost utilization with b.IoT task and permission controls

\*Availability may vary by country, region, service provider, network environment, or device, and may change without notice. \*The Images shown are for illustrative purposes only.