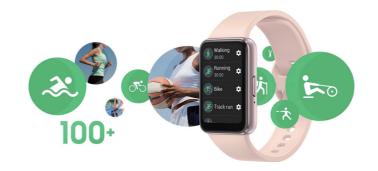

Galaxy Watch / Galaxy Fit uses Galaxy AI to check daily health data

## Galaxy Watch monitors your health

- · Upgraded bioactive sensor measures data including heart rate and sleep patterns
- · Help create a perfect workout routine with optimized warm-ups, cool-downs, and breaks

# Galaxy Fit with improved features

- Light and slim exercise companion 18.5g lightweight aluminum body
- Long lasting battery up to 13 days on a single charge

<sup>\*</sup>Availability may vary by country, region, service provider, network environment, or device, and may change without notice. \*Images in this proposal are simulated for understanding. I will be vary according to real usage. \*The battery usage time is based on internal laboratory test results conducted for a typical use pattern scenario over 24 hours with 52 notifications, 4 minutes of text checking, 9 minutes of time checking, and 30 minutes of exercise, while connected to a Galaxy smartphone via Bluetooth. The actual battery usage time may vary depending on factors such as Bluetooth connection status, configuration, settings, signal strength, noise presence, device usage and condition, and other factors.