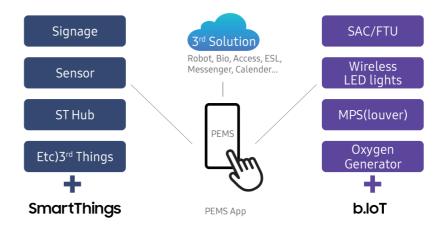

**b.loT** seamlessly integrates HVAC, mechanical equipment, energy management, and more

## **Efficient integrated controls**

- · Integrated control of facilities such as air conditioning, mechanical equipment, lighting, and renewable energy
- Extended solution control to manage devices such as signage

## **Energy saving algorithms**

- Comfort control (Creative Economy Innovation Center, South Korea)
- · Optimal start (Warsaw Spire, Poland)
- Price response control (Suwon Digital City Research Building, South Korea)
- · High efficiency control (Samsung SEHC, Vietnam)
- Target control (Chonnam Nat'l Univ., South Korea)
- Part load control (Samsung R&D center, Seoul Nat'l Univ, South Korea)