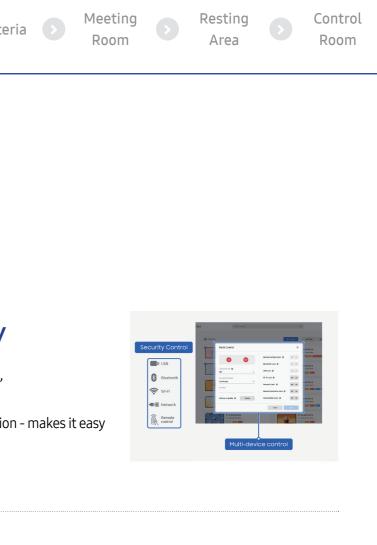

**b.loT ensures everything runs** smoothly for a smart office in the control room

# SmartThings Pro provides efficient integrated office management

# **Energy saving AI algorithm**

Reduce energy consumption by detecting empty rooms

## Office automation

- $\cdot$  Support various automation tools such as Meeting Start Mode and Presentation Mode
- · Complex automation is implemented with NodeRed logic editor

### Smart management

- · Grant access to reservation holder and permission to operate devices
- Improve the efficiency of conference room equipment management with device status checks and remote control options