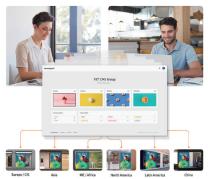

Samsung VXT, cloud based digital signage software solution - makes it easy for everyone to reap the benefits

Never miss an important notification, no matter where you are in the office

# Ensuring secure content operation and offering pre-management options

· VXT enables seamless content and remote display management within a single secure platform

# Easily update important information

- · Offer easy scheduling and content production options for untrained staff
- Provide notifications and updates for important information across various environments