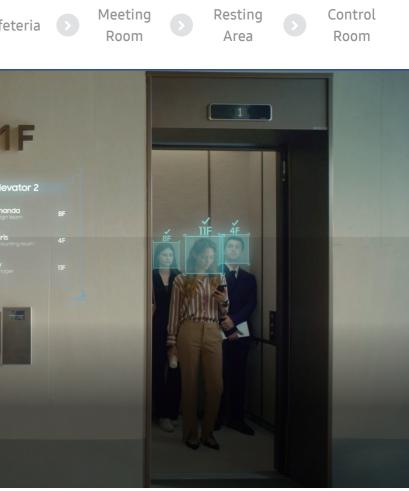

# Security platform based 3rd party integration

Web-based open integrated security platform for SDK and API

Smart elevator sets efficient operating routes

# **Efficient driving routes**

· Elevator IoT sensors calculate usage patterns with AI learning, calculating optimal routes and cutting waiting time during peak hours

# Algorithm-powered central control

· In the event of an error, a notification is automatically sent to the elevator operator, minimizing elevator downtime and speeding up remote or on-site response

\*Availability may vary by country, region, service provider, network environment, or device, and may change without notice \*The Images shown are for illustrative purposes only.