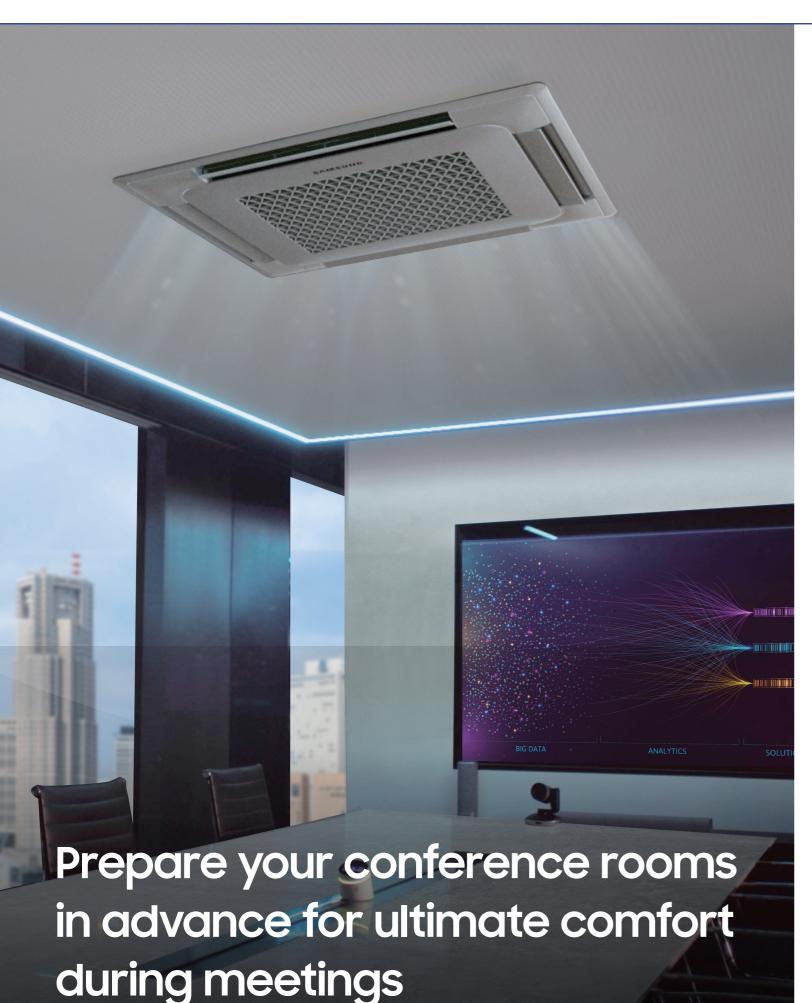

# **Personalization / Landmark**

Efficient meetings are essential for productivity Smart signage is easy to mange and highly efficient, allowing for seamless updates

Harman AMX Acendo meeting solution offers convenient wireless connections

# Control options for multiple conference room devices

- Acendo Core conference room solution provides pleasant meeting room experiences without complicated wired connections for cameras, speakers, microphones, and more
- · One-click platform support start/end work meetings, video conferences and document sharing/exchange
- Ensure reliable conference calls with an embedded 110° ultra-wide camera and audio devices

<sup>\*</sup>Availability may vary by country, region, service provider, network environment, or device, and may change without notice. \*Contact your regional sales manager for more details. \*Video conferencing equipment need to be purchased separately