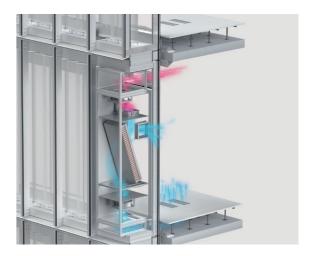

# **FTU** enhances energy efficiency and maximizes space utilization with cost-effective and eco-conscious designs

(Fan Terminal Unit)

# Personalized ventilation efficiency

- $\cdot$  Increased ventilation efficiency versus ceiling air distribution-type
- $\cdot\,$  Reduce energy consumption by supplying air conditioning to occupied areas only

# **Reduce construction costs**

• Installing air conditioning cartridges externally and using FTUs increase ceiling height compared to ceiling-based air conditioning

\*It is only available for Korea. \*Availability may vary by service provider, network environment, or device, and may change without notice. \*The Images shown are for illustrative purposes only.