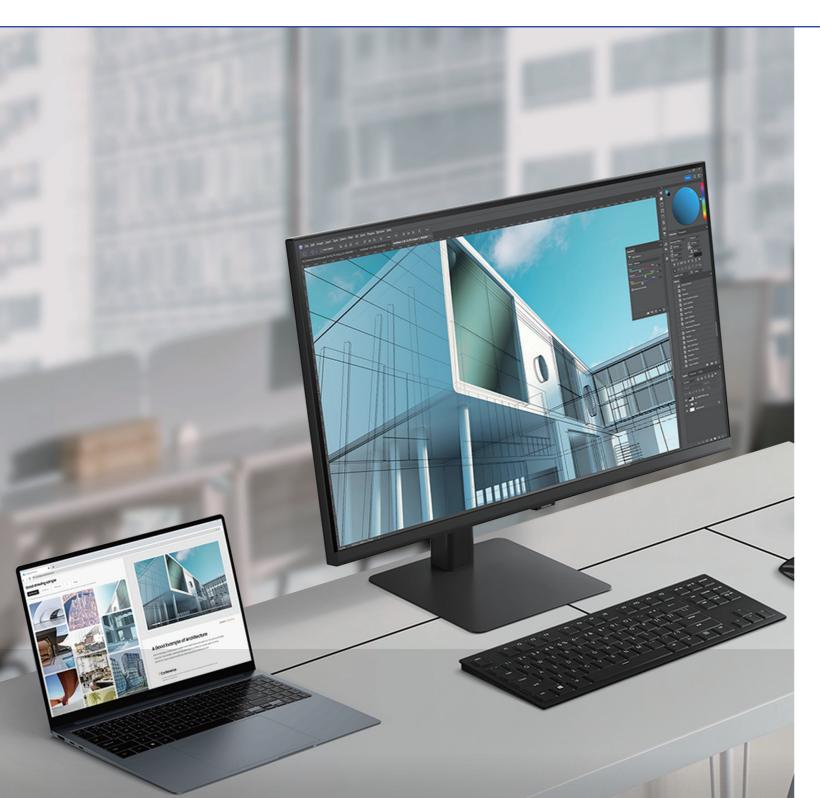

# **Smart display** provides effortless connectivity for multiple devices

Space

# **Expanding connectivity**

- · Enhanced connectivity between monitor and other devices \*USB-C, LAN, Display port
- · Extended multi-screen workspace with daisy chain support

## Faster, easier access to your work tools

· Access and control your PC remotely, or work directly on the monitor. Embedded productivity apps like Microsoft 365 let you bypass the PC for a simpler, streamlined working environment

## Smart solution to reduce workplace stress

- · Color optimization & automatic brightness with intelligent eye care, as well as Adaptive Picture, Eye Saver Mode, Flicker Free functions
- · Work convenience improvement with ergonomic design key solution personalization (Pivot/Swivel/Tilt) \* ViewFinity S8, 56