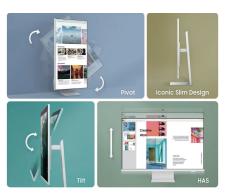

# **Smart display** provides effortless connectivity for multiple devices

Space

# **Expanding connectivity**

- · Enhanced connectivity between monitor and other devices \*USB-C, LAN, Display port
- · Extended multi-screen workspace with daisy chain support

## Faster, easier access to your work tools

· Access and control your PC remotely, or work directly on the monitor. Embedded productivity apps like Microsoft 365 let you bypass the PC for a simpler, streamlined working environment

## Smart solution to reduce workplace stress

- · Color optimization & automatic brightness with intelligent eye care, as well as Adaptive Picture, Eye Saver Mode, Flicker Free functions
- · Work convenience improvement with ergonomic design key solution personalization (Pivot/Swivel/Tilt) \* ViewFinity S8, 56