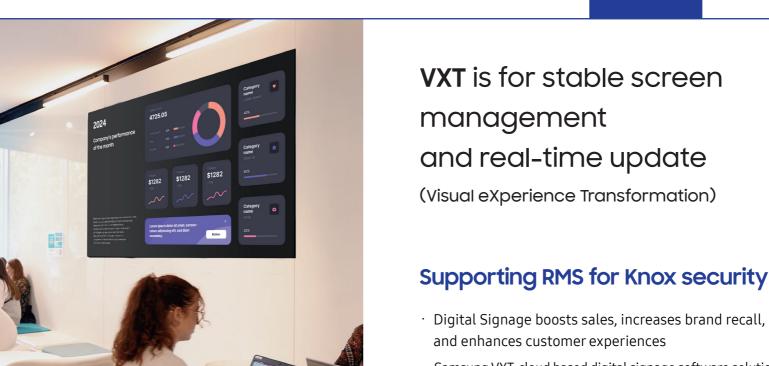

\*Availability may vary by country, region, service provider, network environment, or device, and may change without notice

Area

2024

of the month

Company's performance

Lobby

Working

Space

Samsung VXT, cloud based digital signage software solution - makes it easy for everyone to reap the benefits

Never miss an important notification, no matter where you are in the office

# Ensuring secure content operation and offering pre-management options

· VXT enables seamless content and remote display management within a single secure platform

# Easily update important information

- · Offer easy scheduling and content production options for untrained staff
- Provide notifications and updates for important information across various environments