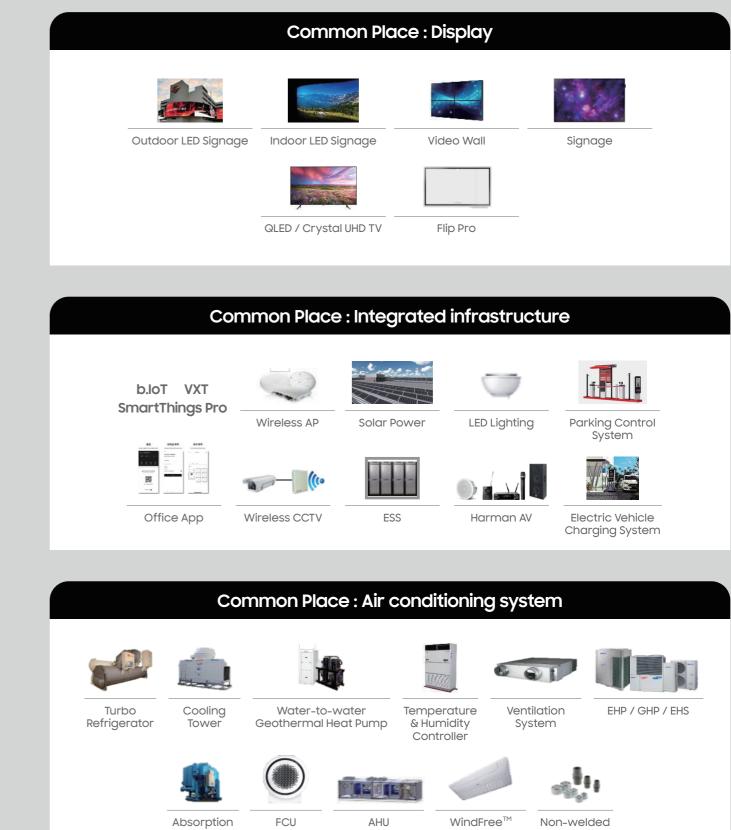

# **OFFICE Solution Map**

|                | Lobby                 |                       |   |                           | Office                |                                                           |
|----------------|-----------------------|-----------------------|---|---------------------------|-----------------------|-----------------------------------------------------------|
|                |                       |                       |   |                           |                       |                                                           |
| 360 Cassette   | Cleaning Robot        | Facial<br>Recognition |   | WindFree™                 | System<br>Ventilation | BESPOKE<br>AirDresser                                     |
|                |                       |                       |   | 1                         |                       |                                                           |
| Sign           | age Ki                | osk                   |   | Galaxy Book               | QLED TV               | BESPOKE Jet Bot<br>Combo™<br>AI Steam<br>/ Delivery Robot |
| Con            | iference ro           | om                    |   | Γ                         |                       | -A                                                        |
|                |                       |                       | V | BESPOKE<br>Nater Purifier | Kiosk & Wall Pac      | Fan Terminal Unit                                         |
| Video Conferer | nce Solution (with    | Harman AMD)           |   |                           | Restauran             | t                                                         |
|                |                       |                       | Г | C                         |                       | June 3                                                    |
| Flip Pro       | Smart LED<br>Signage  | 360 Cassette          |   |                           |                       |                                                           |
|                |                       |                       |   | SAC 360 De                | sign Panel            | Kiosk                                                     |
|                | Lounge                |                       |   |                           |                       |                                                           |
| 25. 37. 52<br> |                       |                       |   | Galaxy Tab f              | for ordering S        | erving Robot                                              |
| Air Monitor    | BESPOKE<br>AirDresser | Microwave             |   |                           | Control rooi          | m                                                         |
|                | 1111<br>2 2           |                       |   |                           |                       | and the second                                            |
| Air Purifier   | ShoeDresser           | Refrigerator          |   | Video Wall                | CCTV Co               | ntrol Solution                                            |

Refrigerator

WindFree™

Non-welded Joint