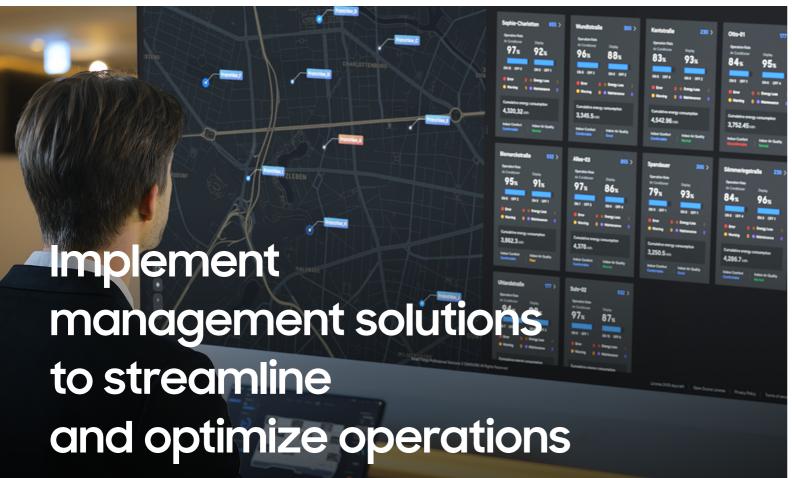

#### SmartThings Pro

# Franchise Remote Management : Optimizing store operations through IoT integration

- Integrates and manages F&B-specific devices, including cold chain showcases for food storage and air conditioning systems
- · Automates daily routines with presets for store opening, closing, and security

## Maximizing energy efficiency

- · Maximizes energy efficiency in spaces by utilizing customized energy saving algorithms
- Schedule-based Power Consumption Prediction: Shows predicted power consumption when schedule is not applied
- Energy Consumption Distribution: Provides a function to manage energy consumption and cost for each device's energy usage by linking the energy meter
- Flex Pre-cooling/Pre-Heating: Sets a schedule to reach the target temperature at a specific time

#### Intelligent Security Camera

### **Enhancing security with intelligent insights**

- · Analyzes in-store customer movement to air conditioning and light settings
- · Offers integrated search and monitoring options by object, time or movement
- Implements advanced video monitoring and intelligent integrated control for seamless and efficient management