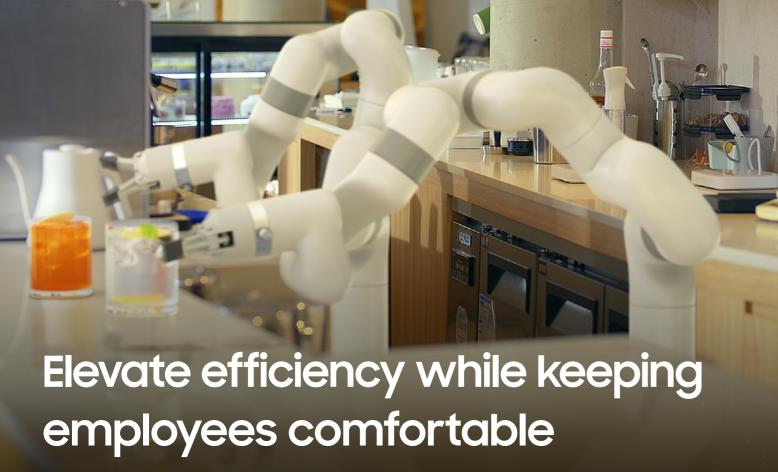

#### **Cooking Collaborative Robot**

## Assisting with precision and efficiency

- · Reduces mass production resources by automating repetitive tasks
- · Ensures high-quality output through consistent accuracy
- · Serving Robot : Provides quick, contactless service through automated ordering
- · Smart Barista Robot : Serves expert-level premium coffee
- · Noodle Robot : Performs repetitive noodle cooking tasks accurately and quickly using joint robots
- · Frying Robot: Ensures consistent quality of cooked food and maintains safety for workers