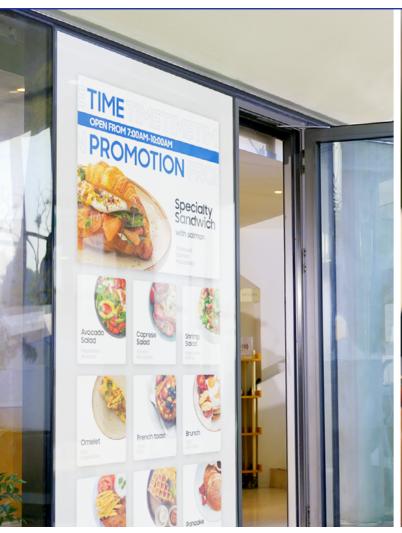

#### Outdoor Signage

### Delivering clear information in any environment

- · Ensures constant visibility day and night
- · Withstands various outdoor conditions through waterproof, moisture-proof, and dust-resistant functions