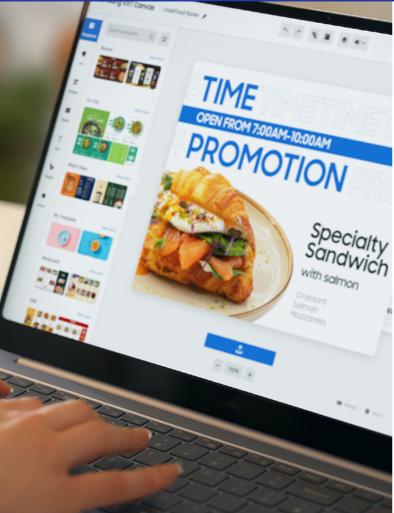

#### VXT (Visual experience Transformation)

### **Supporting RMS for Knox security**

- · Digital Signage boosts sales, increases brand recall, and enhances customer experiences
- Samsung VXT, cloud based digital signage software solution makes it easy for everyone to reap the benefits

# Ensuring reliable screen operation and offering pre-management options

· VXT enables seamless content and remote display management within a single secure platform

## Easily update for important information

- · Offers easy scheduling and content production options for untrained staff
- · Provides notifications and updates for important information across various environments