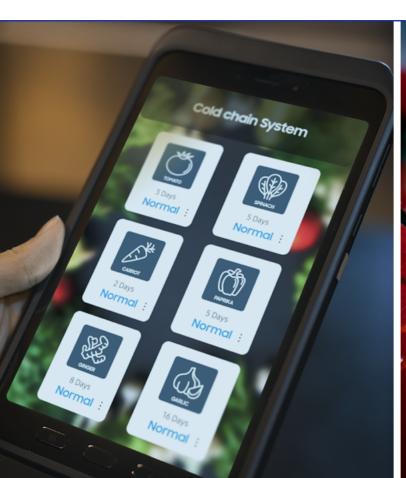

#### Cold Chain

## Delivering high efficiency and quiet operation

- Utilizes highly efficient inverter compressor and BLDC fan motor for powerful refrigeration and quiet performance
- Maintains stable refrigeration performance above 80% even in extreme heat, up to 48°C, in the cold chain

## Providing complete customized solutions

- · Offers product design and customization support for any store layout or interior concept
- · Enables tailored installation to fit diverse environments

## Integrating management with SmartThings Pro

- · Allows integrated remote control of cold chain systems and air conditioning units
- · Facilitates easy control via dashboard with detailed operational reporting