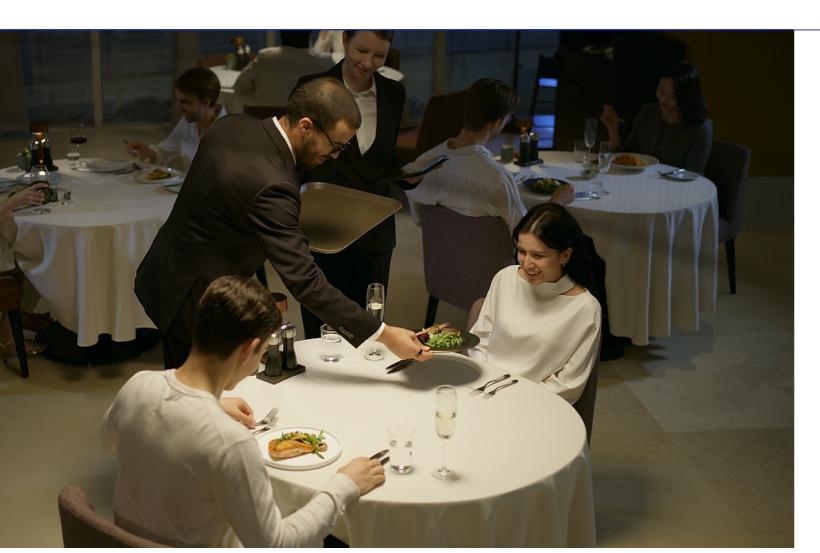

#### Self-ordering Kiosk

## Elevating customer experience & efficiency of operation

- Offers versatile installation options including stand-alone, countertop, and wall-mounted configurations with compact sizing
- Significantly decreases order processing time and labor costs compared to traditional in-person ordering, with one kiosk typically replacing two to three employees
- · Provides intelligent up-selling and cross-selling suggestions to boost overall sales

#### **Table Order Tablet**

#### Simplifying dining experiences

- · Enables customers to place orders directly from their table
- · Minimizes order errors and omissions, enhancing customer satisfaction
- · Reducing ordering time, enhancing overall restaurant efficiency and alleviating burden on staff