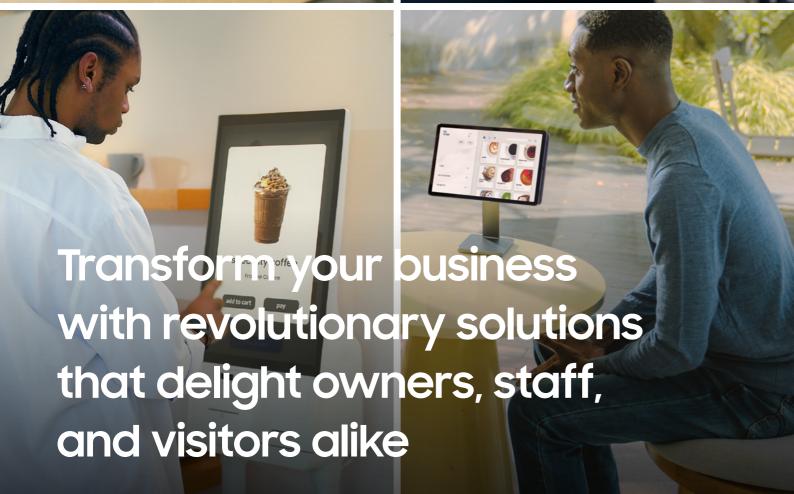

#### Self-ordering Kiosk

## Elevating customer experience & efficiency of operation

- Offers versatile installation options including stand-alone, countertop, and wall-mounted configurations with compact sizing
- Significantly decreases order processing time and labor costs compared to traditional in-person ordering, with one kiosk typically replacing two to three employees
- · Provides intelligent up-selling and cross-selling suggestions to boost overall sales

#### **Table Order Tablet**

#### Simplifying dining experiences

- · Enables customers to place orders directly from their table
- · Minimizes order errors and omissions, enhancing customer satisfaction
- · Reducing ordering time, enhancing overall restaurant efficiency and alleviating burden on staff