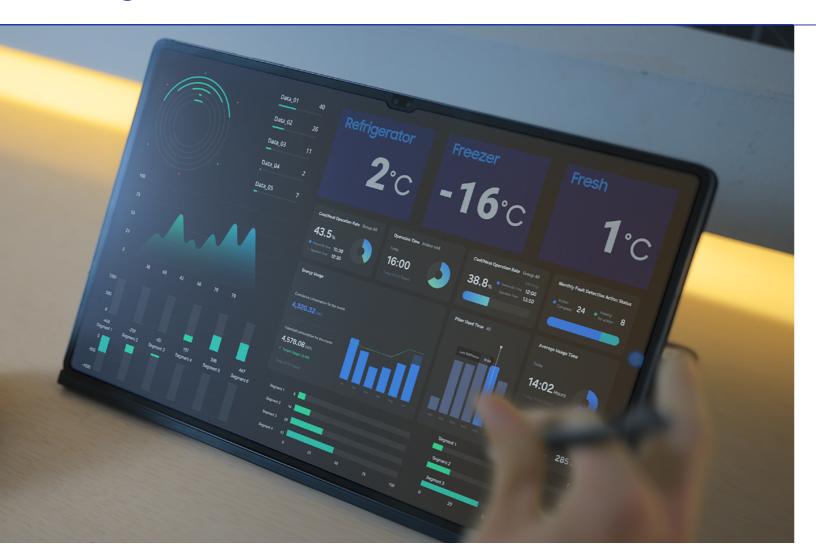

#### Cold Chain

## Delivering high efficiency and quiet operation

- Utilizes highly efficient inverter compressor and BLDC fan motor for powerful refrigeration and quiet performance
- Maintains stable refrigeration performance above 80% even in extreme heat, up to 48°C, in the cold chain

## Providing complete customized solutions

- · Offers product design and customization support for any store layout or interior concept
- · Enables tailored installation to fit diverse environments

## Integrating management with SmartThings Pro

- · Allows integrated remote control of cold chain systems and air conditioning units
- · Facilitates easy control via dashboard with detailed operational reporting

#### Commercial Refrigerator/Freezer

#### Ensuring uniform refrigeration for large-scale storage

- · Employs forced circulation to maintain even internal temperature throughout the refrigerator
- · Accommodates storage of large quantities of food items efficiently
- · Maintains consistent internal temperature and rapid recovery after frequent use
- · Incorporates door open sensors for freshness monitoring via SmartThings

#### SmartThings Pro

# Franchise Remote Management : Optimizing store operations through IoT integration

- Integrates and manages F&B-specific devices, including cold chain showcases for food storage and air conditioning systems
- · Automates daily routines with presets for store opening, closing, and security

## Maximizing energy efficiency

- · Maximizes energy efficiency in spaces by utilizing customized energy saving algorithms
- Schedule-based Power Consumption Prediction: Shows predicted power consumption when schedule is not applied
- Energy Consumption Distribution: Provides a function to manage energy consumption and cost for each device's energy usage by linking the energy meter
- Flex Pre-cooling/Pre-Heating: Sets a schedule to reach the target temperature at a specific time