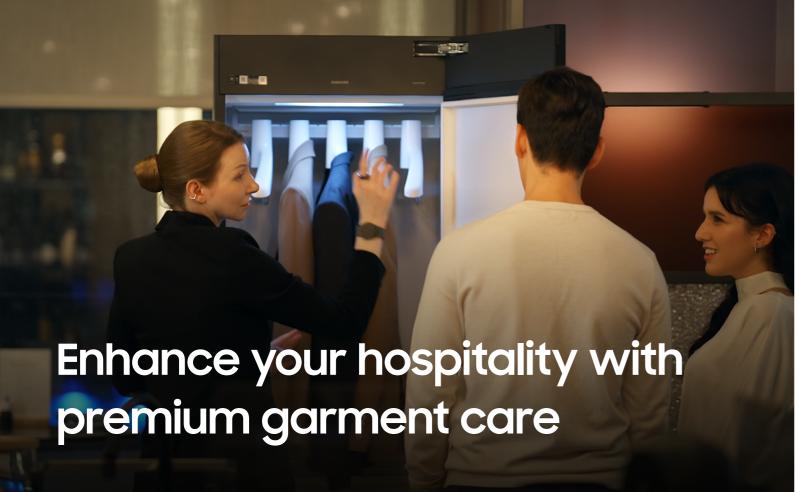

#### **AirDresser**

## Facilitating bulk care courses for employee convenience

- · Manages up to 9 garments at once for sterilization and deodorization
- · Removes 10 types of viruses, including coronavirus, influenza A, and adenovirus
- · Kills 9 types of bacterias, including Staphylococcus aureus and E. coli
- · Eliminates pollen and perchloroethylene particles

## Providing delicate customer service

- · Features a modern design suitable for any space
- · Keeps customers' clothes clean and safe while they enjoy their food

<sup>\*</sup>Results are from preclinical laboratory at College of Pharmacy, Korea University and may vary depending on actual usage environment.