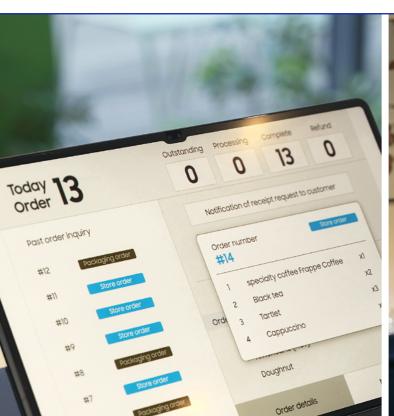

#### Self-ordering Kiosk

## Elevating customer experience & efficiency of operation

- Offers versatile installation options including stand-alone, countertop, and wall-mounted configurations with compact sizing
- Significantly decreases order processing time and labor costs compared to traditional in-person ordering, with one kiosk typically replacing two to three employees
- · Provides intelligent up-selling and cross-selling suggestions to boost overall sales