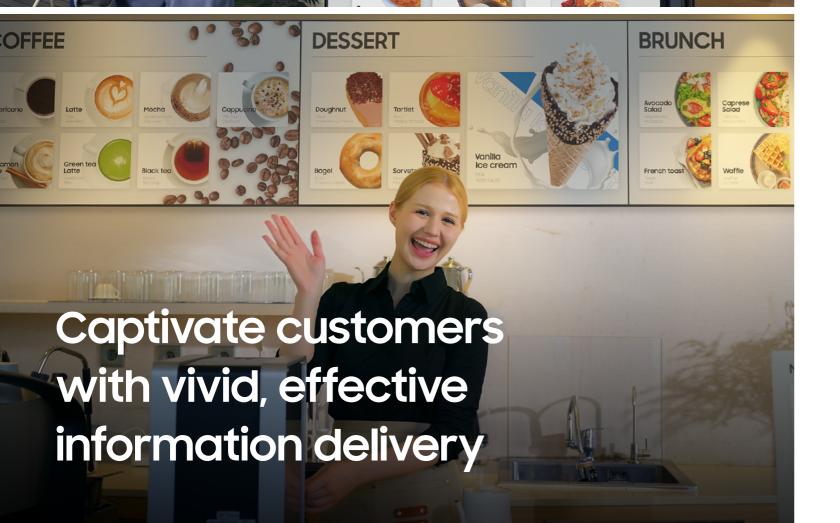

#### Indoor Signage

## **Providing Effective Information**

- · Enables customers to swiftly explore the menu and make informed choices
- · Assures business efficiency by delivering necessary information