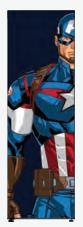

### M02

### The First Avenger

Bzzaam! Bring out your inner hero with Captain America's signature shield and bring in all the action into the kitchen.

Never go wrong with the iconic red, white and blue colour combination!