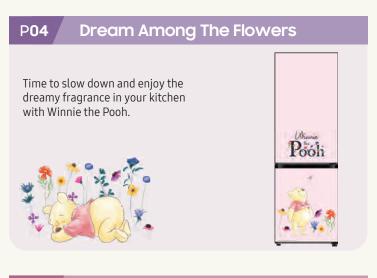

### P02 Into The Blooms

Give your kitchen a touch of warmth with this charming design for nostalgic delight.