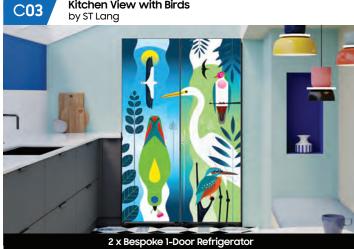

### **Bespoke 4-Door Flex**

**Bespoke Bottom Mount Freezer** 

Bespoke 1-Door Refrigerator

**Bespoke 4-Door Flex** 

**Bespoke Bottom Mount Freezer** 

Bespoke 1-Door Refrigerator

**Bespoke 4-Door Flex** 

Bespoke Bottom Mount Freezer

Bespoke 1-Door Refrigerator

Kitchen View with Birds