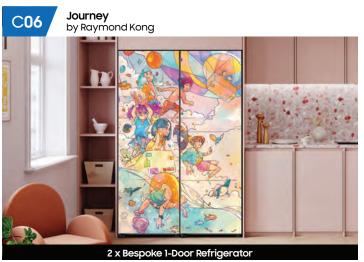

Mickey and pals team up, showing that life is indeed better together. Join the party and celebrate friendship and positive vibes.



### D**07**

### **Bolder, Better**

It's a psychedelic riot with Mickey and Friends. Push the boundaries of pop art with this bold and vibrant menagerie of confounding colours and dizzying designs.



### **D08**

### Mickey Mouse B&W

Introducing All-Time Classic Mickey Mouse in a monochrome pattern that never goes out of style.



@Disney

### **Bespoke 4-Door Flex**



**Bespoke Bottom Mount Freezer** 



Bespoke 1-Door Refrigerator



**Bespoke 4-Door Flex** 



**Bespoke Bottom Mount Freezer** 



Bespoke 1-Door Refrigerator



**Bespoke 4-Door Flex** 



Bespoke Bottom Mount Freezer



Bespoke 1-Door Refrigerator









Kitchen View with Birds









# Bespoke Wallpaper Collection

Bespoke 1-Door Refrigerator

Bespoke Wallpaper Collection – Pop Art

Bespoke is a canvas for you to create and express your personal style. Take customisation further with our expanding range of designs or create your own design.





### W01

### Pop Art

A bold and colourful flow of colours inspired by retro-pop, made for modern homes.



3 x Bespoke 1-Door Refrigerator

### Mix and match



Bespoke 4-Door Flex

### **W02**

### **Swirl**

A bold duo-tone interpretation of marbled textures, for homes that are not afraid to be expressive.

**Full customisation** 



Bespoke 1-Door Refrigerator

### Mix and match



Bespoke 4-Door Flex

### **W03**

### Teal

Create an iconic statement piece at home with this modern take on the Peranakan style.

### Full