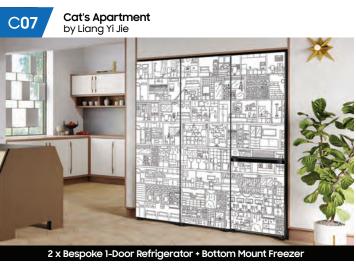

ickey and pals team up, showing that life is indeed better together. Join the party and celebrate friendship and positive vibes.



### D**07**

### **Bolder, Better**

It's a psychedelic riot with Mickey and Friends. Push the boundaries of pop art with this bold and vibrant menagerie of confounding colours and dizzying designs.



### **D08**

### Mickey Mouse B&W

Introducing All-Time Classic Mickey Mouse in a monochrome pattern that never goes out of style.



@Disney

### **Bespoke 4-Door Flex**



**Bespoke Bottom Mount Freezer** 



Bespoke 1-Door Refrigerator



**Bespoke 4-Door Flex** 



**Bespoke Bottom Mount Freezer** 



Bespoke 1-Door Refrigerator



**Bespoke 4-Door Flex** 



Bespoke Bottom Mount Freezer



Bespoke 1-Door Refrigerator









Kitchen View with Birds









# Bespoke Wallpaper Collection

Bespoke 1-Door Refrigerator

Bespoke Wallpaper Collection – Pop Art

Bespoke is a canvas for you to create and express your personal style. Take customisation further with our expanding range of designs or create your own design.





### W01

### Pop Art

A bold and colourful flow of colours inspired by retro-pop, made for modern homes.



3 x Bespoke 1-Door Refrigerator

### Mix and match



Bespoke 4-Door Flex

### **W02**

### **Swirl**

A bold duo-tone interpretation of marbled textures, for homes that are not afraid to be expressive.

**Full customisation** 



Bespoke 1-Door Refrigerator

### Mix and match



Bespoke 4-Door Flex

### **W03**

### Teal

Create an iconic statement piece at home with this modern take on the Peranakan style.

### Full c