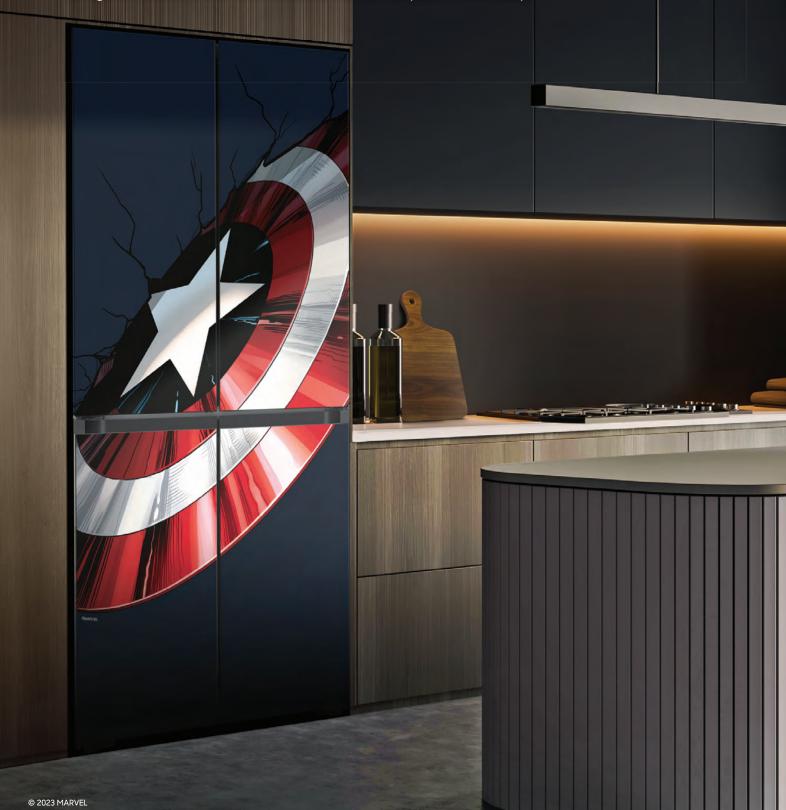

### The First Avenger

Bzzaam! Bring out your inner hero with Captain America's signature shield and bring in all the action into the kitchen.

Never go wrong with the iconic red, white and blue colour combination!