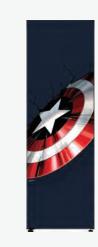

### The First Avenger

Bzzaam! Bring out your inner hero with Captain America's signature shield and bring in all the action into the kitchen.

Never go wrong with the iconic red, white and blue colour combination!