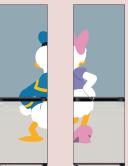

### The Perfect Duo

Donald and Daisy Duck may be sassy, but they're very much in love and better together. Pair the lovable duo up for a quirky addition to any home.