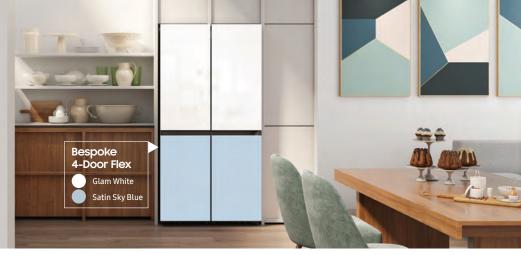

### Customise with your choice of colour and finish<sup>4</sup>

Tip: Mix and match colours for a unique piece or keep it monochromatic

Satin Beige

Satin Gray

Satin Sky Blue

4-Door + 1-Door

1-Door + 1-Door + 1-Door