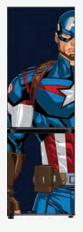

### The First Avenger

Bzzaam! Bring out your inner hero with Captain America's signature shield and bring in all the action into the kitchen.

Never go wrong with the iconic red, white and blue colour combination!