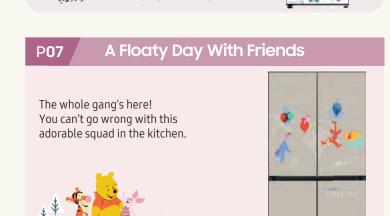

### P01 Friendship Blooms

The more, the merrier as you make yummy meals with Winnie the Pooh and Piglet!