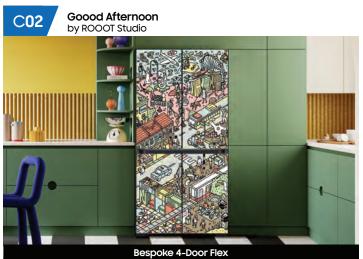

### Bespoke 4-Door Flex

### **Bespoke 4-Door Flex**

Bespoke Bottom Mount Freezer

Bespoke Bottom Mount Freezer

Bespoke Bottom Mount Freezer Bespoke Bottom Mount Freezer

Bespoke 1-Door Refrigerator

Bespoke 1-Door Refrigerator

Bespoke 1-Door Refrigerator