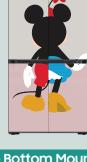

### Made For Each Other

Two is better than one as long as they're together! Mix and match Mickey and Minnie up for a fun and playful piece.