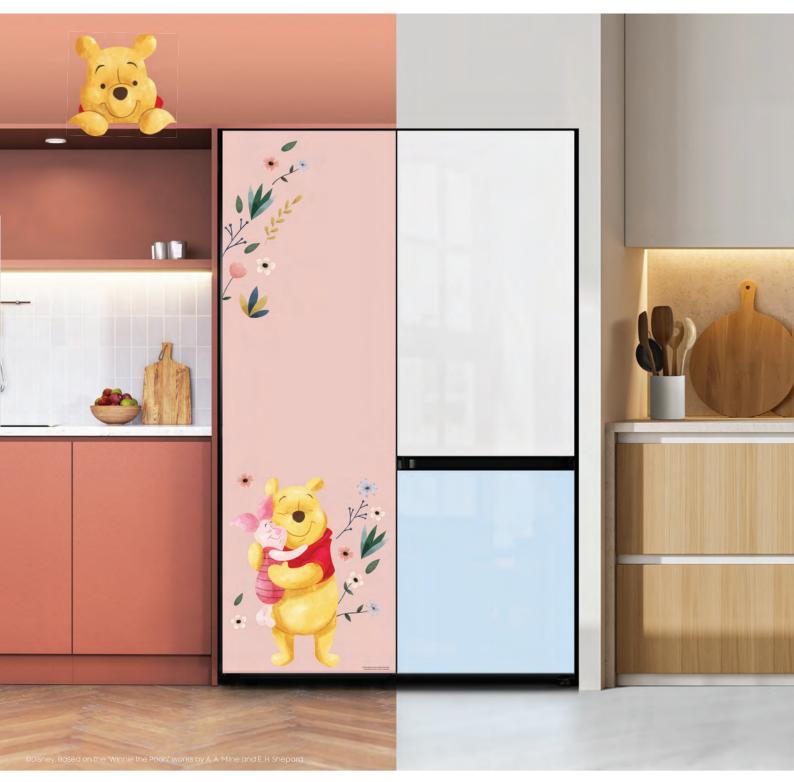

### P13 All About Me - Winnie the Pooh

Cooking becomes even more fun and playful with Winnie the Pooh as a delightful centrepiece in your kitchen space.