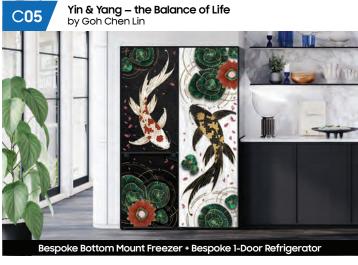

*

Mickey and pals team up, showing that life is indeed better together. Join the party and celebrate friendship and positive vibes.



### D**07**

### **Bolder, Better**

It's a psychedelic riot with Mickey and Friends. Push the boundaries of pop art with this bold and vibrant menagerie of confounding colours and dizzying designs.



### **D08**

### Mickey Mouse B&W

Introducing All-Time Classic Mickey Mouse in a monochrome pattern that never goes out of style.



@Disney

### **Bespoke 4-Door Flex**



**Bespoke Bottom Mount Freezer** 



Bespoke 1-Door Refrigerator



**Bespoke 4-Door Flex** 



**Bespoke Bottom Mount Freezer** 



Bespoke 1-Door Refrigerator



**Bespoke 4-Door Flex** 



Bespoke Bottom Mount Freezer



Bespoke 1-Door Refrigerator









Kitchen View with Birds









# Bespoke Wallpaper Collection

Bespoke 1-Door Refrigerator

Bespoke Wallpaper Collection – Pop Art

Bespoke is a canvas for you to create and express your personal style. Take customisation further with our expanding range of designs or create your own design.





### W01

### Pop Art

A bold and colourful flow of colours inspired by retro-pop, made for modern homes.



3 x Bespoke 1-Door Refrigerator

### Mix and match



Bespoke 4-Door Flex

### **W02**

### **Swirl**

A bold duo-tone interpretation of marbled textures, for homes that are not afraid to be expressive.

**Full customisation** 



Bespoke 1-Door Refrigerator

### Mix and match



Bespoke 4-Door Flex

### **W03**

### Teal

Create an iconic statement piece at home with this modern take on the Peranakan style.

### Fu