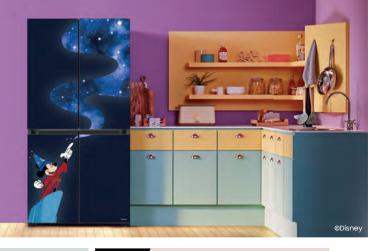

### **Fantasia**

Immerse in the magic of Disney's feature film, Fantasia, where Mickey the Sorcerer's Apprentice summons the stars with a swish of his wand.

D04 Fantasia design customisation is only available for the Bespoke 4-Door Flex.