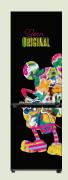

### **D05**

### **Born Original**

Make a statement with this Warholesque design that features the iconic silhouette of Mickey, along with his pals forming patterns within one another. Crew love!

D05 Born Original design customisation is also available for Bespoke 4-Door Flex and 1-Door Refrigerator.