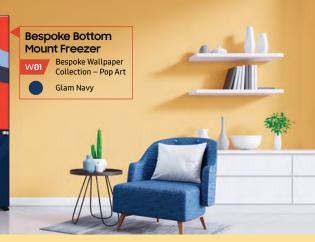

# Bespoke Wallpaper Collection

Bespoke 1-Door Refrigerator

Bespoke Wallpaper Collection – Pop Art

Bespoke is a canvas for you to create and express your personal style. Take customisation further with our expanding range of designs or create your own design.

### W01

### Pop Art

A bold and colourful flow of colours inspired by retro-pop, made for modern homes.

3 x Bespoke 1-Door Refrigerator

### Mix and match

Bespoke 4-Door Flex