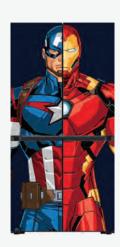

### **Mightiest Heroes**

Pick your Hero for your everyday food adventures. Cannot decide? Pair Captain America and Iron Man to get ready to cook up a storm in your very own kitchen!

© 2023 MARVEL

### The First Avenger

Bzzaam! Bring out your inner hero with Captain America's signature shield and bring in all the action into the kitchen.

Never go wrong with the iconic red, white and blue colour combination!