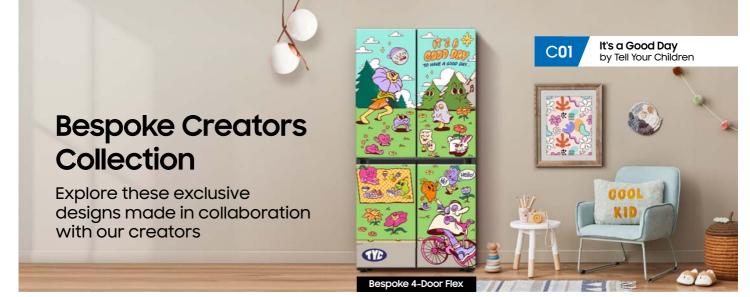

## BESPOKE **Marvel Collection**

Marvel Fans, Assemble! With the all-new Samsung Bespoke Marvel Collection, choose from four action-packed Super Heroes refrigerator designs to personalise your kitchen space.

Bring the excitement of the Marvel universe into your home today!

### **Mightiest Heroes**

Pick your Hero for your everyday food adventures. Cannot decide? Pair Captain America and Iron Man to get ready to cook up a storm in your very own kitchen!

© 2023 MARVEL