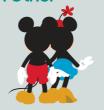

#### **Made For Each Other**

Two is better than one as long as they're together! Mix and match Mickey and Minnie up for a fun and playful piece.

D**03** 