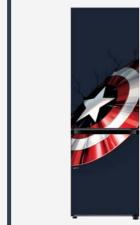

### M02

#### The First **Avenger**

Bzzaam! Bring out your inner hero with Captain America's signature shield and bring in all the action into the kitchen.

Never go wrong with the iconic red, white and blue colour combination!

© 2023 MARVEL