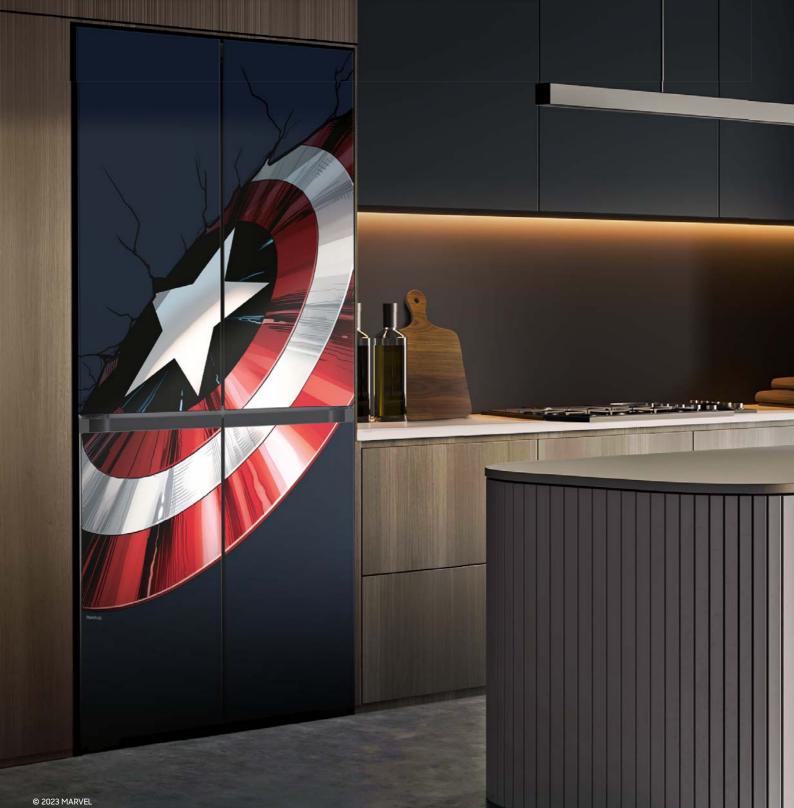

### M02

#### The First **Avenger**

Bzzaam! Bring out your inner hero with Captain America's signature shield and bring in all the action into the kitchen.

Never go wrong with the iconic red, white and blue colour combination!