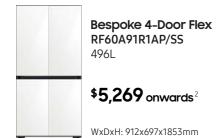

espoke

#### Mix and match



Bespoke Bottom

#### **W07**

#### Clover

Add charm to your kitchen with these intricate Peranakan motifs.

#### **Full customisation**



2 x Bespoke Bottom Mount Freezer

#### Mix and match



Bespoke 4-Door Flex

#### **W08**

#### Lush

Incorporate elements of nature into the home to create a sense of harmony between home and the world outside.

#### **Full customisation**



2 x Bespoke 1-Door Refrigerator

#### Mix and match



Bespoke Bottom Mount Freezer

## Your fridge, endless combinations

Mix, match, and design a Bespoke Refrigerator that's uniquely you. Here are three simple steps to begin your customisation journey.



#### Step 1

### Choose your fridge type and combination

Tip: Need more fridge space? Pair 2 or more units with a pairing kit



Bespoke 1-Door Refrigerator RZ32T7445AP/SS 3151 Reversible Door<sup>3</sup> **\$2,089** onwards<sup>2</sup>

WxDxH: 595x688x1853mm

**Bespoke Bottom Mount Freezer RB33T3070AP/SS** 3281 Reversible Door<sup>3</sup> **\$1,979** onwards<sup>2</sup> WxDxH-595x669x1853mm Energy Efficiency Rating: 2-Ticks

Energy Efficiency Rating: 2-Ticks

Energy Efficiency Rating: 3-Ticks

### Step 2

#### Customise with your choice of colour and finish<sup>4</sup>

Tip: Mix and match colours for a unique piece or keep it monochromatic



#### Step 3

### Take customisation further with your favourite design<sup>5</sup>

(Optional)

Tip: Opt for full or partial design customisation

|                              | OPTION 1:<br>Curated Collection                                                    | OPTION 2:<