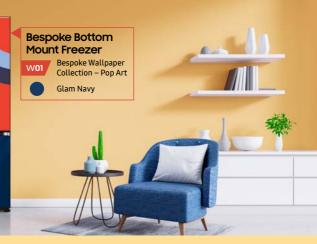

#### **W01**

#### Pop Art

A bold and colourful flow of colours inspired by retro-pop, made for modern homes.

Bespoke 3 x Bespoke 1-Door Refrigerator 4-Door Flex