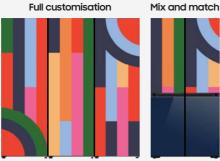

Mickey Mouse in a monochrome pattern that never goes out



#### **Bespoke 4-Door Flex**



**Bespoke Bottom Mount Freezer** 





**Bespoke 4-Door Flex** 

**Bespoke Bottom Mount Freezer** 





Bespoke 1-Door Refrigerator



Bespoke 1-Door Refrigerator



Bespoke 1-Door Refrigerator



**D08** 

### Mickey Mouse B&W

of style.



©Disney

**Bespoke 4-Door Flex** 



**Bespoke Bottom Mount Freezer** 















## Bespoke Wallpaper Collection

Bespoke 1-Door Refrigerator

Bespoke Wallpaper Collection – Pop Art

Bespoke is a canvas for you to create and express your personal style. Take customisation further with our expanding range of designs or create your own design.





#### **W01**

#### Pop Art

A bold and colourful flow of colours inspired by retro-pop, made for modern homes.



Bespoke 3 x Bespoke 1-Door Refrigerator 4-Door Flex

#### W02

### **Swirl**

A bold duo-tone interpretation of marbled textures, for homes that are not afraid to be expressive.

**Full customisation** 



Bespoke 1-Door Refrigerator

#### Mix and match



Bespoke 4-Door Flex

#### **W03**

#### Teal

Create an iconic statement piece at home with this modern take on the Peranakan style.



Bespoke Bottom Mount Freezer

#### Mix and match



Bespoke 4-Door Flex

### **W04**

#### Serenity

A representation of life and growth for the modern kitchen.

#### Full customisation



2 x Bespoke 1-Door Refrigerator

#### Mix and match



Bespoke 4-Door Flex

#### **W05**

#### **Verde**

Be inspired by a lush botanical piece featuring geometric lines found in nature.

#### Full customisation



B