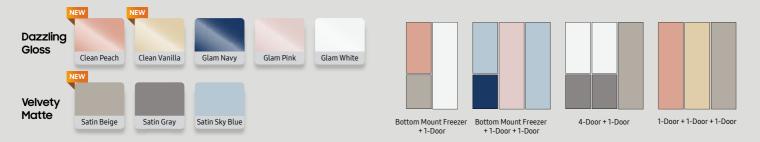

## Your fridge, endless combinations

Mix, match, and design a Bespoke Refrigerator that's uniquely you. Here are three simple steps to begin your customisation journey.

#### Step 1

### Choose your fridge type and combination

Tip: Need more fridge space? Pair 2 or more units with a pairing kit

Bespoke 1-Door Refrigerator RZ32T7445AP/SS 3151 Reversible Door<sup>3</sup> **\$2,089** onwards<sup>2</sup>

### Step 2

#### Customise with your choice of colour and finish<sup>4</sup>

Tip: Mix and match colours for a unique piece or keep it monochromatic

#### Step 3

### Take customisation further with your favourite design<sup>5</sup>

(Optional)

Tip: Opt for full or partial design customisation

|                              | OPTION 1:<br>Curated Collection                                                    | OPTION 2:<br>Bespoke Disney/Marvel Collection | OPTION 3:<br>Design your own |
|------------------------------|------------------------------------------------------------------------------------|-----------------------------------------------|------------------------------|
|                              | <ul><li>Bespoke Creators Collection</li><li>Bespoke Wallpaper Collection</li></ul> |                                               |                              |
| Bespoke 4-Door Flex          | \$450                                                                              | \$550                                         | \$550                        |
| Bespoke 1-Door Refrigerator  | \$300                                                                              | \$400                                         | \$400                        |
| Bespoke Bottom Mount Freezer | \$300                                                                              | \$400                                         | \$400                        |