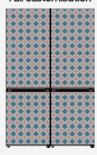

#### **W03**

#### Teal

Create an iconic statement piece at home with this modern take on the Peranakan style.

Bespoke Bottom Mount Freezer