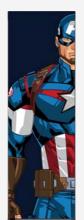

### M02

#### The First **Avenger**

Bzzaam! Bring out your inner hero with Captain America's signature shield and bring in all the action into the kitchen.

Never go wrong with the iconic red, white and blue colour combination!