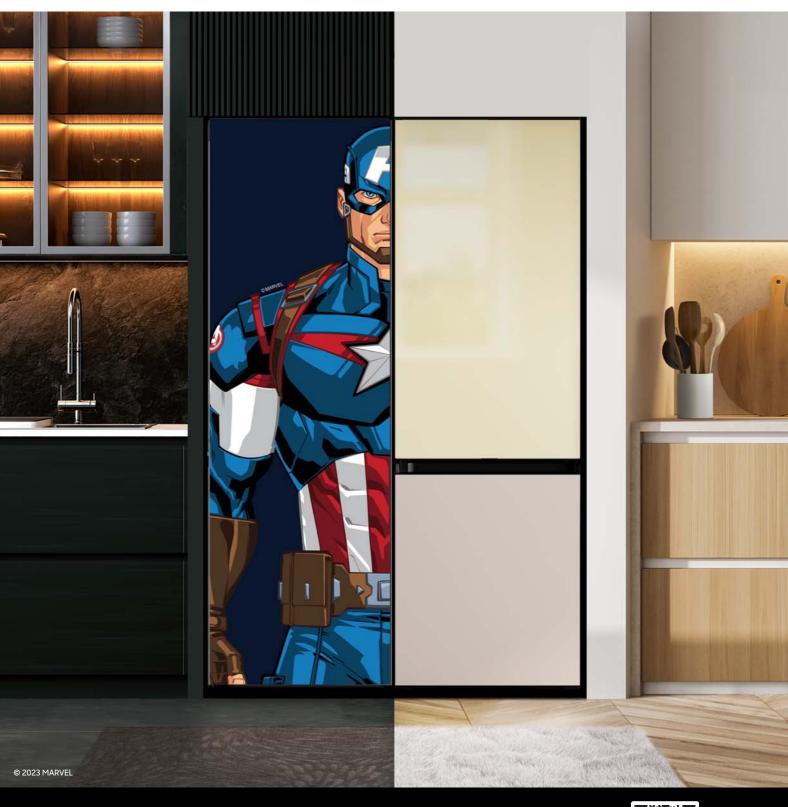

### M02

#### The First **Avenger**

Bzzaam! Bring out your inner hero with Captain America's signature shield and bring in all the action into the kitchen.

Never go wrong with the iconic red, white and blue colour combination!