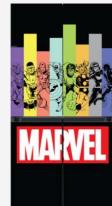

## M04

#### Avengers, Assemble!

With all eight Avengers together, this star-studded team with a refreshing pop of colour is sure to complement your show-stopping kitchen designs.

The Avengers Assemble! (M04) refrigerator decal design is available for pre-order