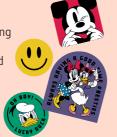

## **Bespoke Disney Collection**

Get inspired by the timeless stories of Disney's most-loved characters and relive the sense of love, joy and adventure right in your home with Bespoke.

#### Stick Em

Mickey & Friends bring sticker fun in this bright, retro-inspired pop-art design filled with energetic and playful cheer.

#### **Made For Each Other**

Two is better than one as long as they're together! Mix and match Mickey and Minnie up for a fun and playful piece.

D**03** 

#### The Perfect Duo

Donald and Daisy Duck may be sassy, but they're very much in love and better together. Pair the lovable duo up for a quirky addition to any home.

**Bespoke 4-Door Flex** 

**Bespoke 4-Door Flex** 