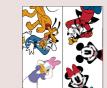

#### D**01**

#### Stick Em

Mickey & Friends bring sticker fun in this bright, retro-inspired pop-art design filled with energetic and playful cheer.

#### D**02**

#### **Made For Each Other**

Two is better than one as long as they're together! Mix and match Mickey and Minnie up for a fun and playful piece.

D**03** 