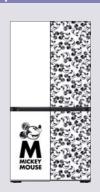

#### Stick Em

Mickey & Friends bring sticker fun in this bright, retro-inspired pop-art design filled with energetic and playful cheer.