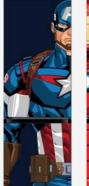

### M02

#### The First **Avenger**

Bzzaam! Bring out your inner hero with Captain America's signature shield and bring in all the action into the kitchen.

Never go wrong with the iconic red, white and blue colour combination!

© 2023 MARVEL