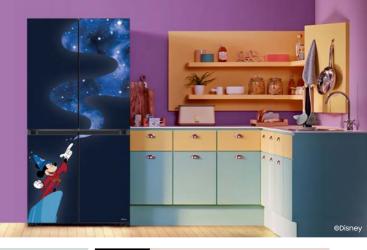

#### **Fantasia**

Immerse in the magic of Disney's feature film, Fantasia, where Mickey the Sorcerer's Apprentice summons the stars with a swish of his wand.

D04 Fantasia design customisation is only available for the Bespoke 4-Door Flex.

@Disney