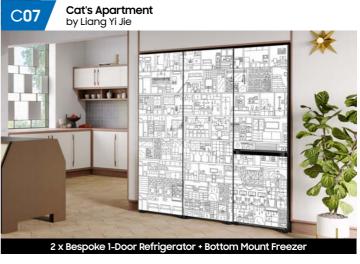

#### Bespoke Bottom Mount Freezer

Bespoke 1-Door Refrigerator

#### Bespoke 1-Door Refrigerator

Bespoke 1-Door Refrigerator

Bespoke 1-Door Refrigerator