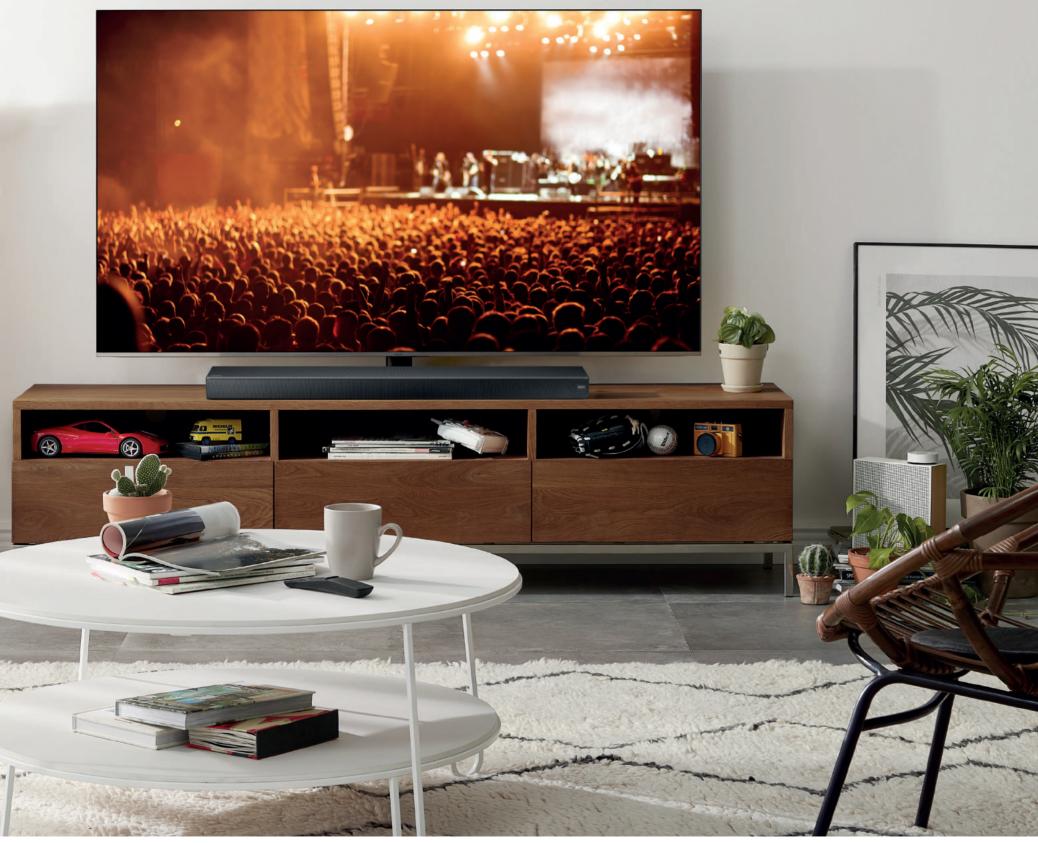

## Surround yourself in the action with panoramic sound

Experience panoramic sound with innovative Samsung Acoustic Beam technology, engineered to mix and deliver sound so that it appears to come straight from the on-screen action.

Soundbar N650

Samsung Acoustic Beam

Game mode

| * |   |
|---|---|
| • | = |

clear, impactful sound.

Soundbar N650

Samsung Acoustic Beam technology is engineered to mix and deliver the sound so that it appears to come from where the action is happening on screen. Great for movies and gaming, this sound will really move you.