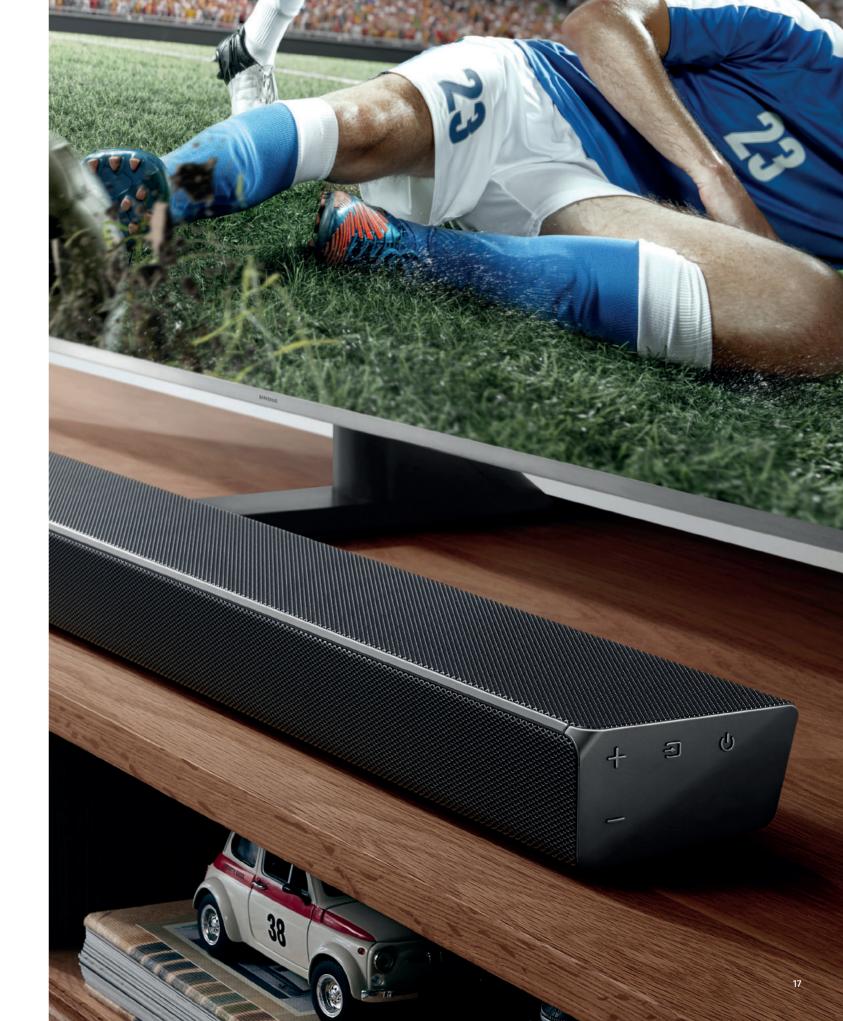

# Simple sounds beautiful

Experience thrilling, impactful sound and rich bass without the need for a separate subwoofer. Boasting a sleek all-in-one design, the Soundbar Sound+ combines detailed and powerful sound with elegant styling.

Man

Built to predict and cancel out distortion before it happens, to help create deep and detailed sounding bass, without the need for a separate subwoofer.

|   | <u> </u> | ł     |
|---|----------|-------|
| ~ | <b>.</b> | <br>_ |