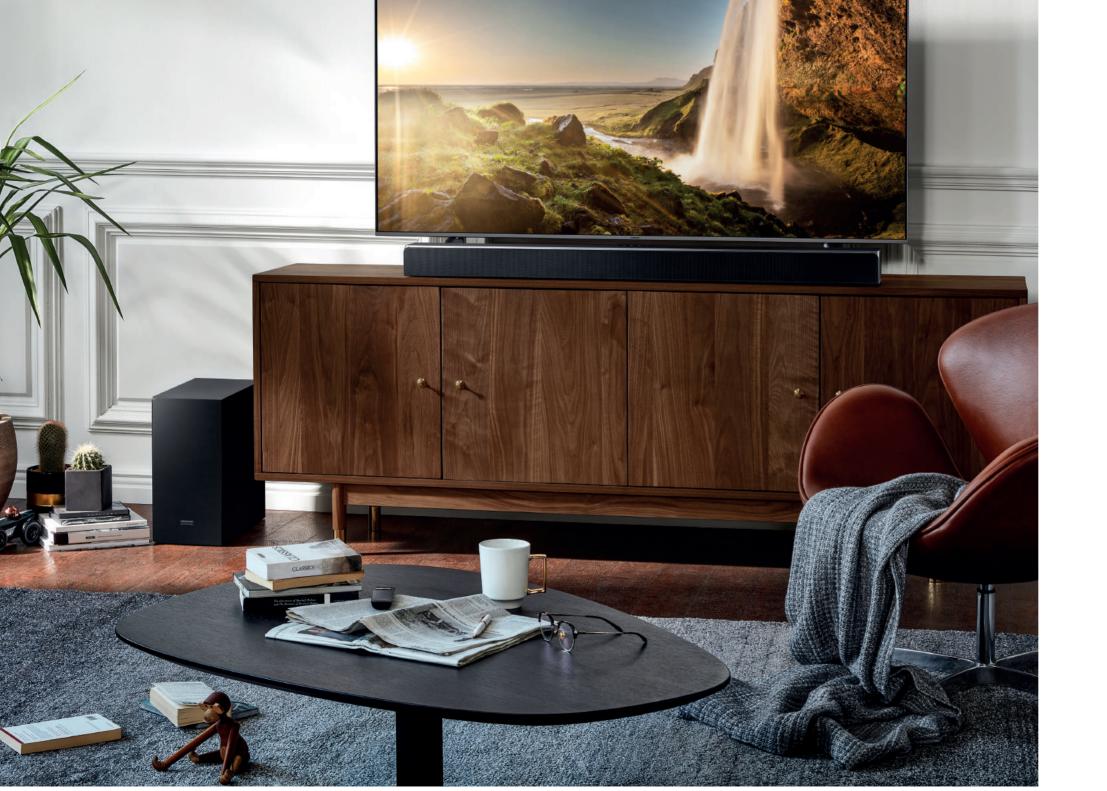

## Elevate your TV sound

Go beyond what you see and relish the vibrant sound delivered by Samsung's audio technology. Together with the powerful bass of the wireless subwoofer, you'll feel your space turning into a personal auditorium.

### Ĵ₹

Built-in centre speaker that helps produce clear voices.

Powerful bass rich bass.

| Ď |   |  |
|---|---|--|
| ~ | - |  |

One Remote Control

#### Soundbar N450

Soundbar N550

Never miss an important piece of dialogue with a dedicated centre channel

\*For the 2018 Soundbar, this feature is supported for HW-N550 and above.

Set the wireless subwoofer in your space and surround yourself with deep,