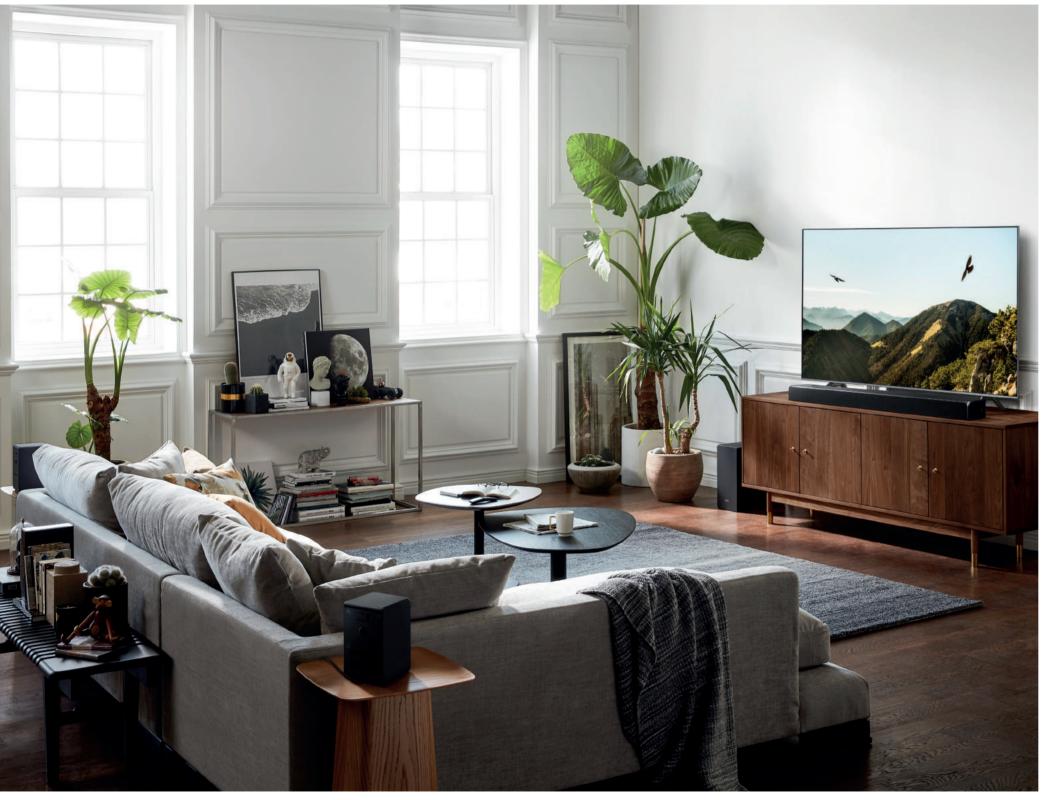

o**\_\_\_\_** 

True 7.1.4ch sound

-1

sound setup.

Soundbar N950

Sound moves around you in multiple directions, thanks to the inclusion of both up-firing and side-firing speakers, delivering a full 7.1.4ch audio experience.

#### Multi-dimensional audio playback

The incorporation of object-based audio formats like Dolby Atmos and DTS: X lets you experience captivating entertainment.

#### Wireless Rear Speaker Kit included

Bring wireless surround sound with the inclusive two wireless rear speakers, featuring up-firing technology to complete your premium home cinema surround

\*For the 2018 Soundbar, this feature is supported for HW-N950 only. Each Wireless Rear Speaker requires a power cable.