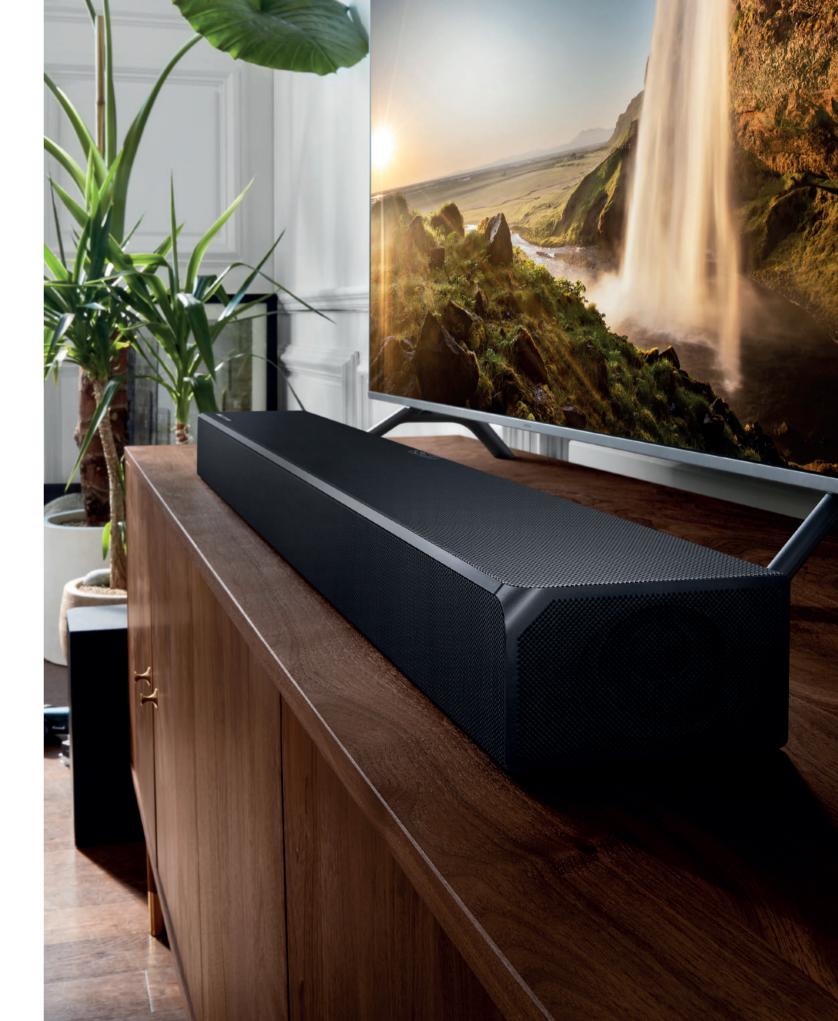

# Simple sounds beautiful

Experience thrilling, impactful sound and rich bass without the need for a separate subwoofer. Boasting a sleek all-in-one design, the Soundbar Sound+ combines detailed and powerful sound with elegant styling.

Man

Built to predict and cancel out distortion before it happens, to help create deep and detailed sounding bass, without the need for a separate subwoofer.

|   | <u> </u> | ł     |
|---|----------|-------|
| ~ | <b>.</b> | <br>_ |