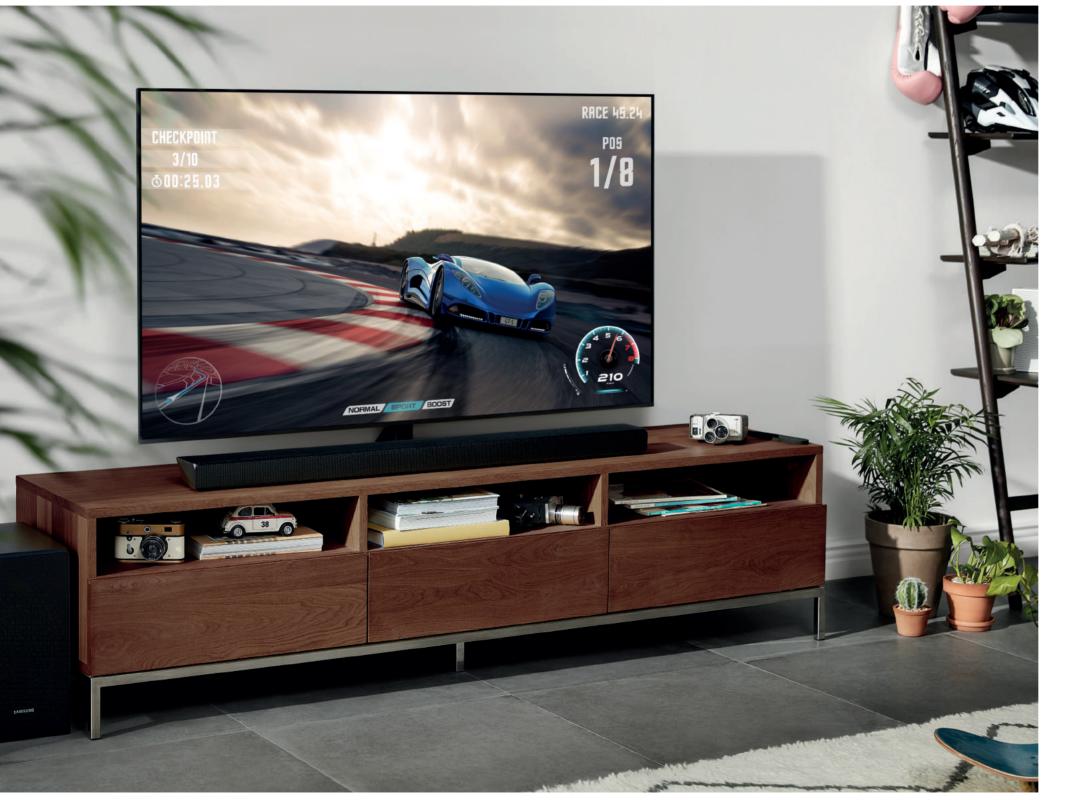

## Surround yourself in the action with panoramic sound

Experience panoramic sound with innovative Samsung Acoustic Beam technology, engineered to mix and deliver sound so that it appears to come straight from the on-screen action.

Soundbar N650

Samsung Acoustic Beam

Game mode

| * |   |
|---|---|
| • | = |

clear, impactful sound.

Soundbar N650

Samsung Acoustic Beam technology is engineered to mix and deliver the sound so that it appears to come from where the action is happening on screen. Great for movies and gaming, this sound will really move you.

Immerse yourself in amazing sound when you plug your console into your TV. The Soundbar's auto setting can optimise your sound to the game you're playing.