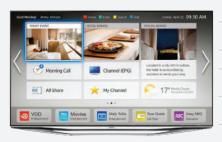

### SAMSUNG LYNK™ REACH 4.0 (IP)

Interactive TV content management for enhanced guest experience without increased expense

| FEATURES                                    | BENEFITS                                                                                         |
|---------------------------------------------|--------------------------------------------------------------------------------------------------|
| Smart Hub                                   | Guest-room TV access to popular applications like Facebook and YouTube.                          |
| PMS integration                             | Folio review and express checkout on TV.                                                         |
| Tailor guest-room content by group or event | Enhances ability to attract special events and group bookings, send instant guest message.       |
| Supports IPTV and RF+IP delivery of content | Protects existing investment in RF infrastructure while being ready for future IPTV deployments. |
| Supports Hotel Marketing                    | Solution can support advertisement with live channel.                                            |