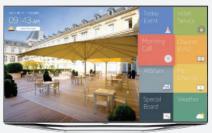

## SAMSUNG LYNK™ REACH 4.0 (RF)

Designed exclusively for hospitality businesses to manage and deploy cost-efficient content while earning revenue from guest-room TVs

| FEATURES                                                                         | BENEFITS                                                                                                    |
|----------------------------------------------------------------------------------|-------------------------------------------------------------------------------------------------------------|
| Welcome Video Channel                                                            | Hotel video allows hotel to enhance branding and guest experience.                                          |
| Ticker Crawler                                                                   | Deliver marketing messages and weather information to guests without interrupting TV content.               |
| Embedded server and software solution that works with existing RF infrastructure | Cost-effectively improve TVs' user experience and manageability.                                            |
| Remote TV management                                                             | Reduce labour costs by eliminating the need to visit guest rooms to perform firmware and software upgrades. |
| Tailor guest-room content by group or event                                      | Enhances ability to attract special events and group bookings.                                              |