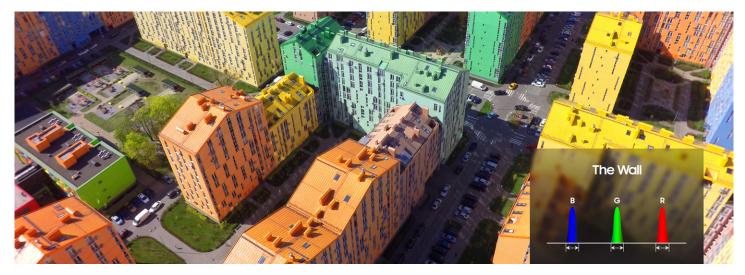

#### **Great Color**

The implementation of a new color enhancing LED chip technology produces extremely accurate color representation. With a narrower wavelength of light reducing the total area for mixing colors, The Wall delivers superior color purity over conventional LEDs for vivid, yet natural color expression.