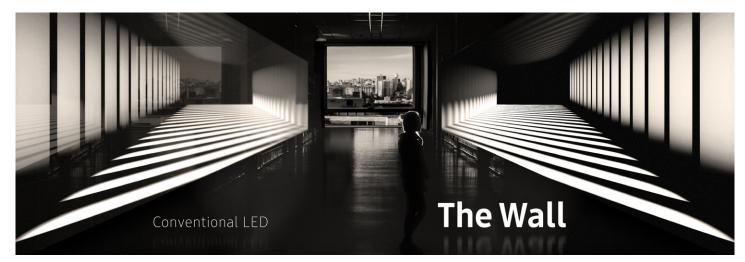

#### **Great Black**

While conventional LED displays deliver advanced black levels in dark environments, The Wall presents perfect black in all environments, bright or dark alike. This is the outcome of an exceptionally black base coupled with a unique ultra-low reflection black technology, resulting in unparalleled contrast and detail.