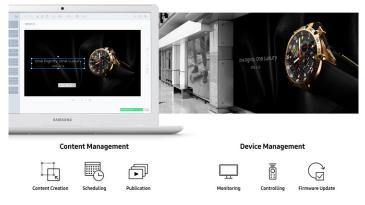

#### The Total Solution

With MagicINFO, a comprehensive content management solution, users can create, schedule and publish content across a single display or an entire display network. Remote management capabilities also enable monitoring and control of devices to conveniently prevent or troubleshoot errors without being near the display.