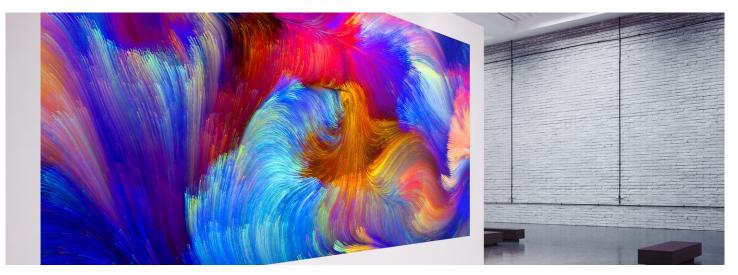

#### **Great Black**

While conventional LED displays deliver advanced black levels in dark environments, The Wall presents perfect black in all environments, bright or dark alike. This is the outcome of an exceptionally black base coupled with a unique ultra-low reflection black technology, resulting in unparalleled contrast and detail.

#### **Great Color**

The implementation of a new color enhancing LED chip technology produces extremely accurate color representation. With a narrower wavelength of light reducing the total area for mixing colors, The Wall delivers superior color purity over conventional LEDs for vivid, yet natural color expression.