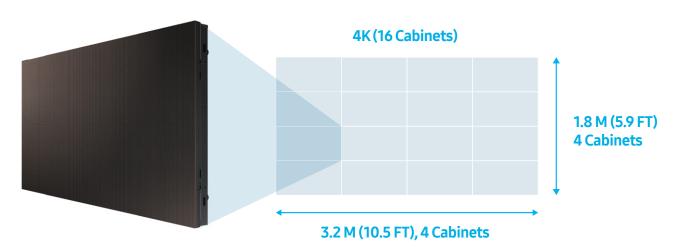

|
|                          |                           | Typical    | 1.24 kW                                               |
| Additional<br>Features   | Picture Quality           |            | LED HDR, HDR 10+ Support                              |
|                          | Media Player              |            | Signage Player Box (S-Box)                            |
|                          | Input                     |            | HDMI(2.0) x 2, DP x 1, USB 2.0 x 2, LAN x 1           |
|                          | Certification             |            | EMI Class B, Safety 60950-1                           |

Note: Specifications are not final and are subject to change without notice \*Applies to UHD screen size

### Configuration



### About Samsung Electronics Co., Ltd.

Samsung Electronics Co., Ltd. inspires the world and shapes the future with transformative ideas and technologies. The company is redefining the worlds of TVs, smartphones, wearable devices, tablets, cameras, digital appliances, medical equipment, network systems, and semiconductor and LED solutions. For the latest news, please visit Samsung Newsroom at http://news.samsung.com.

#### **SMART LED Signage**

For more information about Samsung SMART LED Signage, visit www.samsung.com/business or www.samsung.com/displaysolutions

Copyright © 2018 Samsung Electronics Co. Ltd. All rights reserved. Samsung is a registered trademark of Samsung Electronics Co. Ltd. Specifications and designs are subject to change without notice. Non-metric weights and meas