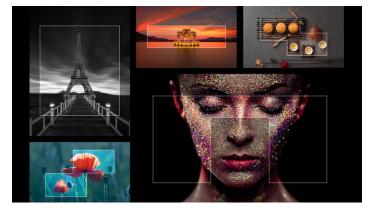

#### **Great Refinement**

Powered by Samsung's industry-leading picture quality engine, The Wall renders crystal clear and true-to-life imagery. Advanced HDR technologies, such as LED HDR picture refinement and HDR 10+ support, with scene adaptive capabilities discretely optimize picture quality scene-byscene through enhanced peak brightness and extremely accurate grayscale expression.