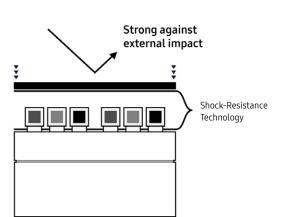

#### **Great Performance**

Samsung's advanced shock-resistance technology ensures the highest level of durability for The Wall with resilience against static electricity, dust and humidity. Furthermore, an advantageous heat dissipation design allows the displays to have higher energy efficiency than conventional LEDs.