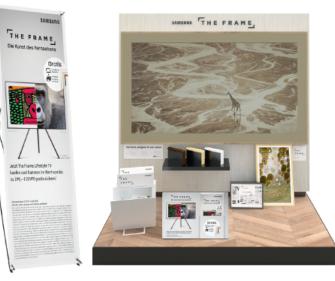

# THE FRAME,

X-Banner 600x 1.600 mm Das X-Banner wird in die mitgelieferte Halterung eingespannt und kann an den folgenden Stellen platziert werden: im Eingangsbereich oder direkt neben dem Shop Display. Die Halterung nach Ende der Aktion bitte aufbewahren.

### X-Banner 600x 1.600 mm

Das X-Banner wird in die mitgelieferte Halterung eingespannt und kann an den folgenden Stellen platziert werden: im Eingangsbereich oder direkt neben der Stele. Die Halterung nach Ende der Aktion bitte aufbewahren.

### Stelen-Topper 200 x 165 mm

Der Stelen-Topper wird oberhalb der Stele angebracht. Der Stelen-Topper verfügt über einen Klebestreifen. An diesem bitte den Stelen-Topper mit der Stele zusammenkleben.