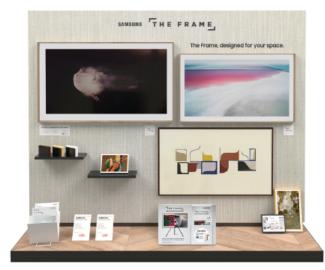

### PoS-Material: Ausstattung pro Shop und Anbringung

Stele, bereits am PoS vorhanden.

Гне

your space.

The Frame zu Ihrer Individuellen Privatgalerie und zeigt Kunst sowie Ihre Lieblingsfotos.

Collection umfasst über 100 professionell.

kuratierte Werke namhafter Künstler.

men lassen sich ganz einfach wechseln und

viduellen Wohnstil an.

\_

∕^ Ţv △♪ √

ART MODE Im Kunst-Modus wird

65', 55', 43'