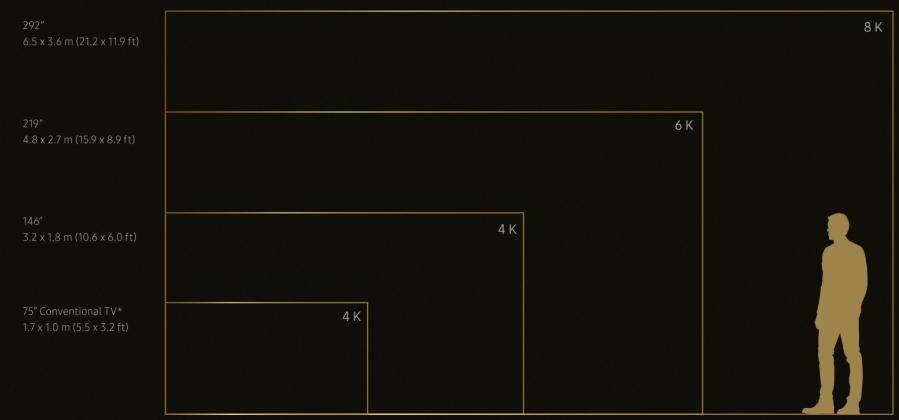

up to 8K resolution for a truly immersive experience.





# ENTERTAINMENT MODE

#### GOOGLE PLAY

YOUTUBE

#### AMAZON PRIME

# AMBIENT MODE

When you're done watching, Ambient Mode turns the screen into an accent piece that enhances the interior of any home, matching your personal taste.

#### INFRAME

Preset and customizable wall frame templates



ART & MEDIA ART Photographs, paintings and digital and



#### DECOR

Refined, moving decorative pieces



BACKGROUND THEME Samsung original wall backgrounds







### LIMITLESS CUSTOM MADE

A modular form factor allows The Wall's size, shape and ratio to be customized to your spatial and aesthetic needs. Whether it's a spacious lobby or a private home theater, The Wall gives creative freedom to make optimal use of any space.





## SIZES



\*Dimensions based on a Samsung TV



## SAMSUNG

Copyright © 2020 Samsung Electronics Co. Ltd. All rights reserved. Samsung is a registered trademark of Samsung Electronics Co. Ltd. Specifications and designs are subject to change without notice. Non-metric weights and measurements are approximate. All data were deemed correct at time of creation. Samsung is not liable for errors or omissions. All brand, product, service names and logos are trademarks and/or registered trademarks of their respective owners and are hereby recognized and acknowledged. All images are simulated.

© 2020 - Samsung Electronics France, SAS au capital de 27 000 000 €, immatriculée au RCS Bobigny sous le numéro B 334 367 497, ayant son siège social 1 rue Fructidor, CS 2003, 93484 Saint-Ouen Cedex, France.