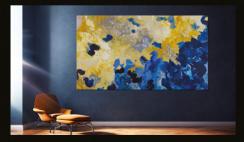

# AMBIENT MODE

When you're done watching, Ambient Mode turns the screen into an accent piece that enhances the interior of any home, matching your personal taste.

#### INFRAME

Preset and customizable wall frame templates

ART & MEDIA ART Photographs, paintings and digital and

#### DECOR

Refined, moving decorative pieces

BACKGROUND THEME Samsung original wall backgrounds