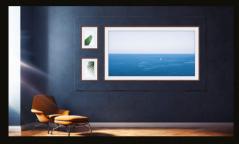

# AMBIENT MODE

When you're done watching, Ambient Mode turns the screen into an accent piece that enhances the interior of any home, matching your personal taste.

#### INFRAME

Preset and customizable wall frame templates

ART & MEDIA ART Photographs, paintings and digital and

#### DECOR

Refined, moving decorative pieces

BACKGROUND THEME Samsung original wall backgrounds