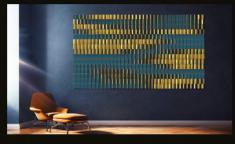

# AMBIENT MODE

When you're done watching, Ambient Mode turns the screen into an accent piece that enhances the interior of any home, matching your personal taste.

#### DECOR

Refined, moving decorative pieces

BACKGROUND THEME Samsung original wall backgrounds