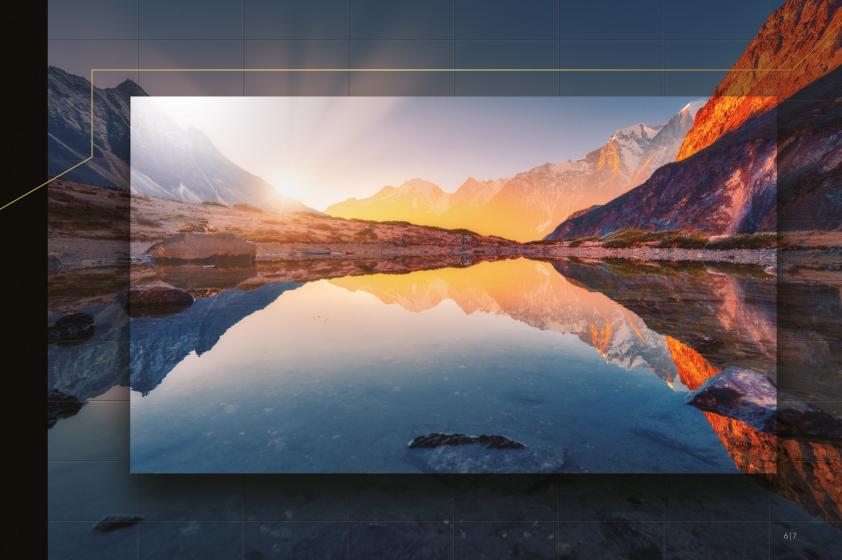

#### ULTRA CHROMA TECHNOLOGY

The Wall's inherent color qualities produce vibrant and natural colors for an awe-inspiring visual experience, bringing details to life like never before.

#### QUANTUM HDR TECHNOLOGY

Boasting the industry's best picture quality engine, The Wall utilizes advanced HDR picture refinement technologies to deliver true-to-life imagery.

#### QUANTUM PROCESSOR FLEX

The intuitive resolution-to-screen size adjustment capability based on AI intelligence offers a perfect view of reality in any size up to 8K resolution for a truly immersive experience.