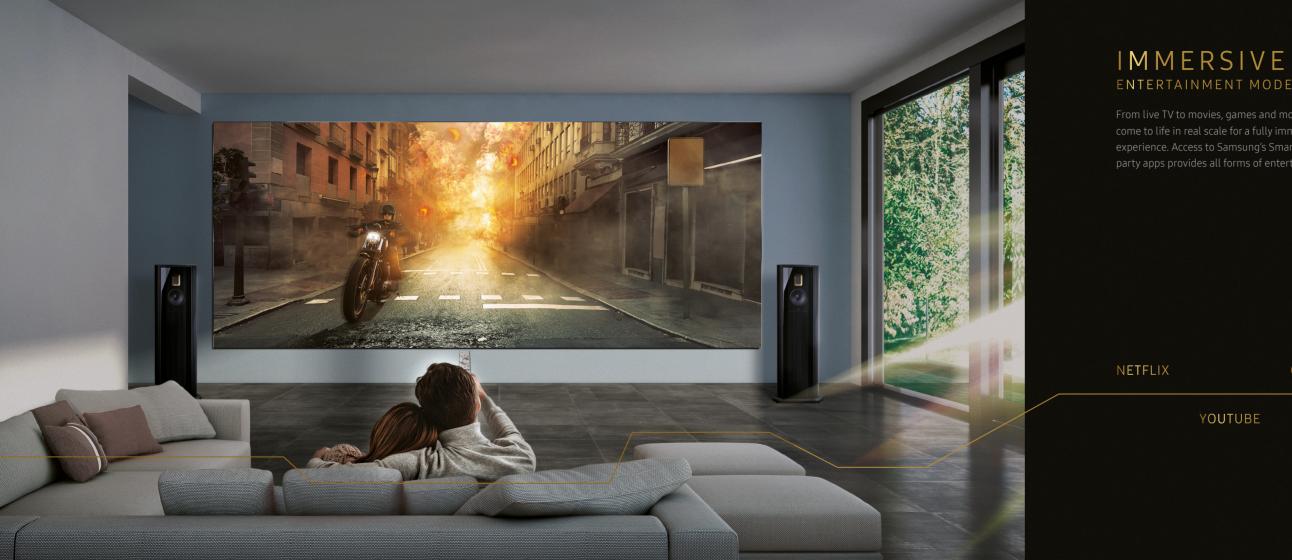

IQUE POWER OF QUALITY

The next generation is now. From best-in-class picture processing engines to luxurious design innovation, The Wall's core technologies come together to generate an experience unlike any other.

#### ULTRA CHROMA TECHNOLOGY

The Wall's inherent color qualities produce vibrant and natural colors for an awe-inspiring visual experience, bringing details to life like never before.

#### QUANTUM HDR TECHNOLOGY

Boasting the industry's best picture quality engine, The Wall utilizes advanced HDR picture refinement technologies to deliver true-to-life imagery.

#### QUANTUM PROCESSOR FLEX

The intuitive resolution-to-screen size adjustment capability based on AI intelligence offers a perfect view of reality in any size up to 8K resolution for a truly immersive experience.





# ENTERTAINMENT MODE

#### GOOGLE PLAY

YOUTUBE

#### AMAZON PRIME

# AMBIENT MODE

When you're done watching, Ambient Mode turns the screen into an accent piece that enhances the interior of any home, matching your personal taste.

#### INFRAME

Preset and customizable wall frame templates



ART & MEDIA ART Photographs, paintings and digital and



#### DECOR

Refined, moving decorative pieces



BACKGROUND THEME Samsung original wall backgrounds







### LIMITLESS CUSTOM MADE

A modular form factor allows The Wall's size, shape and ratio to be customized to your spatial and aesthetic needs. Whether it's a spacious lobby or a private home theater, The Wall gives creative freedom to make optimal use of any space.





## SIZES



\*Dimensions based on a Samsung TV



## SAMSUNG

Copyr