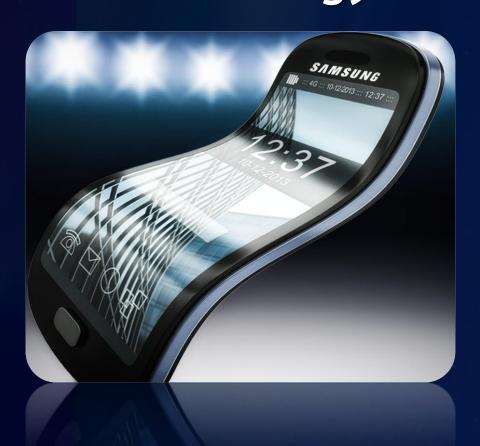

#### OLED: LEADING FLEXIBLE ERA

Mainstream in the smartphone market

#### FLEXIBLE DISPLAY

#### New standard of premium smartphones