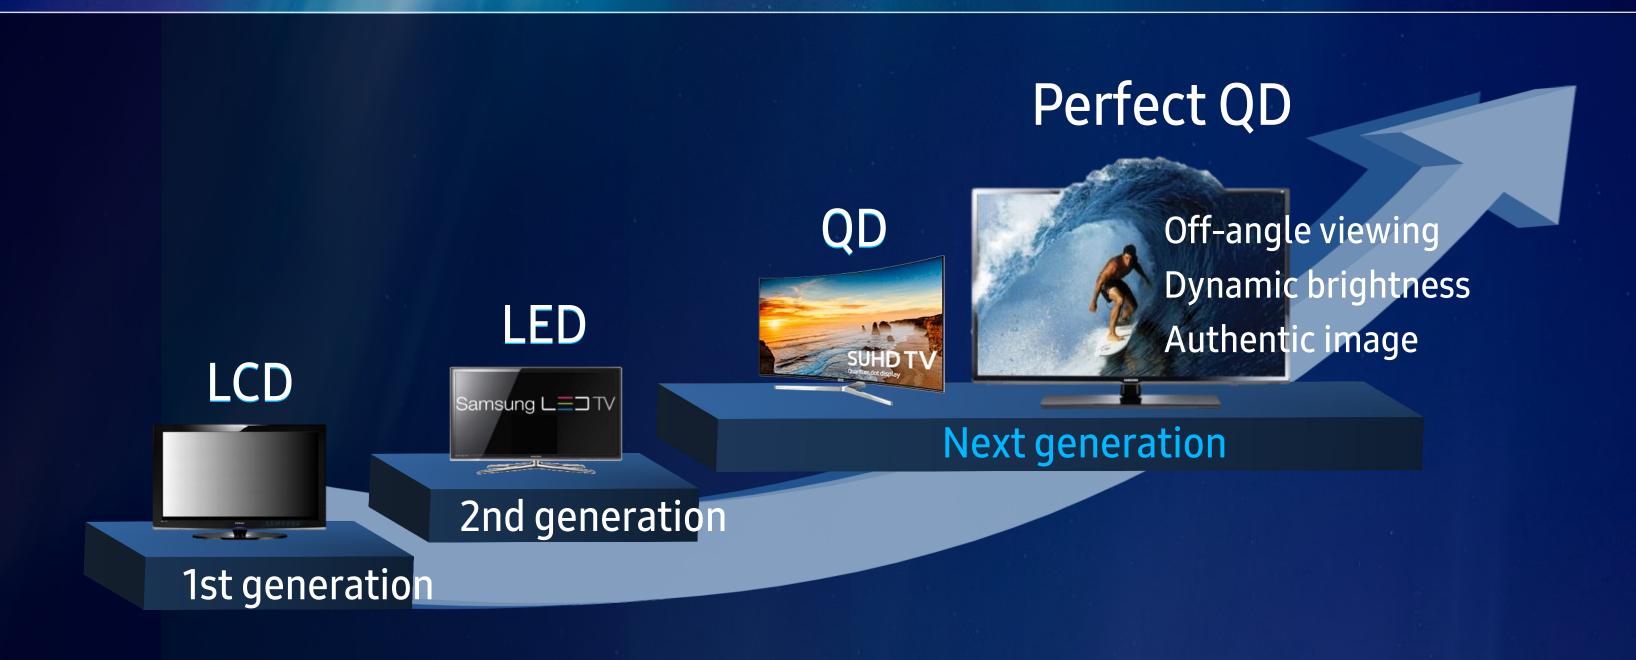

## TECHNOLOGY DIFFERENTIATION

Breaking boundaries between screen and reality with QD