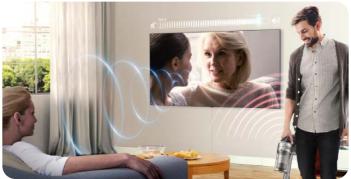

### **Active Voice Amplifier**

Scans the room for noise in real-time and enhances the audio, for optimum quality and clarity of voice.