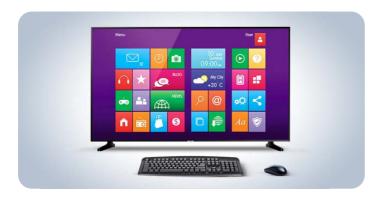

### 6 Your new home office

### **Personal Computer Mode**

Make your TV your new operations hub at home. With Remote Access you can tap into your office PC to access files and work on documents or use various Office 365 tools on your Smart TV - all from the comfort of your couch.