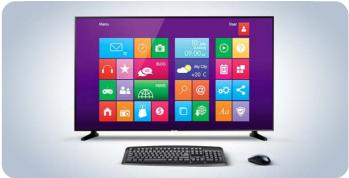

### Personal Computer Mode

Work from the cloud, mirror your laptop or remotely access your office computer.