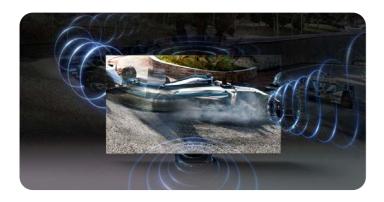

### Object Tracking Sound+ (OTS+)

Now sound will follow the motion in a scene. It's a rich and 3-dimensional audio experience.

### **Active Voice Amplifier**

Scans the room for noise in real-time and enhances the audio, for optimum quality and clarity of voice.