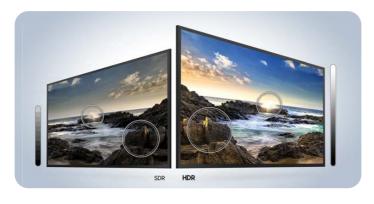

### **HDR**

See more details even in dark scenes. The TV optimizes the picture to give you life-like pictures and a bright spectrum of colours.