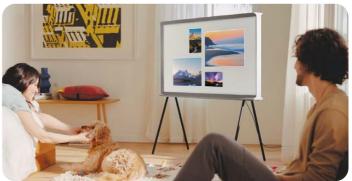

### 1 TV when it's on. Art when it's off.

Art Mode

Turn your TV into a stunning work of art when it's off.

### Frame-look Design

A TV design that seamlessly blends with your décor. It's equal parts TV and equal parts art.