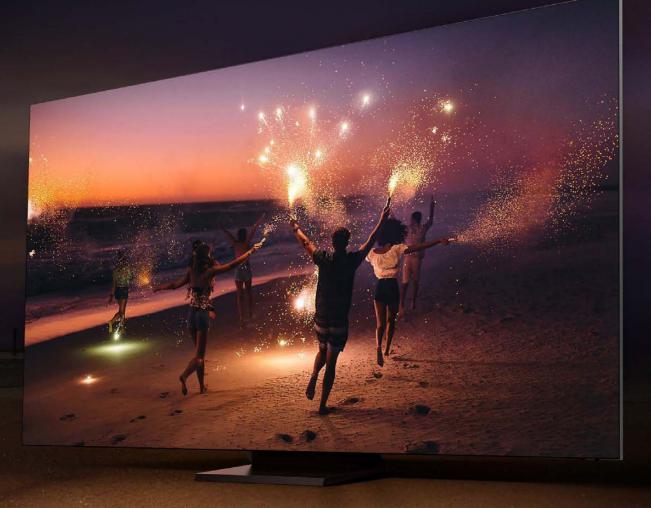

## The Frame

| Picture Quality | QLED 4K, Quantum Processor 4K, 4K AI Upscaling, Adaptive Picture, 100% Colour Volume, Adaptive Picture, No Screen Burn-in |
|-----------------|---------------------------------------------------------------------------------------------------------------------------|
| Sound Quality   | 40W, AVA                                                                                                                  |
| Design          | Frame Design, No Gap Wall-Mount, One Invisible Connection, Art Mode                                                       |
| Smart           | Multi Voice Assist, Content guide, PC Mode, Music System, Multi View                                                      |

### 1 TV when it's on. Art when it's off.

Art Mode

Turn your TV into a stunning work of art when it's off.

### Frame-look Design

A TV design that seamlessly blends with your décor. It's equal parts TV and equal parts art.