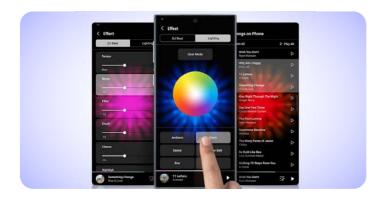

HW-Q950T



Model: HW-Q60T



Model: HW-Q900T



Model: HW-T550



Model: HW-Q800T



Model: T420



Model: HW-T670



Model: T400

## 1 Raising the bar on sound



### Q-Symphony

Syncs and works together with your Samsung TV speakers to give you the most immersive sound.



### **Acoustic Beam**

A panoramic audio experience where sound moves with the action on the screen.



### **Dolby Atmos**

Elevated Sound from every direction.



### **Wireless Surround Sound Ready**

Wirelessly connect speakers to your Soundbar for a clutter-free surround sound experience.



### **Built-in Woofer**

Enjoy immersive sound with deep bass without the use of an external woofer.

## **Sound Tower**













Model: MX-T70



Model: MX-T50



Model: MX-T40

## **1** Take your party to new heights



### **Sound Tower App**

Perfect for DJing, it lets you control lights, sound effect and EQ settings right from your mobile.



#### Karaoke Mode

Take the stage, grab the mic, set the song and let the singing go on and on!



### **Bass Booster**

Intensifies low sound frequencies and adds 1500 Watts of power to boost up the bass.



### **Bi-directional Sound**

Go wall-to-wall with a unique design that delivers music to a much wider area of your room.



### **Built-in Woofer**

Enjoy immersive sound with deep bass without the use of an external woofer.

## Audio Range specifications

| Category        | Feature                         | Q950T | Q900T | Q800T            | Q60T               | T670               | T550               | T450  | T420  | T400 |
|-----------------|---------