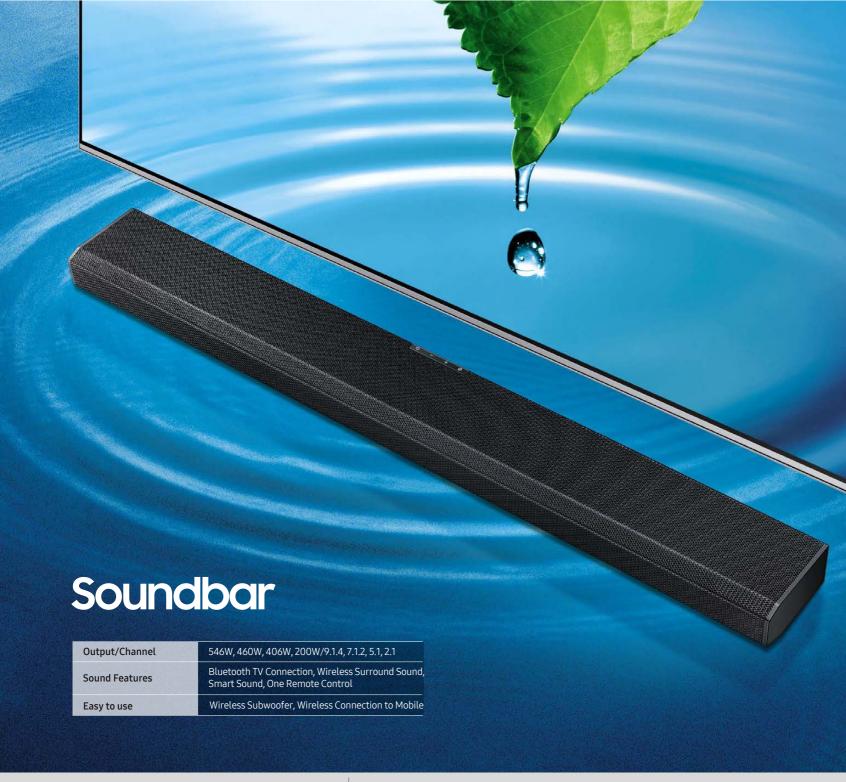

| -                    |  |
| Phone-TV Screen Share | •             | •             | •          | •             | •             | •           | -                    |  |
| iDTV                  | •             | -             | -          | -             | -             | -           | -                    |  |
| Miscl                 |               | <u>'</u>      |            |               |               |             |                      |  |
| HDMI/USB              | 2/1           | 2/1           | 2/1        | 2/1           | 2/1           | 2/1         | 2/1                  |  |
|                       |               |               |            |               |               |             |                      |  |





Soundbar

29-30



**Sound Tower** 

31-32











Model: HW-T450







Model: HW-Q950T



Model: HW-Q60T



Model: HW-Q900T



Model: HW-T550



Model: HW-Q800T



Model: T420



Model: HW-T670



Model: T400

## 1 Raising the bar on sound



### Q-Symphony

Syncs and works together with your Samsung TV speakers to give you the most immersive sound.



### **Acoustic Beam**

A panoramic audio experience where sound moves with the action on the screen.



### **Dolby Atmos**

Elevated Sound from every direction.



### **Wireless Surround Sound Ready**

Wirelessly connect speakers to your Soundbar for a clutter-free surround sound experience.



### **Built-in Woofer**

Enjoy immersive sound with deep bass without the use of an external woofer.

## **Sound Tower**













Model: MX-T70



Model: MX-T50



Model: MX-T40

##