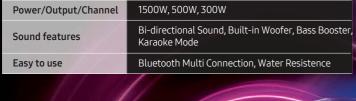

|  |





Soundbar

29-30



**Sound Tower** 

31-32











Model: HW-T450







Model: HW-Q950T



Model: HW-Q60T



Model: HW-Q900T



Model: HW-T550



Model: HW-Q800T



Model: T420



Model: HW-T670



Model: T400

## 1 Raising the bar on sound



### Q-Symphony

Syncs and works together with your Samsung TV speakers to give you the most immersive sound.



### **Acoustic Beam**

A panoramic audio experience where sound moves with the action on the screen.



### **Dolby Atmos**

Elevated Sound from every direction.



### **Wireless Surround Sound Ready**

Wirelessly connect speakers to your Soundbar for a clutter-free surround sound experience.



### **Built-in Woofer**

Enjoy immersive sound with deep bass without the use of an external woofer.

## **Sound Tower**













Model: MX-T70



Model: MX-T50



Model: MX-T40

## **1** Take your party to new heights



### **Sound Tower App**

Perfect for DJing, it lets you control lights, sound effect and EQ settings right from your mobile.



#### Karaoke Mode

Take the stage, grab the mic, set the song and let the singing go on and on!



### **Bass Booster**

Intensifies low sound frequencies and adds 1500 Watts of power to boost up the bass.



### **Bi-directional Sound**

Go wall-to-wall with a unique design that delivers music to a much wider area of your room.



### **Built-in Woofer**

Enjoy immersive sound with deep bass without the use of an external woofer.

## Audio Range specifications

| Category        | Feature                         | Q950T | Q900T | Q800T            | Q60T