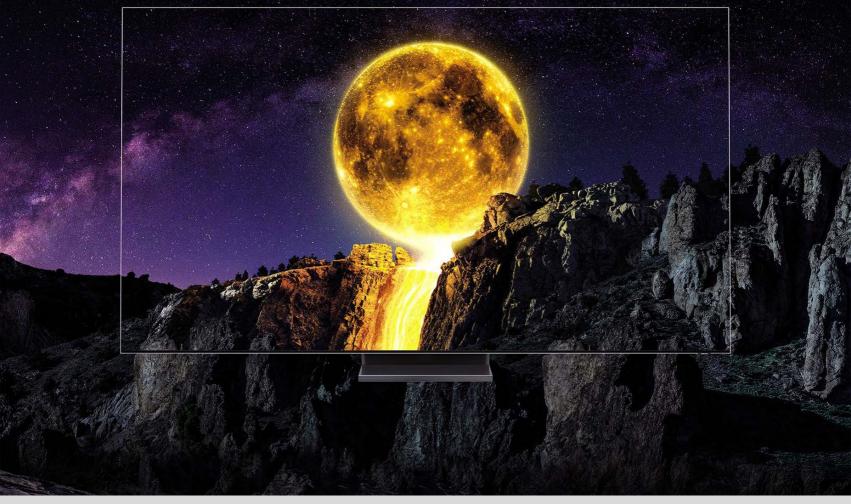

## **QLED 8K**

| Picture Quality | Real 8K Resolution, 8K AI Upscaling, Adaptive Picture,<br>HDR 32X/24X, 100% Colour Volume             |
|-----------------|-------------------------------------------------------------------------------------------------------|
| Sound Quality   | 70W, Built-in Woofer, AVA, OTS+                                                                       |
| Design          | Ambient Mode+, Infinity Screen, One Invisible Connection & No Gap Wall-Mount                          |
| Smart           | Multi View, One Remote Control, Multi Voice Assist,<br>Content Guide, Personal Computer, Music System |

Model: Q950T

**Size:** 2m 16cm (85"), 1m 89cm (75")

Model: Q800T

**Size:** 2m 07cm (82"), 1m 89cm (75"), 1m 63cm (65")