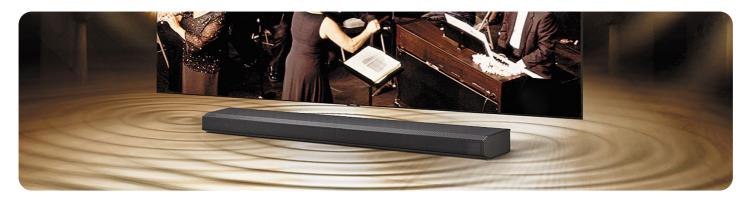

| •             | -             | -          | -             | -             | -           | -                    |  |
| Miscl                 |               | <u>'</u>      |            |               |               |             |                      |  |
| HDMI/USB              | 2/1           | 2/1           | 2/1        | 2/1           | 2/1           | 2/1         | 2/1                  |  |
|                       |               |               |            |               |               |             |                      |  |





Soundbar

29-30



**Sound Tower** 

31-32











Model: HW-T450







Model: HW-Q950T



Model: HW-Q60T



Model: HW-Q900T



Model: HW-T550



Model: HW-Q800T



Model: T420



Model: HW-T670



Model: T400

## 1 Raising the bar on sound



### Q-Symphony

Syncs and works together with your Samsung TV speakers to give you the most immersive sound.



### **Acoustic Beam**

A panoramic audio experience where sound moves with the action on the screen.



### **Dolby Atmos**

Elevated Sound from every direction.



### **Wireless Surround Sound Ready**

Wirelessly connect speakers to your Soundbar for a clutter-free surround sound experience.



### **Built-in Woofer**

Enjoy immersive sound with deep bass without the use of an external woofer.

## **Sound Tower**













Model: MX-T70



Model: MX-T50



Model: MX-T40

## **1** Take your party to new heights



### **Sound Tower App**

Perfect for DJing, it lets you control lights, sound effect and EQ settings right from your mobile.



#### Karaoke Mode

Take the stage,