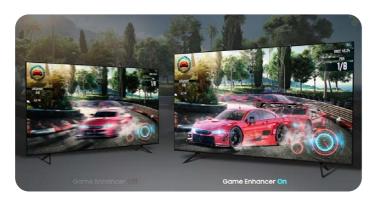

### 4 Get gaming faster

#### **Game Enhancer**

Automatically optimizes your screen to give you smooth gaming that's free of lag, blur and judder.