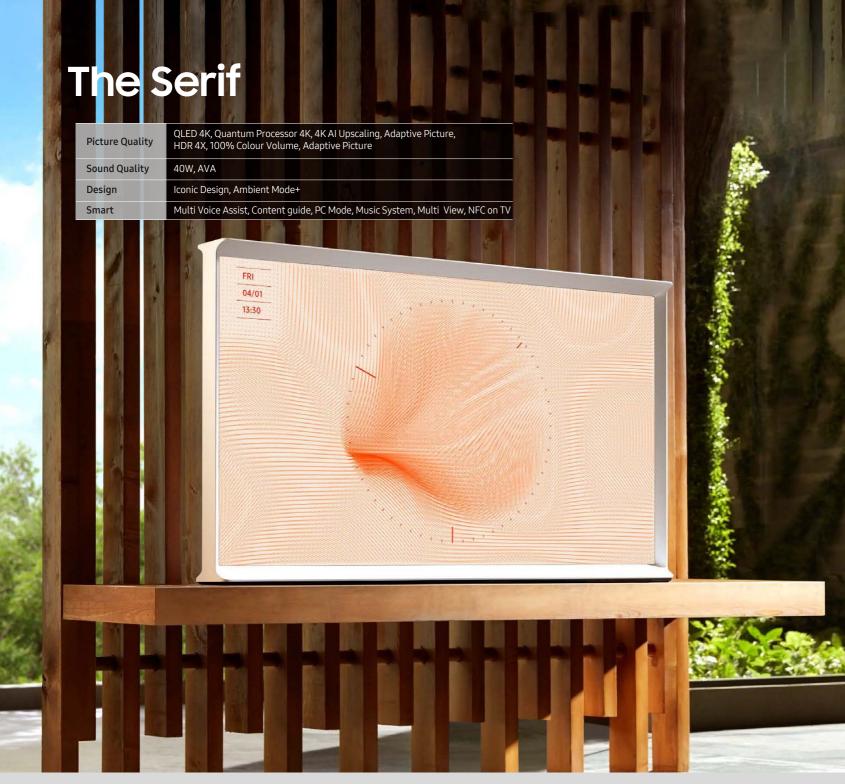

### **1** Redefine your entertainment space with The Serif TV

### 360 All-round Design

Enjoy looking at your TV from all angles, both in its picture and its design.

#### Ambient Mode +

Watch The Serif blend-in with your space, with skins that replicate your home décor.

## The Frame

| Picture Quality | QLED 4K, Quantum Processor 4K, 4K AI Upscaling, Adaptive Picture, 100% Colour Volume, Adaptive Picture, No Screen Burn-in |
|-----------------|---------------------------------------------------------------------------------------------------------------------------|
| Sound Quality   | 40W, AVA                                                                                                                  |
| Design          | Frame Design, No Gap Wall-Mount, One Invisible Connection, Art Mode                                                       |
| Smart           | Multi Voice Assist, Content guide, PC Mode, Music System, Multi View                                                      |