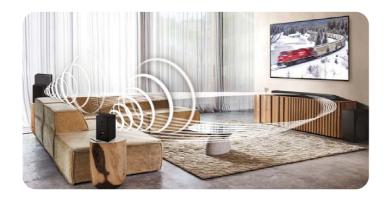

| 2/1           | 2/1           | 2/1        | 2/1           | 2/1           | 2/1         | 2/1                  |  |
|                       |               |               |            |               |               |             |                      |  |





Soundbar

29-30



**Sound Tower** 

31-32











Model: HW-T450







Model: HW-Q950T



Model: HW-Q60T



Model: HW-Q900T



Model: HW-T550



Model: HW-Q800T



Model: T420



Model: HW-T670



Model: T400

## 1 Raising the bar on sound



### Q-Symphony

Syncs and works together with your Samsung TV speakers to give you the most immersive sound.



### **Acoustic Beam**

A panoramic audio experience where sound moves with the action on the screen.



### **Dolby Atmos**

Elevated Sound from every direction.



### **Wireless Surround Sound Ready**

Wirelessly connect speakers to your Soundbar for a clutter-free surround sound experience.



### **Built-in Woofer**

Enjoy immersive sound with deep bass without the use of an external woofer.

## **Sound Tower**













Model: MX-T70



Model: MX-T50



Model: MX-T40

## **1** Take your party to new heights



### **Sound Tower App**

Perfect for DJing, it lets you control lights, sound effect and EQ settings right from your mobile.



#### Karaoke Mode

Take the stage, grab the mic, set the song and let the singing go on and on!



### **Bass Booster**

Intensifies low sound frequencies and adds 1500 Watts of power to boost up the bass.



### **Bi-directional Sound**

Go wall-to-wall with a unique design that delivers music to a much wider