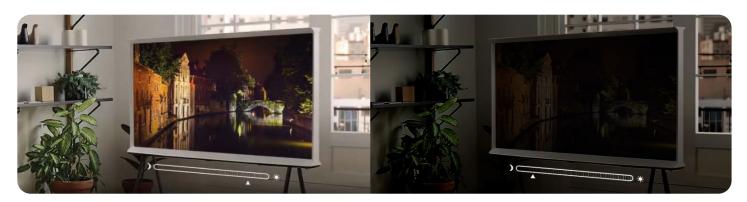

### **Adaptive Picture**

Maintain optimum brightness and contrast levels with a TV that automatically adjusts to the lighting conditions of the room.