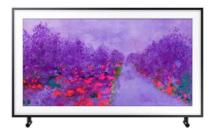

## The Frame

| Picture Quality | QLED 4K, Quantum Processor 4K, 4K AI Upscaling, Adaptive Picture, 100% Colour Volume, Adaptive Picture, No Screen Burn-in |
|-----------------|---------------------------------------------------------------------------------------------------------------------------|
| Sound Quality   | 40W, AVA                                                                                                                  |
| Design          | Frame Design, No Gap Wall-Mount, One Invisible Connection, Art Mode                                                       |
| Smart           | Multi Voice Assist, Content guide, PC Mode, Music System, Multi View                                                      |

### 1 TV when it's on. Art when it's off.

Art Mode

Turn your TV into a stunning work of art when it's off.

### Frame-look Design

A TV design that seamlessly blends with your décor. It's equal parts TV and equal parts art.