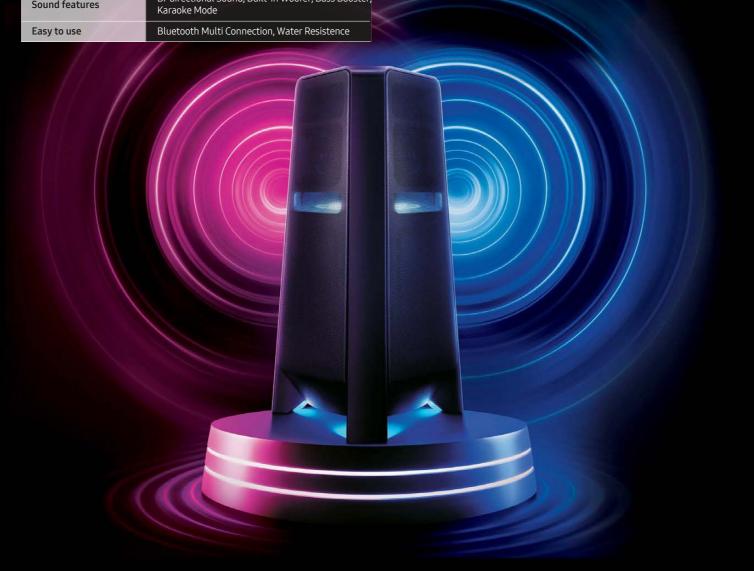

|  |





Soundbar

29-30



**Sound Tower** 

31-32











Model: HW-T450







Model: HW-Q950T



Model: HW-Q60T



Model: HW-Q900T



Model: HW-T550



Model: HW-Q800T



Model: T420



Model: HW-T670



Model: T400

## 1 Raising the bar on sound



### Q-Symphony

Syncs and works together with your Samsung TV speakers to give you the most immersive sound.



### **Acoustic Beam**

A panoramic audio experience where sound moves with the action on the screen.



### **Dolby Atmos**

Elevated Sound from every direction.



### **Wireless Surround Sound Ready**

Wirelessly connect speakers to your Soundbar for a clutter-free surround sound experience.



### **Built-in Woofer**

Enjoy immersive sound with deep bass without the use of an external woofer.

## **Sound Tower**













Model: MX-T70



Model: MX-T50



Model: MX-T40

## **1** Take your party to new heights



### **Sound Tower App**

Perfect for DJing, it lets you control lights, sound effect and EQ settings right from your mobile.



#### Karaoke Mode

Take the stage, grab the mic, set the song and let the singing go on and on!



### **Bass Booster**

Intensifies low sound frequencies and adds 1500 Watts of power to boost up the bass.



### **Bi-directional Sound**

Go wall-to-wall with a unique design that delivers music to a much wider area of your room.



### **Built-in Woofer**

Enjoy immersive sound with deep bass without the use of an external woofer.

## Audio Range specifications

| Category        | Feature                         | Q950T | Q900T | Q800T            | Q60T