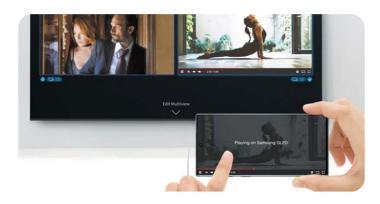

#### **Multi View**

Watch TV content and stream your smartphone content on a split screen, at the same time.