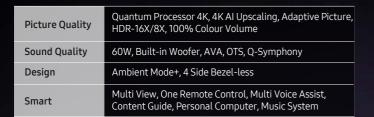

## The Frame

| Picture Quality | QLED 4K, Quantum Processor 4K, 4K AI Upscaling, Adaptive Picture, 100% Colour Volume, Adaptive Picture, No Screen Burn-in |
|-----------------|---------------------------------------------------------------------------------------------------------------------------|
| Sound Quality   | 40W, AVA                                                                                                                  |
| Design          | Frame Design, No Gap Wall-Mount, One Invisible Connection, Art Mode                                                       |
| Smart           | Multi Voice Assist, Content guide, PC Mode, Music System, Multi View                                                      |