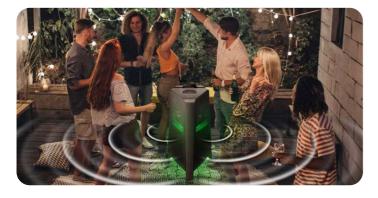

ound moves with the action on the screen.



### **Dolby Atmos**

Elevated Sound from every direction.



### **Wireless Surround Sound Ready**

Wirelessly connect speakers to your Soundbar for a clutter-free surround sound experience.



### **Built-in Woofer**

Enjoy immersive sound with deep bass without the use of an external woofer.

## **Sound Tower**













Model: MX-T70



Model: MX-T50



Model: MX-T40

## **1** Take your party to new heights



### **Sound Tower App**

Perfect for DJing, it lets you control lights, sound effect and EQ settings right from your mobile.



#### Karaoke Mode

Take the stage, grab the mic, set the song and let the singing go on and on!



### **Bass Booster**

Intensifies low sound frequencies and adds 1500 Watts of power to boost up the bass.



### **Bi-directional Sound**

Go wall-to-wall with a unique design that delivers music to a much wider area of your room.



### **Built-in Woofer**

Enjoy immersive sound with deep bass without the use of an external woofer.

## Audio Range specifications

| Category        | Feature                         | Q950T | Q900T | Q800T            | Q60T               | T670               | T550               | T450  | T420  | T400 |
|-----------------|---------------------------------|-------|-------|------------------|--------------------|--------------------|--------------------|-------|-------|------|
| 3D Immersive So | ound                            |       |       |                  |                    |                    |                    | 1     |       |      |
|