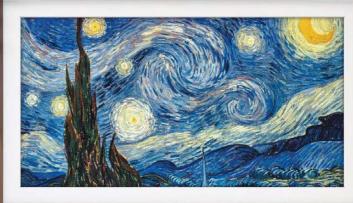

### 1 TV when it's on. Art when it's off.

Art Mode

Turn your TV into a stunning work of art when it's off.