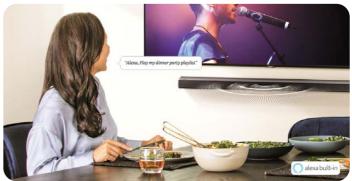

|               |               |            |               |               |             |                      |  |





Soundbar

29-30



**Sound Tower** 

31-32











Model: HW-T450







Model: HW-Q950T



Model: HW-Q60T



Model: HW-Q900T



Model: HW-T550



Model: HW-Q800T



Model: T420



Model: HW-T670



Model: T400

## 1 Raising the bar on sound



### Q-Symphony

Syncs and works together with your Samsung TV speakers to give you the most immersive sound.



### **Acoustic Beam**

A panoramic audio experience where sound moves with the action on the screen.



### **Dolby Atmos**

Elevated Sound from every direction.



### **Wireless Surround Sound Ready**

Wirelessly connect speakers to your Soundbar for a clutter-free surround sound experience.



### **Built-in Woofer**

Enjoy immersive sound with deep bass without the use of an external woofer.

## **Sound Tower**













Model: MX-T70



Model: MX-T50



Model: MX-T40

## **1** Take your party to new heights



### **Sound Tower App**

Perfect for DJing, it lets you control lights, sound effect and EQ settings right from your mobile.



#### Karaoke Mode

Take the stage, grab the mic, set the song and let the singing go on and on!



### **Bass Booster**

Intensifies low sound frequencies and adds 1500 Watts of power to boost up the bass.



### **Bi-directional Sound**

Go wall-to-wall with a unique design that delivers music to a much wider area of your room.



### **Built-in Woofer**

Enjoy immersive sound with deep bass without the use of an external woofer.

## Audio