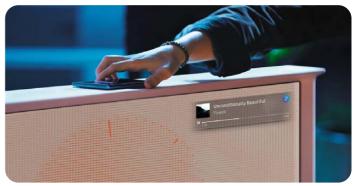

#### NFC on TV

Connect with your smartphone simply by placing it on top of The Serif.