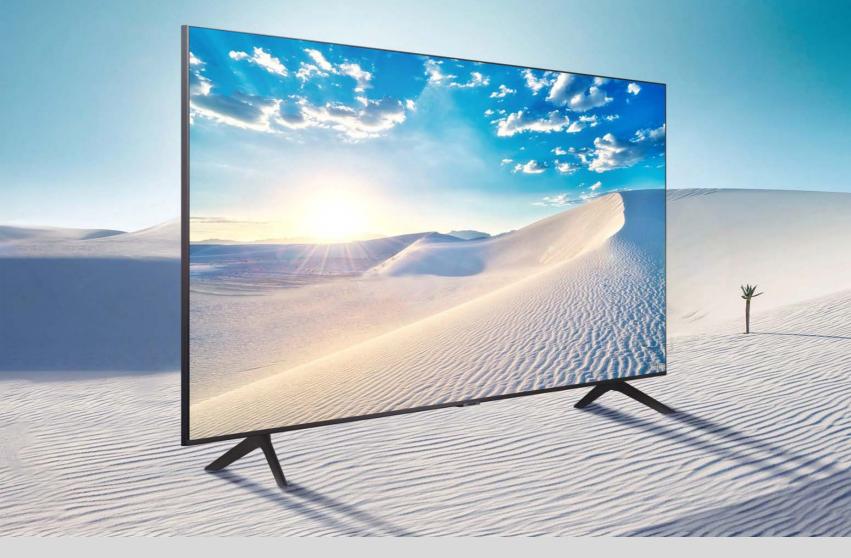

## **QLED 8K**

| Picture Quality | Real 8K Resolution, 8K AI Upscaling, Adaptive Picture,<br>HDR 32X/24X, 100% Colour Volume             |
|-----------------|-------------------------------------------------------------------------------------------------------|
| Sound Quality   | 70W, Built-in Woofer, AVA, OTS+                                                                       |
| Design          | Ambient Mode+, Infinity Screen, One Invisible Connection & No Gap Wall-Mount                          |
| Smart           | Multi View, One Remote Control, Multi Voice Assist,<br>Content Guide, Personal Computer, Music System |

### **Real 8K Resolution**

Feel the full power of 8K with 33 million pixels in every frame.

### **8K AI Upscaling**

Upscale any content to 8K resolution regardless of the source.