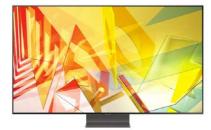

## **QLED 8K**

| Picture Quality | Real 8K Resolution, 8K AI Upscaling, Adaptive Picture,<br>HDR 32X/24X, 100% Colour Volume             |
|-----------------|-------------------------------------------------------------------------------------------------------|
| Sound Quality   | 70W, Built-in Woofer, AVA, OTS+                                                                       |
| Design          | Ambient Mode+, Infinity Screen, One Invisible Connection & No Gap Wall-Mount                          |
| Smart           | Multi View, One Remote Control, Multi Voice Assist,<br>Content Guide, Personal Computer, Music System |

Model: Q950T

**Size:** 2m 16cm (85"), 1m 89cm (75")

Model: Q800T

**Size:** 2m 07cm (82"), 1m 89cm (75"), 1m 63cm (65")