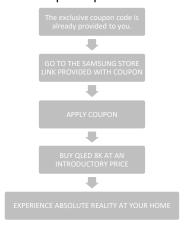

## **BUY AT AN INTRODUCTORY PRICE OFFER -**

- 1. The offer constitutes providing selected participants with a coupon code for 10% discount on the any Q900 series model.
- 2. The offer is applicable only to QLED 8K Q900 series.
- 3. Below is the brief process flow of how a participant can redeem the above offer.

4. The participant understands that this coupon is exclusive to the participant and is not to be shared with anyone else. Moreover, the coupon provided can be availed only once.