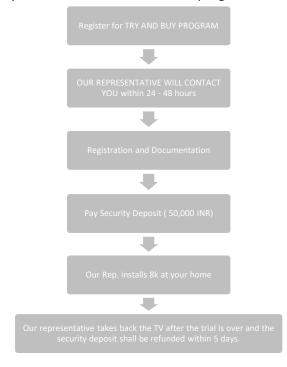

## TRY AND BUY PROGRAM -

- 1. The participant is eligible to take part in the offer only if he registers for it online through the direct mailer offer given to them exclusively.
- 2. The participant in this case understands that registration does not confirm the provision of OFFER. Its provision shall be solely on the discretion of SIEL and its affiliates for the programme.
- 3. The TRY AND BUY PROGRAM shall be provided by Samsung Channel partners as negotiated between SAMSUNG and Channel Partners. Samsung shall only act as a facilitator for the program and shall not be directly interacting with the customer.
- 4. Below is the brief process flow of TRY AND BUY PROGRAM, the participant understands and agrees to abide by the process set up by SIEL so as to participate in the programme, deviations to which may cause termination of the trial programme for the participant.

- 5. The participant hereby confirms that he is registering for himself and agrees to verification of the authenticity of request before he is considered eligible for the trial process.
- 6. The participant is allowed to register only once, any further additional requests for trial process shall not be reverted back with.

- 7. The TRY AND BUY PROGRAM is available for all the participants who wish to buy any size in Q900 series, however, the trial model shall be 75Q900 only.
- 8. The participant understands that after registration, the further process is subject to the availability of trial models and accessibility of participants home.
- 9. The trial would involve keeping the demo TV model at participant's home for 7 days, once the installation has been done.
- 10. The participant understands and agrees to provide access to SAMSUNG CHANNEL PARTNER, SAMSUNG TECHNICIAN and TRAINER to his home/place of installation for site inspection, registration and further installation. Moreover, the participant understands that all the above activities would be concluded at CHANNEL PARTNER'S convenience.
- 11. The participant understands that SAMSUNG and its affiliates have the undeniable right to make changes in the programme or Terms regarding the programme. SIEL and its affiliates are not liable to notify anyone prior to the modifications.