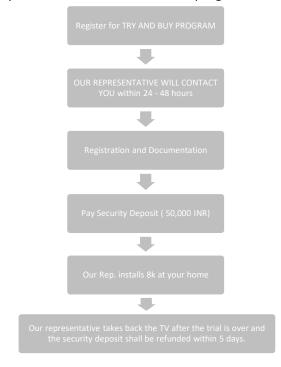

## TRY AND BUY PROGRAM -

- 1. The participant is eligible to take part in the offer only if he registers for it online through the direct mailer offer given to them exclusively.
- 2. The participant in this case understands that registration does not confirm the provision of OFFER. Its provision shall be solely on the discretion of SIEL and its affiliates for the programme.
- 3. The TRY & BUY PROGRAM shall be provided by Samsung Channel partners as negotiated between SAMSUNG and Channel Partners. Samsung shall only act as a facilitator for the program and shall not be directly interacting with the customer.
- 4. Below is the brief process flow of TRY AND BUY PROGRAM, the participant understands and agrees to abide by the process set up by SIEL so as to participate in the programme, deviations to which may cause termination of the trial programme for the participant.