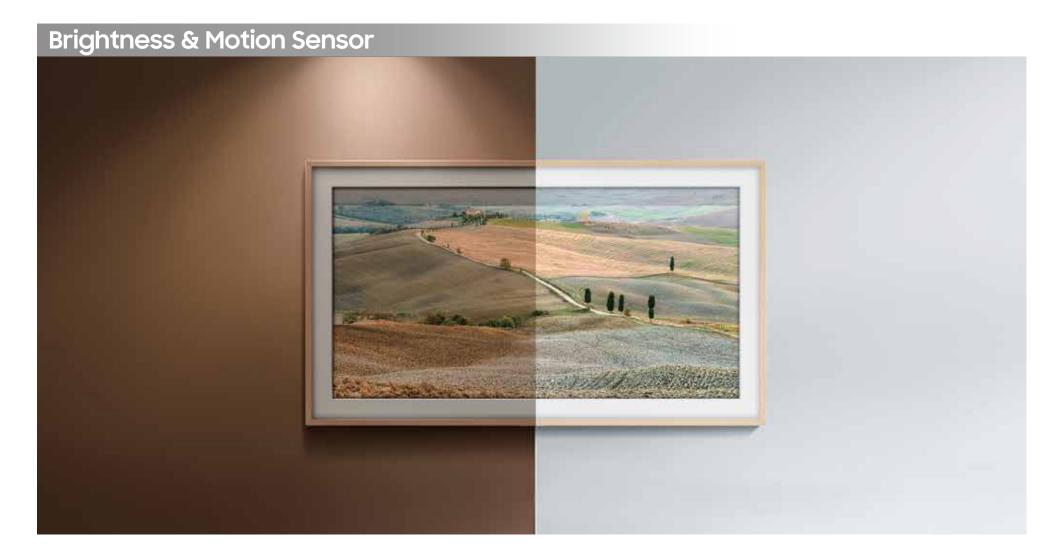

#### Brightness Sensor\*

The Frame intelligently adjusts brightness and color as ambient lighting conditions change for an optimal viewing experience, bringing an extra sense of art realism to your space all day long.

#### Motion Sensor\*

The Frame automatically turns off to save power when you leave the room and turns on when you return.