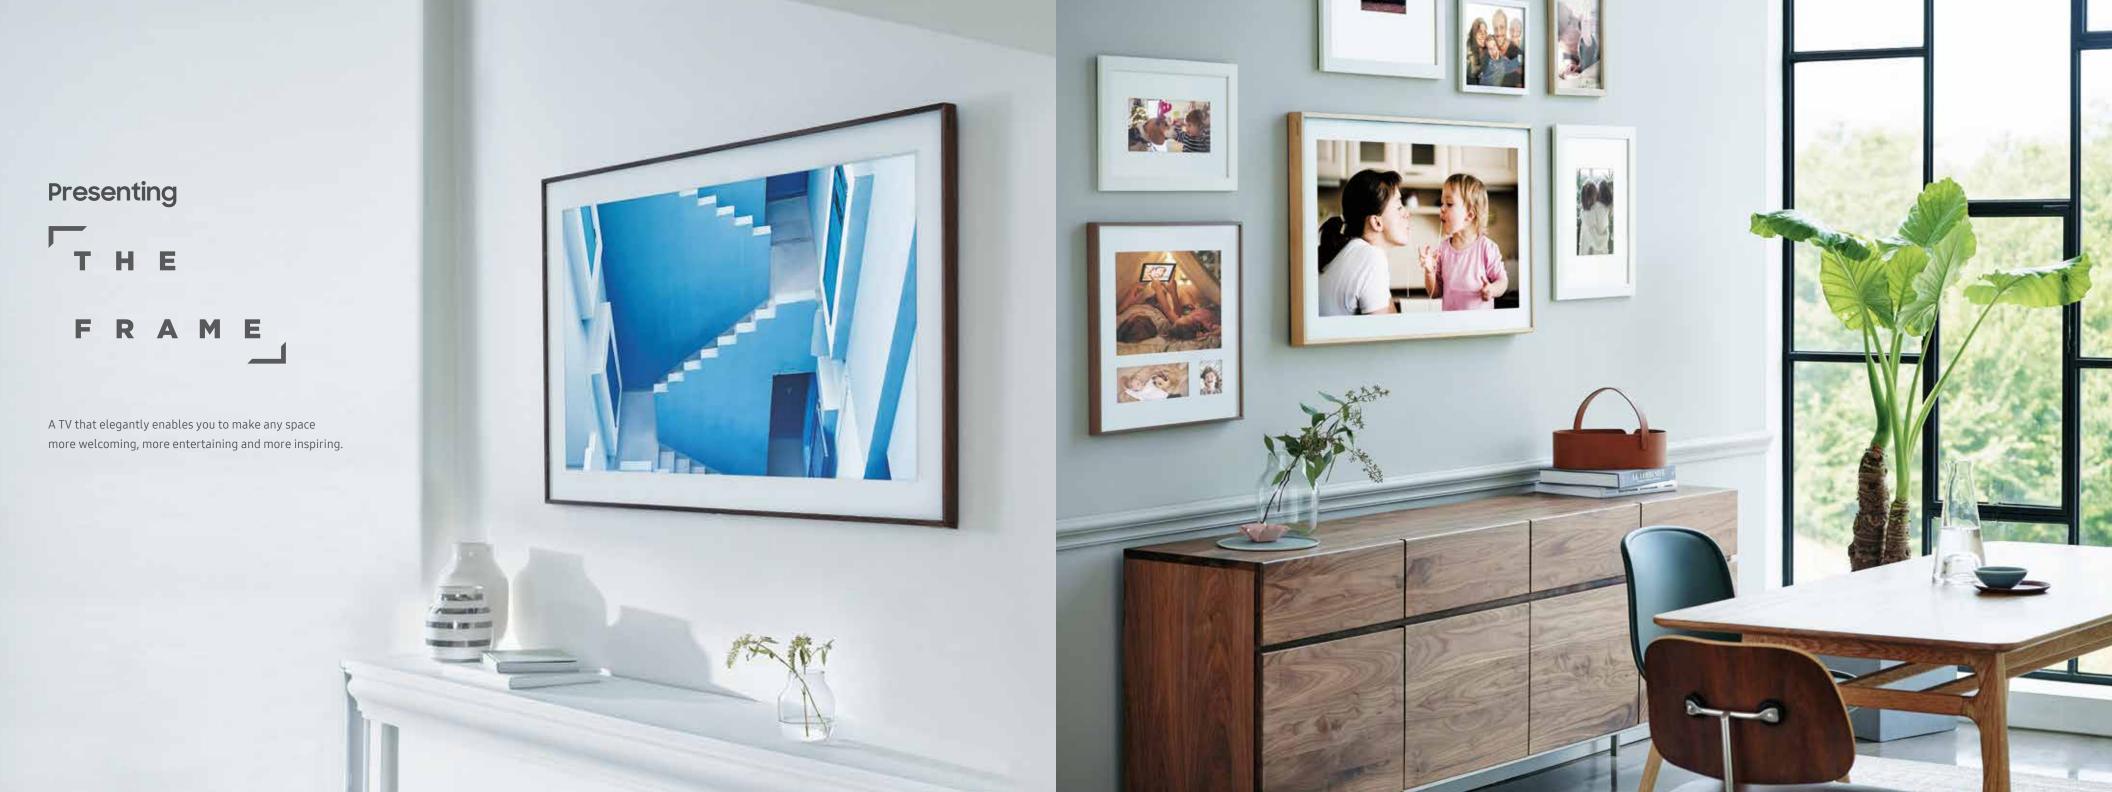

# SAMSUNG

The most beautiful TV you've never seen

THE

Art when it's off. TV when it's on.

The Frame enters Art Mode and begins elegantly presenting art or your own cherished photos to bring an inspiring, intimate touch to any room.

## My Collection

Your space. Your photos. Your way.

The Frame makes it easy to upload and display your own family photos with a number of creative display options. Choose from a variety of matte layouts and colors to add your own personal touch.

# The Frame completes any picture.

The Frame Design

Designed to be indistinguishable from a modern picture frame in every detail, The Frame is able to seamlessly blend with any room decor.

Product, features & images shown are for representational purpose only. Actual may vary.

#### Choose the perfect frame for your space.

The Frame's interchangeable frame is the secret to interior harmony. It magnetically attaches to the standard metal frame, allowing The Frame to beautifully complement any space.

Available in attractive walnut, beige wood or classy white metal, the high-quality frame options add an elegant finishing touch to any decor.

A perfect picture all day long.