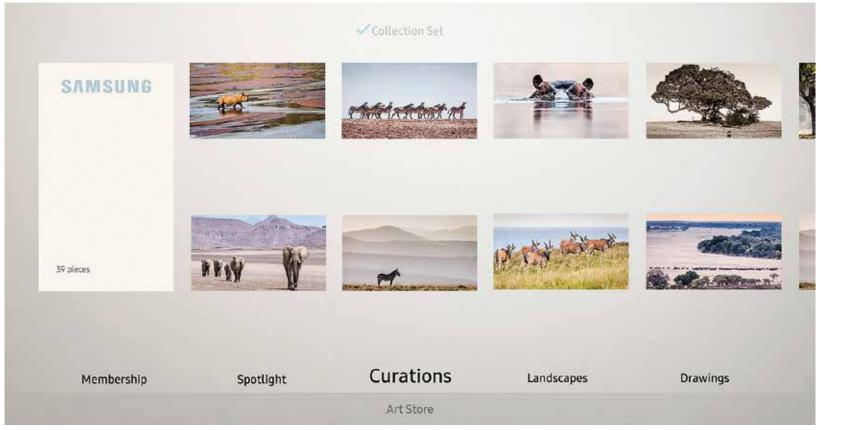

The Frame comes with the Samsung Collection, an exclusive, professionally-curated collection of 100 works of art from 37 renowned artists spanning 10 genres. You'll find stunning photography, paintings, drawings, and digital works selected to complement a wide variety of tastes and decors.

## Art Store

Becoming a collector of art has never been easier.

Just step into the online Art Store and explore extraordinary works from internationally recognized artists. You can purchase works individually or monthly art subscriptions to ensure your personal collection is always fresh. Visit www.samsung.com for details.