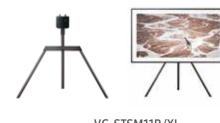

Samsung Studio Stand

Classic Easel Design Sturdy Metal Construction Integrated Cable Management

VG-STSM11B/XL Price: ₹40,000