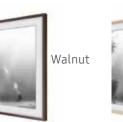

#### Choose the perfect frame for your space.

The Frame's interchangeable frame is the secret to interior harmony. It magnetically attaches to the standard metal frame, allowing The Frame to beautifully complement any space.

Available in attractive walnut, beige wood or classy white metal, the high-quality frame options add an elegant finishing touch to any decor.

A perfect picture all day long.