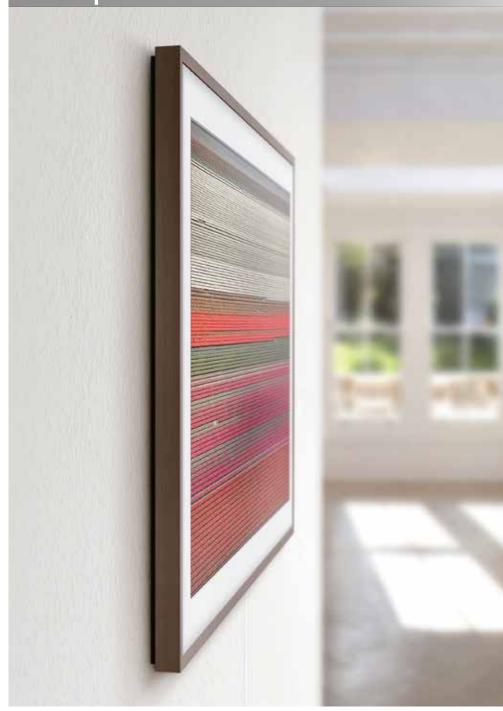

# The Frame completes any picture.

The Frame Design

Designed to be indistinguishable from a modern picture frame in every detail, The Frame is able to seamlessly blend with any room decor.

Product, features & images shown are for representational purpose only. Actual may vary.

#### Choose the perfect frame for your space.

The Frame's interchangeable frame is the secret to interior harmony. It magnetically attaches to the standard metal frame, allowing The Frame to beautifully complement any space.

Available in attractive walnut, beige wood or classy white metal, the high-quality frame options add an elegant finishing touch to any decor.

A perfect picture all day long.