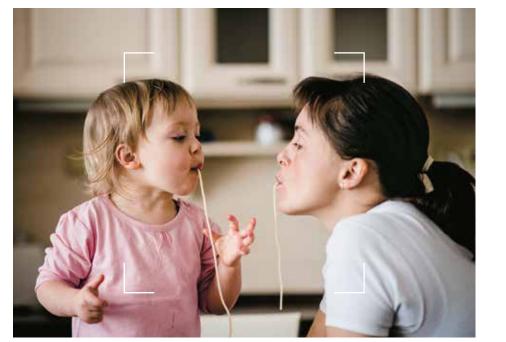

## My Collection

Your space. Your photos. Your way.

The Frame makes it easy to upload and display your own family photos with a number of creative display options. Choose from a variety of matte layouts and colors to add your own personal touch.