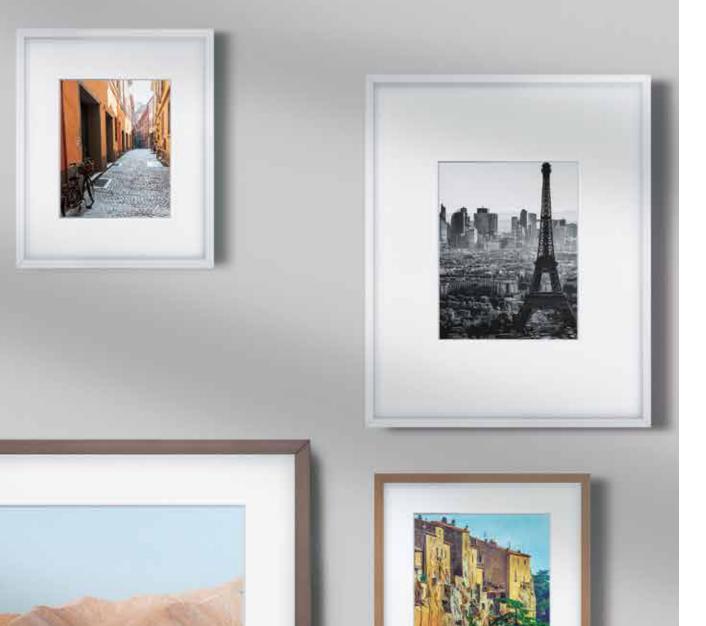

#### Choose the perfect frame for your space.

The Frame's interchangeable frame is the secret to interior harmony. It magnetically attaches to the standard metal frame, allowing The Frame to beautifully complement any space.

Available in attractive walnut, beige wood or classy white metal, the high-quality frame options add an elegant finishing touch to any decor.

A perfect picture all day long.