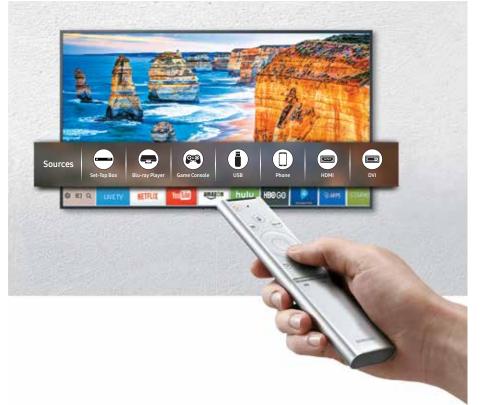

#### One Remote Control is all you need.

One Remote Control gives you the power to control all of your devices, from set-top box to home theatre and everything in between, to access the content you want, when you want.

Samsung Smart Hub opens up a whole new world of entertainment with easy access to apps and services. It gives you access to all your content. The Smart Hub experience also extends to smartphones, allowing you to easily select art and photos from your mobile to view on The Frame.