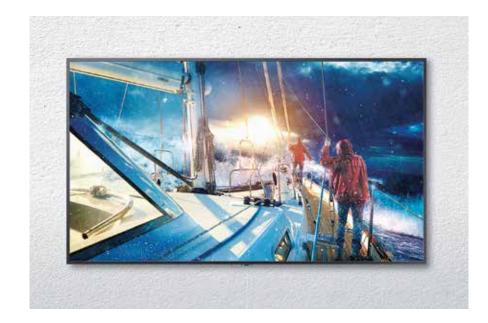

Art Mode

TV Mode

In TV Mode, The Frame is a big, beautiful UHD TV. With over a billion shades of color and four times the resolution of Full HD\*, you can see your favorite shows as they were meant to be seen.

#### Enjoy all the details in UHD.

The Frame is a full-featured UHD TV that delivers outstanding detail and picture quality with four-times the resolution of a standard full HD TV\*.