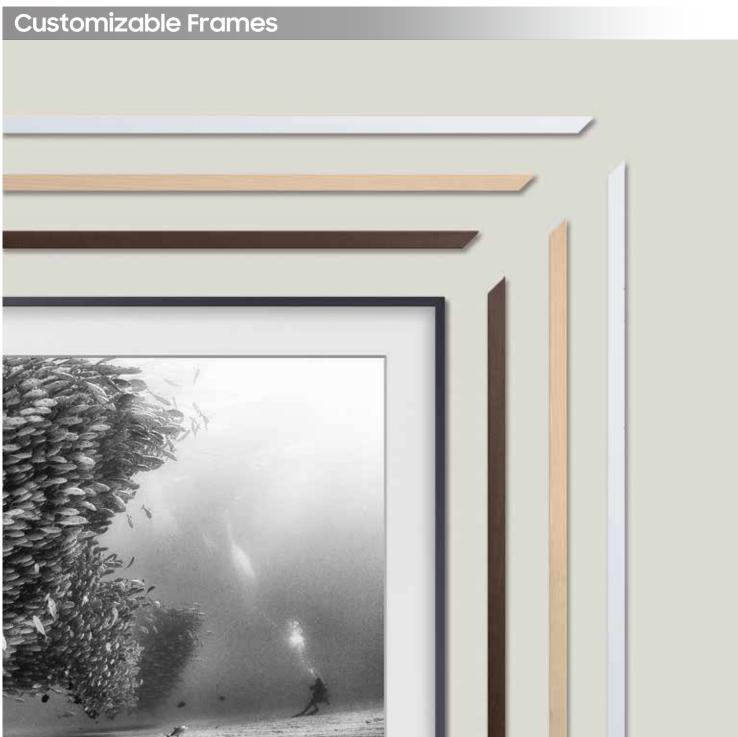

#### Choose the perfect frame for your space.

The Frame's interchangeable frame is the secret to interior harmony. It magnetically attaches to the standard metal frame, allowing The Frame to beautifully complement any space.

Available in attractive walnut, beige wood or classy white metal, the high-quality frame options add an elegant finishing touch to any decor.

A perfect picture all day long.

#### Customizable Frame

163 cm (65") VG-SCFM65DW/XL Price: ₹16,990

**138cm (55")** VG-SCFM55DW/XL Price: ₹13,990

VG-SCFM65LW/XL Price: ₹16,990

VG-SCFM55LW/XL VG-SCFM55WM/XL Price: ₹13,990 Price: ₹13,990

VG-SCFM65WM/XL Price: ₹16,990