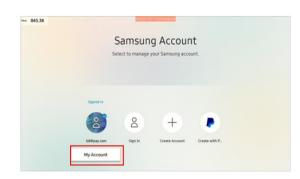

# ① Click [Account] icon on the top-right on [Samsung Promotion]

3 Click [Payment Info] button

 S Check the coupon list that user downloaded to their account

② Click [My Account] button of the account that user downloaded coupon