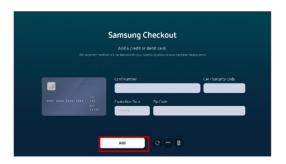

# Q3: How to use the Art Store Coupon?

Guide:

① After coupon is downloaded, Click [Sign Up Now] to jump to [Art Store]

3 Choose Payment Method Signing up the subscription

\*⑤ Coupon is already auto applied to the account, users just need to click [Get it free]

② Move to [Membership] Page and Press 1 month subscription banner

4 Enroll user's card information (One-time only)

⑥ Enjoy free subscription of the [Art Store]