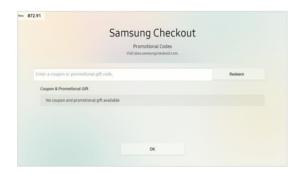

# ① Click [Account] icon on the top-right on [Samsung Promotion]

3 Click [Payment Info] button

 S Check the coupon list that user downloaded to their account

② Click [My Account] button of the account that user downloaded coupon

4 Click [Promotional Codes] button

Q7: If I activate my e-coupons through signing up with 1 month Art Store Membership, will I be charged? The free Art Store subscription e-coupon(s) will be directly reflected when signing up with 1 month membership. No chargers will be incurred upon users during the e-coupon usage. Users will only be charged for the Art Store subscription if they continue with the service after the coupon expires.