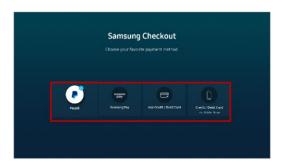

# Q3: How to use the Art Store Coupon?

Guide:

① After coupon is downloaded, Click [Sign Up Now] to jump to [Art Store]

3 Choose Payment Method Signing up the subscription

\*⑤ Coupon is already auto applied to the account, users just need to click [Get it free]

② Move to [Membership] Page and Press 1 month subscription banner

4 Enroll user's card information (One-time only)

⑥ Enjoy free subscription of the [Art Store]