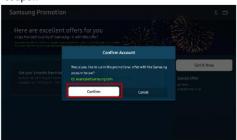

#### **B: ART STORE E-COUPON REDEMPTION GUIDE & FAQ**

Q1: How should I redeem/ download the free Art Store subscription e-coupon? Guide:

③ Click [Open] button to enter [Samsung Promotion]

 $\ensuremath{\mathbb{S}}$  Confirm the account to download the coupon

 $^{\star}$  Find the Promotion banner and click [Get It Now] button

 $\ensuremath{\mathfrak{E}}$  After download completion, user can use coupon directly or keep it for using later