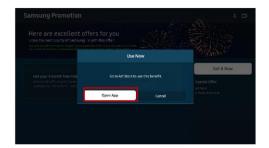

# Q5: When trying to use the downloaded voucher by clicking [Use Now] button, "Error" popups?

Kindly check if the voucher is downloaded under the same Samsung Account of which you are currently signed in to. You need to sign in to the Samsung account where you received the promotional offer to activate it.