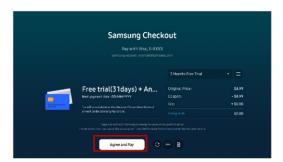

# Q3: How to use the Art Store Coupon?

Guide:

① After coupon is downloaded, Click [Sign Up Now] to jump to [Art Store]

3 Choose Payment Method Signing up the subscription

\*⑤ Coupon is already auto applied to the account, users just need to click [Get it free]

② Move to [Membership] Page and Press 1 month subscription banner

4 Enroll user's card information (One-time only)

⑥ Enjoy free subscription of the [Art Store]