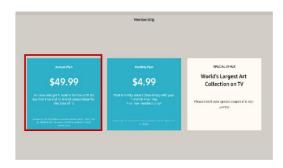

# Q3: How to use the Art Store Coupon?

Guide:

① After coupon is downloaded, Click [Sign Up Now] to jump to [Art Store]

3 Choose Payment Method Signing up the subscription

\*⑤ Coupon is already auto applied to the account, users just need to click [Get it free]

② Move to [Membership] Page and Press 1 month subscription banner

4 Enroll user's card information (One-time only)

⑥ Enjoy free subscription of the [Art Store]