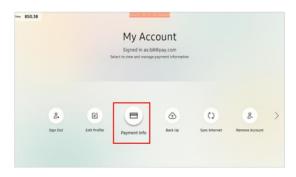

# ① Click [Account] icon on the top-right on [Samsung Promotion]

3 Click [Payment Info] button

 S Check the coupon list that user downloaded to their account

② Click [My Account] button of the account that user downloaded coupon