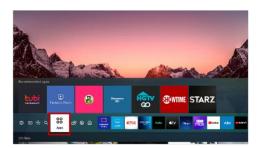

#### **B: ART STORE E-COUPON REDEMPTION GUIDE & FAQ**

Q1: How should I redeem/ download the free Art Store subscription e-coupon? Guide:

③ Click [Open] button to enter [Samsung Promotion]

 $\ensuremath{\mathbb{S}}$  Confirm the account to download the coupon

 $^{\star}$  Find the Promotion banner and click [Get It Now] button

 $\ensuremath{\mathfrak{E}}$  After download completion, user can use coupon directly or keep it for using later