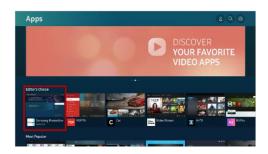

# Q2: How does the Samsung Promotion App icon look like?

Samsung Promotion App Icon: