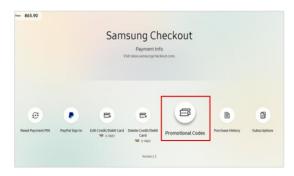

# ① Click [Account] icon on the top-right on [Samsung Promotion]

3 Click [Payment Info] button

 S Check the coupon list that user downloaded to their account

② Click [My Account] button of the account that user downloaded coupon

4 Click [Promotional Codes] button

Q7: If I activate my e-coupons through signing up with 1 month Art Store Membership, will I be charged? The free Art Store subscription e-coupon(s) will be directly reflected when signing up with 1 month membership. No chargers will be incurred upon users during the e-coupon usage. Users will only be charged for the Art Store subscription if they continue with the service after the coupon expires.