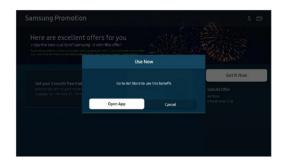

# Q5: When trying to use the downloaded voucher by clicking [Use Now] button, "Error" popups?

Kindly check if the voucher is downloaded under the same Samsung Account of which you are currently signed in to. You need to sign in to the Samsung account where you received the promotional offer to activate it.