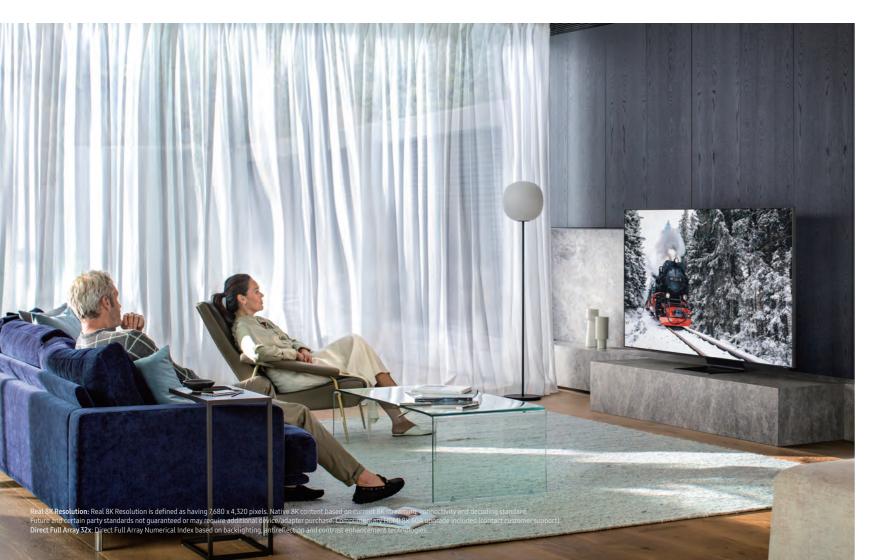

#### **Real 8K Resolution**

Feel the power of every frame with 33 million pixels at ultimate clarity. Real 8K Resolution brings a new dimension of reality to your living room in large screens.

Real 8K Resolution: Real 8K Resolution is defined as having 7,680 x 4,320 pixels. Native 8K content based on current 8K streaming, connectivity and decoding standard. Future and certain party standards not guaranteed or may require additional device/adapter purchase. Complimentary HDMI 8K 60A upgrade included (contact customer support).

# Enter a new world of resolution that brings a new dimension of reality

Real 8K Resolution: Real 8K Resolution is defined as having 7,680 x 4,320 pixels. Native 8K content based on current 8K streaming, connectivity and decoding standard. Future and certain party standards not guaranteed or may require additional device/adapter purchase. Complimentary HDMI 8K 60A upgrade included (contact customer support).

Realize a whole-new dimension of reality in your living room in large screens. Quantum.AI features leverage unique deep learning capabilities to deliver the smartest and most advanced viewing experience with a resolution four times that of 4K, setting the standard for immersive 8K picture quality.