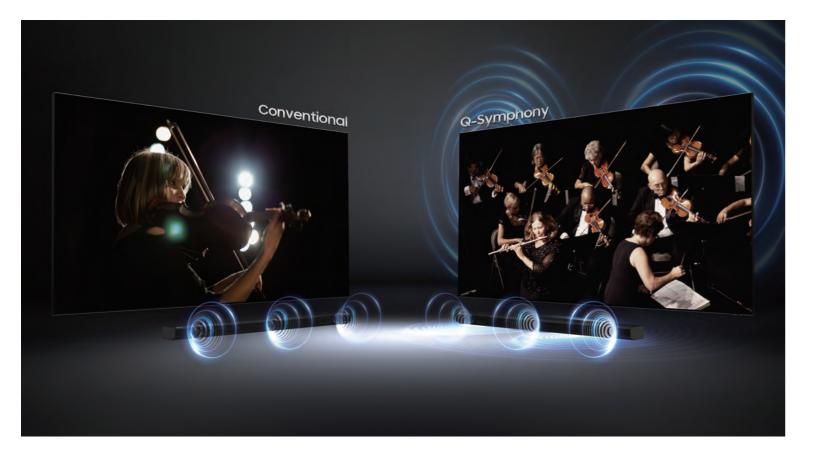

#### Q-Symphony

# Q-Series Soundbar and TV, the perfect harmony

Surround yourself with sound from TV and soundbar orchestrated in harmony. Q-Symphony uniquely allows TV and soundbar speakers to operate simultaneously for better surround effect without muting TV speakers.