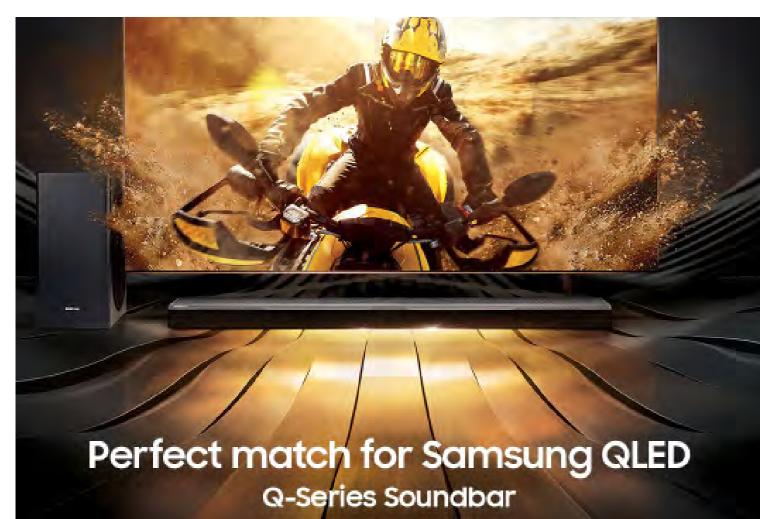

#### Q-Symphony

# Q-Series Soundbar and TV, the perfect harmony

Surround yourself with sound from TV and soundbar orchestrated in harmony. Q-Symphony uniquely allows TV and soundbar speakers to operate simultaneously for better surround effect without muting TV speakers.