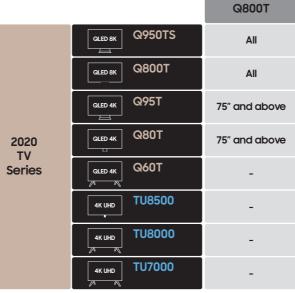

#### 2020 TV AV MATCHING GUIDE

BEST MATCHING GUIDE

| 2020 Soundbar Model |               |            |               |               |  |
|---------------------|---------------|------------|---------------|---------------|--|
| Q70T                | Q60T          | T650       | T550          | T450          |  |
| -                   | -             | -          | -             | -             |  |
| 55" and below       | -             | -          | -             | -             |  |
| 55" to 75"          | -             | -          | -             | -             |  |
| 55" to 75"          | -             | -          | -             | -             |  |
| 75" and above       | 65" to 75"    | 55" to 75" | 65" and below | -             |  |
| 75" and above       | 65" to 75"    | 55" to 75" | 65" and below | -             |  |
| -                   | 75" and above | 65" to 75" | 55" to 75"    | 65" and below |  |
| -                   | 75" and above | 70" to 75" | 65" to 75"    | 55" to 70"    |  |

|          | 2020 Soundbar Model |            |            |            |  |
|----------|---------------------|------------|------------|------------|--|
| Q70T     | Q60T                | T650       | T550       | T450       |  |
| 65″ Q70T | 65" Q60T            | 75″ TU8000 | 65″ TU8000 | 55″ TU7000 |  |