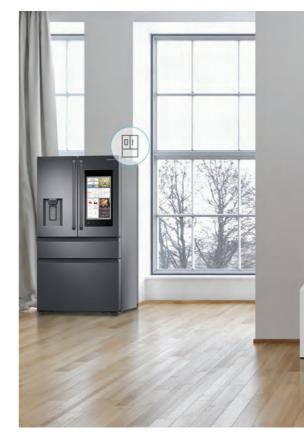

# Smart Home on one big screen

Put all of your connected devices on one screen. Simply set up the QLED SmartThings Dashboard to receive notifications as well as monitor and control your other smart home devices.

SmartThings Dashboard: Compatible devices may vary by region.

Delight your senses with Samsung's cutting-edge soundbars that provides consolidated and beautiful sound on all occasions. Elevate your experience with powerful, immersive sound that is thoroughly captivating.