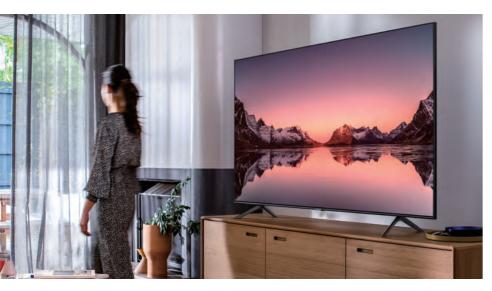

# Q950TS Experience the power of a future beyond all boundaries

## **Global Recognition Awards**

**Resolution** 7,680 × 4,320 **Screen Size** 85" 75" 65"\* Infinity Screen Real 8K Resolution Quantum Processor 8K Object Tracking Sound+ (OTS+)

Quantum HDR 32x 8K Al Upscaling Active Voice Amplifier (AVA) Direct Full Array 32x

One Invisible Connection & No Gap Wall-Mount Ultra Viewing Angle 100% Colour Volume with Quantum Dot Adaptive Picture

#### Infinity Screen

Nearly-invisible bezel and ultra-slim frame removes any distraction and pushes your viewing experience to the limit.