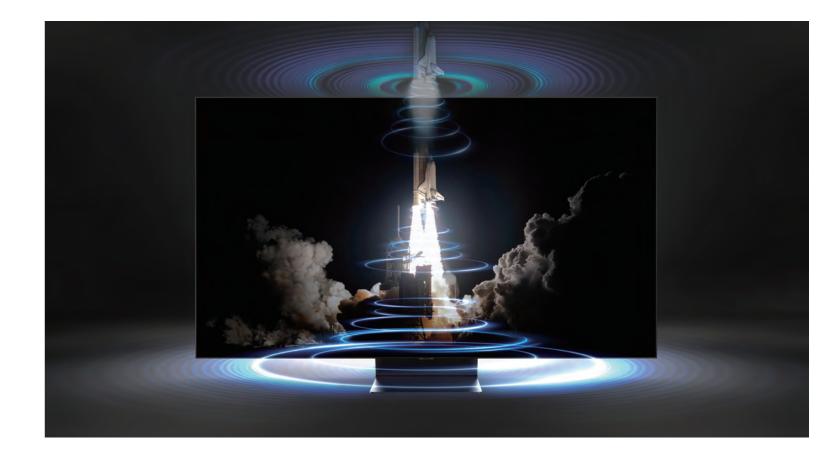

#### Object Tracking Sound+ (OTS+)

Enjoy realistic cinematic sound that tracks the motion in every scene. Immersive 3D sound puts you right in the middle of action.

Object Tracking Sound (OTS)

Experience the nuance with audio that tracks the motion

Experience the nuance in every scene with audio that tracks every motion. With dedicated up-firing and side-firing\* speakers, you can experience realistic 3D sound that pulls you in closer.