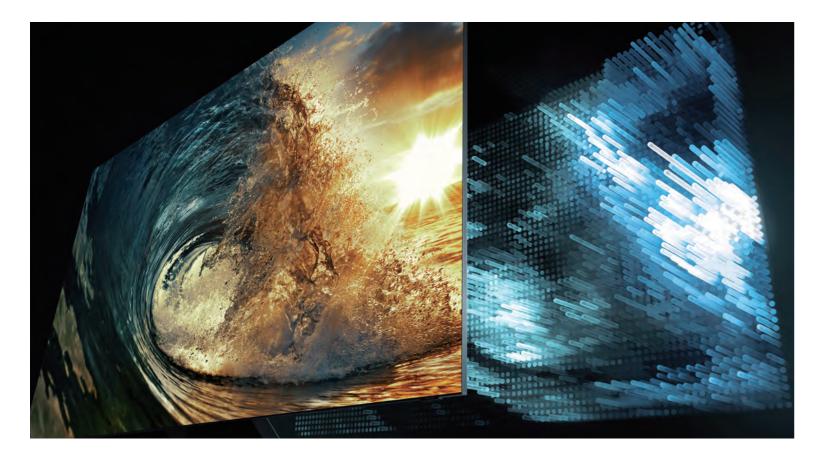

#### **8K AI Upscaling**

# Turn what you love into 8K

Witness the quantum leap in 8K AI Upscaling performance by combining deep learning algorithms to the Quantum Processor 8K. The on-device deep learning algorithm analyzes images to tailor to the restoration of details of each pixel and upscale various types of sources and resolutions into 8K.

8KAI Upscaling: Viewing experience may vary according to types of content and format. '8K AI Upscaling' may not apply to PC connection and Game Mode.

**Adaptive Picture** 