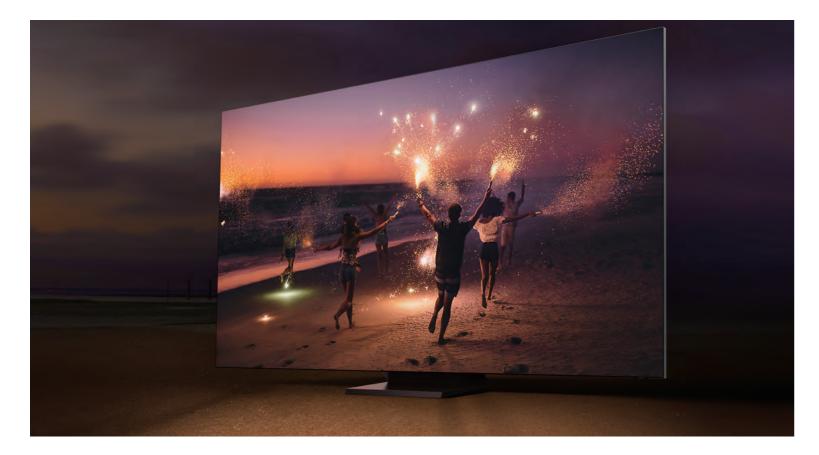

Ultra Viewing Angle

See the best picture no matter where you sit

See every detail at any angle. The screens on QLED are engineered to reduce reflection and glare and enhance colour, providing a consistent and vibrant picture no matter where you sit. So every seat is the best one in the house.