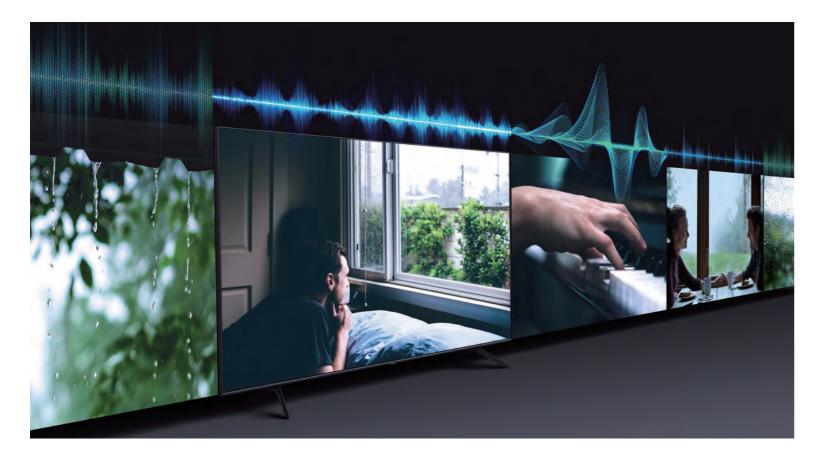

#### Object Tracking Sound+ (OTS+)

Enjoy realistic cinematic sound that tracks the motion in every scene. Immersive 3D sound puts you right in the middle of action.

Object Tracking Sound (OTS)

Experience the nuance with audio that tracks the motion

Experience the nuance in every scene with audio that tracks every motion. With dedicated up-firing and side-firing\* speakers, you can experience realistic 3D sound that pulls you in closer.