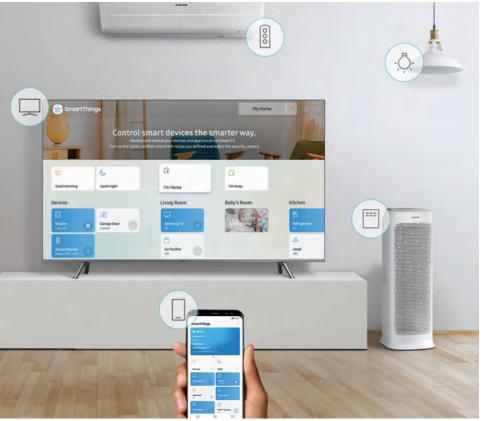

# Smart Home on one big screen

Put all of your connected devices on one screen. Simply set up the QLED SmartThings Dashboard to receive notifications as well as monitor and control your other smart home devices.

SmartThings Dashboard: Compatible devices may vary by region.

Delight your senses with Samsung's cutting-edge soundbars that provides consolidated and beautiful sound on all occasions. Elevate your experience with powerful, immersive sound that is thoroughly captivating.

#### SmartThings

A truly intelligent home, tailored to your life. With Samsung SmartThings built right in, QLED can connect you with your IoT devices and sensors. You can turn on the lights, check what's in the fridge, and even control the robot vacuum cleaner.

SmartThings: Compatible devices may vary by region. 100% Colour Volume with Quantum Dot: 100% colour volume measured to DCI-P3 standard, certified by VDE.