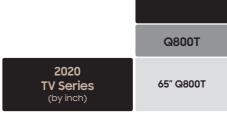

#### 2020 TV AV MATCHING GUIDE

BEST MATCHING GUIDE

| 2020 Soundbar Model |               |            |               |               |  |
|---------------------|---------------|------------|---------------|---------------|--|
| Q70T                | Q60T          | T650       | T550          | T450          |  |
| -                   | -             | -          | -             | -             |  |
| 55" and below       | -             | -          | -             | -             |  |
| 55" to 75"          | -             | -          | -             | -             |  |
| 55" to 75"          | -             | -          | -             | -             |  |
| 75" and above       | 65" to 75"    | 55" to 75" | 65" and below | -             |  |
| 75" and above       | 65" to 75"    | 55" to 75" | 65" and below | -             |  |
| -                   | 75" and above | 65" to 75" | 55" to 75"    | 65" and below |  |
| -                   | 75" and above | 70" to 75" | 65" to 75"    | 55" to 70"    |  |

|          | 2020 Soundbar Model |            |            |            |  |
|----------|---------------------|------------|------------|------------|--|
| Q70T     | Q60T                | T650       | T550       | T450       |  |
| 65″ Q70T | 65" Q60T            | 75″ TU8000 | 65″ TU8000 | 55″ TU7000 |  |