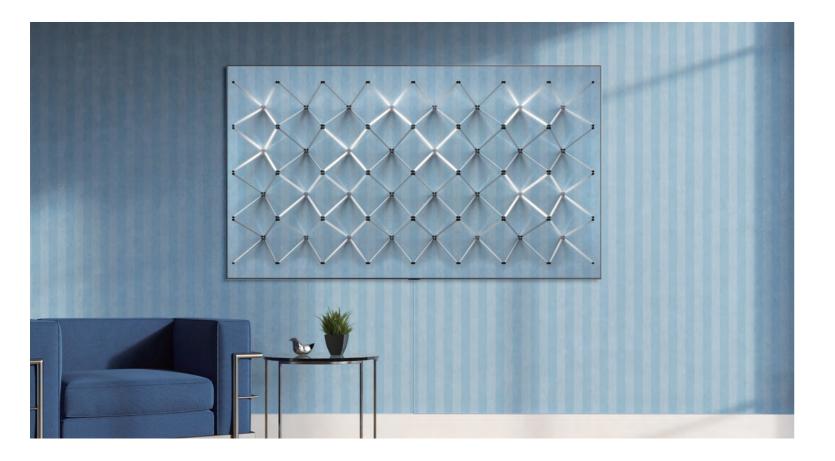

## No more blank screen

Watch your TV disappear, blending into the walls of your home. It is no mere decoration since it's ready to show you information and provide you with entertainment whenever you need them. The content floats on the translucent screen, adjusting with time and light so that it always fits in your living space.

Ambient Mode+ (Magic Screen+): Background feature accuracy may vary based on TV location, dependent on wall designs, patterns, and/or colours.

SmartThings Dashboard