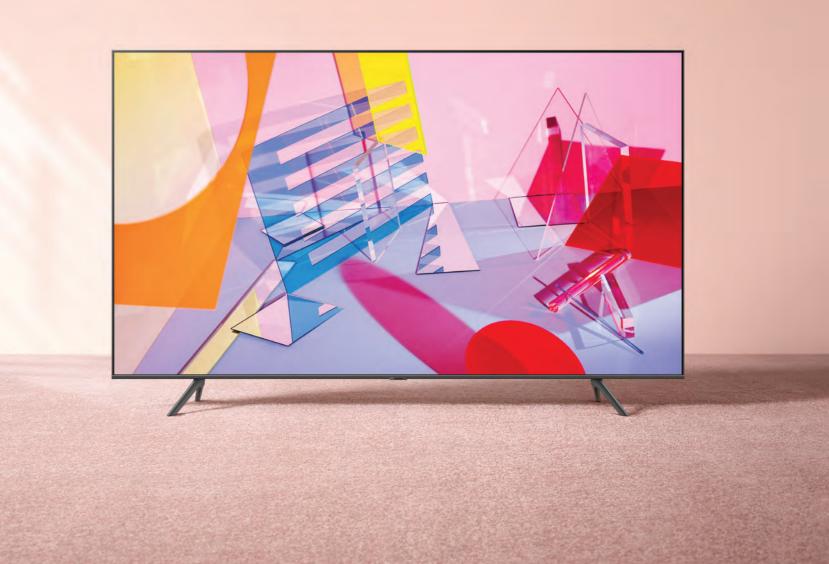

# QLED

# Feel the stunningly bright and colourful picture, only on QLED

Enjoy the brightest and most colourful picture with powerful QLED.

#### 100% Colour Volume with Quantum Dot

Quantum Dot takes light and turns it into breathtaking colour that stays true at any level of brightness, delivering Samsung's finest picture ever.

One billion shades of pure colour at any brightness with Quantum Dot

Quantum Dot technology delivers Samsung's finest picture ever. Quantum Dot takes light and turns it into breathtaking colour that stays true at any level of brightness.