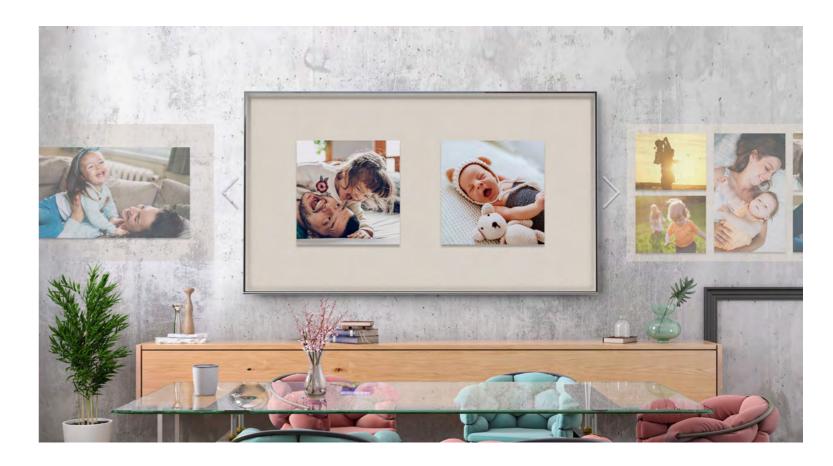

# Display your photos from mobile phone on the bigger screen

Transfer your favourite photos from your phone to the bigger screen for more delight. Your TV turns into your personal gallery.

Ambient Mode+ (Magic Screen+)