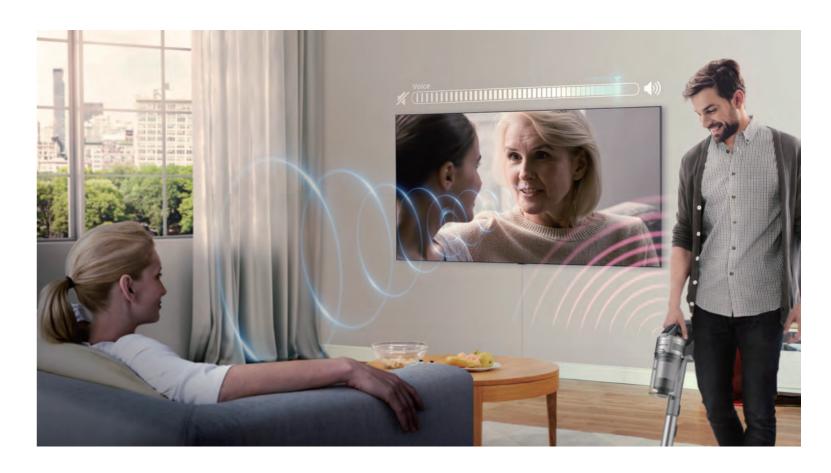

#### Active Voice Amplifier (AVA)

Don't let the environment noise disturb your viewing. Upon detection, QLED concentrates its power on the voice of the scene to deliver clearest dialogues to you.

Active Voice Amplifier (AVA)

Don't be disturbed. Catch every word.

Noises coming from the living environment could disturb your viewing. In response to ambient noise, your QLED's intelligence amplifies the voices in the scene so that the dialogue is delivered clearly. Watch TV without losing track of the conversation.

Active Voice Amplifier: Only applicable for selected models.