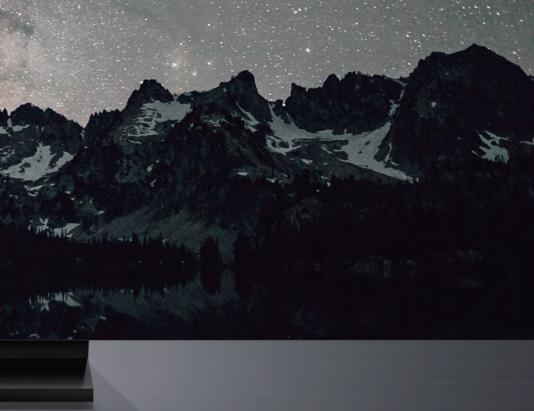

#### **Direct Full Array**

# Precision contrast for stunning depth and detail

Densely-concentrated and precision-controlled LED zones display deepest blacks and purest whites.

Direct Full Array: Direct Full Array Numerical Index based on backlighting, antireflection and contrast enhancement technologies.