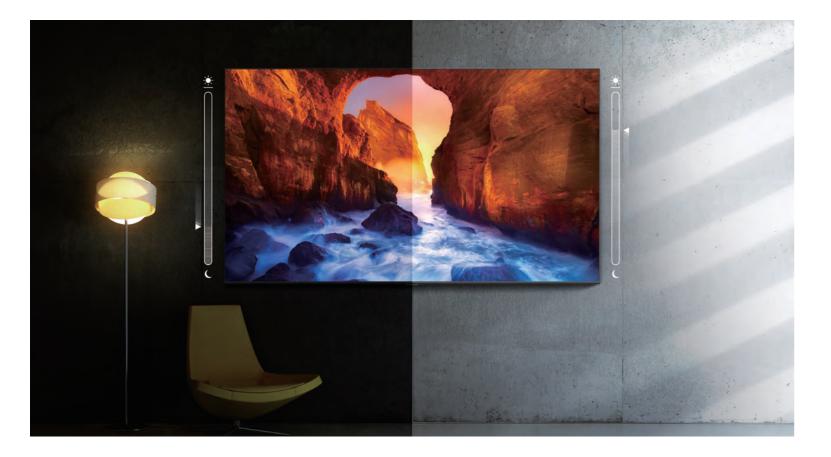

# Surroundings change, picture stays perfect

Experience perfect picture without going through any adjustments in the settings. Your QLED automatically optimizes the brightness and contrast of the screen to the viewing condition and content you are watching.