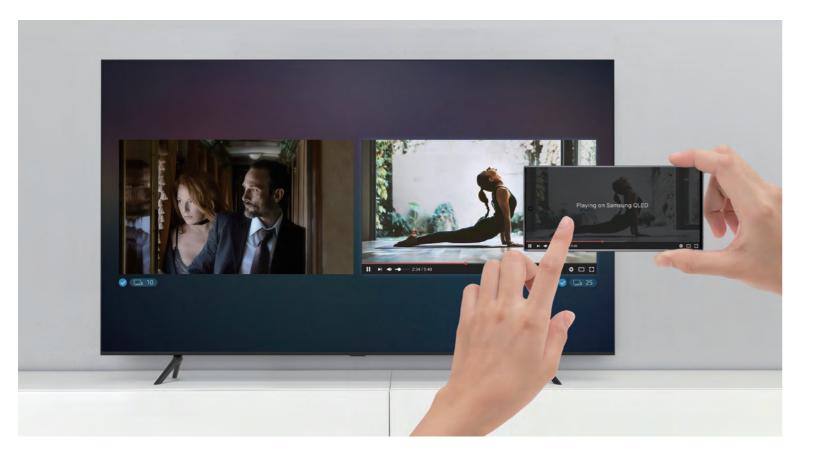

# Connect your mobile experience on TV

Expand your mobile experience on the bigger screen by mirroring your phone screen onto the TV alongside your favorite content. Multi View splits your TV screen in two, putting the content you're watching on one side, and mirroring your mobile screen on the other. It ensures you don't miss a thing on either screen.

Multi View: Only applicable for selected models. Mobile View: Support Android OS and iOS based smartphone.

My Album