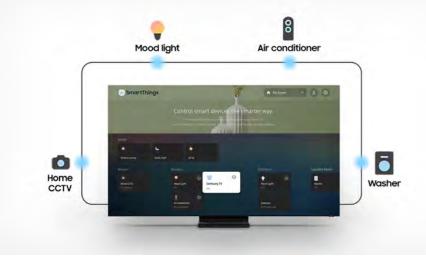

Ambient Mode+ (Magic Screen+): Background feature accuracy may vary based on TV location, dependent on wall designs, patterns, and/or colours.

SmartThings Dashboard

# Smart Home on one big screen

Put all of your connected devices on one screen. Simply set up the QLED SmartThings Dashboard to receive notifications as well as monitor and control your other smart home devices.

SmartThings Dashboard: Compatible devices may vary by region.

Delight your senses with Samsung's cutting-edge soundbars that provides consolidated and beautiful sound on all occasions. Elevate your experience with powerful, immersive sound that is thoroughly captivating.