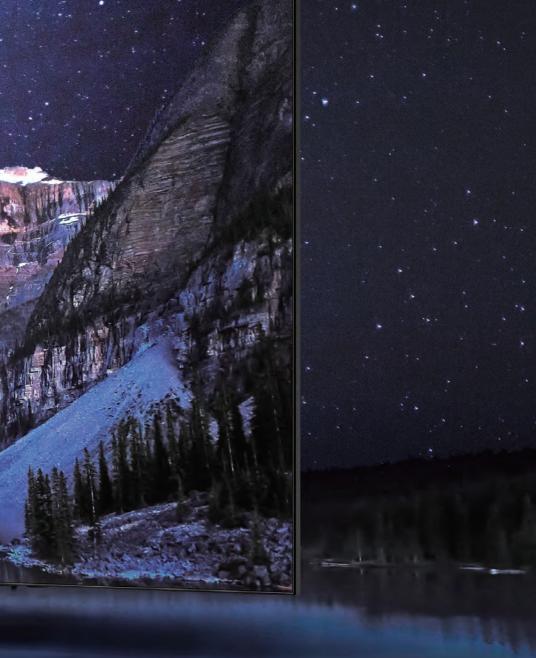

Quantum HDR

The best Samsung HDR picture, from brilliant colour to the deepest and darkest details

Quantum HDR sets the new standard for incredible detail and brightness. Enjoy rich, accurate colour and deeper contrast with crisp detail. The dynamic tone mapping of HDR10+ shifts colour and contrast scene by scene, allowing you to appreciate even the slightest nuances.

Quantum HDR: The range of Quantum HDR claims luminance based on internal testing standards and is subject to change according viewing environment or specific conditions.

100% Colour Volume with Quantum Dot