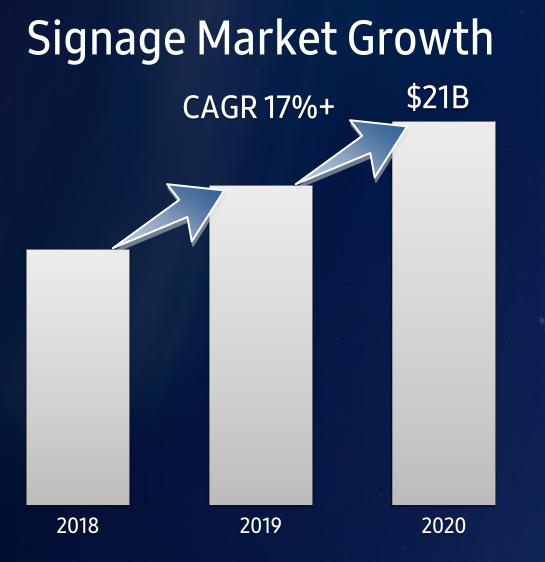

### **OPPORTUNITIES – B2B DISPLAY** High growth expectation in Smart Signage

Indoor

#### Current

\* LCD/LED Signage revenue