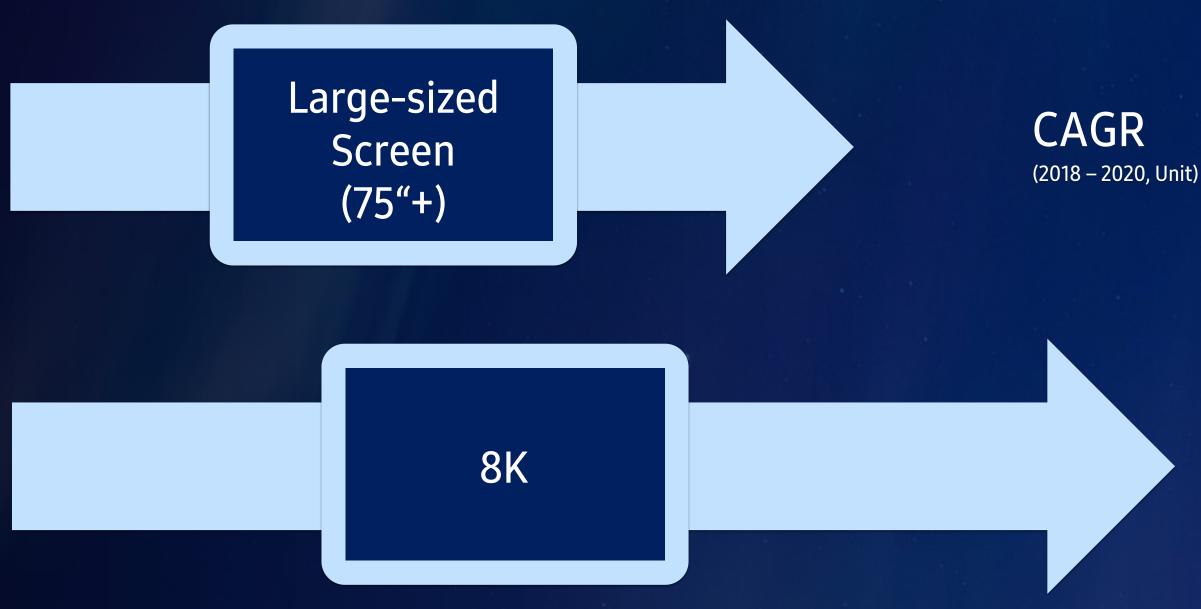

# **OPPORTUNITIES - TV**

Rapid growth in TV market, especially large-sized and 8K

### 770 %+