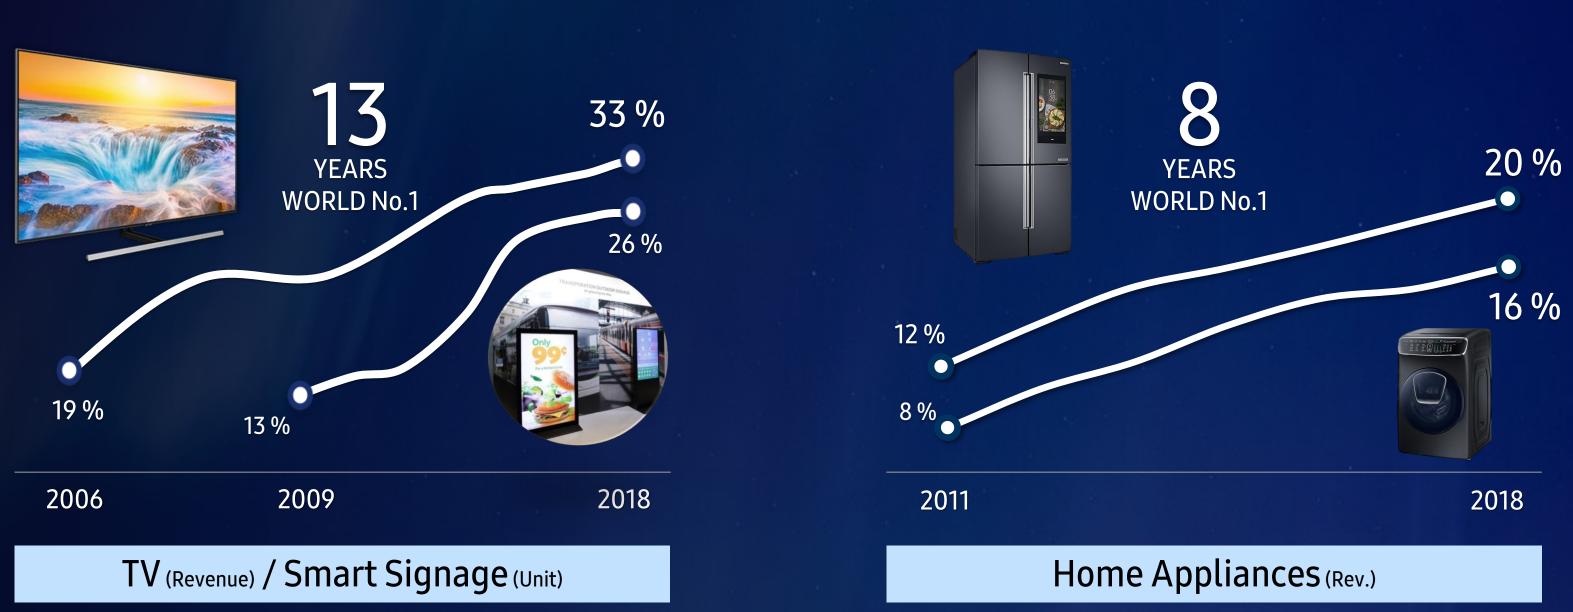

# MARKET LEADERSHIP

### Global No.1 TV for 13 consecutive years. No.1 Ref. for 8 consecutive years

#### **Global Market Share**