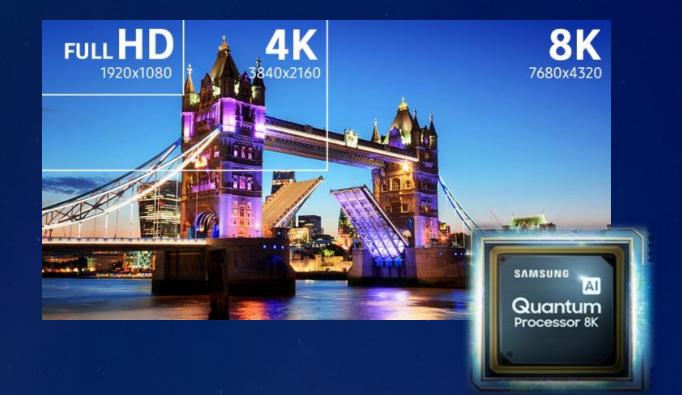

# **8K - PREMIUM LEADERSHIP** (1/2)

Catalyzing 8K ecosystem with large-sized screen and AI

8K with Large-Sized Screen 65~98" full line up

**8K Al Quantum Processor** 8K upscaling tech.