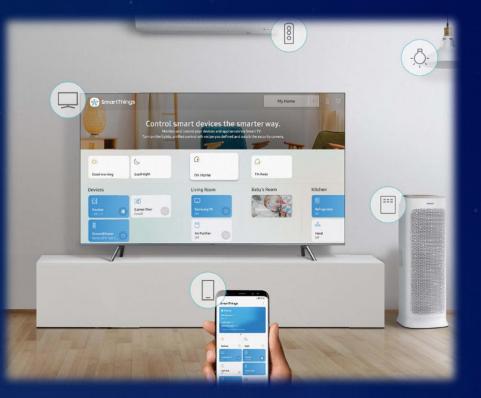

th in TV market, especially large-sized and 8K





### 770 %+

### **OPPORTUNITIES – B2B DISPLAY** High growth expectation in Smart Signage





Indoor

#### Current

\* LCD/LED Signage revenue

#### LED



#### Stadium/Sports



Outdoor

#### LCD

# **OPPORTUNITIES - HOME APPLIANCES**

#### Continuously Growing Market



### Contents

# **BUSINESS UPDATE** MARKET OPPORTUNITIES SAMSUNG STRATEGY **KEY TAKEAWAYS**

# **8K - PREMIUM LEADERSHIP** (1/2)

Catalyzing 8K ecosystem with large-sized screen and AI





8K with Large-Sized Screen 65~98" full line up

**8K Al Quantum Processor** 8K upscaling tech.



# **QLED - PREMIUM LEADERSHIP** (2/2)

Cutting-edge technologies, revolutionary design and seamless user experience





#### Perfect Reality Color volume 100%

Lifestyle Ambient mode





#### Smart Experience Voice AI and IoT

# **INNOVATION AND BREAKTHROUGH**

New category and next generation screen initiative





#### Lifestyle TV THE FRAME / THE SERIF / THE SERO



# **B2B DISPLAY INNOVATION**

#### Providing strong product offerings for a broad ragne of customers





Signage for B2B verticals Transportation / Corp. / Retail / Cinema

LED for Home - THE WALL



# Customized screen size and shape

### **LIFESTYLE INNOVATION Redefine In-Home Experience**







# **LIFESTYLE CHANGING PRODUCTS**

#### **Connected Kitchen Solution**

#### with Family Hub Refrigerator



1200

Food Management



Connected Home Control with  $\Im \times b \vee$ 



Home **Entertainment** 



Washer One Machine. Two Washers. **Quiet Washing** 

#### Home Appliances

#### Laundry Solution