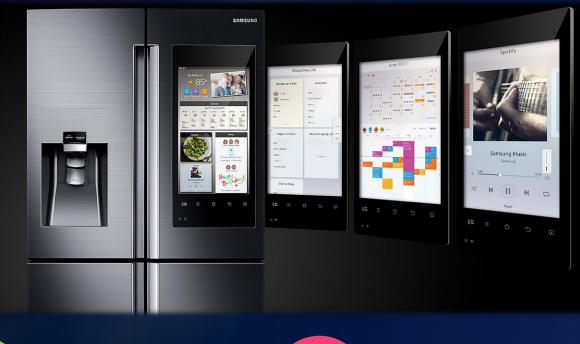

#### **Connected Kitchen Solution**

#### with Family Hub Refrigerator

1200

Food Management

Connected Home Control with  $\Im \times b \vee$ 

Home **Entertainment** 

Washer One Machine. Two Washers. **Quiet Washing** 