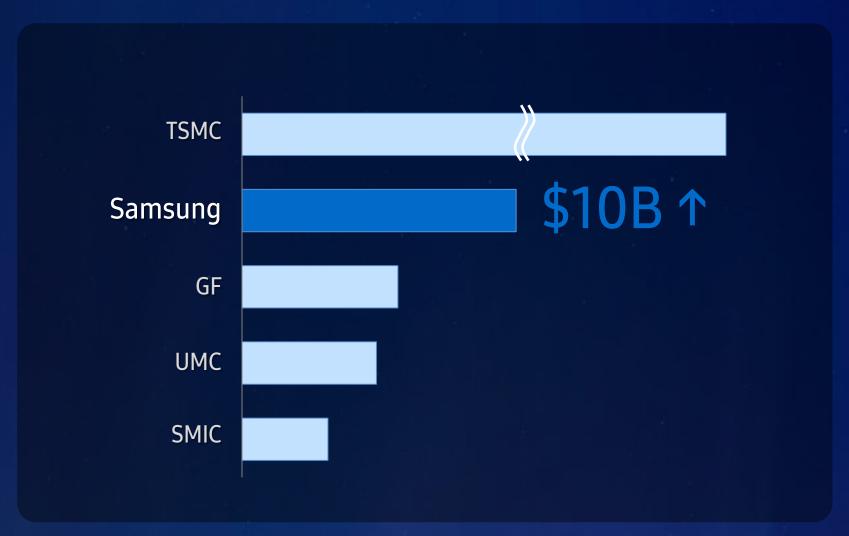

#### # of Foundry Providers by Node

Now only 2 companies, including Samsung, provide leading-edge foundry services

BUSINESS UPDATE

MARKET OPPORTUNITIES

SAMSUNG STRATEGY