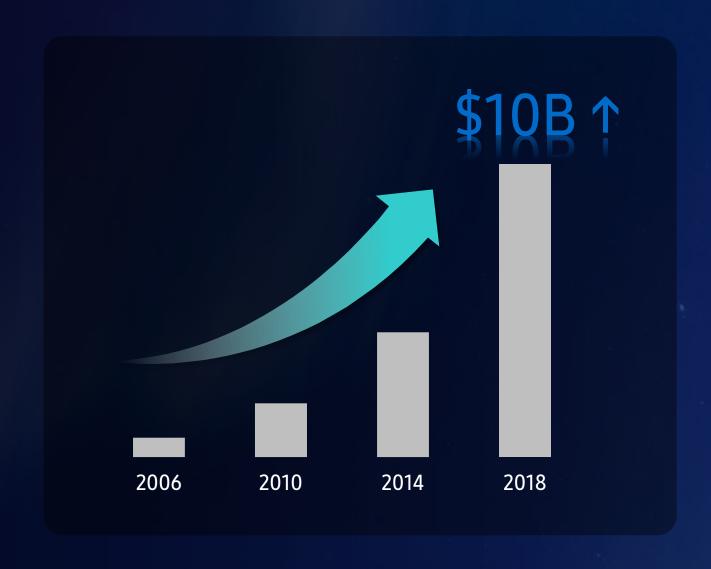

# Financial Highlights

Continuous revenue growth, achieved more than \$10 billion in 2018