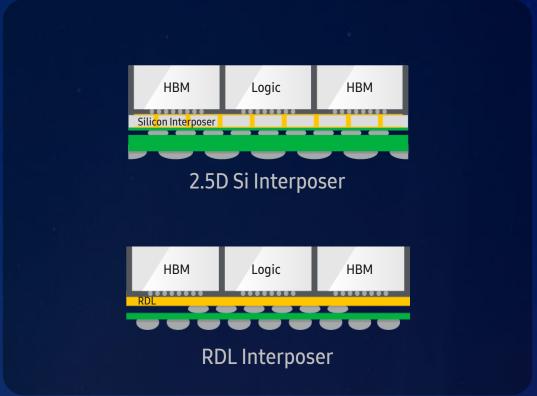

# Advanced Package Solutions

Advanced Package Technology Drives System Level Performance Improvement by Enabling More Integration and Better Performance

#### **HPC Package**