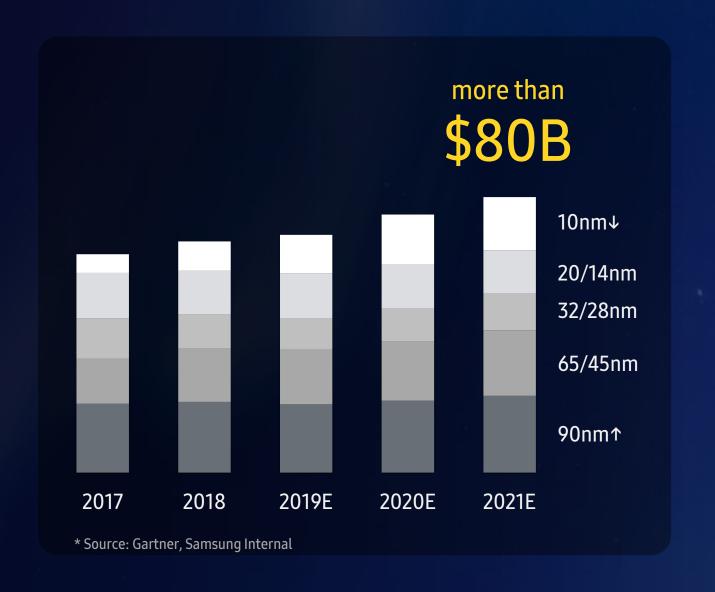

#### Foundry Market by Node

Expected to grow more than 4% per year on average by 2021