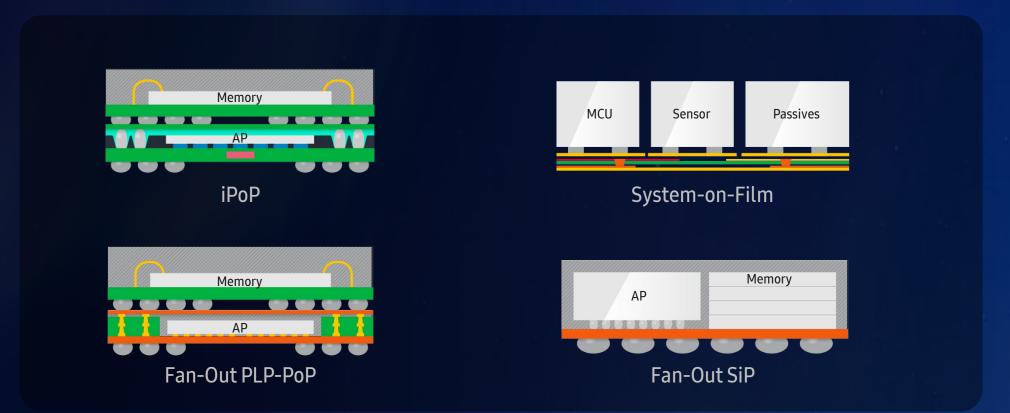

# Advanced Package Solutions

Advanced Package Technology Drives System Level Performance Improvement by Enabling More Integration and Better Performance

#### Mobile Package