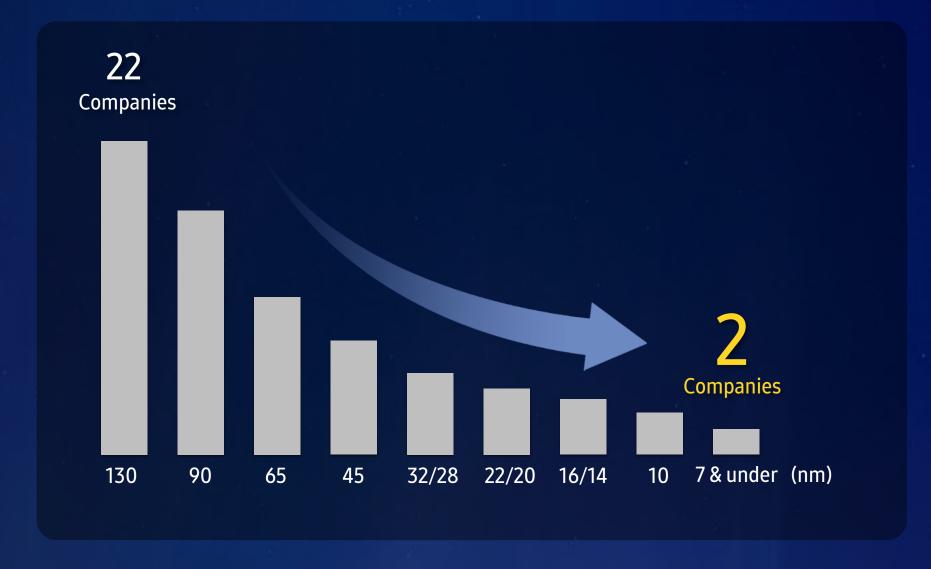

#### # of Foundry Providers by Node

Now only 2 companies, including Samsung, provide leading-edge foundry services

BUSINESS UPDATE

MARKET OPPORTUNITIES

SAMSUNG STRATEGY