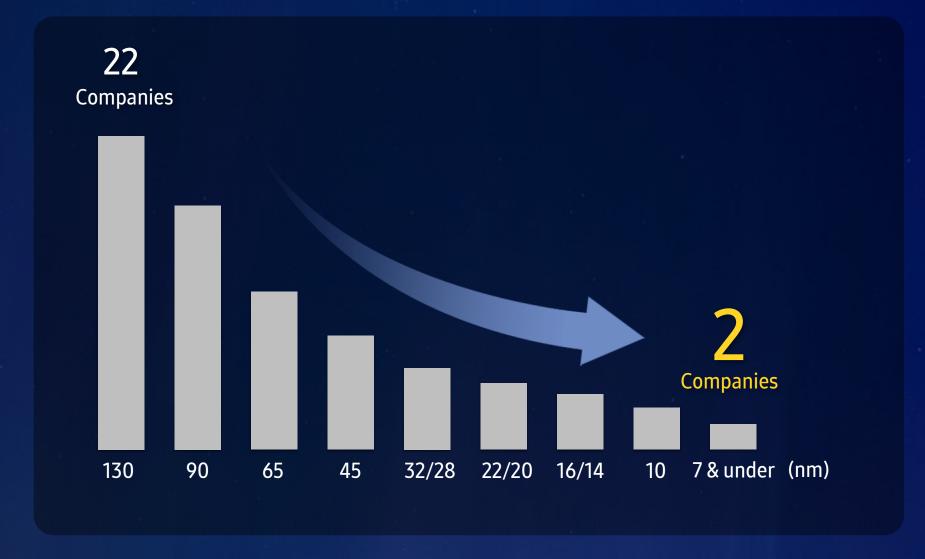

#### # of Foundry Providers by Node

Now only 2 companies, including Samsung, provide leading-edge foundry services

**BUSINESS UPDATE** 

MARKET OPPORTUNITIES

SAMSUNG STRATEGY