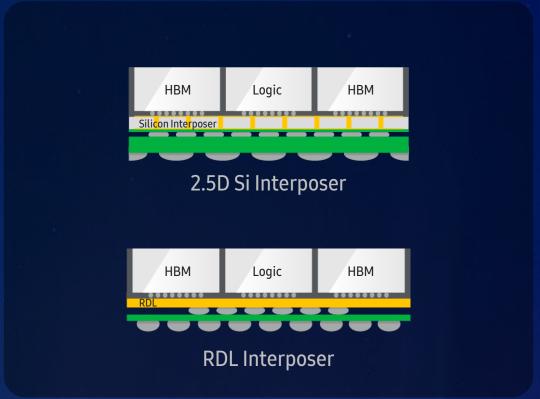

# Advanced Package Solutions

Advanced Package Technology Drives System Level Performance Improvement by Enabling More Integration and Better Performance

#### **HPC Package**