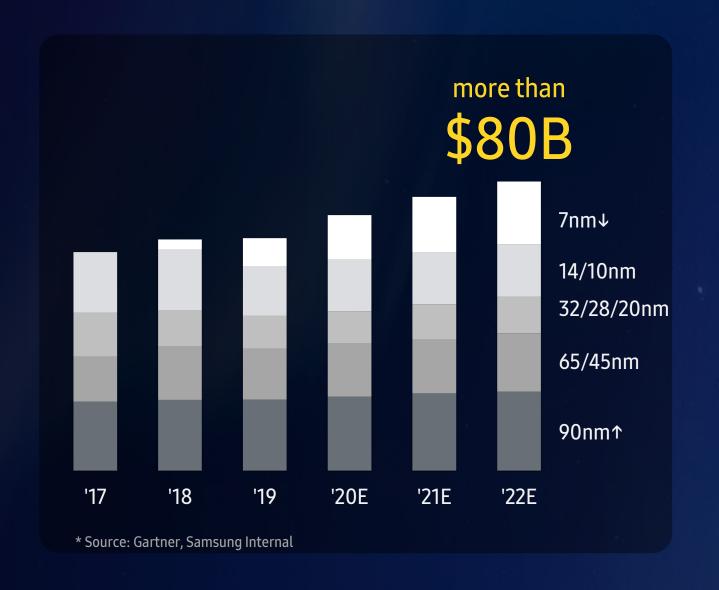

#### Foundry Market by Node

Expected to grow more than 5% per year on average by 2022