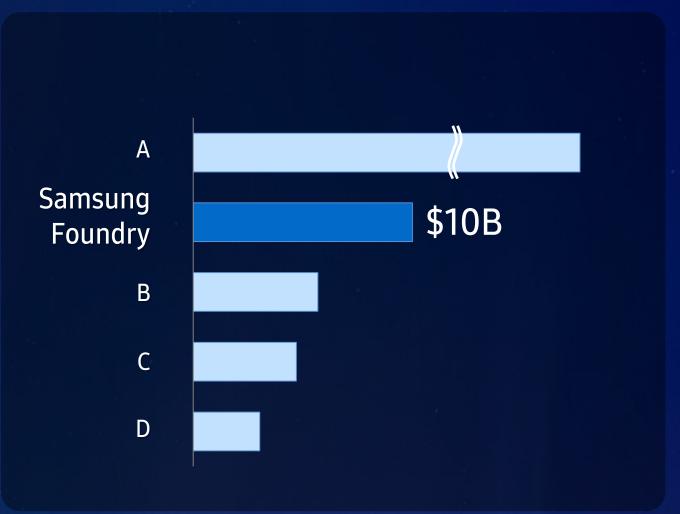

#### # of Foundry Providers by Node

Now only 2 companies, including Samsung, provide leading-edge foundry services

**BUSINESS UPDATE** 

MARKET OPPORTUNITIES

SAMSUNG STRATEGY