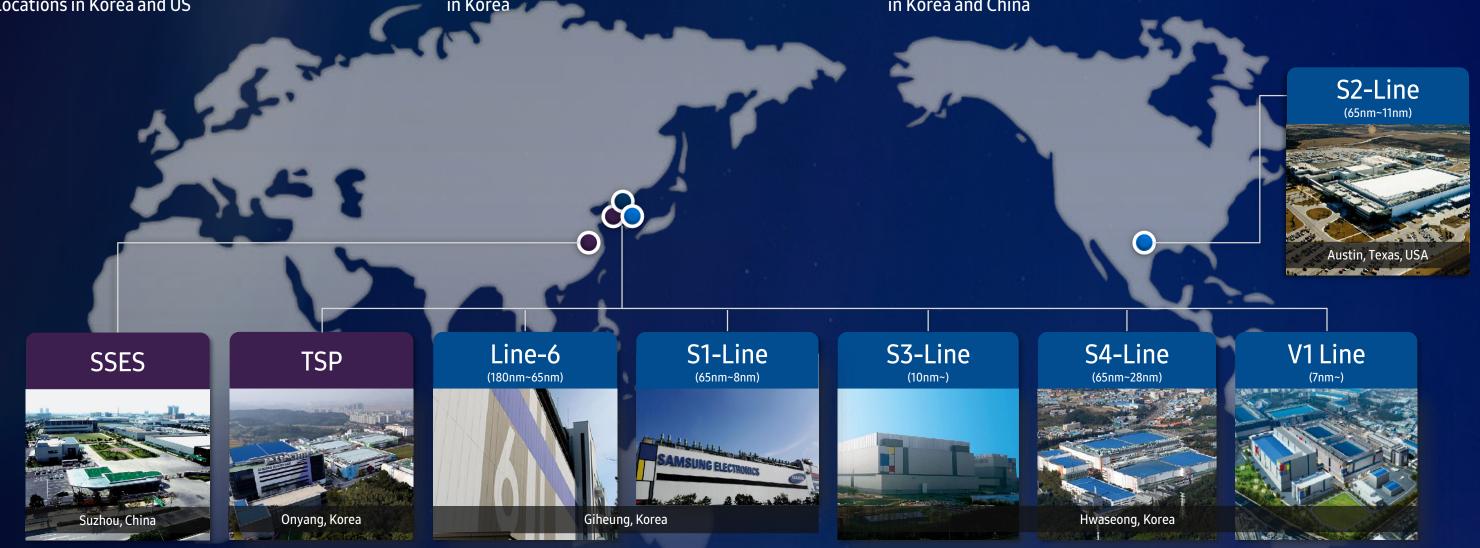

# Global Manufacturing Sites

Advanced 300mm Fabs, Matured 200mm Fab, Test/Package Facilities in 3 Locations in Korea and US in Korea and China

<sup>\*</sup> SSES: Samsung Electronics Suzhou Semiconductor

<sup>\*</sup> TSP: Test and System Package

**BUSINESS UPDATE** 

MARKET OPPORTUNITIES

SAMSUNG STRATEGY