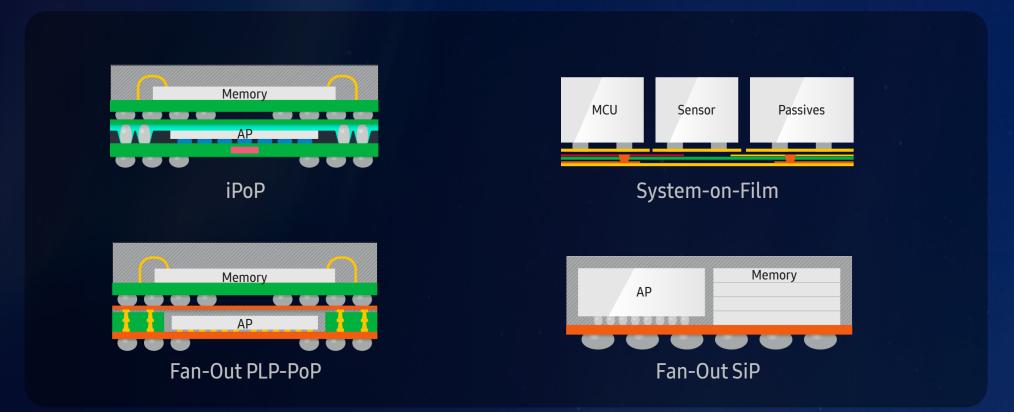

# Advanced Package Solutions

Advanced Package Technology Drives System Level Performance Improvement by Enabling More Integration and Better Performance

#### Mobile Package