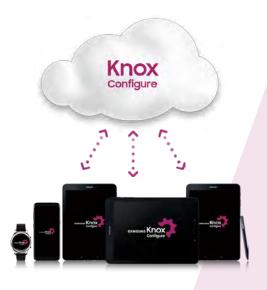

## What is Knox Configure?

Cloud-based service that allows businesses to remotely configure a large number of Samsung devices and tailor them to specific business needs