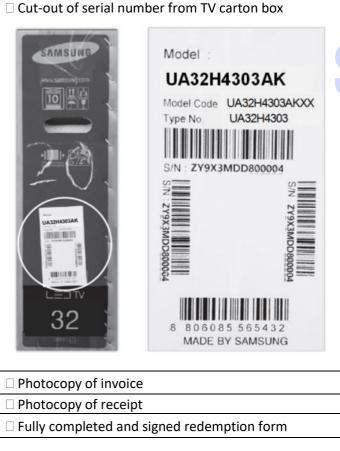

## Redemption Documents needed for self-collection of gifts(s):

- Show IC for Identification
- Cut-out of serial number from carton box
- Photocopy of invoice (\*original invoice as proof of purchase)
- Photocopy of receipt
- Fully completed and signed redemption form

# **Redemption Documents**

Please hand to us the signed copy of this Form, together with:

| Please paste cut-out of serial number from TV carton box below: |  |  |  |  |
|-----------------------------------------------------------------|--|--|--|--|
| pox below.                                                      |  |  |  |  |
| UNG                                                             |  |  |  |  |
|                                                                 |  |  |  |  |
| <u> </u>                                                        |  |  |  |  |