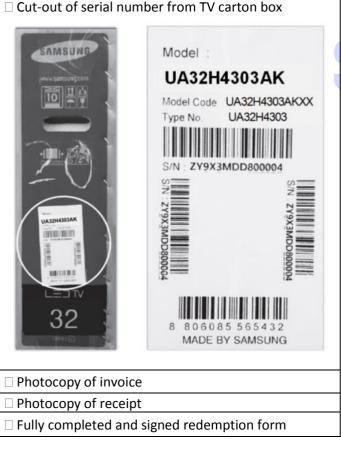

## Redemption Documents needed for self-collection of gifts(s):

- Show IC for Identification
- Cut-out of serial number from carton box
- Photocopy of invoice (\*original invoice as proof of purchase)
- Photocopy of receipt
- Fully completed and signed redemption form

## **Redemption Documents**

Please hand to us the signed copy of this Form, together with:

| box below: |  |  |  |  |
|------------|--|--|--|--|
| UNG        |  |  |  |  |
|            |  |  |  |  |
|            |  |  |  |  |
|            |  |  |  |  |

Please naste cut-out of serial number from TV carton

| A                                                  |                                                                                            |                                         |
|----------------------------------------------------|--------------------------------------------------------------------------------------------|-----------------------------------------|
| Authorisation ———————————————————————————————————— | (Customer full name), authorised<br>he above terms and conditions, agreed to bound by them | . , , , , , , , , , , , , , , , , , , , |
| Customer Signature:                                | Cla                                                                                        | iment Signature:                        |