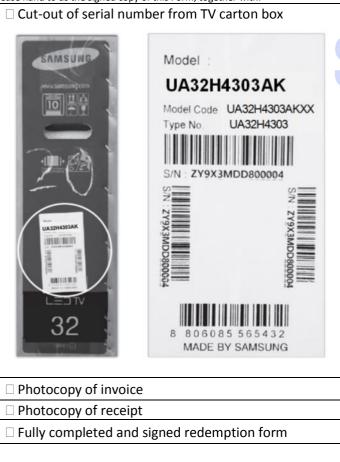

#### Redemption Documents needed for self-collection of gifts(s):

- Show IC for Identification
- Cut-out of serial number from carton box
- Photocopy of invoice (\*original invoice as proof of purchase)
- Photocopy of receipt
- Fully completed and signed redemption form

### **Redemption Documents**

Please hand to us the signed copy of this Form, together with:

| Please paste cut-out of serial number from TV carton |  |  |  |  |
|------------------------------------------------------|--|--|--|--|
| box below:                                           |  |  |  |  |
| UNG                                                  |  |  |  |  |
|                                                      |  |  |  |  |
|                                                      |  |  |  |  |
|                                                      |  |  |  |  |
|                                                      |  |  |  |  |
|                                                      |  |  |  |  |
|                                                      |  |  |  |  |
|                                                      |  |  |  |  |
|                                                      |  |  |  |  |
|                                                      |  |  |  |  |