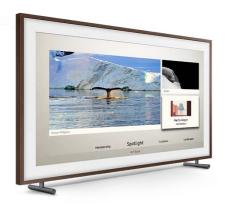

#### The Frame Specifications & Accessories

The Frame Specifications

55"

70.8 cm

(Dimension without stand)

65"

145.4 cm

(Dimension without stand)

| 55", 65" In Box Items                | Basic Stand<br>No Gap Wall Mount            | One Connect Box<br>Invisible Connection (5 m)                              | USB (3)  Default Bezel Colour: Charcoal       |
|--------------------------------------|---------------------------------------------|----------------------------------------------------------------------------|-----------------------------------------------|
| Screen Size:                         | Motion Sensor                               | <sup>1</sup> Picture Quality may vary<br>depending on orignal source feed. | Bluetooth<br>HDMI (4)                         |
| The Frame  Resolution: 3,840 x 2,160 | My Collection<br>Brightness Sensor          | UHD Up-Scaling <sup>1</sup>                                                | Wireless Lan built in                         |
|                                      | Art Mode<br>Samsung Collection<br>Art Store | 4K UHD Resolution<br>HDR<br>Active Crystal Colour                          | One Remote Control<br>Smart Hub<br>Smart View |