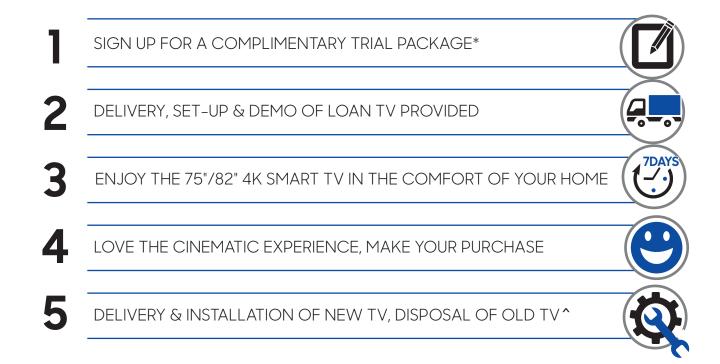

## Enjoy a cinematic experience in the comfort of your home with a 75" / 82" 4K SMART TV

Sign up for Samsung's Complimentary Trial Package to experience it today.

Hassle-free experience. We take care of your logistics from trial to purchase. Terms and Conditions apply. For more information, please approach Samsung Promoters.

## \* COMPLIMENTARY TRIAL PACKAGE

- Valid from 9 Feb to 26 Apr 2018
- Free TV trial for up to 7-days, includes delivery, set-up & demo.
- Delivery & Collection time slots:

Monday to Saturdays 10am - 1pm 1pm - 5pm 5pm - 8pm