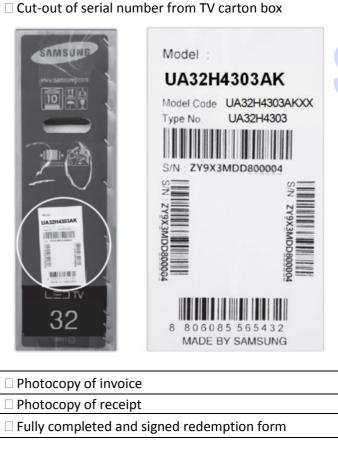

### Redemption Documents needed for self-collection of gifts(s):

- Show IC for Identification
- Cut-out of serial number from carton box
- Photocopy of invoice (\*original invoice as proof of purchase)
- Photocopy of receipt
- Fully completed and signed redemption form

## **Redemption Documents**

Please hand to us the signed copy of this Form, together with:

| Please paste cut-out of serial number from TV carton |  |  |  |  |  |  |  |
|------------------------------------------------------|--|--|--|--|--|--|--|
| box below:                                           |  |  |  |  |  |  |  |
| box below:                                           |  |  |  |  |  |  |  |
|                                                      |  |  |  |  |  |  |  |
|                                                      |  |  |  |  |  |  |  |
|                                                      |  |  |  |  |  |  |  |