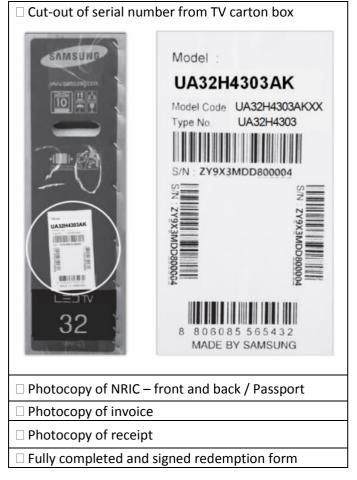

Redemption Documents Required (refer to backpage for details):

- Photocopy of NRIC front & back / Passport (for audit accountability purposes)
- Cut-out of serial number from carton box
- Photocopy of invoice (\*original invoice as proof of purchase)
- Photocopy of receipt
- Fully completed and signed redemption form

### **Redemption Documents**

Please hand to us the signed copy of this Form, together with

| box below: |  |  |  |  |  |
|------------|--|--|--|--|--|
|            |  |  |  |  |  |
|            |  |  |  |  |  |
|            |  |  |  |  |  |
|            |  |  |  |  |  |
|            |  |  |  |  |  |
|            |  |  |  |  |  |
|            |  |  |  |  |  |
|            |  |  |  |  |  |
|            |  |  |  |  |  |
|            |  |  |  |  |  |
|            |  |  |  |  |  |
|            |  |  |  |  |  |
|            |  |  |  |  |  |
|            |  |  |  |  |  |
|            |  |  |  |  |  |
|            |  |  |  |  |  |
|            |  |  |  |  |  |
|            |  |  |  |  |  |
|            |  |  |  |  |  |
|            |  |  |  |  |  |
|            |  |  |  |  |  |
| <u> </u>   |  |  |  |  |  |