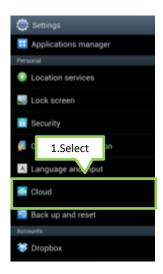

## A: Please do as follow step.

- 1. Select Cloud Menu
- 2. Tap "Device Backup".
- 3. Tap "Back up Options".
- 4. Check the data to back up if you want to enable it. (The default setting is "On").

(If you check the "Logs" box, the call history will be saved on the server when both the Auto Backup and Backup Now settings are active. You can then download the information from the server, if necessary.)