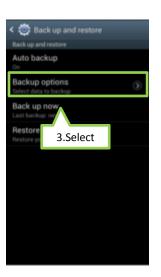

## A: Please do as follow step.

- 1. Select Cloud Menu
- 2. Tap "Device Backup".
- 3. Tap "Back up Options".
- 4. Check the data to back up if you want to enable it. (The default setting is "On").

(If you check the "Logs" box, the call history will be saved on the server when both the Auto Backup and Backup Now settings are active. You can then download the information from the server, if necessary.)