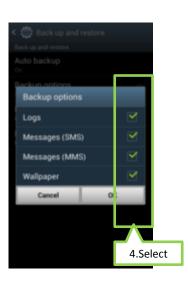

## A: Please do as follow step.

- 1. Select Cloud Menu
- 2. Tap "Device Backup".
- 3. Tap "Back up Options".
- 4. Check the data to back up if you want to enable it. (The default setting is "On").

(If you check the "Logs" box, the call history will be saved on the server when both the Auto Backup and Backup Now settings are active. You can then download the information from the server, if necessary.)

(If you check the "SMS","MMS" box, the inbound/outbound history of the SMS,MMS messages will be saved on the server when both the Auto Backup and Backup Now settings are active. You can then download the information from the server, if necessary.)