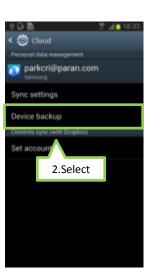

## A: Please do as follow step.

- 1. Select Cloud Menu
- 2. Tap "Device Backup".
- 3. Tap "Back up Options".
- 4. Check the data to back up if you want to enable it. (The default setting is "On").

(If you check the "Logs" box, the call history will be saved on the server when both the Auto Backup and Backup Now settings are active. You can then download the information from the server, if necessary.)