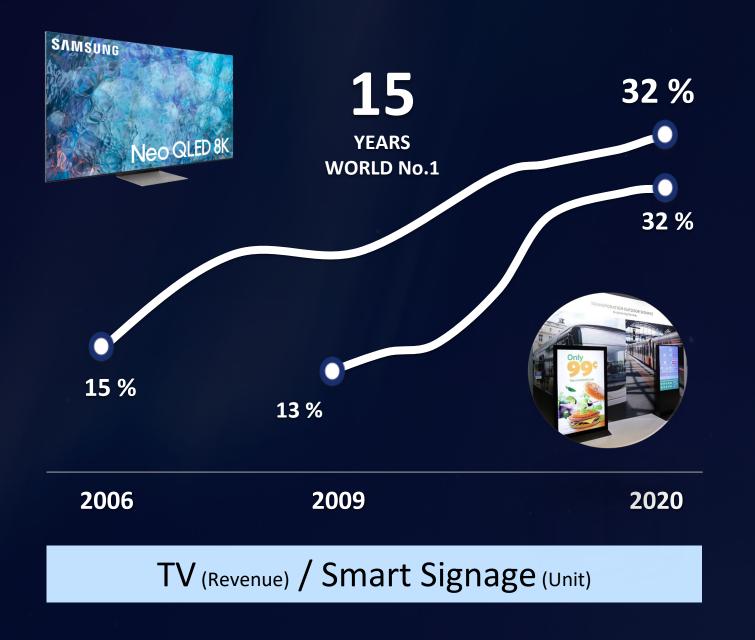

# MARKET LEADERSHIP

Global No.1 TV for 15 consecutive years. No.1 Ref. for 9 consecutive years

### **Global Market Share**