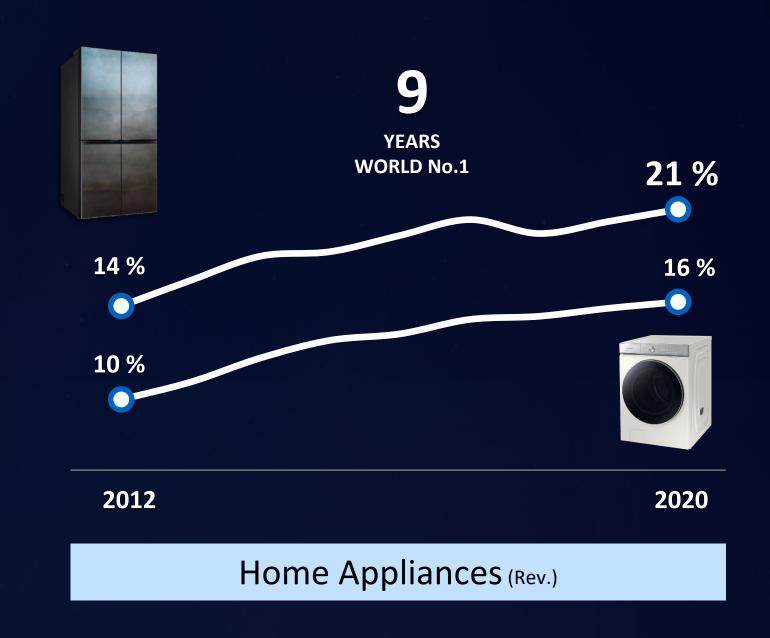

# MARKET LEADERSHIP

Global No.1 TV for 15 consecutive years. No.1 Ref. for 9 consecutive years

### **Global Market Share**