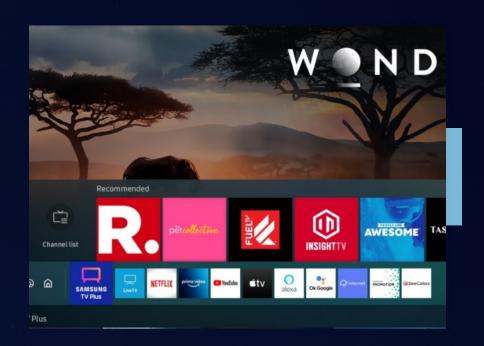

### **Smart Screen**

Samsung TV Plus gives
viewers instant access to
top news, sports, entertainment
for 100% free