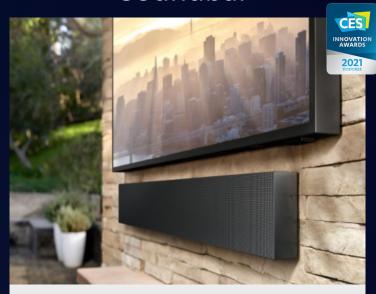

### The Terrace Soundbar

Slim design for wall mounting, Powerful & crisp sound

### **The Terrace**

Samsung QLED experience, now outdoors