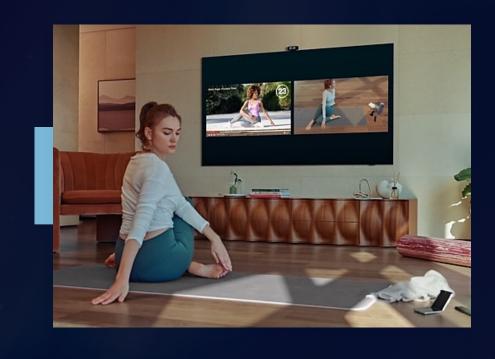

# NEXT-LEVEL SERVICE

Ensure the maximum possible viewing experience with TV

Samsung Health AI trainer gives different workout routines while simultaneously monitoring users' performance