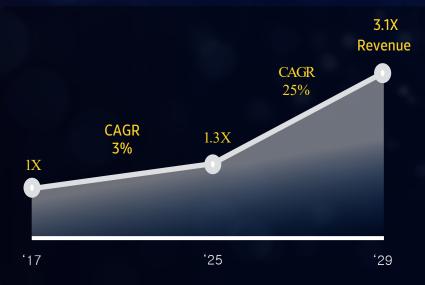

### Revenue is growing continuously and Application portfolio is diversifying

**Revenue Growths** 

**Balanced Applications Portfolio** 