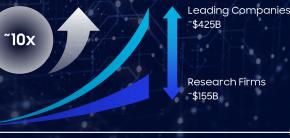

#### Al Semiconductor Market

Consensus: accelerating

2023

2027

Source : Omdia, Gartner, Deutsche Bank