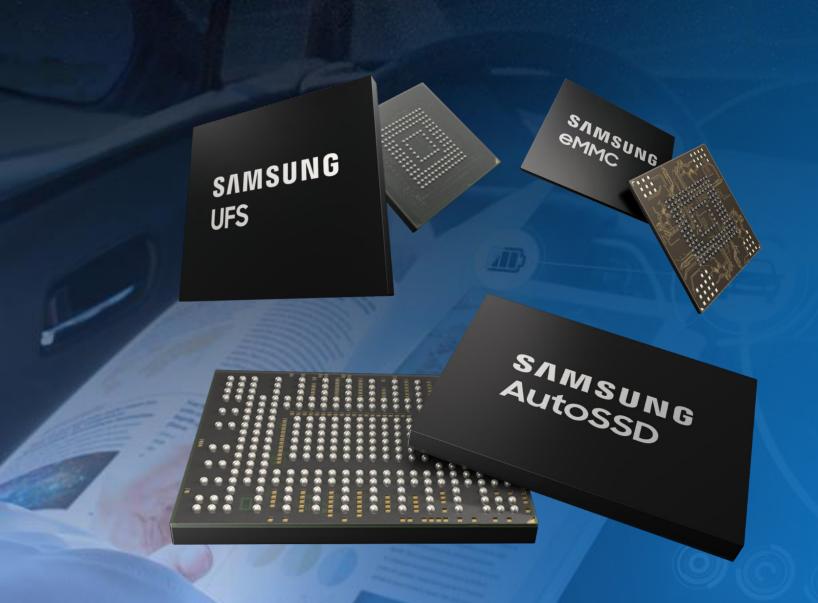

#### SAMSUNG SOLUTIONS FOR AUTOMOTIVE INDUSTRY

Advanced Total Memory Solution for Autonomous Driving Technology

#### Dedicated Support for automotive

Full Memory Line-ups

**Quality & Longevity** 

Full In-house Solution

**ELECTRIFIED** 

CONNECTED

**AUTONOMOUS** 

#### **Automotive Storage**

**High Density** 

High Performance

**High Reliability** 

#### **Automotive DRAM**

High Bandwidth

**Lower Power Consumption** 

**Higher Reliability** 