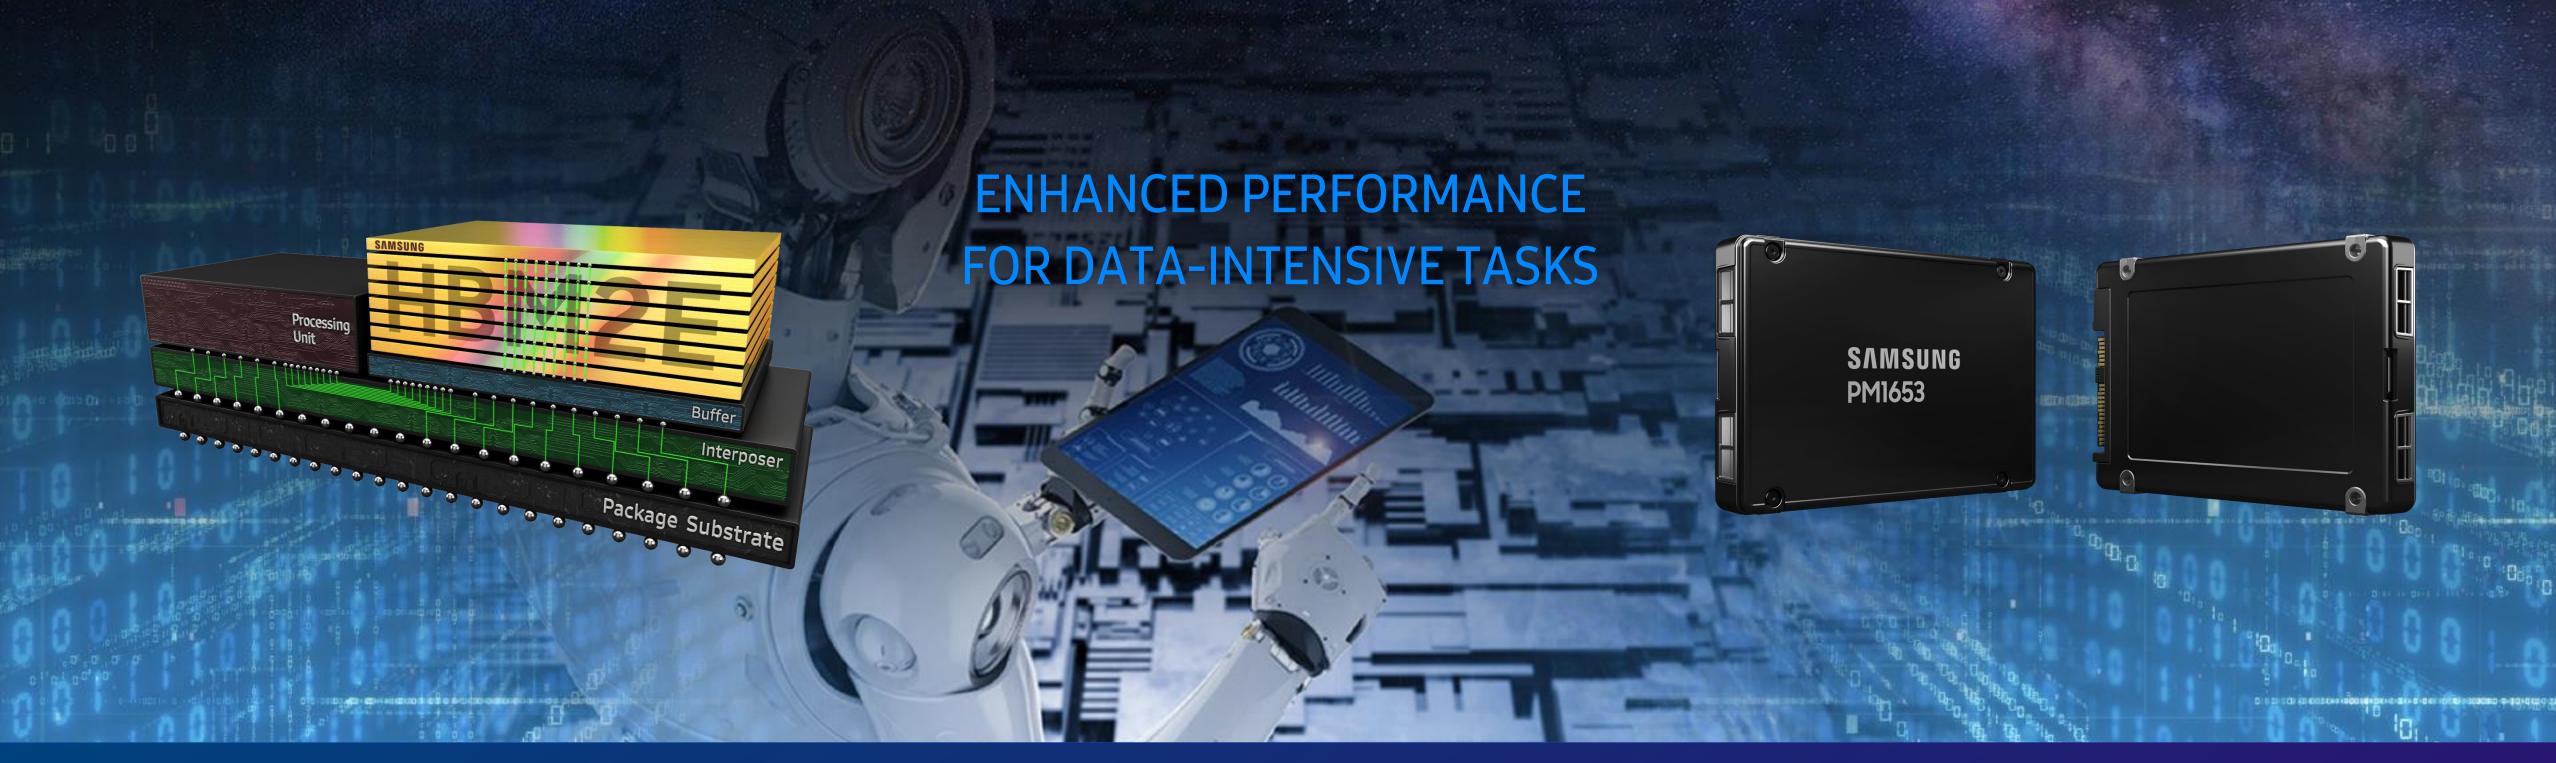

#### SAMSUNG SOLUTIONS FOR ARTIFICIAL INTELLIGENCE

Superlative Performance and High Reliability Using Less Energy

#### 16GB HBM2E<sup>\*</sup>

**Fastest Performance** 

**Energy Efficiency** 

#### 32TB SAS SSD, 16TB NVMe SSD

Largest Density

**Higher Reliability** 

Unparalleled Performance