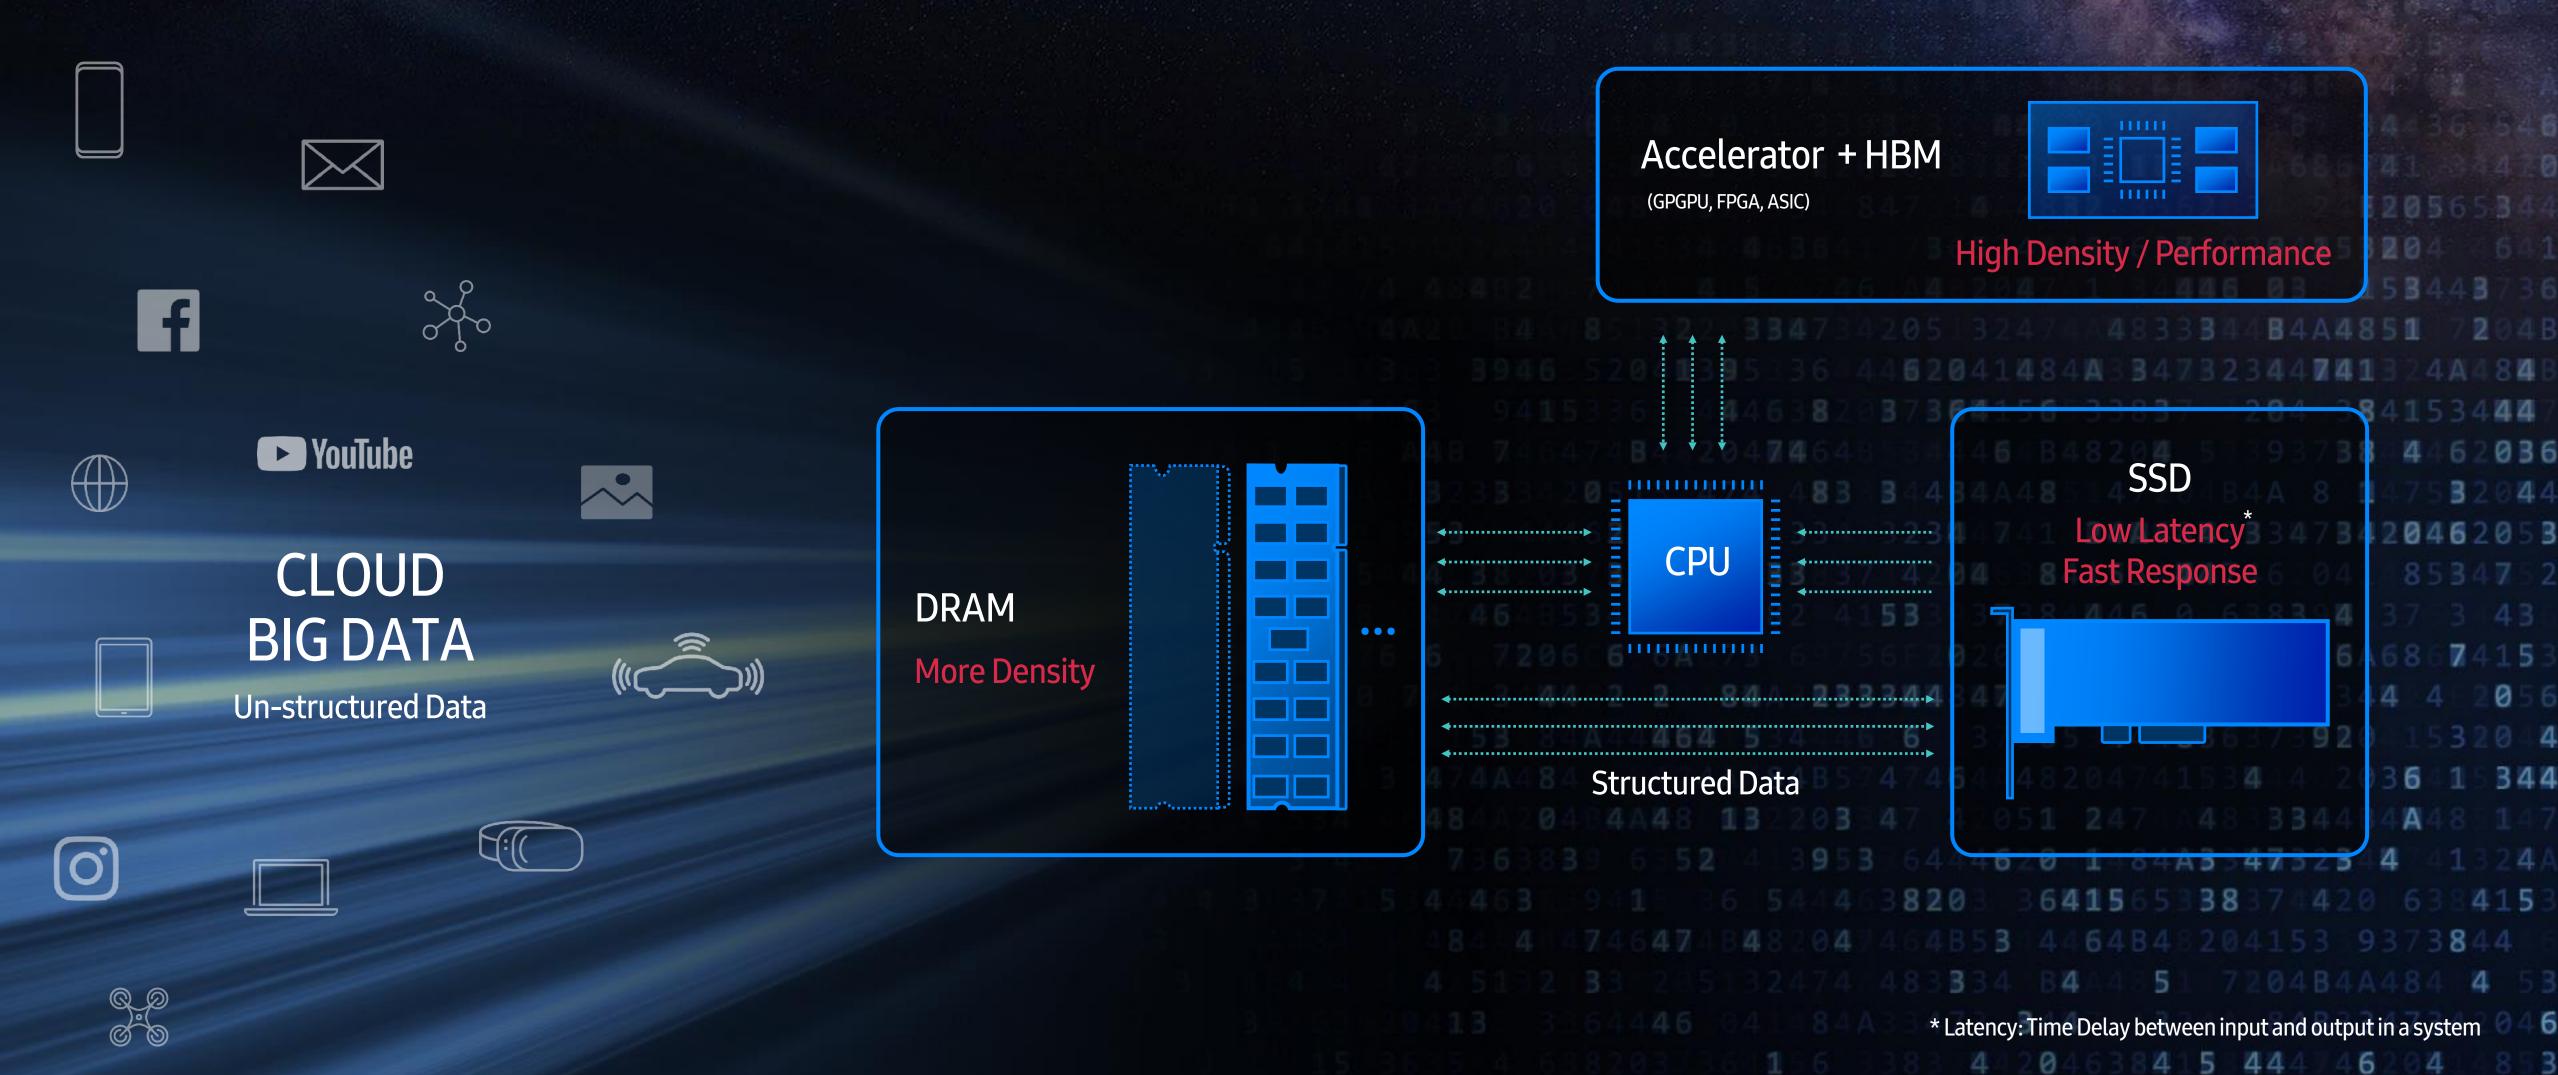

#### MARKET OPPORTUNITY IN BIG DATA ANALYTICS

Demand Increase for High Density & Performance Memory to Enhance Computing Power