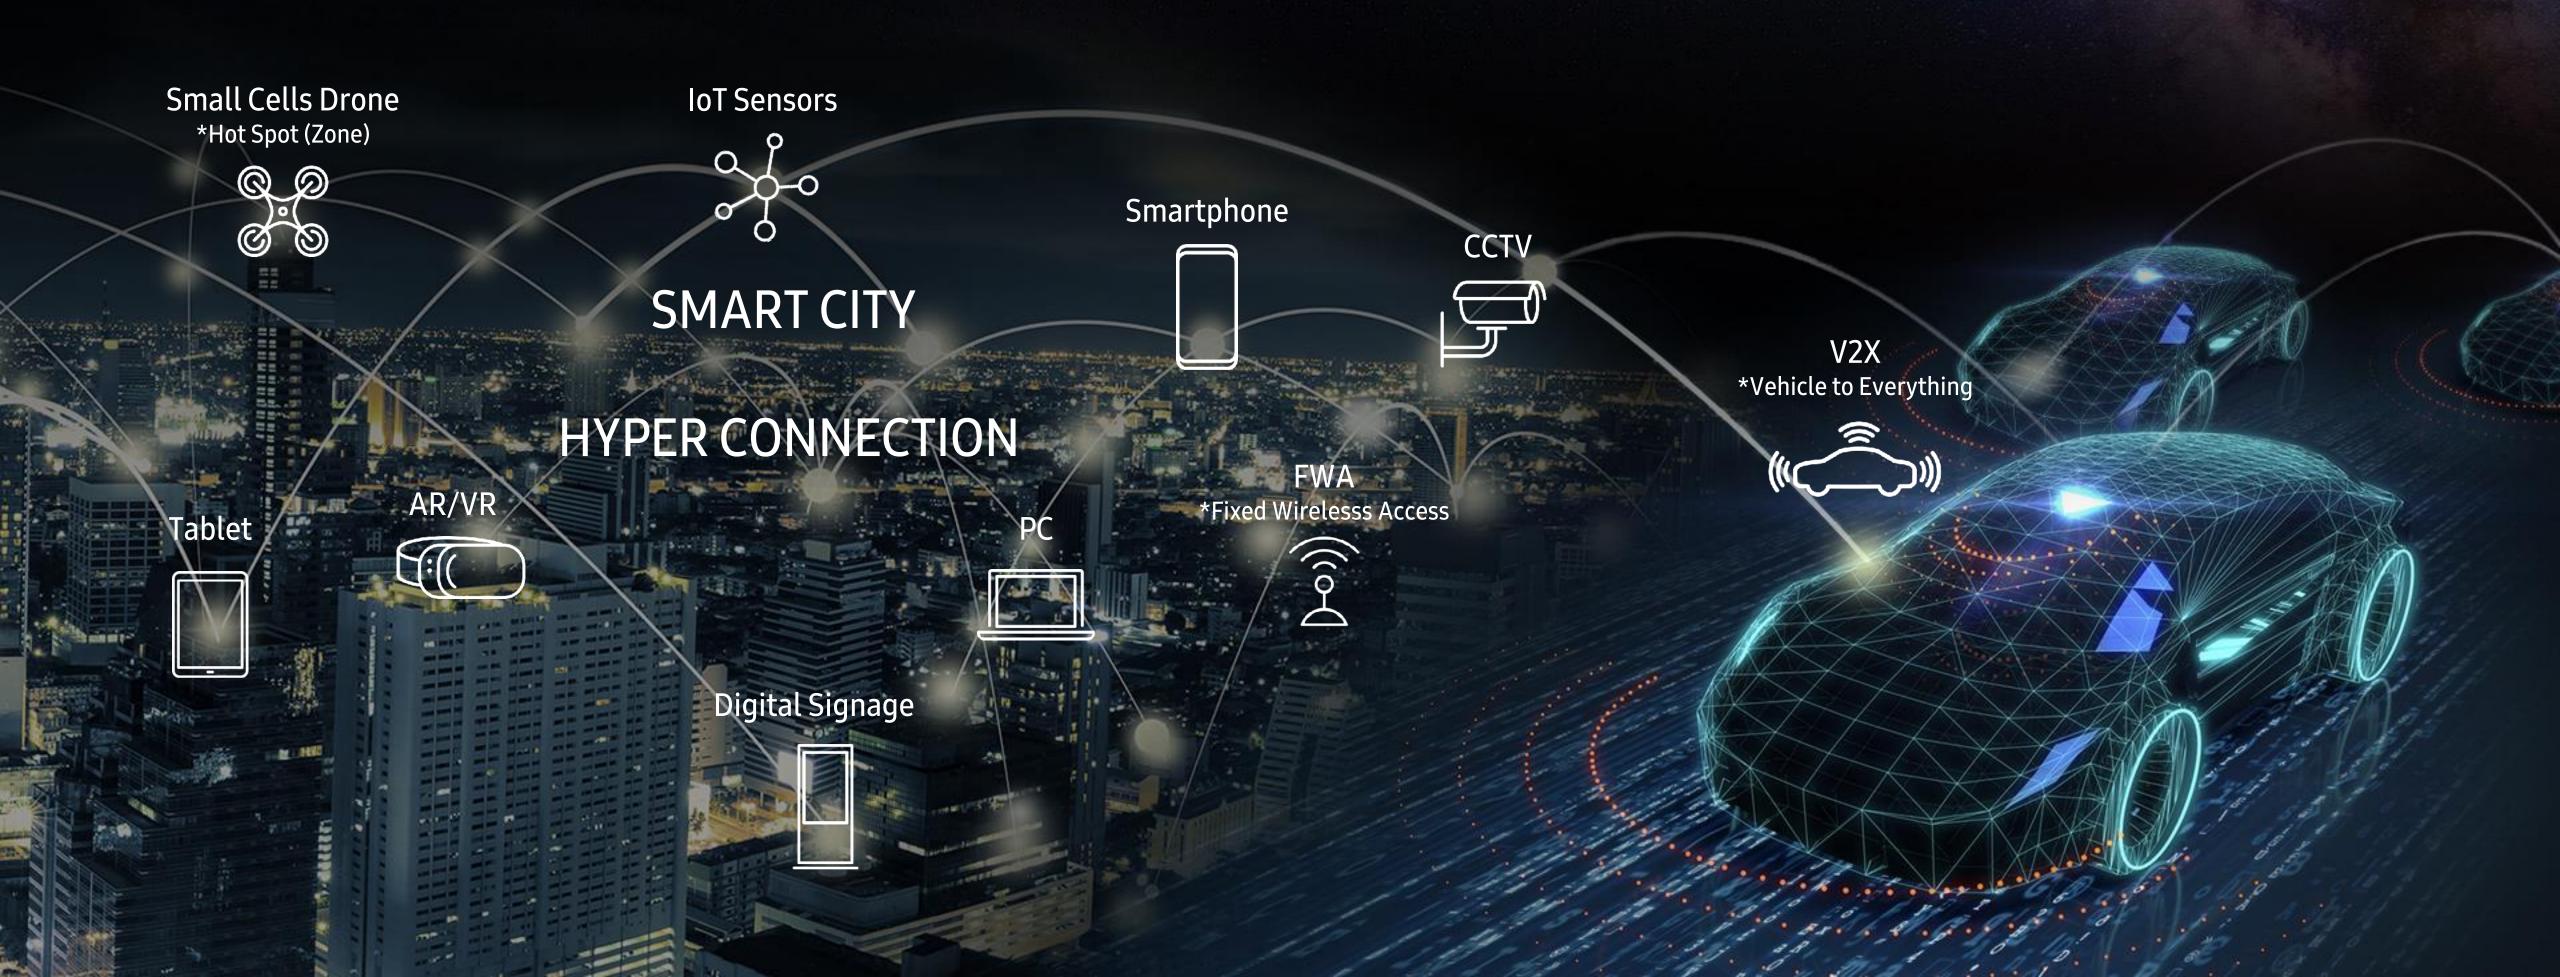

#### SMART CITY & AUTONOMOUS CAR FUELED BY 5G NETWORK

Huge Amounts of Data Generated by Hyper-connected Devices