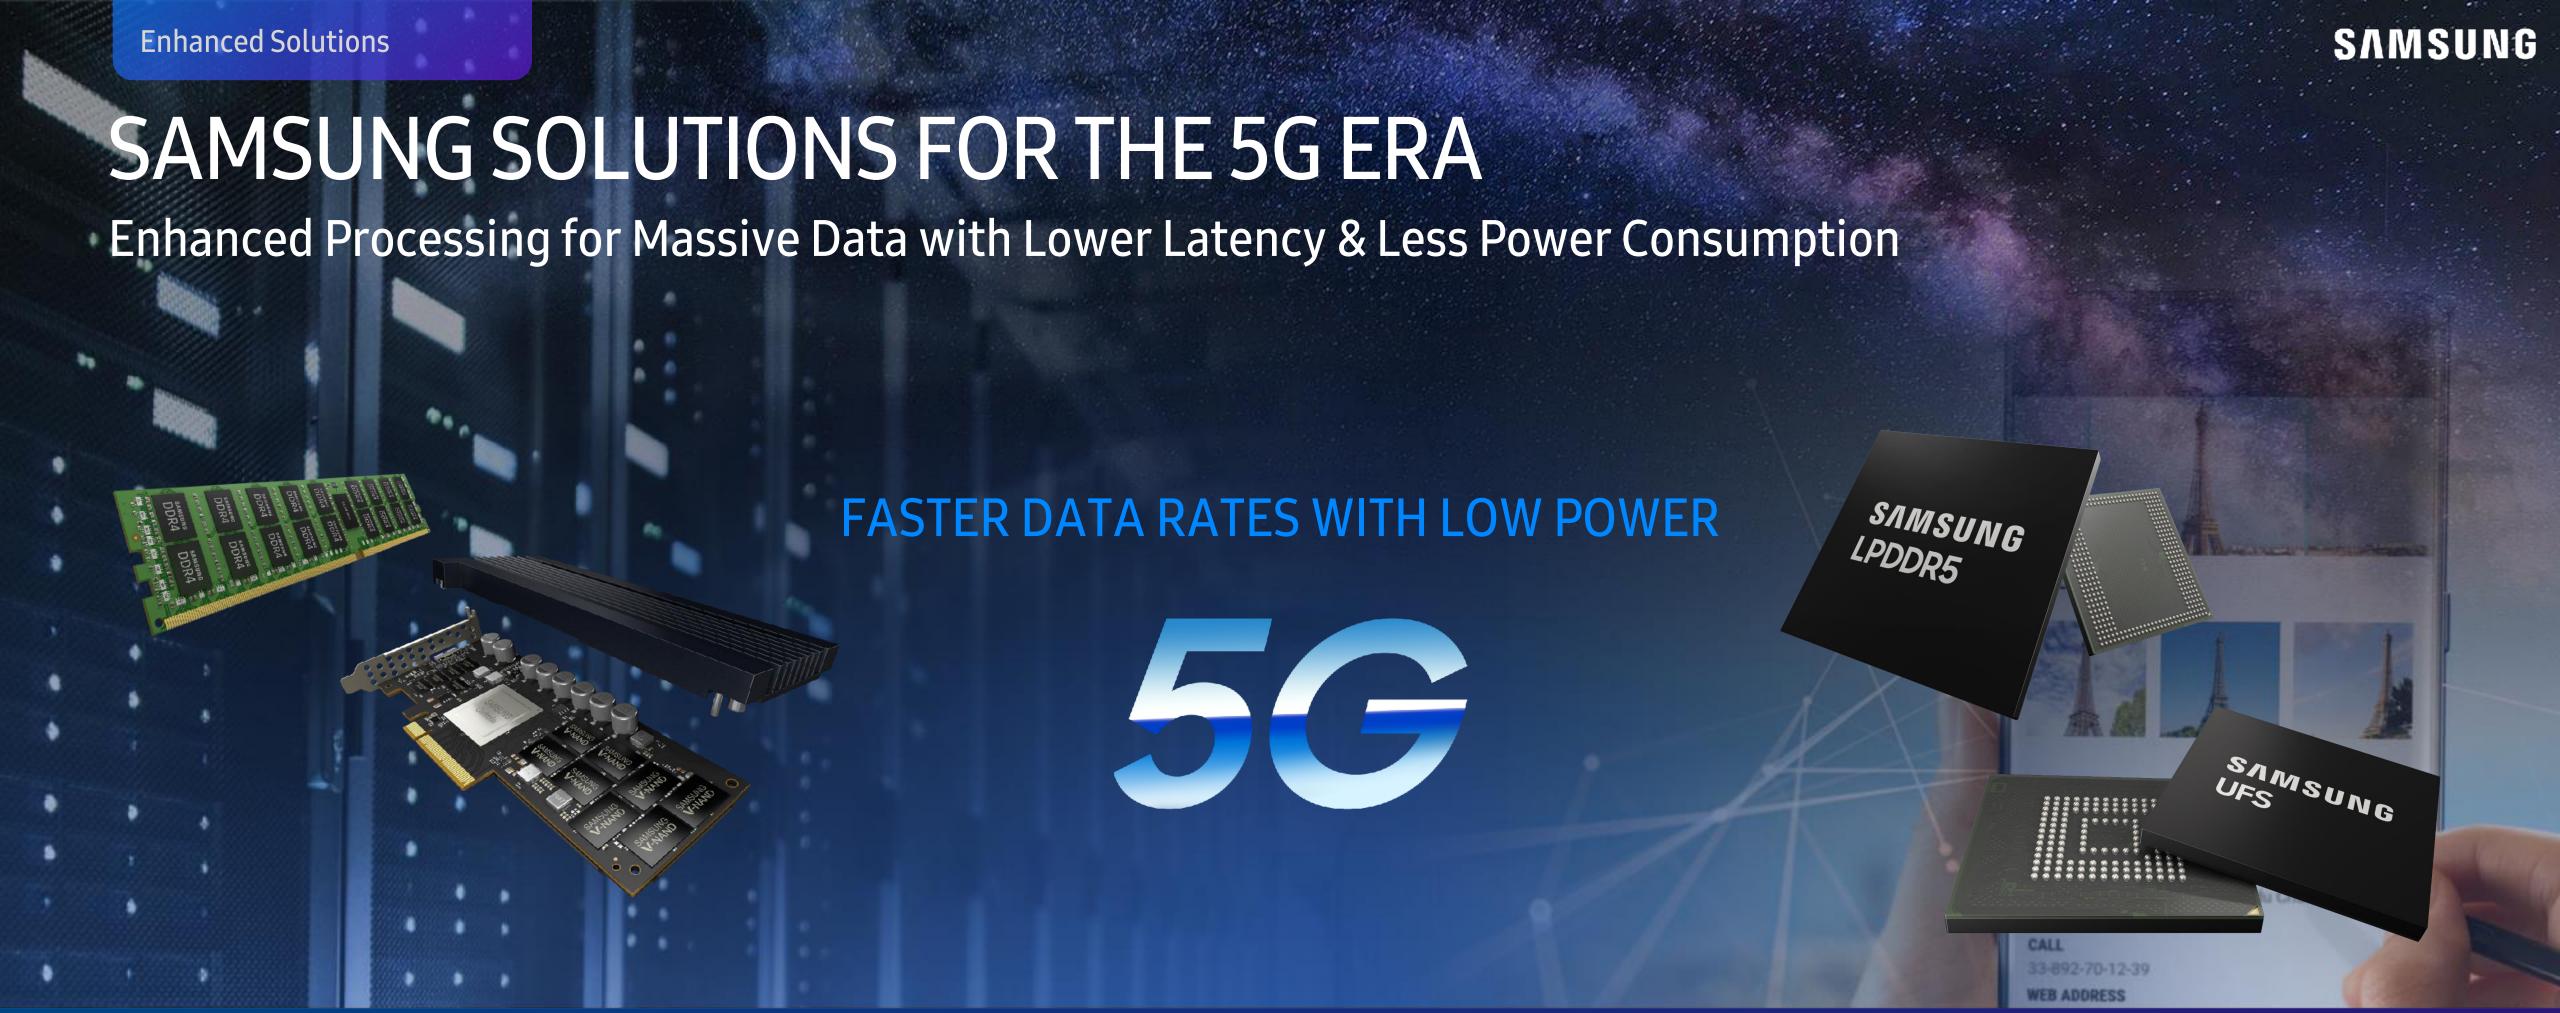

Smarter

Secure

3DS RDIMM, Z-SSD

Low Latency \*

**High Capacity** 

Stable QoS

LPDDR5/5X

**Higher Speed** 

**Lower Power Consumption** 

Smaller Package

\* Latency: Time Delay between input and output in a system

Enhanced Solutions SAMSUNG