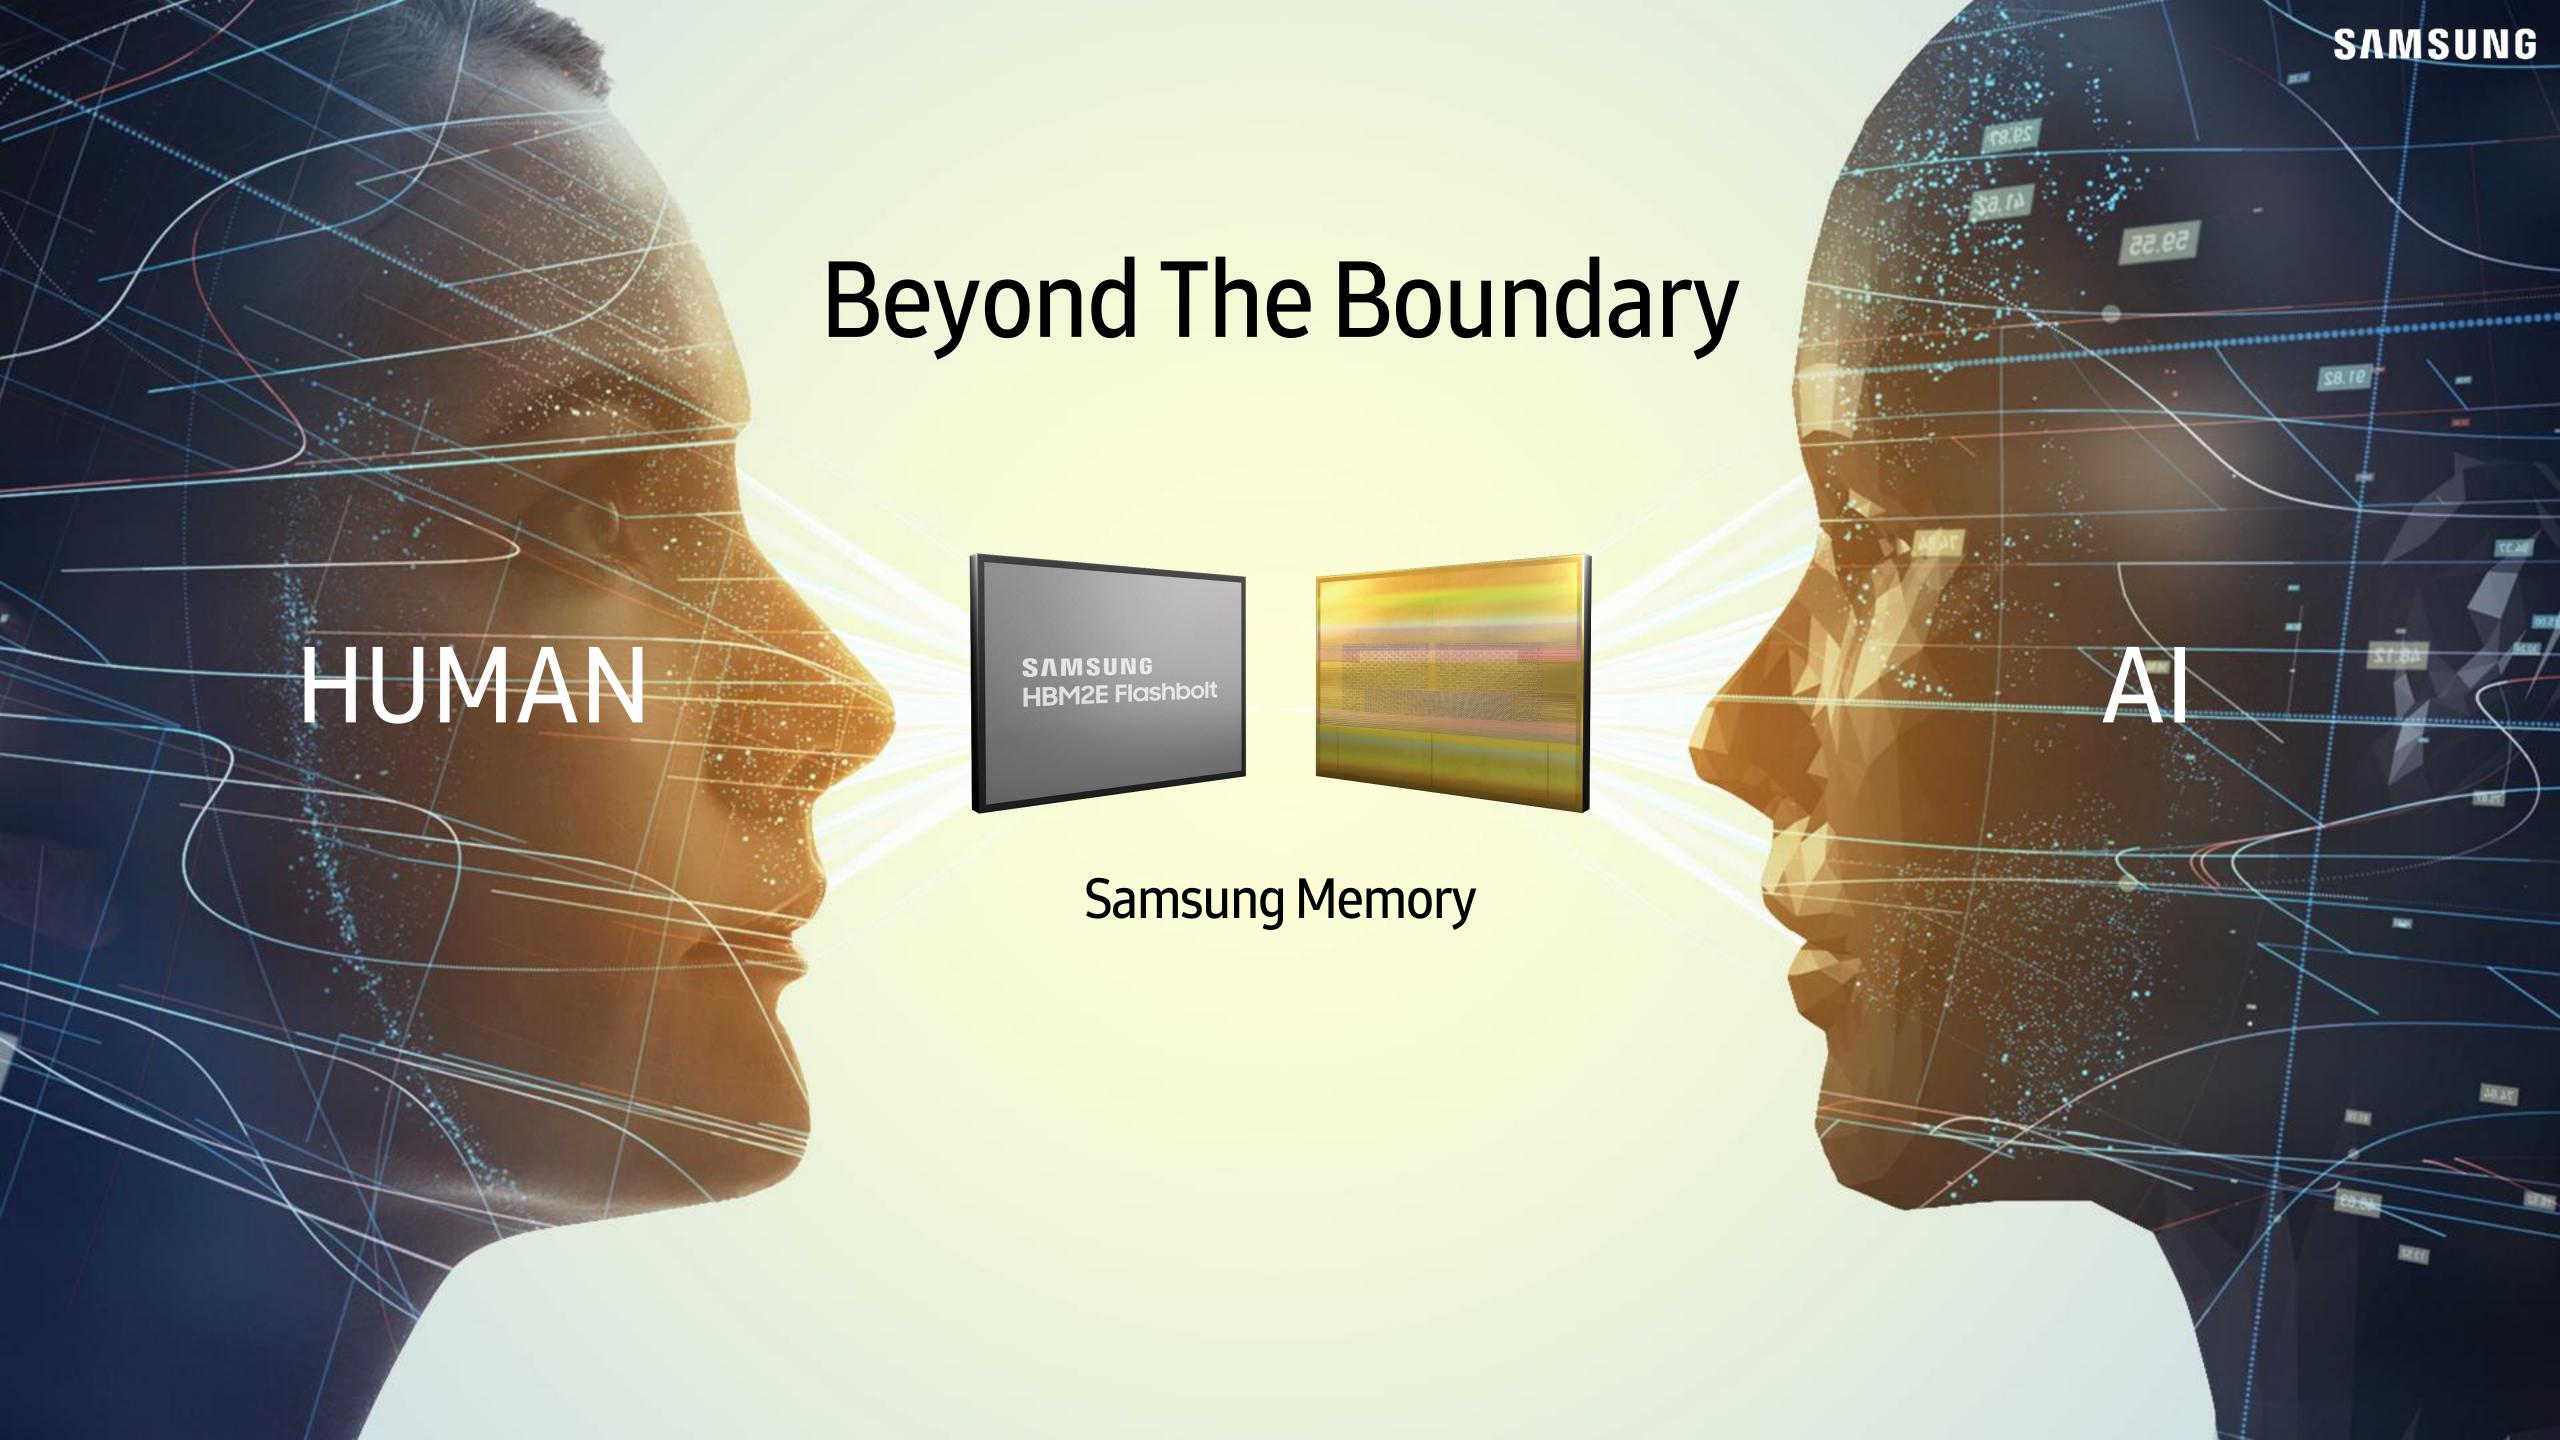

#### SAMSUNG SOLUTIONS FOR ARTIFICIAL INTELLIGENCE

Superlative Performance and High Reliability Using Less Energy

#### 16GB HBM2E<sup>\*</sup>

**Fastest Performance** 

**Energy Efficiency** 