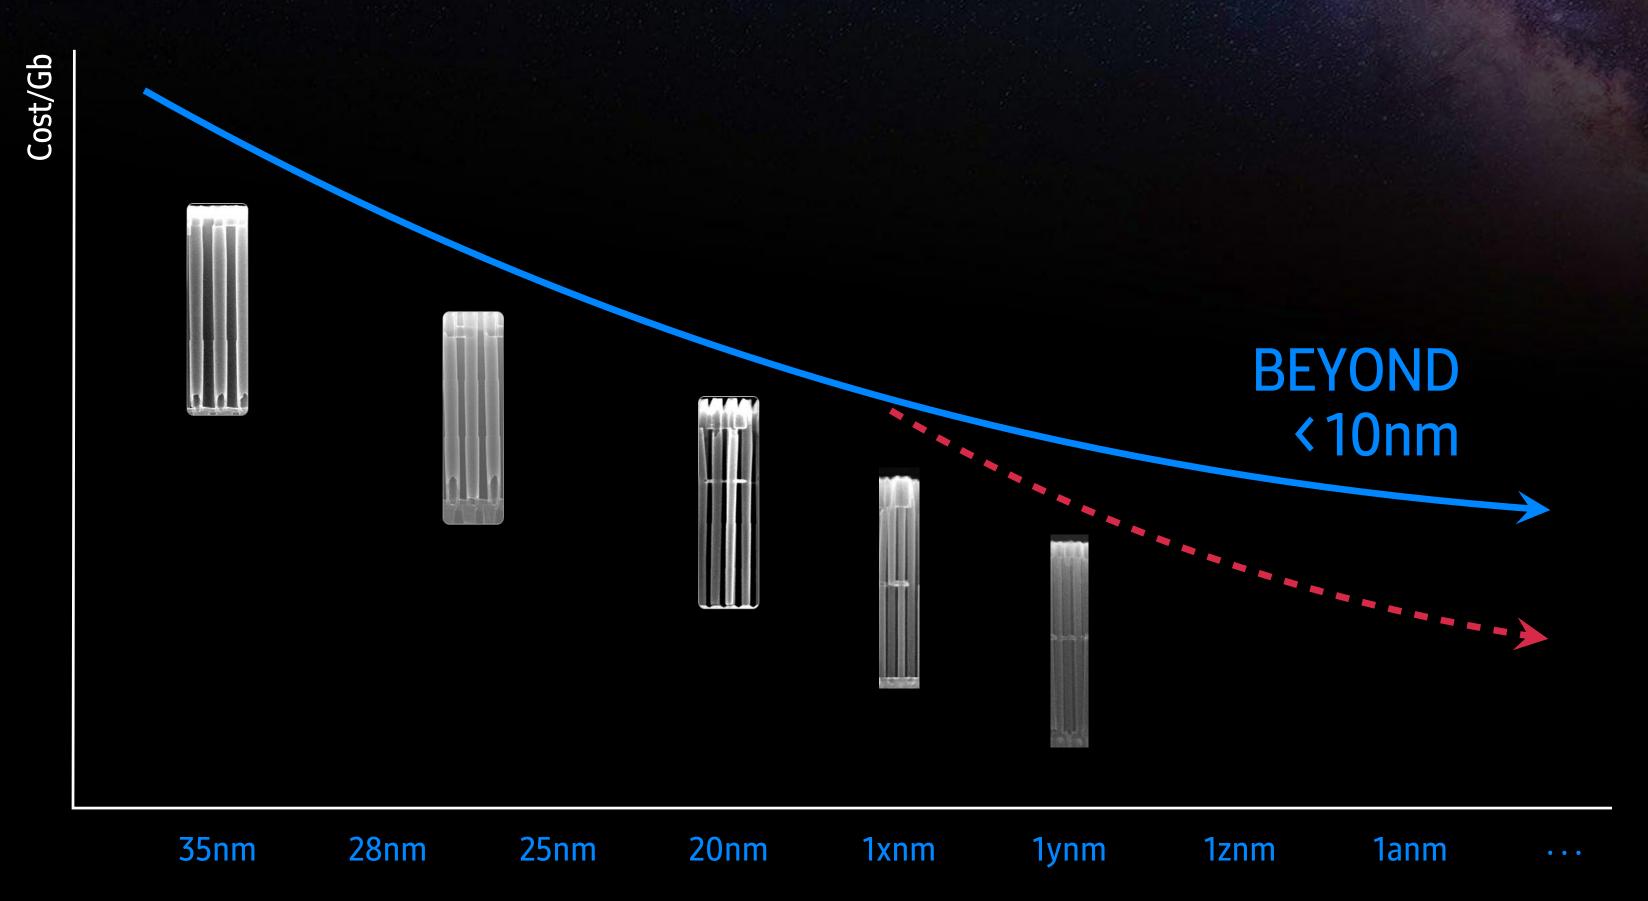

#### CONTINUOUS TECHNOLOGY SCALING

Thru Technology Evolution

#### DRAM

Thru Innovative Layer Stacking Technology

Break-through Technology