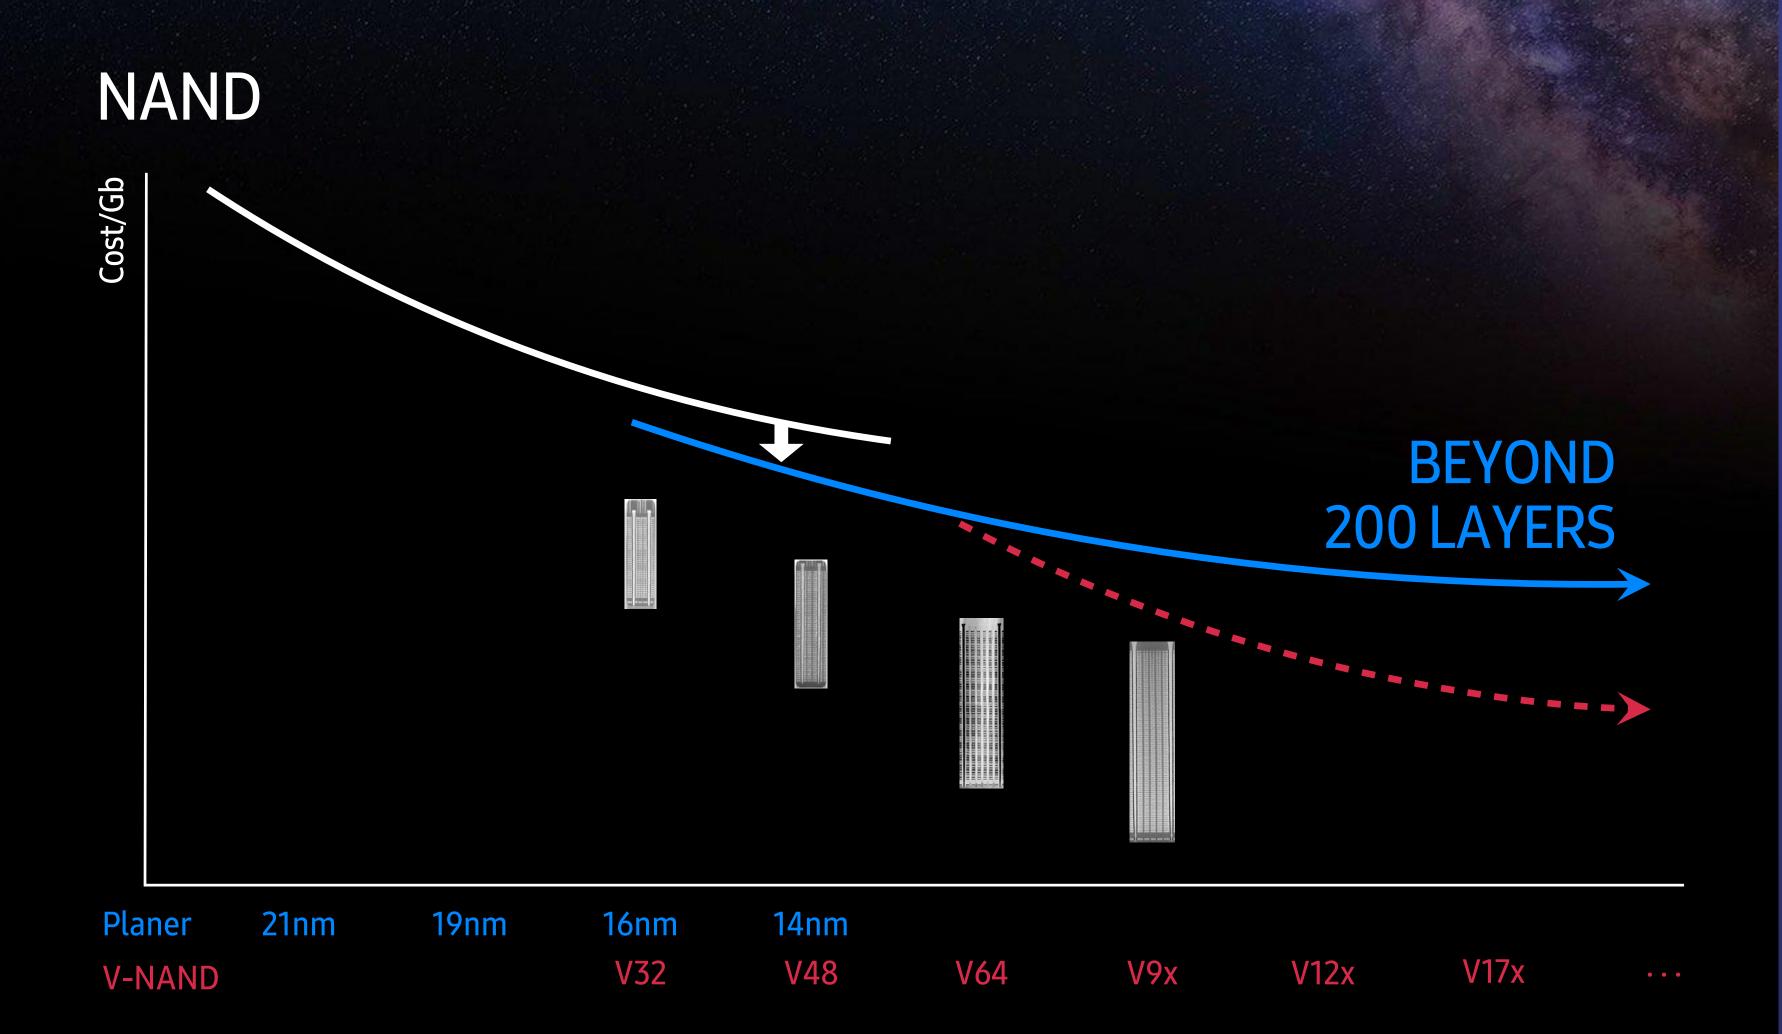

tive Companies** 

2016 2020

#### SMART CITY & AUTONOMOUS CAR FUELED BY 5G NETWORK

Huge Amounts of Data Generated by Hyper-connected Devices



#### MARKET OPPORTUNITY IN BIG DATA ANALYTICS

Demand Increase for High Density & Performance Memory to Enhance Computing Power



#### CONTINUOUS GROWTH OF MEMORY DEMAND

Memory Growth led by Server & Mobile Applications based on Big Data Ecosystem



- Automotive
- Server
- Cons. & Gfx
- Mobile
- P









Big Data Analytics / ML





**Network Equipment** 









(00)

Dual Camera

2017



AR & VR

2018

2019

2020

## CONTENTS

BUSINESS UPDATE

MEMORY MARKET OPPORTUNITIES

SAMSUNG STRATEGY



#### CONTINUOUS TECHNOLOGY SCALING

Thru Technology Evolution

#### DRAM







Thru Innovative Layer Stacking Technology

Break-through Technology







#### UNIQUE CAPABILITIES FOR DIFFERENTIATED SOLUTIONS

Integrating Key Components to Deliver Value-added Solutions

ADVANCED PROCESS
TECHNOLOGY

Wafer / Chip

ADVANCED PACKAGING TECHNOLOGY

Stacking / TSV



Software & Logic (Controller)





Smaller



**Higher Density** 



**Less Power Consumption** 



Faster



**Thinner** 



Smaller



No Performance Loss





Expandable



Smarter



Secure



3DS RDIMM, Z-SSD

Low Latency \*

**High Capacity** 

Stable QoS

LPDDR5/5X

**Higher Speed** 

**Lower Power Consumption** 

Smaller Package

\* Latency: Time Delay between input and output in a system

Enhanced Solutions SAMSUNG

#### SAMSUNG SOLUTIONS FOR ARTIFICIAL INTELLIGENCE

Superlative Performance and High Reliability Using Less Energy



#### 16GB HBM2E<sup>\*</sup>

**Fastest