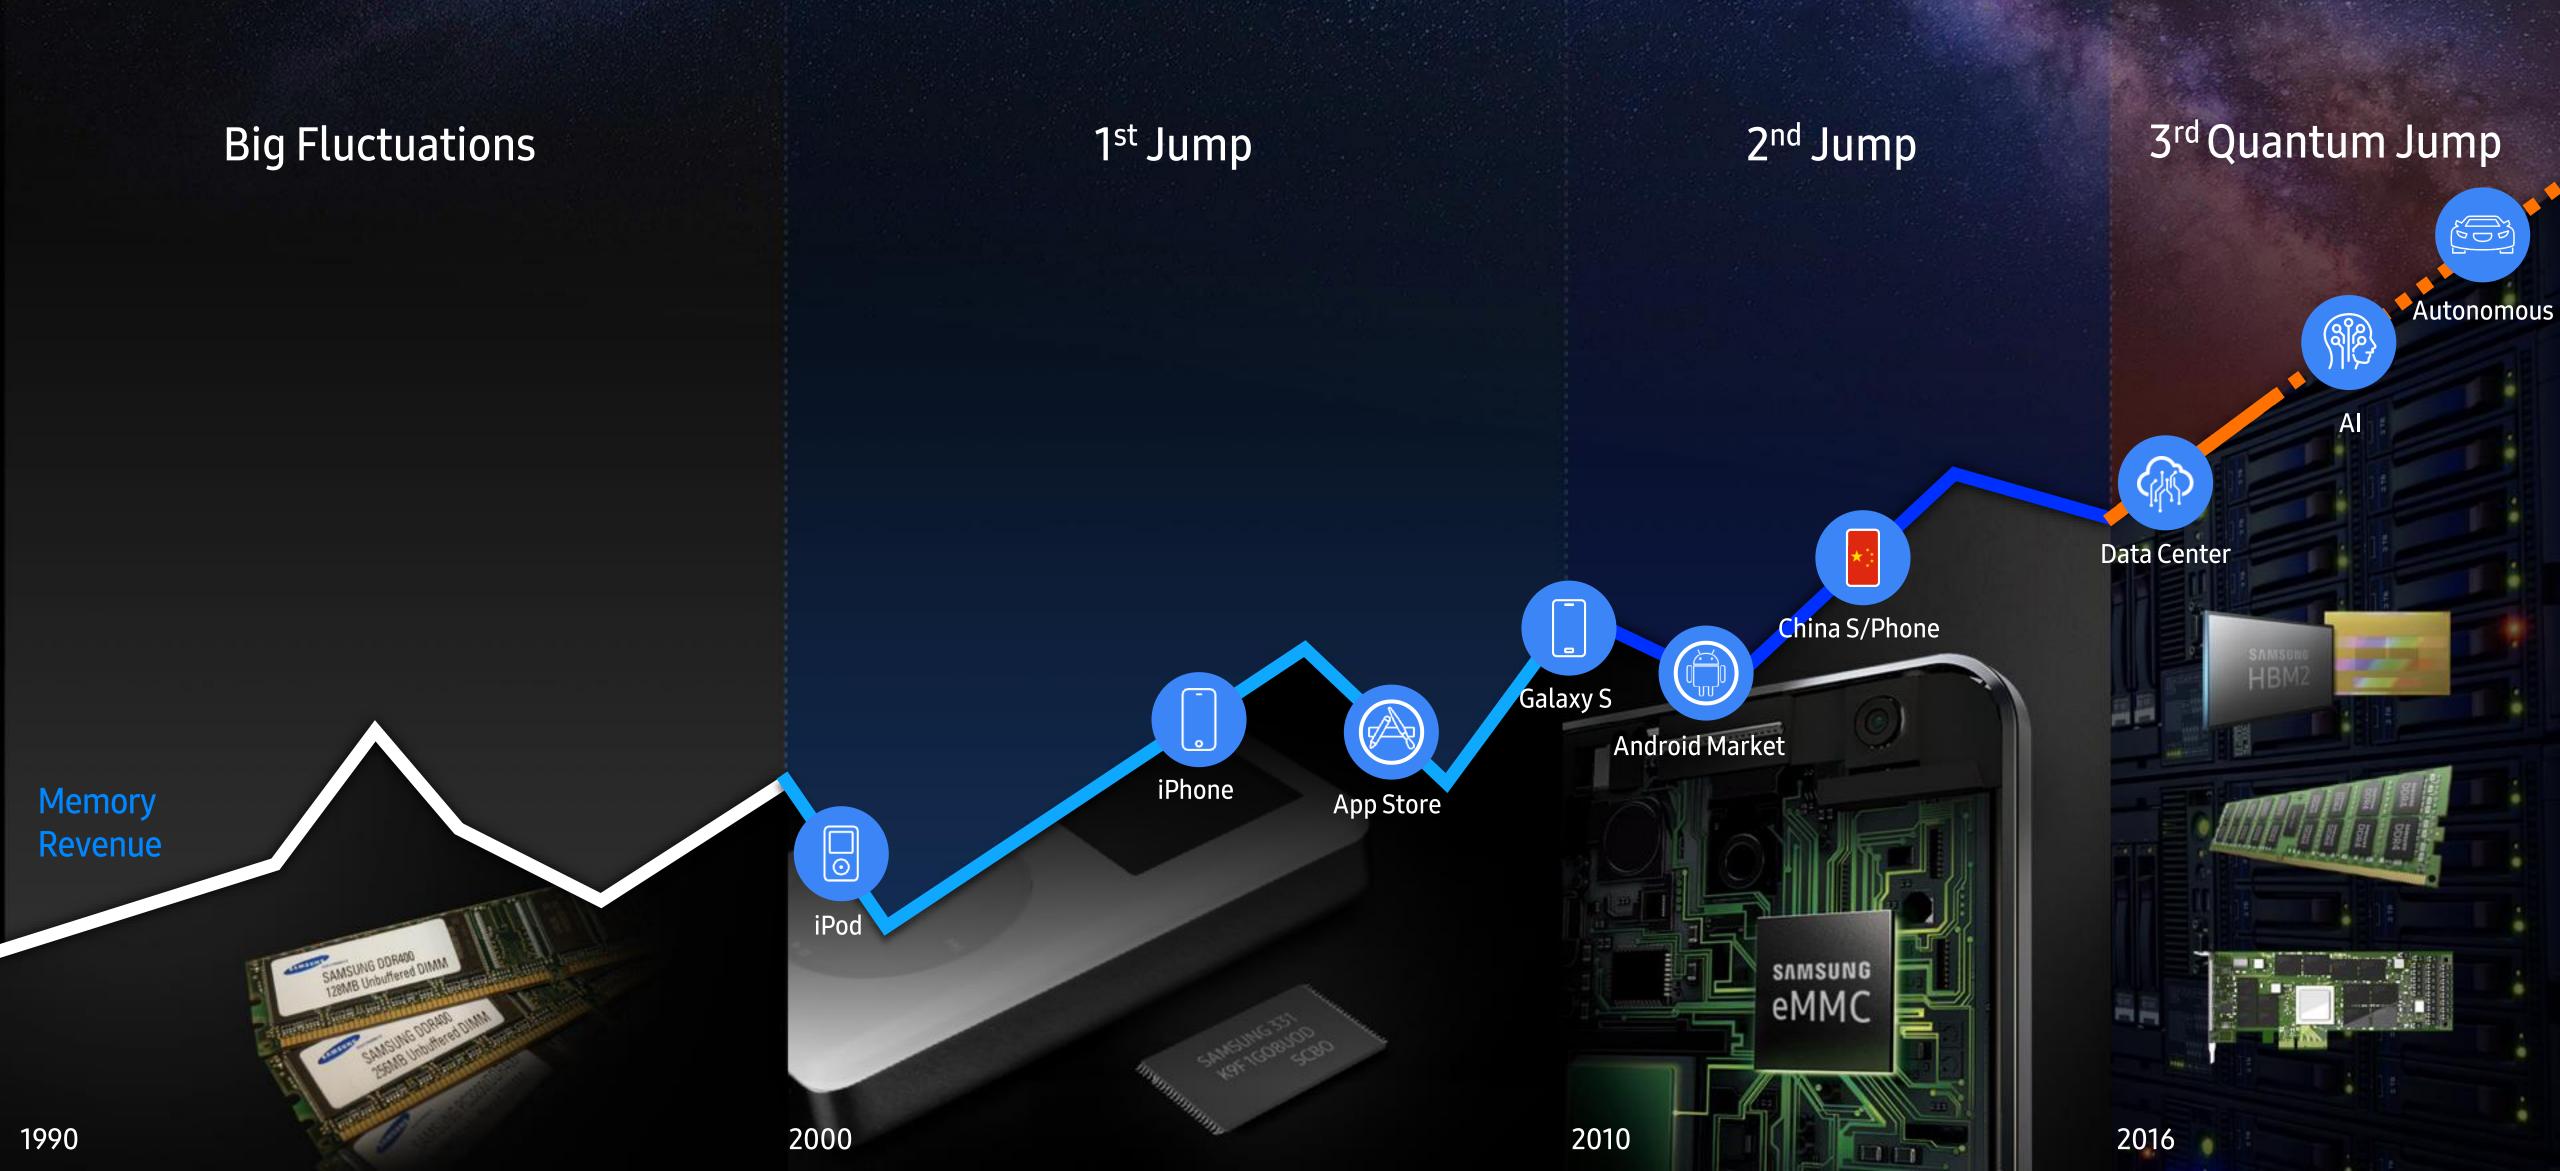

#### MEMORY BIZ. PARADIGM SHIFT LED BY SAMSUNG

Samsung is Powering the Technologies that bring Innovation to Lifestyle