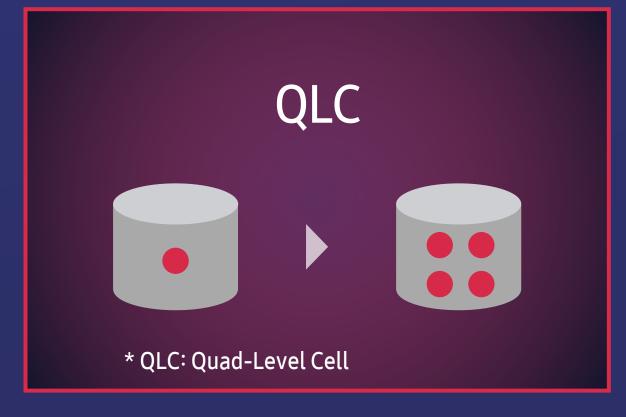

#### CONTINUOUS TECHNOLOGY SCALING

Thru Technology Evolution

#### DRAM

Thru Innovative Layer Stacking Technology

Break-through Technology