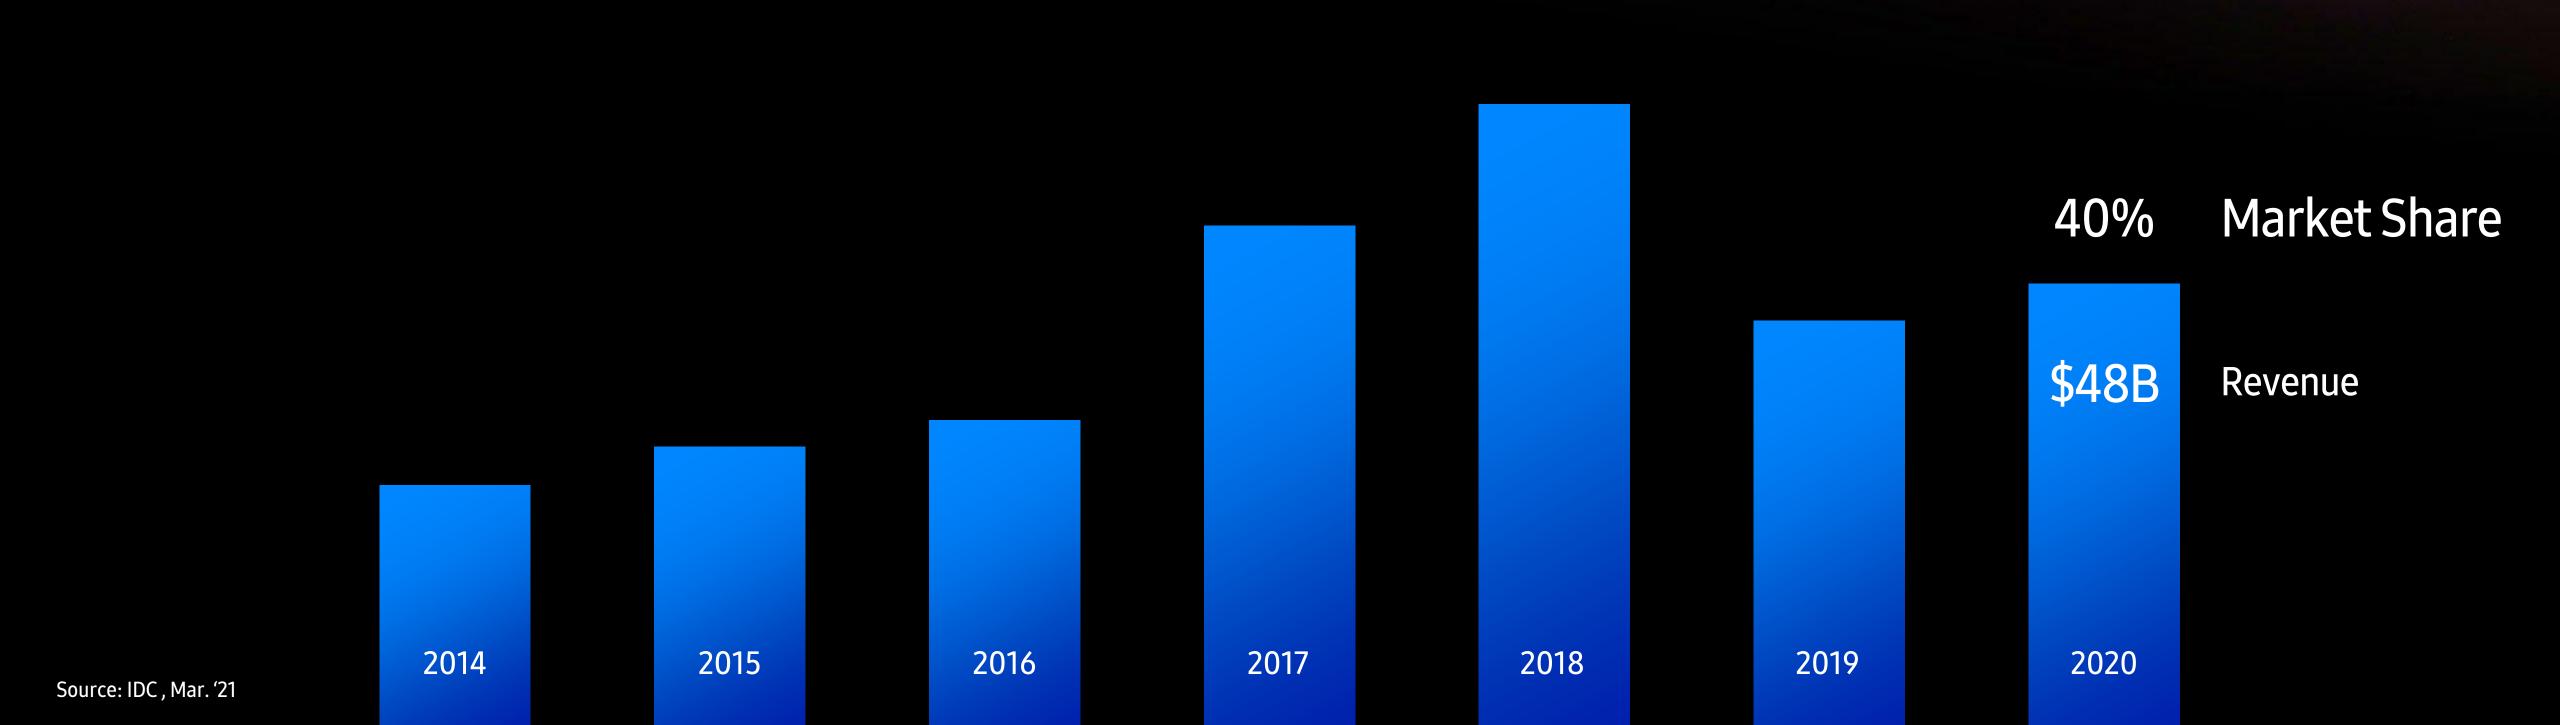

## SAMSUNG MEMORY BUSINESS REVIEW

#1 in Memory Worldwide Since 1993, Well Balanced DRAM/NAND Portfolio

2020 Market Share

NAND 35%